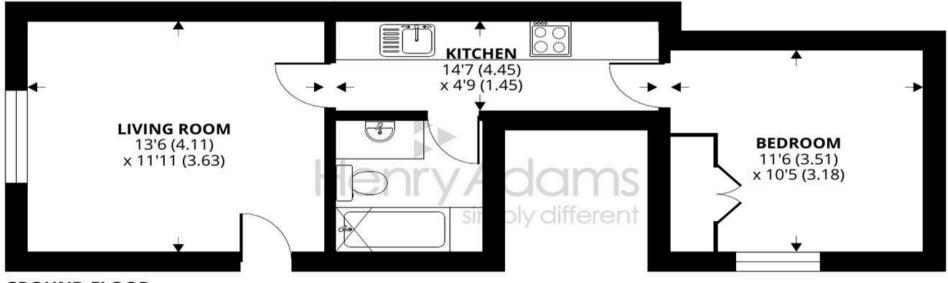

**GROUND FLOOR** 

## 1 Byron Court, 7 Charles Street, Petersfield

Approximate Area = 407 sq ft / 37.8 sq m

For identification only - Not to scale

Floor plan produced in accordance with RICS Property Measurement Standards incorporating International Property Measurement Standards (IPMS2 Residential). © ntchecom 2022. Produced for Henry Adams. REF: 857517