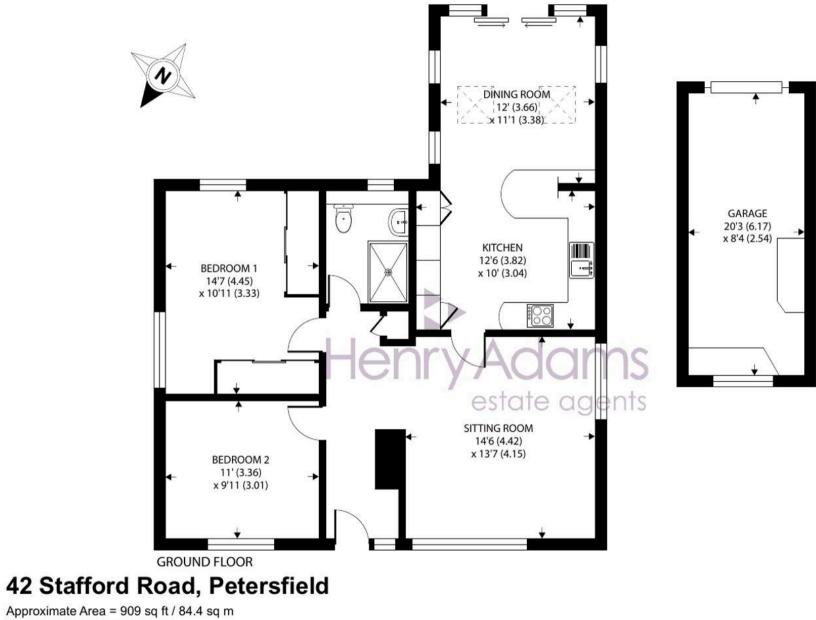

Tenure: Freehold

EPC Energy Efficiency Rating: C

EPC Environmental Impact Rating: C

- Detached Bungalow
- Two Double Bedrooms
- Presented to a High Standard Throughout

Garage = 169 sq ft / 15.7 sq mTotal = 1078 sq ft / 100.1 sq mFor identification only - Not to scale

> Floor plan produced in accordance with RICS Property Measurement 2nd Edition, Incorporating International Property Measurement Standards (IPMS2 Residential). © n/checorn 2025. Produced for Henry Adams. REF: 1276657