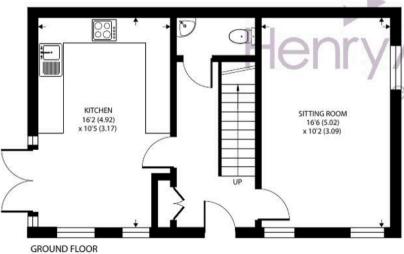

Approximate Area = 1281 sq ft / 119 sq m Limited Use Area(s) = 87 sq ft / 8 sq m Garage = 213 sq ft / 19.7 sq m Total = 1581 sq ft / 146.8 sq m

For identification only - Not to scale

Floor plan produced in accordance with RICS Property Measurement Standards incorporating International Property Measurement Standards (IPMS2 Residential). © nichecom 2024. Produced for Henry Adams. REF: 1093760