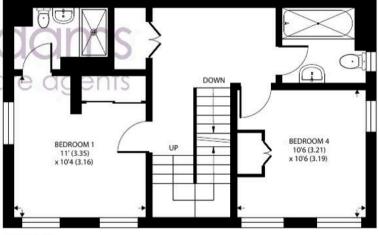

Approximate Area = 1281 sq ft / 119 sq m Limited Use Area(s) = 87 sq ft / 8 sq m Garage = 213 sq ft / 19.7 sq m Total = 1581 sq ft / 146.8 sq m

For identification only - Not to scale

Floor plan produced in accordance with RICS Property Measurement Standards incorporating International Property Measurement Standards (IPMS2 Residential). © nichecom 2024. Produced for Henry Adams. REF: 1093760

SECOND FLOOR

FIRST FLOOR