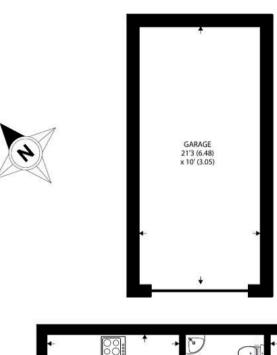

Approximate Area = 1281 sq ft / 119 sq m Limited Use Area(s) = 87 sq ft / 8 sq m Garage = 213 sq ft / 19.7 sq m Total = 1581 sq ft / 146.8 sq m

For identification only - Not to scale

Floor plan produced in accordance with RICS Property Measurement Standards incorporating International Property Measurement Standards (IPMS2 Residential). © nichecom 2024. Produced for Henry Adams. REF: 1093760

SECOND FLOOR

FIRST FLOOR