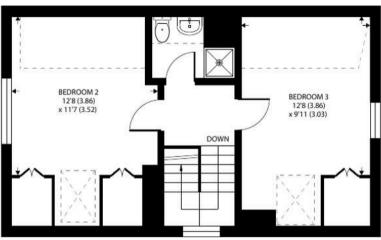

Approximate Area = 1281 sq ft / 119 sq m Limited Use Area(s) = 87 sq ft / 8 sq m Garage = 213 sq ft / 19.7 sq m Total = 1581 sq ft / 146.8 sq m

For identification only - Not to scale

Floor plan produced in accordance with RICS Property Measurement Standards incorporating International Property Measurement Standards (IPMS2 Residential). © nichecom 2024. Produced for Henry Adams. REF: 1093760

SECOND FLOOR

FIRST FLOOR