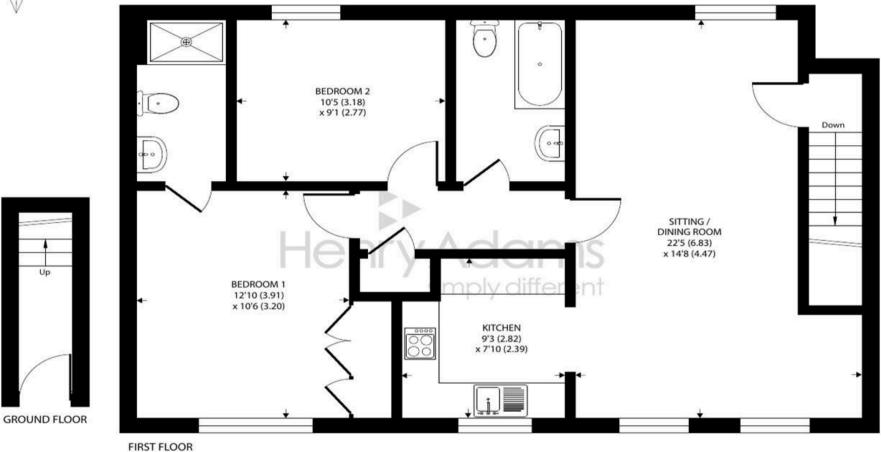

## **39 Charlton Drive**

Approximate Area = 794 sq ft / 73.7 sq m

Up

For identification only - Not to scale

Floor plan produced in accordance with RICS Property Measurement Standards incorporating International Property Measurement Standards (IPMS2 Residential). © ntchecom 2022. Produced for Henry Adams, REF: 880035