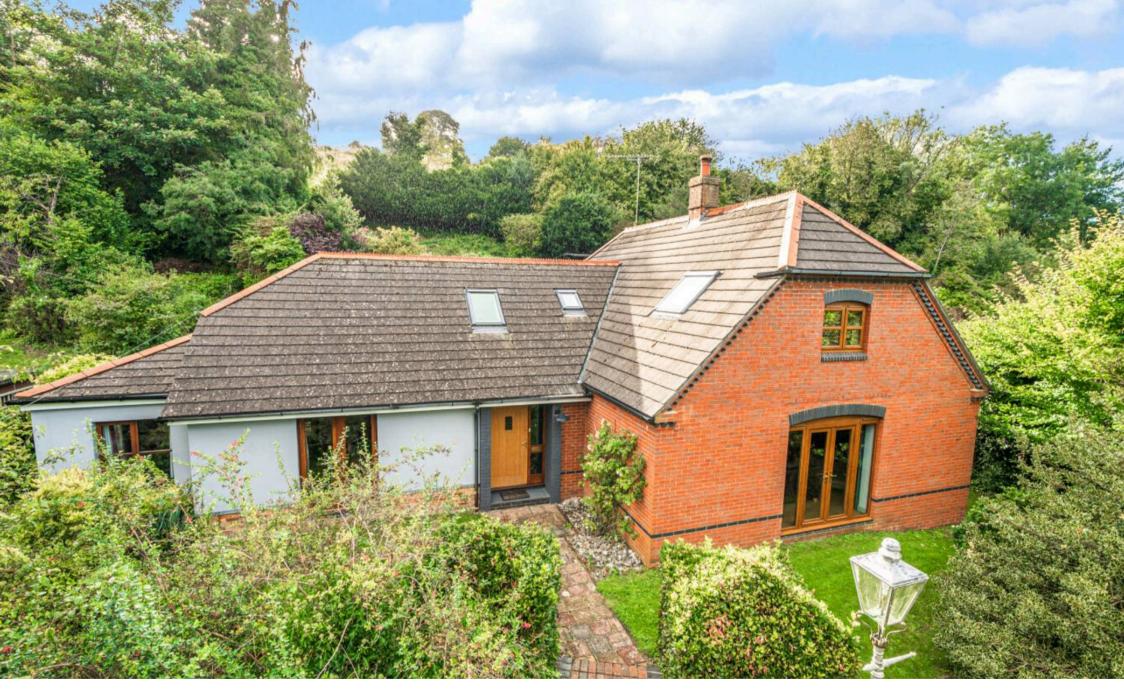

## Hambledon, Waterlooville

Positioned just outside the beautiful village of Hambledon and nestled amongst serene rural surrounds, this charming five-bedroom detached chalet bungalow presents a great opportunity for buyers seeking a family home in the countryside. Boasting spacious and flexible accommodation, this property welcomes you with open arms, offering a seamless blend of comfort and style.

Upon entering the front door, you will be greeted by a warm and welcoming well-appointed interior that features five generously sized bedrooms and three bathroom two of which are en suite, perfect for accommodating a growing family or hosting guests. There is a spacious sitting room with a log burner, as well as a generous dining room and kitchen/breakfast room. With the whole plot approaching half an acre, the large driveway provides ample parking for several cars, whilst the double garage and workshop provide ample storage space, catering to practical needs.