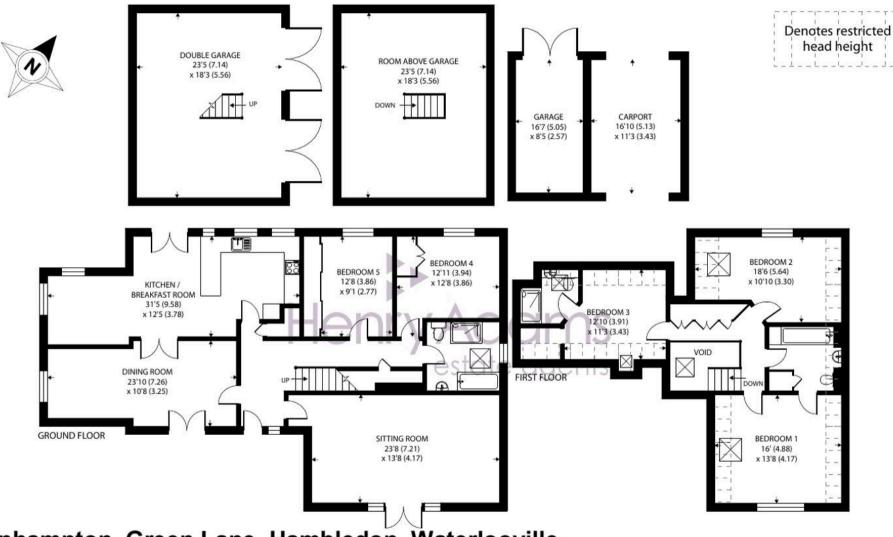

## Winhampton, Green Lane, Hambledon, Waterlooville

Approximate Area = 2130 sq ft / 197.8 sq m Limited Use Area(s) = 188 sq ft / 17.4 sq m Garage = 997 sq ft / 92.6 sq m Total = 3315 sq ft / 307.9 sq m

For identification only - Not to scale

Floor plan produced in accordance with RICS Property Measurement Standards incorporating International Property Measurement Standards (IPMS2 Residential). © ntchecom 2024. Produced for Henry Adams. REF: 1183288