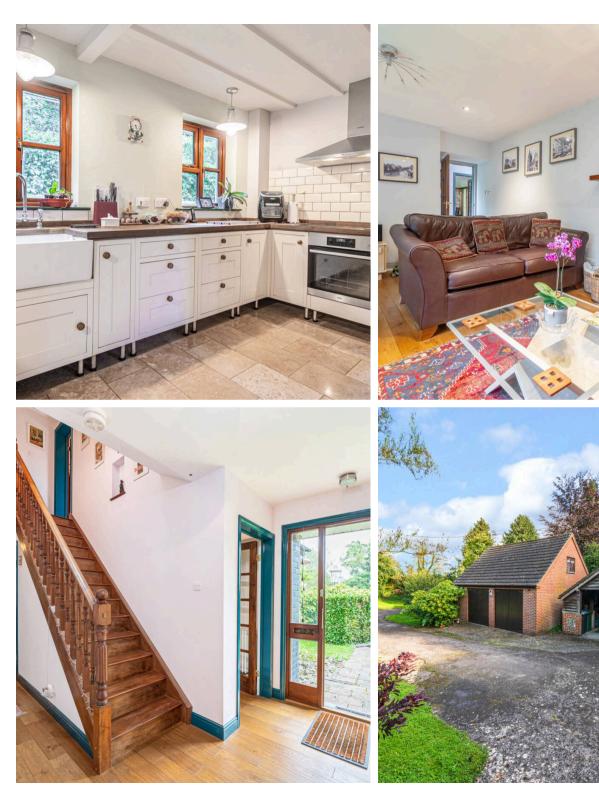

Upon entering the front door, you will be greeted by a warm and welcoming well-appointed interior that features five generously sized bedrooms and three bathroom two of which are en suite, perfect for accommodating a growing family or hosting guests. There is a spacious sitting room with a log burner, as well as a generous dining room and kitchen/breakfast room. With the whole plot approaching half an acre, the large driveway provides ample parking for several cars, whilst the double garage and workshop provide ample storage space, catering to practical needs.