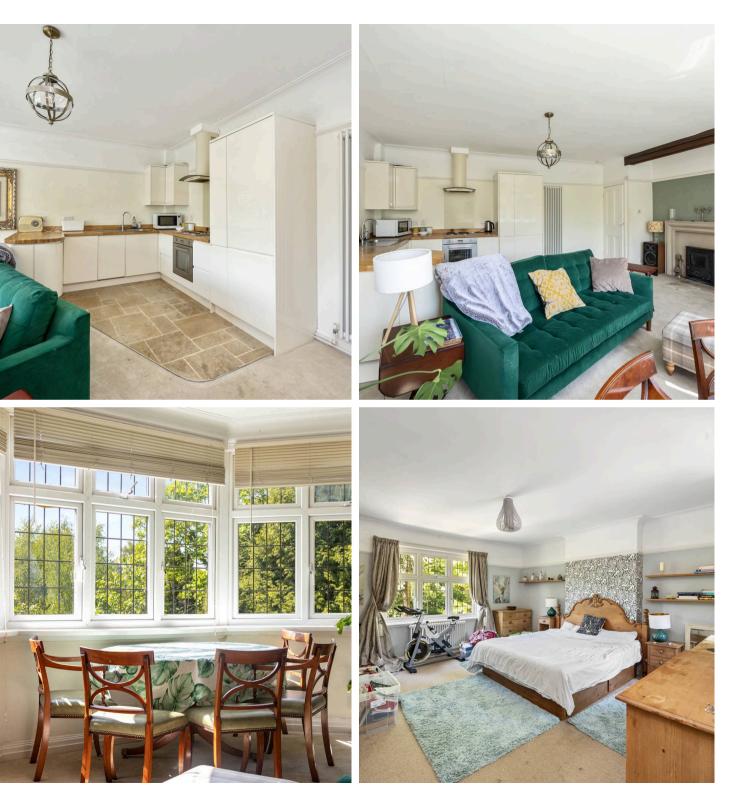

## Flat 4 Red House, Warrs Hill Road, North Chailey

A first approach, the brick pillared entrance and driveway invite you to this stunning location. The apartment is set on the first-floor and offers a unique blend of modern comfort and classic charm. The property showcases original features throughout, including high ceilings, picture rails and creates a characterful living space. As you step inside, you are greeted by an elegant entrance hall leading through to the reception/dining room, which features a spacious bay window boasting glorious views of the gardens and surrounding countryside. The grand principle bedroom is generously sized at 16ft 4' x 15ft 1', providing a luxurious retreat, while the second double bedroom offers additional flexibility. There a bathroom with fitted bath suite and wash basin and there is a separate cloakroom. Situated in a wonderful rural idyllic setting and the property also benefits from a share of the freehold, ensuring a sound investment for the future. With its proximity to Haywards Heath town just a short drive away, this residence offers the perfect combination of tranquillity and convenience.