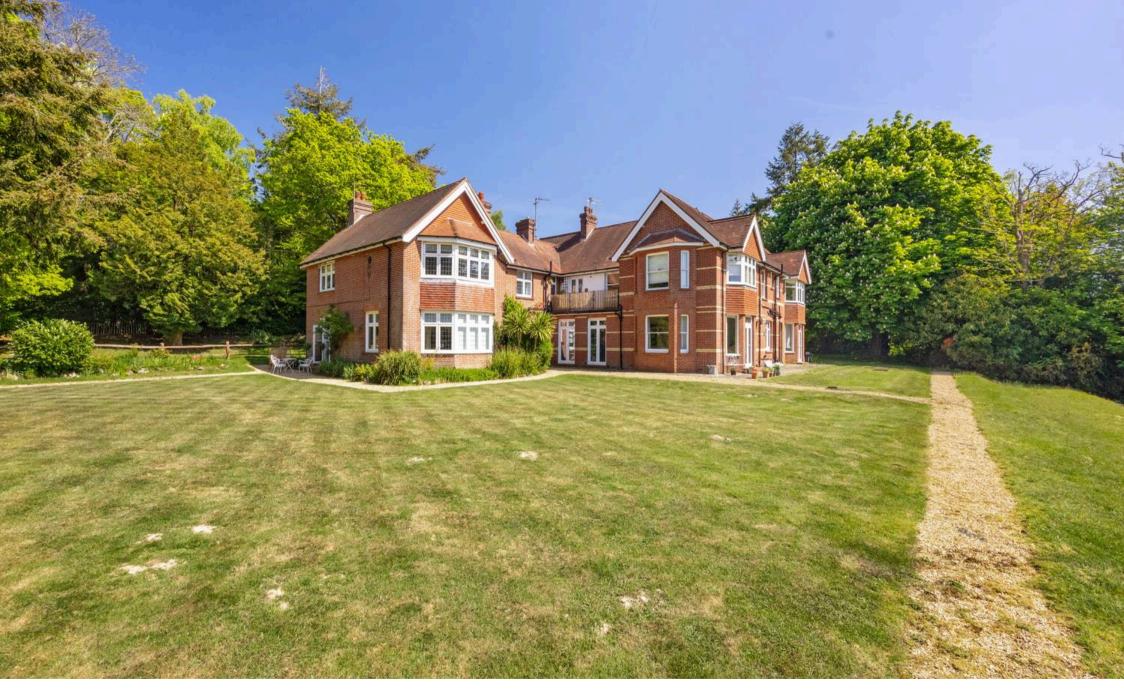

## Flat 4 Red House, Warrs Hill Road, North Chailey

A first approach, the brick pillared entrance and driveway invite you to this stunning location. The apartment is set on the first-floor and offers a unique blend of modern comfort and classic charm. The property showcases original features throughout, including high ceilings, picture rails and creates a characterful living space. As you step inside, you are greeted by an elegant entrance hall leading through to the reception/dining room, which features a spacious bay window boasting glorious views of the gardens and surrounding countryside. The grand principle bedroom is generously sized at 16ft 4' x 15ft 1', providing a luxurious retreat, while the second double bedroom offers additional flexibility. There a bathroom with fitted bath suite and wash basin and there is a separate cloakroom. Situated in a wonderful rural idyllic setting and the property also benefits from a share of the freehold, ensuring a sound investment for the future. With its proximity to Haywards Heath town just a short drive away, this residence offers the perfect combination of tranquillity and convenience.

The outside space of this property further enhances its appeal, offering a harmonious blend of natural beauty and practicality. A single garage, set in a bloc, provides the ideal storage solution for your vehicle, while a designated parking space in front ensures effortless accessibility. Residents also have the option to park an extra vehicle in the unallocated residents' car parking area, offering added convenience for guests or additional family vehicles. Whether you're enjoying the rural tranquillity from the comfort of your bay window or stepping outside to take in the picturesque surroundings, this property offers a truly enchanting living experience. Don't miss out on the opportunity to make this charming apartment your own piece of paradise in the heart of the countryside. Council Tax band: C / Tenure: Share of Freehold