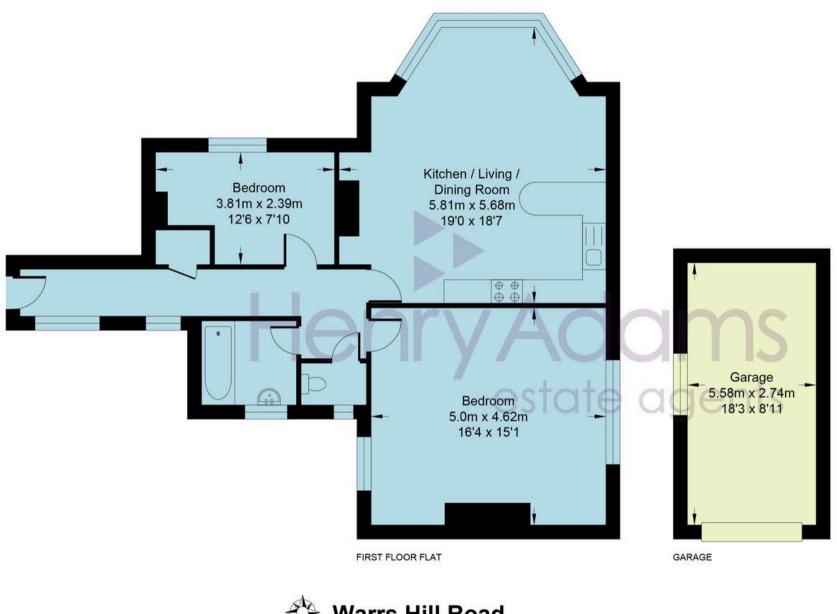

## Flat 4 Red House, Warrs Hill Road, North Chailey

A first approach, the brick pillared entrance and driveway invite you to this stunning location. The apartment is set on the first-floor and offers a unique blend of modern comfort and classic charm. The property showcases original features throughout, including high ceilings, picture rails and creates a characterful living space. As you step inside, you are greeted by an elegant entrance hall leading through to the reception/dining room, which features a spacious bay window boasting glorious views of the gardens and surrounding countryside. The grand principle bedroom is generously sized at 16ft 4' x 15ft 1', providing a luxurious retreat, while the second double bedroom offers additional flexibility. There a bathroom with fitted bath suite and wash basin and there is a separate cloakroom. Situated in a wonderful rural idyllic setting and the property also benefits from a share of the freehold, ensuring a sound investment for the future. With its proximity to Haywards Heath town just a short drive away, this residence offers the perfect combination of tranquillity and convenience.