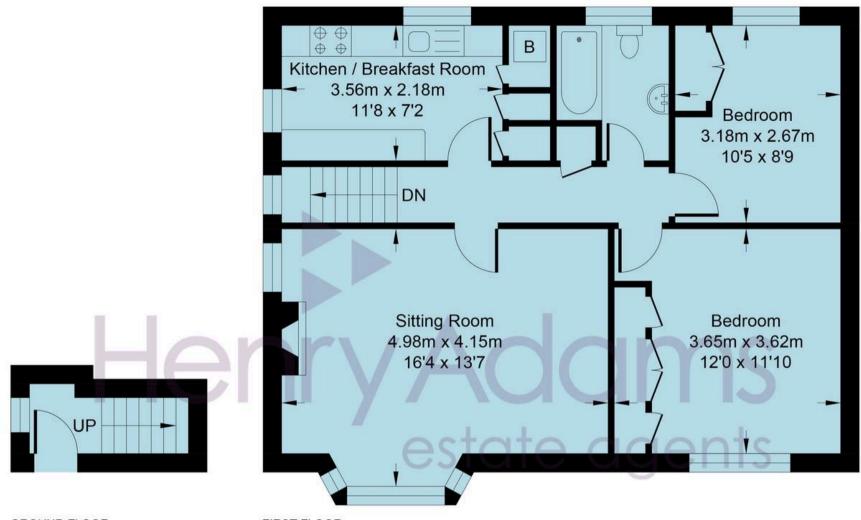

**GROUND FLOOR** 

FIRST FLOOR

Approximate Area = 670 sq ft / 62.2 sq m Total = 670 sq ft / 62.2 sq m For identification only - not to scale