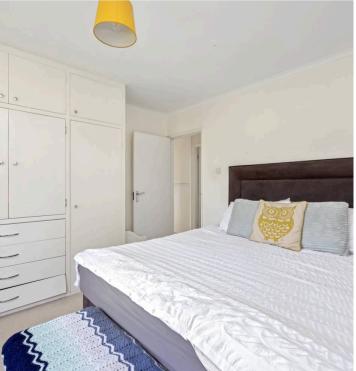

The property features a private entrance leading to the hall and stairs up to an extremely welcoming living space, with sun-drenched communal gardens that are perfect for enjoying lazy afternoons or al fresco dining in the warm sunshine. The main bedroom stands out for its generous proportions and ample fitted wardrobe space, offering a cosy and comfortable retreat. Inside the property the living room is flooded with natural light through the large front window, and has a feature fireplace mantel. The kitchen overlooks the communal gardens and is fitted with a wide range of cabinetry, oven and electric hob ready for those culinary nights in. The two bedrooms are served by the bathroom, which is fitted with a white suite & overhead shower.