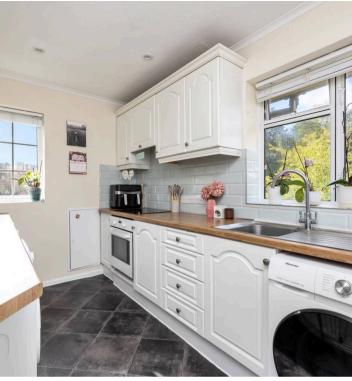

The property features a private entrance leading to the hall and stairs up to an extremely welcoming living space, with sun-drenched communal gardens that are perfect for enjoying lazy afternoons or al fresco dining in the warm sunshine. The main bedroom stands out for its generous proportions and ample fitted wardrobe space, offering a cosy and comfortable retreat. Inside the property the living room is flooded with natural light through the large front window, and has a feature fireplace mantel. The kitchen overlooks the communal gardens and is fitted with a wide range of cabinetry, oven and electric hob ready for those culinary nights in. The two bedrooms are served by the bathroom, which is fitted with a white suite & overhead shower.