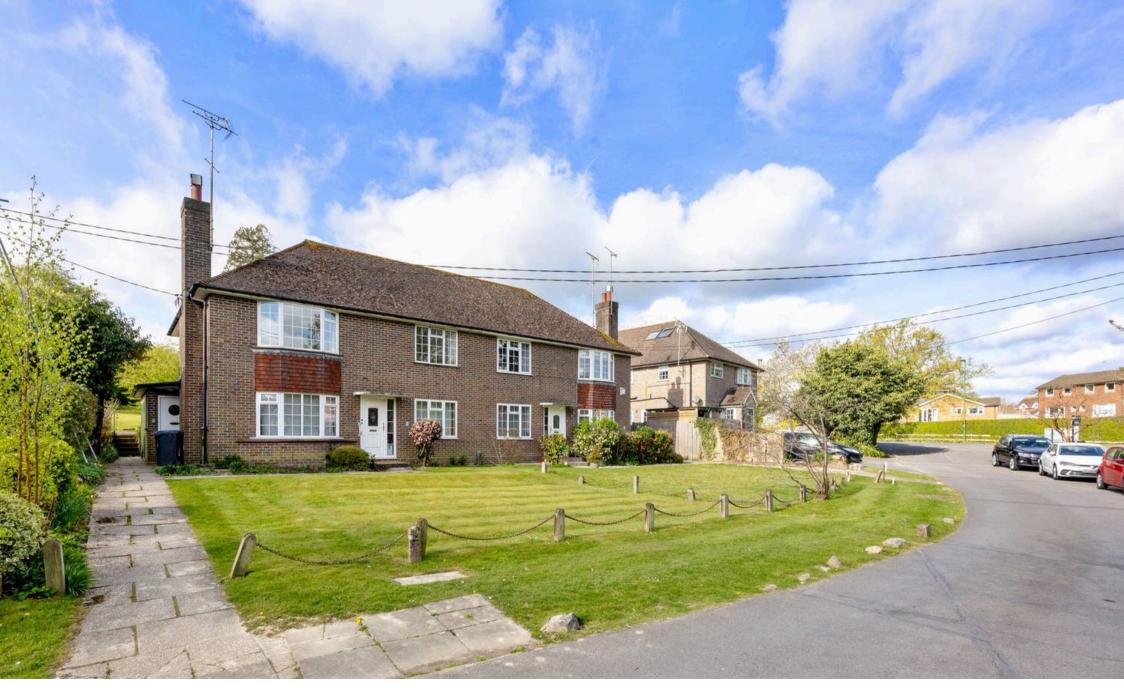

8 Ottafield Court Greenways, Haywards Heath Guide Price £299,000 (Freehold)

## 8 Ottafield Court Greenways

Nestled within the coveted enclave of a private road, this outstanding FREEHOLD 2 Bedroom Maisonette offers a lifestyle of convenience and tranquillity in the heart of the sought-after locale. Boasting a prime location just a short stroll from Haywards Heath Mainline Station, commuting is a breeze for the lucky new owners of this property and is offered with no onwards chain.

Furthermore, the property benefits from private street parking for residents only, available on a first come first served basis, providing residents with a convenient place to park their vehicles. The property benefits from full gas central heating with a new boiler installed in 2022 and it has also been re-wired. There is also a useful loft space with a pull-down ladder and two external storage cupboards.