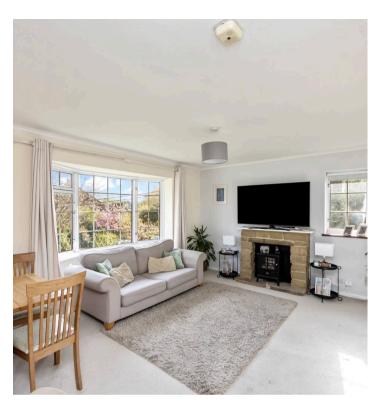

The property features a private entrance leading to the hall and stairs up to an extremely welcoming living space, with sun-drenched communal gardens that are perfect for enjoying lazy afternoons or al fresco dining in the warm sunshine. The main bedroom stands out for its generous proportions and ample fitted wardrobe space, offering a cosy and comfortable retreat. Inside the property the living room is flooded with natural light through the large front window, and has a feature fireplace mantel. The kitchen overlooks the communal gardens and is fitted with a wide range of cabinetry, oven and electric hob ready for those culinary nights in. The two bedrooms are served by the bathroom, which is fitted with a white suite & overhead shower.