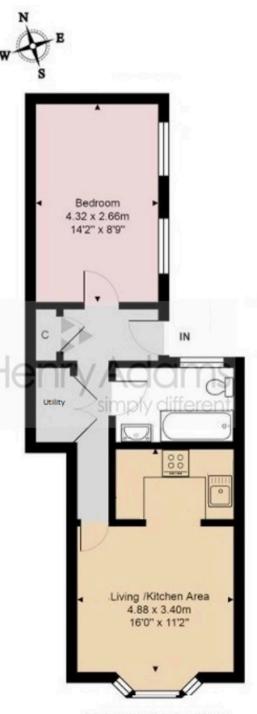

Council Tax band: B / Tenure: Share of Freehold EPC Energy Efficiency Rating: C

Total Area: 39.9 m<sup>2</sup> ... 429 ft<sup>2</sup>