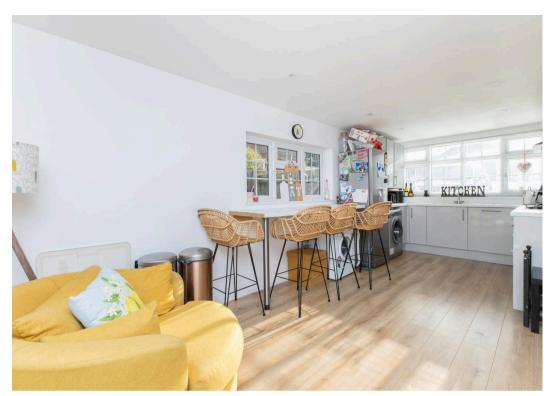

The heart of this home lies in the welcoming kitchen-dining room, perfect for hosting gatherings and entertaining guests. The kitchen equipped with modern appliances, sleek countertops, and ample storage space. The dining area offers a cosy spot for enjoying meals with loved ones while basking in the views of the garden.