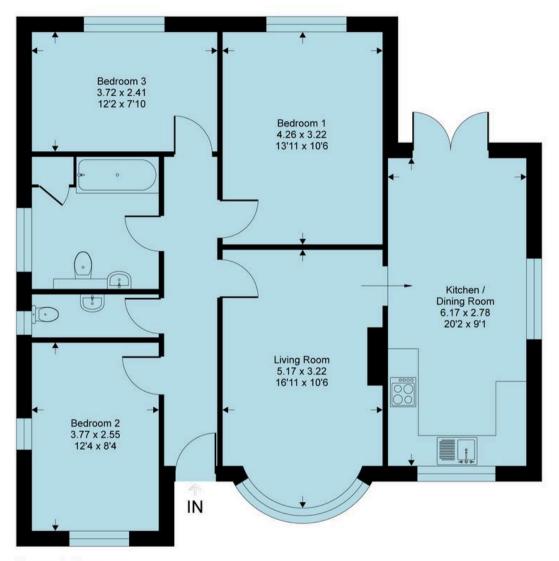

## Noel Green, RH15

Approximate Gross Internal Area = 83.8 sg m / 902 sg ft

**Ground Floor** 

This floor plan is for representation purposes only as defined by the RICS code of Measuring Practice (and IPMS where requested) and should be used as such by any prospective purchaser. Whilst every attempt has been made to ensure the accuracy contained here, the measurement of doors, windows and rooms is approximate and no responsibility is taken for any error, omission or mis-statement. Specifically no guarantee is given on the total area of the property if quoted on the plan. Any figure provided is for guidance only and should not be used for valuation purposes.