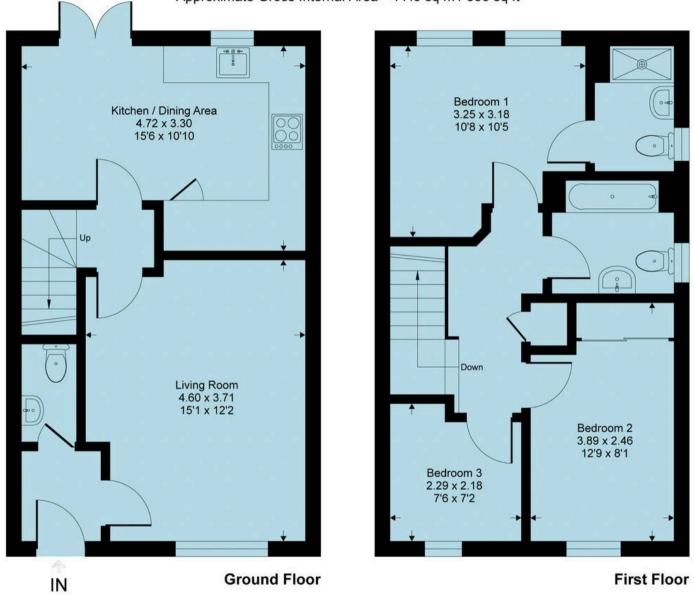

This property offers three well-proportioned bedrooms, including a main bedroom complete with an ensuite shower room for added convenience and luxury. The additional bedrooms provide flexibility for various living arrangements, accommodating guests, children, or a dedicated home office space as needed. Each bedroom is thoughtfully designed with comfort and relaxation in mind, assuring a restful retreat at the end of each day.