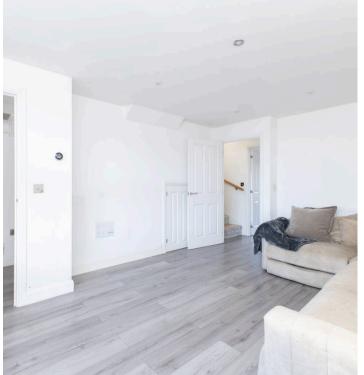

Upon entering the home, you are immediately struck by the stylish and modern design that flows seamlessly throughout. The open plan kitchen dining room serves as the heart of the home, providing a welcoming space for both social gatherings and relaxed family meals. The well-appointed kitchen features contemporary fittings and ample counter space, with integrated oven. hob, a washer-dryer, and a fridge-freezer, ensuring a functional and aesthetically pleasing environment for meal preparation and entertaining, and has access out to the garden through French doors. The cosy living space is at the front of the property with a window allowing in ample natural light.