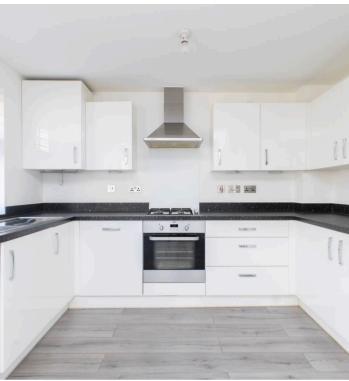

Upon entering the home, you are immediately struck by the stylish and modern design that flows seamlessly throughout. The open plan kitchen dining room serves as the heart of the home, providing a welcoming space for both social gatherings and relaxed family meals. The well-appointed kitchen features contemporary fittings and ample counter space, with integrated oven. hob, a washer-dryer, and a fridge-freezer, ensuring a functional and aesthetically pleasing environment for meal preparation and entertaining, and has access out to the garden through French doors. The cosy living space is at the front of the property with a window allowing in ample natural light.