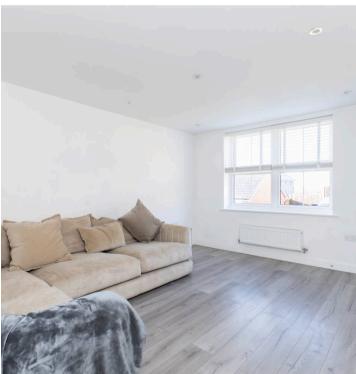

Upon entering the home, you are immediately struck by the stylish and modern design that flows seamlessly throughout. The open plan kitchen dining room serves as the heart of the home, providing a welcoming space for both social gatherings and relaxed family meals. The well-appointed kitchen features contemporary fittings and ample counter space, with integrated oven. hob, a washer-dryer, and a fridge-freezer, ensuring a functional and aesthetically pleasing environment for meal preparation and entertaining, and has access out to the garden through French doors. The cosy living space is at the front of the property with a window allowing in ample natural light.