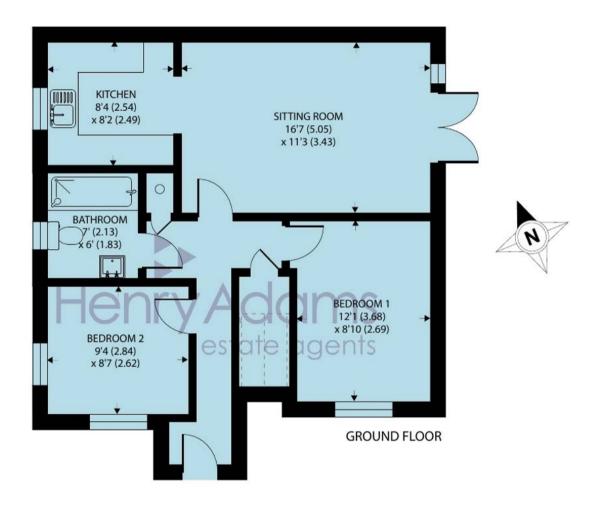

Approximate Area = 602 sq ft / 55.9 sq m Limited Use Area(s) = 16 sq ft / 1.5 sq m Total = 618 sq ft / 57.4 sq m

For identification only - Not to scale