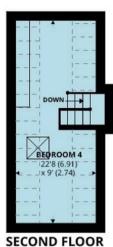

Council Tax band: C

Tenure: Freehold

GROUND FLOOR

## Denotes restricted head height

Approximate Area = 1537 sq ft / 142.8 sq m Limited Use Area(s) = 120 sq ft / 11.1 sq m Total = 1657 sq ft / 153.9 sq m

For identification only - Not to scale