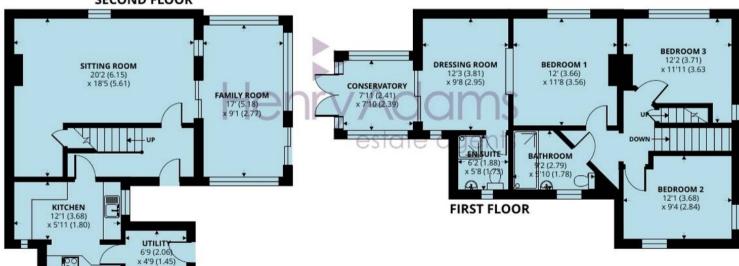

Council Tax band: C

Tenure: Freehold

GROUND FLOOR

## Denotes restricted head height

Approximate Area = 1537 sq ft / 142.8 sq m Limited Use Area(s) = 120 sq ft / 11.1 sq m Total = 1657 sq ft / 153.9 sq m

For identification only - Not to scale