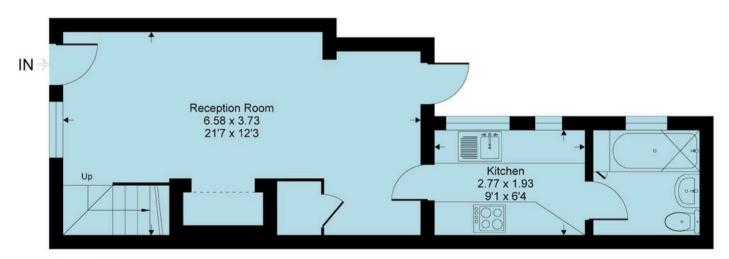

Inside, the accommodation comprises of an open plan living and dining room with a gorgeous inglenook fireplace, to the rear are two doors, one opening to the garden and the other leading to the kitchen with a range of units and space for appliances. Leading off the kitchen there is a modern, white bathroom.

## South Street, RH17

Approximate Gross Internal Area = 72 sq m / 776 sq ft (excludes restricted head height)

**First Floor** 

Second Floor

**Ground Floor** 

This floor plan is for representation purposes only as defined by the RICS code of Measuring Practice (and IPMS where requested) and should be used as such by any prospective purchaser. Whilst every attempt has been made to ensure the accuracy contained here, the measurement of doors, windows and rooms is approximate and no responsibility is taken for any error, omission or mis-statement. Specifically no guarantee is given on the total area of the property if quoted on the plan. Any figure provided is for guidance only and should not be used for valuation purposes.