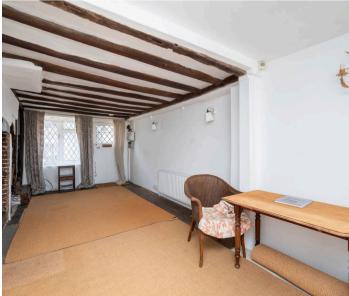

Inside, the accommodation comprises of an open plan living and dining room with a gorgeous inglenook fireplace, to the rear are two doors, one opening to the garden and the other leading to the kitchen with a range of units and space for appliances. Leading off the kitchen there is a modern, white bathroom.