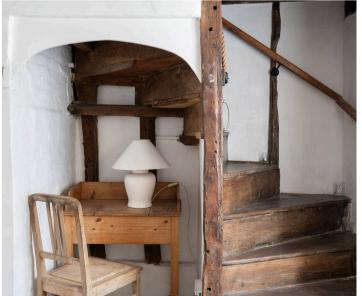

Inside, the accommodation comprises of an open plan living and dining room with a gorgeous inglenook fireplace, to the rear are two doors, one opening to the garden and the other leading to the kitchen with a range of units and space for appliances. Leading off the kitchen there is a modern, white bathroom.

Up the original staircase is the principle bedroom with built in storage and separate washroom/WC. A further staircase from this bedroom takes you up to the second double bedroom with its built in cupboard and a wash-basin. The views to the rear from this bedroom in particular are quite lovely.