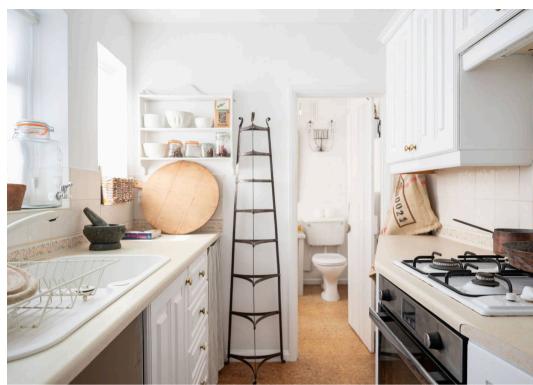

Inside, the accommodation comprises of an open plan living and dining room with a gorgeous inglenook fireplace, to the rear are two doors, one opening to the garden and the other leading to the kitchen with a range of units and space for appliances. Leading off the kitchen there is a modern, white bathroom.