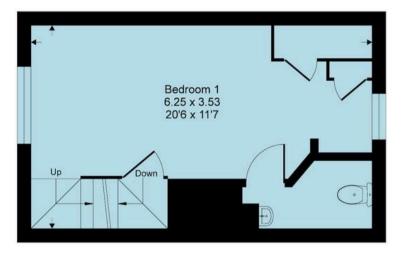

Up the original staircase is the principle bedroom with built in storage and separate washroom/WC. A further staircase from this bedroom takes you up to the second double bedroom with its built in cupboard and a wash-basin. The views to the rear from this bedroom in particular are quite lovely.

## South Street, RH17

Approximate Gross Internal Area = 72 sq m / 776 sq ft (excludes restricted head height)

**First Floor** 

Second Floor

**Ground Floor** 

This floor plan is for representation purposes only as defined by the RICS code of Measuring Practice (and IPMS where requested) and should be used as such by any prospective purchaser. Whilst every attempt has been made to ensure the accuracy contained here, the measurement of doors, windows and rooms is approximate and no responsibility is taken for any error, omission or mis-statement. Specifically no guarantee is given on the total area of the property if quoted on the plan. Any figure provided is for guidance only and should not be used for valuation purposes.