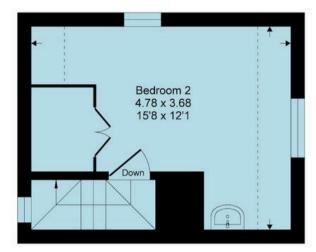

Up the original staircase is the principle bedroom with built in storage and separate washroom/WC. A further staircase from this bedroom takes you up to the second double bedroom with its built in cupboard and a wash-basin. The views to the rear from this bedroom in particular are quite lovely.

## South Street, RH17

Approximate Gross Internal Area = 72 sq m / 776 sq ft (excludes restricted head height)

**First Floor** 

Second Floor

**Ground Floor** 

This floor plan is for representation purposes only as defined by the RICS code of Measuring Practice (and IPMS where requested) and should be used as such by any prospective purchaser. Whilst every attempt has been made to ensure the accuracy contained here, the measurement of doors, windows and rooms is approximate and no responsibility is taken for any error, omission or mis-statement. Specifically no guarantee is given on the total area of the property if quoted on the plan. Any figure provided is for guidance only and should not be used for valuation purposes.