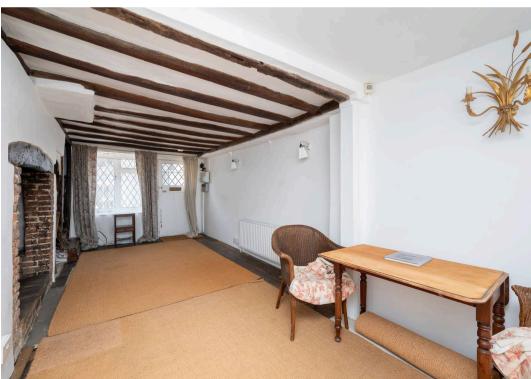

Inside, the accommodation comprises of an open plan living and dining room with a gorgeous inglenook fireplace, to the rear are two doors, one opening to the garden and the other leading to the kitchen with a range of units and space for appliances. Leading off the kitchen there is a modern, white bathroom.