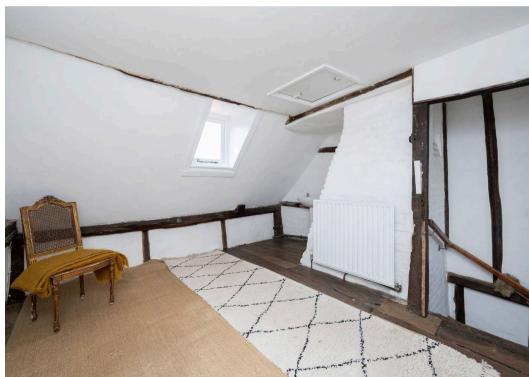

Up the original staircase is the principle bedroom with built in storage and separate washroom/WC. A further staircase from this bedroom takes you up to the second double bedroom with its built in cupboard and a wash-basin. The views to the rear from this bedroom in particular are quite lovely.