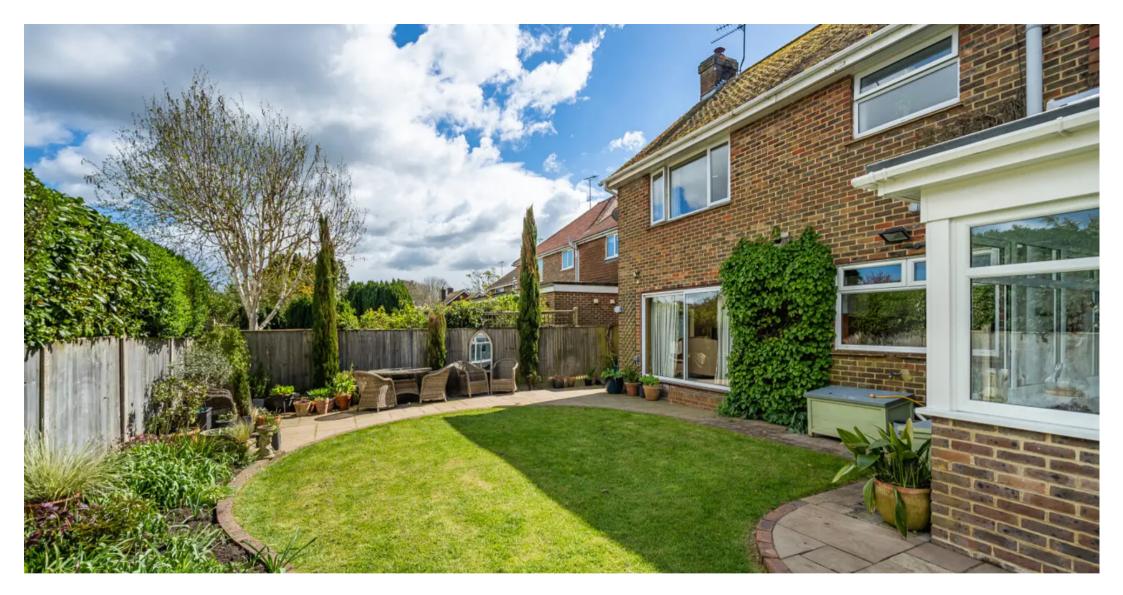

Externally, there's a welcoming frontage with a lawned garden and parking for 2 cars. The rear of the property unveils a delightful garden space, with lawned and paved areas, enclosed by planted borders.