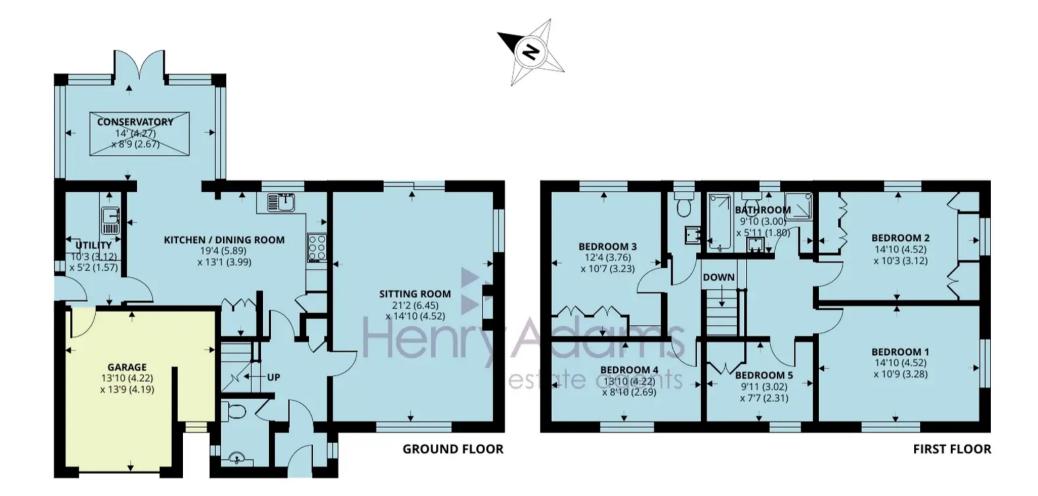

Council Tax band: G

Tenure: Freehold

- Detached
- 5 Bedrooms
- Garage
- Darking

Approximate Area = 1696 sq ft / 157.5 sq m Outbuilding = 181 sq ft / 16.8 sq m Total = 1877 sq ft / 174.3 sq m For identification only - Not to scale