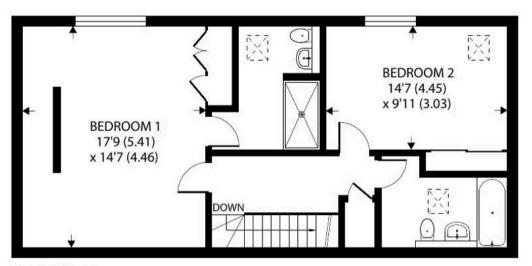

#### FIRST FLOOR

**GROUND FLOOR** 

## Pears Grove, Emsworth

Approximate Area = 1392 sq ft / 129.3 sq m
For identification only - Not to scale

Floor plan produced in accordance with RICS Property Measurement 2nd Edition, Incorporating International Property Measurement Standards (IPMS2 Residential). © nichecom 2025. Produced for Henry Adams. REF: 1300979

Nestled in a sought-after location, this beautifully presented two-bedroom semi-detached house offers a perfect blend of style and comfort. Bathed in natural light throughout, the property welcomes you with a modern kitchen/dining room that boasts delightful views of the private garden - creating a seamless indooroutdoor living experience. The elegant sitting room features double doors that open onto the garden, inviting you to relax and unwind in a tranquil setting. Completing the ground floor is a convenient cloakroom, ideal for guests. Upstairs, you will find two double bedrooms, both with bespoke wardrobes, including an en-suite to the primary bedroom. A stylish family bathroom serves the second bedroom, providing a touch of luxury.