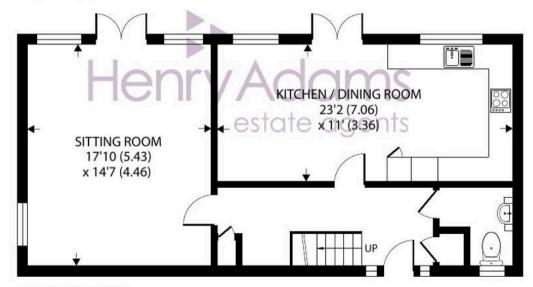

#### FIRST FLOOR

**GROUND FLOOR** 

## Pears Grove, Emsworth

Approximate Area = 1392 sq ft / 129.3 sq m
For identification only - Not to scale

Floor plan produced in accordance with RICS Property Measurement 2nd Edition, Incorporating International Property Measurement Standards (IPMS2 Residential). © nichecom 2025. Produced for Henry Adams. REF: 1300979

Nestled in a sought-after location, this beautifully presented two-bedroom semi-detached house offers a perfect blend of style and comfort. Bathed in natural light throughout, the property welcomes you with a modern kitchen/dining room that boasts delightful views of the private garden - creating a seamless indooroutdoor living experience. The elegant sitting room features double doors that open onto the garden, inviting you to relax and unwind in a tranquil setting. Completing the ground floor is a convenient cloakroom, ideal for guests. Upstairs, you will find two double bedrooms, both with bespoke wardrobes, including an en-suite to the primary bedroom. A stylish family bathroom serves the second bedroom, providing a touch of luxury.