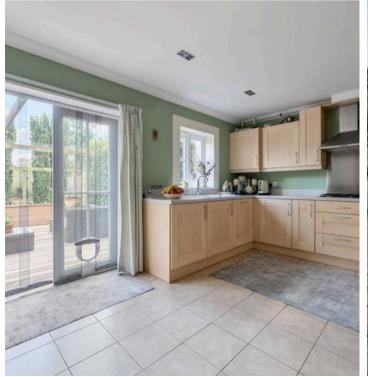

Nestled in a sought-after location, this beautifully presented two-bedroom semi-detached house offers a perfect blend of style and comfort. Bathed in natural light throughout, the property welcomes you with a modern kitchen/dining room that boasts delightful views of the private garden - creating a seamless indooroutdoor living experience. The elegant sitting room features double doors that open onto the garden, inviting you to relax and unwind in a tranquil setting. Completing the ground floor is a convenient cloakroom, ideal for guests. Upstairs, you will find two double bedrooms, both with bespoke wardrobes, including an en-suite to the primary bedroom. A stylish family bathroom serves the second bedroom, providing a touch of luxury.

#### Prinsted

- Beautifully Presented Two Bedroom Semi-Detached House
- Light & Spacious Throughtout
- Modern Kitchen / Dining Room With Views To Garden
- Elegant Sitting Room With Double Doors To Garden
- Cloakroom
- Two Double Bedrooms With Fitted Wardrobes
- En-Suite To Primary Bedroom
- Stylish Family Bathroom
- Beautifully Landscaped Private Garden With Flower Borders & Seating Areas
- Two Allocated Parking Spaces