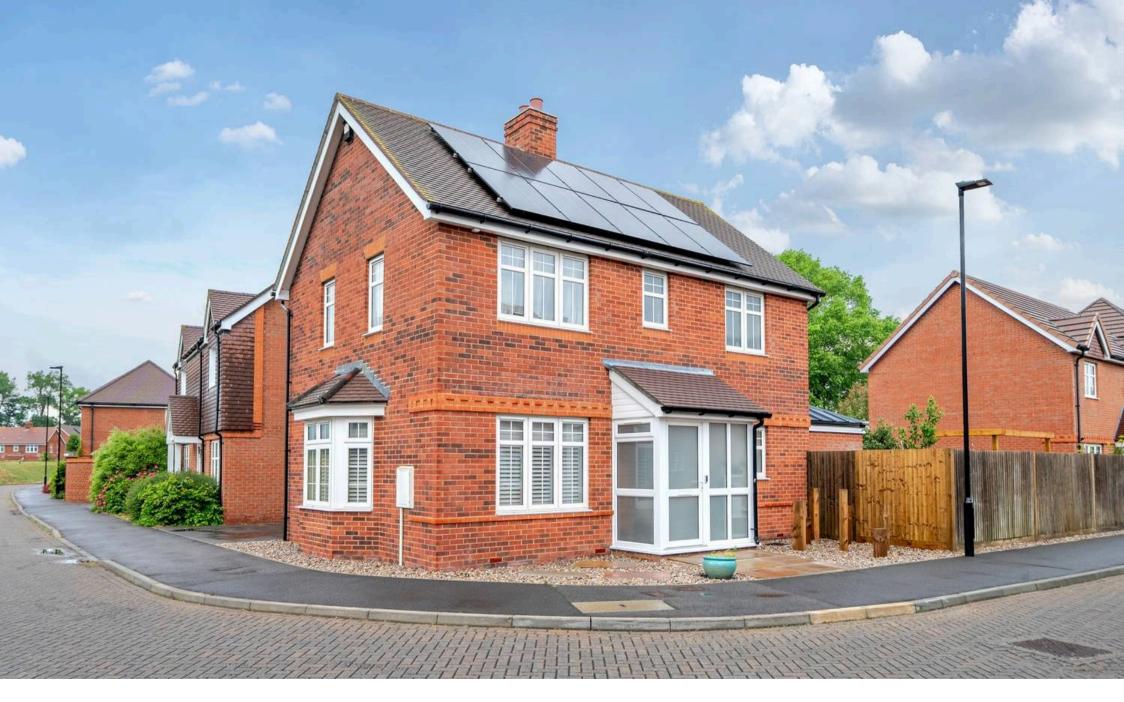

43 West Brook View, Emsworth
Guide Price £525,000 Freehold

## 43 West Brook View

### Emsworth

- Three Bedroom Detached House
- Light & Spacious Throughtout
- Modern Fitted Kitchen / Breakfast Room
- Delightful Dining Room or Sun Room With View Across Garden
- Utility Room
- Bedroom One With En-Suite
- Family Bathroom
- Low Maintenance Private Garden
- Garage & Drive
- Panoramic Views

This delightful three-bedroom detached house offers a perfect blend of comfort and modern style. The property boasts a light and spacious interior throughout, featuring a modern fitted kitchen with a breakfast room for casual dining. The bright dining room or sunroom provides a tranquil space to relax or entertain with views across the charming garden. Additionally, a utility room adds practicality to every-day living. The spacious bedroom one includes an en-suite, while a well-appointed family bathroom caters to the needs of the household. Enjoy the serene surroundings and breathtaking panoramic views from the comfort of your own home.