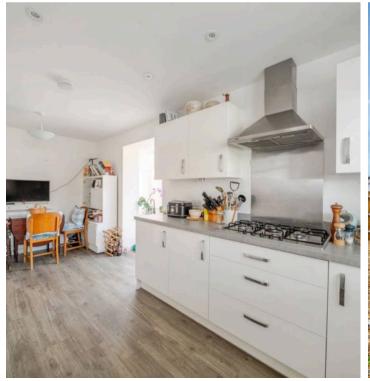

This delightful three-bedroom detached house offers a perfect blend of comfort and modern style. The property boasts a light and spacious interior throughout, featuring a modern fitted kitchen with a breakfast room for casual dining. The bright dining room or sunroom provides a tranquil space to relax or entertain with views across the charming garden. Additionally, a utility room adds practicality to every-day living. The spacious bedroom one includes an en-suite, while a well-appointed family bathroom caters to the needs of the household. Enjoy the serene surroundings and breathtaking panoramic views from the comfort of your own home.