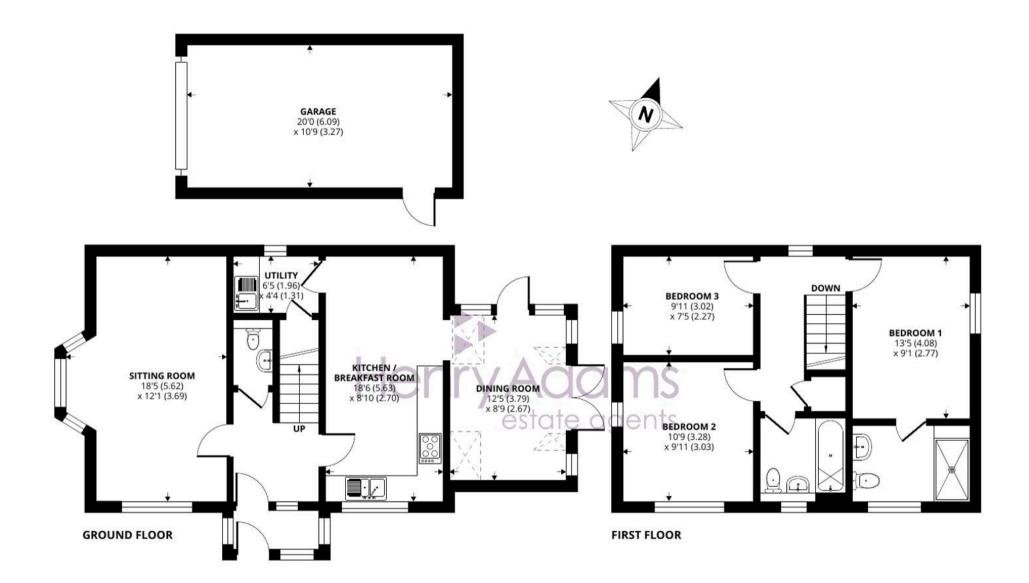

Approximate Area = 1114 sq ft / 103.4 sq m Garage = 214 sq ft / 19.8 sq m Total = 1328 sq ft / 123.2 sq m

For identification only - Not to scale

## 43 West Brook View

Emsworth, Emsworth