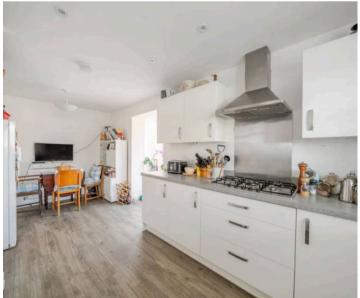

This delightful three-bedroom detached house offers a perfect blend of comfort and modern style. The property boasts a light and spacious interior throughout, featuring a modern fitted kitchen with a breakfast room for casual dining. The bright dining room or sunroom provides a tranquil space to relax or entertain with views across the charming garden. Additionally, a utility room adds practicality to every-day living. The spacious bedroom one includes an en-suite, while a well-appointed family bathroom caters to the needs of the household. Enjoy the serene surroundings and breathtaking panoramic views from the comfort of your own home.