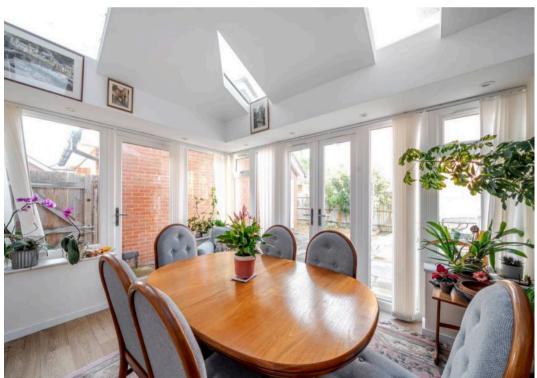

This delightful three-bedroom detached house offers a perfect blend of comfort and modern style. The property boasts a light and spacious interior throughout, featuring a modern fitted kitchen with a breakfast room for casual dining. The bright dining room or sunroom provides a tranquil space to relax or entertain with views across the charming garden. Additionally, a utility room adds practicality to every-day living. The spacious bedroom one includes an en-suite, while a well-appointed family bathroom caters to the needs of the household. Enjoy the serene surroundings and breathtaking panoramic views from the comfort of your own home.

#### Outside

Step outside to discover a beautifully landscaped low maintenance garden, complete with a serene patio area ideal for outdoor dining or simply basking in the sun. The property also benefits from a garage and driveway, providing convenient off-road parking for vehicles. Whether hosting gatherings with loved ones or simply savouring moments of tranquillity, the outdoor space offers a seamless extension of the inviting interior.