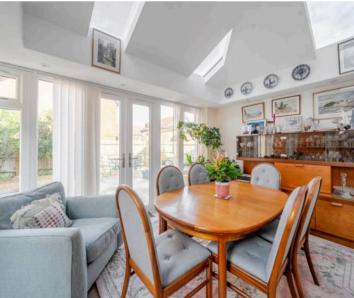

This delightful three-bedroom detached house offers a perfect blend of comfort and modern style. The property boasts a light and spacious interior throughout, featuring a modern fitted kitchen with a breakfast room for casual dining. The bright dining room or sunroom provides a tranquil space to relax or entertain with views across the charming garden. Additionally, a utility room adds practicality to every-day living. The spacious bedroom one includes an en-suite, while a well-appointed family bathroom caters to the needs of the household. Enjoy the serene surroundings and breathtaking panoramic views from the comfort of your own home.