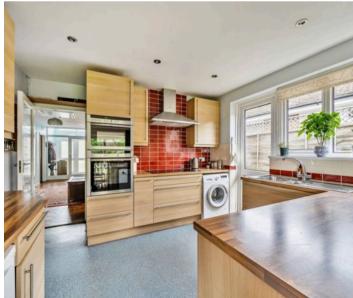

Nestled in the prestigious private estate of Creek End, this light and spacious three-bedroom detached bungalow offers a unique opportunity to embrace serene coastal living. The open-plan style kitchen, dining, and sitting room create a welcoming atmosphere, ideal for both relaxing and entertaining. Two of the bedrooms are doubles and benefit from fitted wardrobes. With a convenient shower room and bathroom, this property ensures comfort and practicality for its residents.

Experience the harmonious blend of comfort, style, and natural beauty that defines this remarkable bungalow in Creek End – a residence that embodies the essence of coastal living at its finest.

**GROUND FLOOR** 