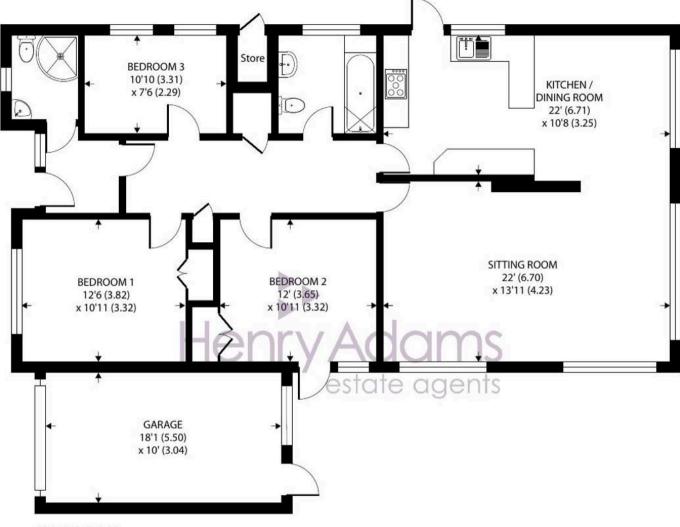

## Creek End, Emsworth, PO10

Approximate Area = 1212 sq ft / 112.6 sq m Garage = 180 sq ft / 16.7 sq m Outbuilding = 8 sq ft / 0.7 sq m Total = 1400 sq ft / 130 sq m

For identification only - Not to scale

Floor plan produced in accordance with RICS Property Measurement 2nd Edition, Incorporating International Property Measurement Standards (IPMS2 Residential). © nichecom 2025. Produced for Henry Adams. REF: 1297453