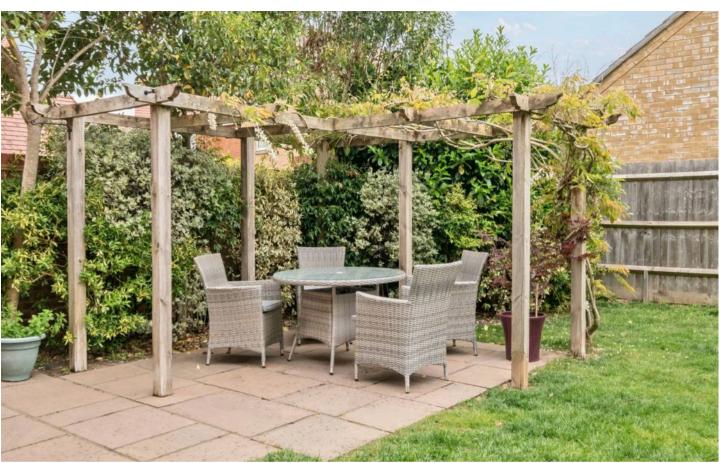

#### Emsworth

Outside, the property offers a secure private garden, providing a serene retreat for relaxation and entertaining. The patio area is perfect for al fresco dining and enjoying the outdoors. Side access adds convenience for outdoor maintenance and storage needs, ensuring a seamless living experience. Furthermore, the presence of a garage and additional parking spaces offers ample room for vehicles, adding further value to this exceptional property. Whether seeking a peaceful oasis or an inviting space to host gatherings, this property delivers on all fronts with its well-maintained outdoor spaces.