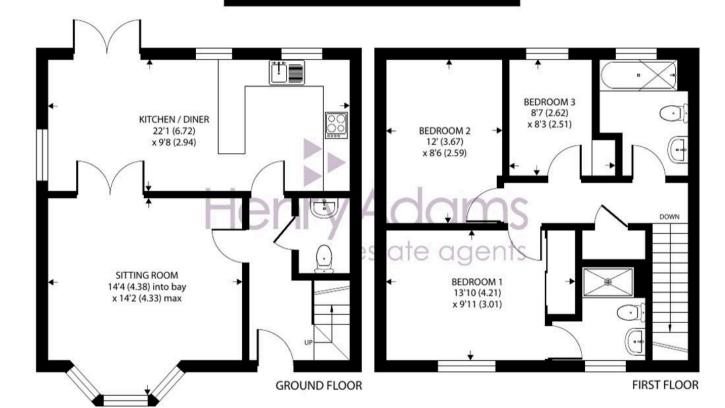

Embrace a lifestyle of comfort, convenience, and elegance in this remarkable home, where every detail has been carefully considered to provide the ultimate living experience.

Approximate Area = 882 sq ft / 81.9 sq m Garage = 197 sq ft / 18.3 sq m Total = 1079 sq ft / 100.2 sq m