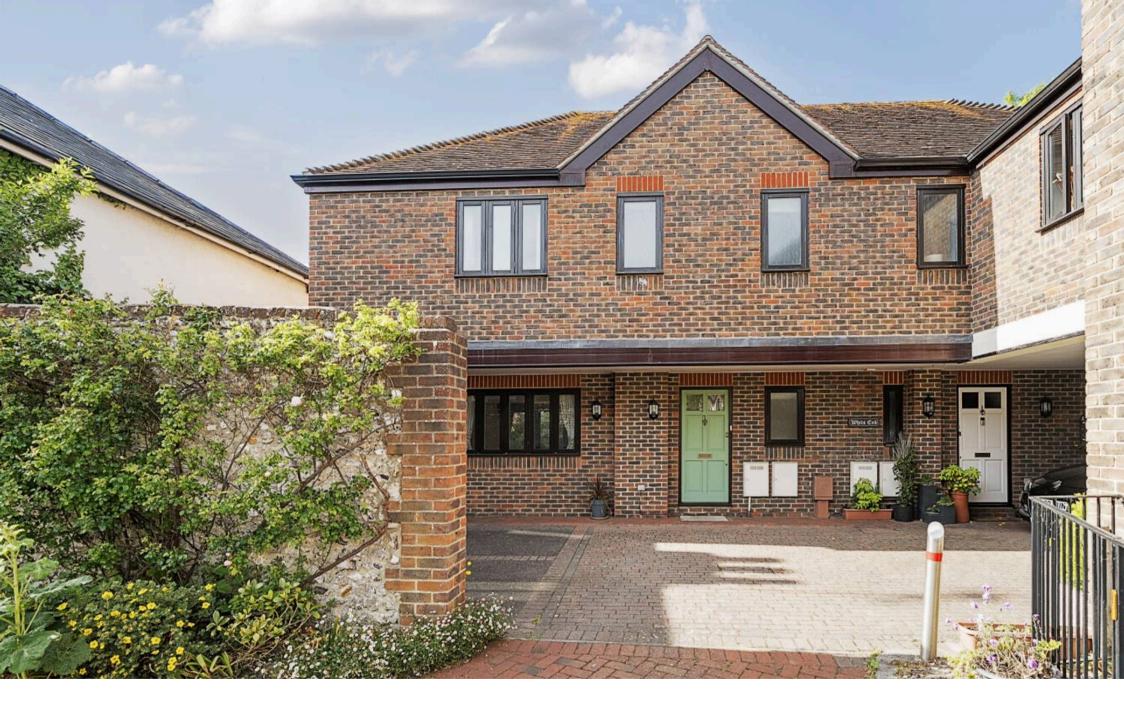

4a Kings Terrace, Emsworth
Guide Price £425,000

### 4a Kings Terrace

### Emsworth

- Three Bedroom House
- Requested Central Emsworth location
- Sitting Room With Views Out To Garden
- Modern Fitted Kitchen
- Cloakroom
- Three Double Bedrooms
- En-Suite To Bedroom One
- Family Bathroom
- Secure Private Garden With Side Access
- Driveway With Off Road Parking For 2 Cars
- No Forward Chain

Nestled in the heart of the sought-after Central Emsworth area, this exceptional three-bedroom house is a true gem. As you step inside, you are instantly greeted by a spacious sitting room that boasts views out to the well-manicured garden, creating a serene and inviting atmosphere. The modern fitted kitchen is a delightful space for culinary enthusiasts to craft delicious meals, while the cloakroom adds convenience to the ground floor layout. Upstairs, you will find three generously proportioned double bedrooms, with bedroom one benefitting from an en-suite for added privacy. The family bathroom offers a relaxing retreat for unwinding after a long day.