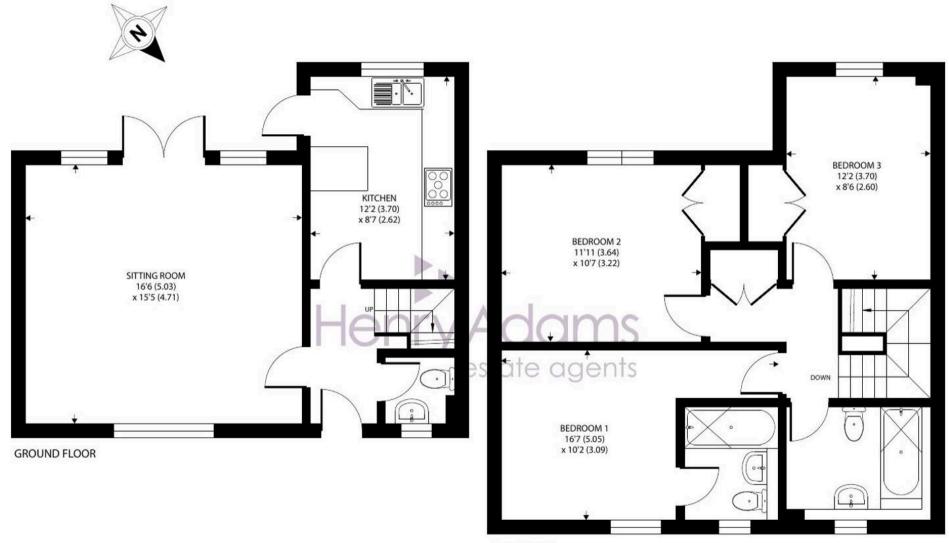

## **4A Kings Terrace, Emsworth**

Approximate Area = 1028 sq ft / 95.5 sq m

For identification only - Not to scale

Floor plan produced in accordance with RICS Property Measurement 2nd Edition, Incorporating International Property Measurement Standards (IPMS2 Residential). © nichecom 2025. Produced for Henry Adams. REF: 1289959

### FIRST FLOOR