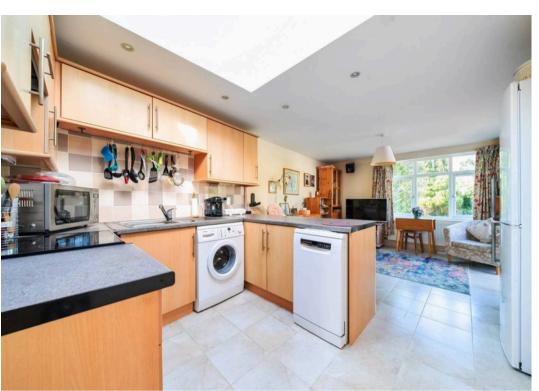

The property offers four reception rooms, providing ample space for entertaining or relaxing. With annexe potential, this versatile layout caters to various lifestyle needs. The highlight of the home is the light and spacious kitchen/dining room, featuring doors that open up to the extensive garden, seamlessly blending indoor and outdoor living. A utility/boot room offers added convenience, while three bathrooms and excellent size bedrooms ensure comfort for the whole family.