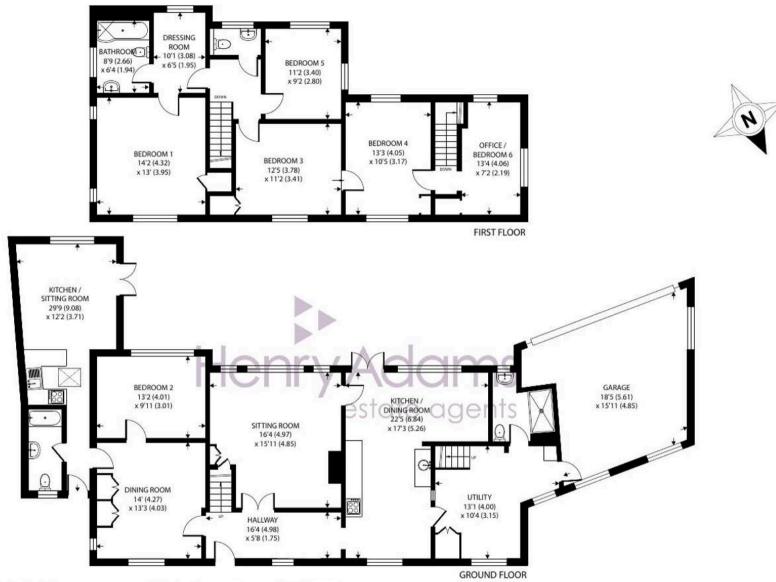

## Main Road, Nutbourne, Chichester, PO18

Approximate Area = 2494 sq ft / 231.7 sq m Garage = 307 sq ft / 28.5 sq m Total = 2801 sq ft / 260.2 sq m

For identification only - Not to scale