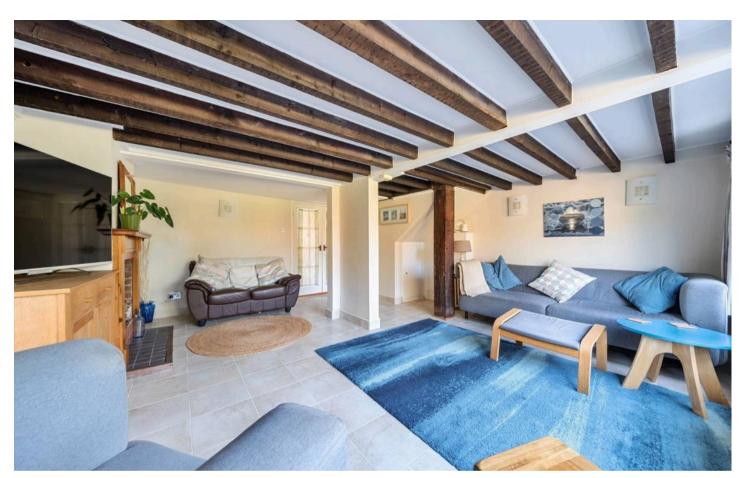

Nestled in a picturesque setting, this five/six-bedroom detached Georgian character property exudes charm and elegance. Steeped in history, the home boasts exposed beams, a wood burner, and original features throughout, creating a warm and inviting atmosphere.

The property offers four reception rooms, providing ample space for entertaining or relaxing. With annexe potential, this versatile layout caters to various lifestyle needs. The highlight of the home is the light and spacious kitchen/dining room, featuring doors that open up to the extensive garden, seamlessly blending indoor and outdoor living. A utility/boot room offers added convenience, while three bathrooms and excellent size bedrooms ensure comfort for the whole family.