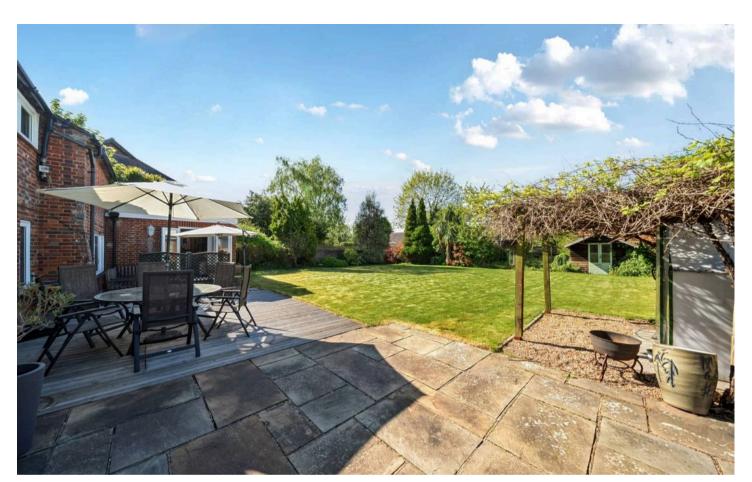

With an extensive garden that includes a patio area perfect for al fresco dining or enjoying the tranquillity of the surrounding landscape. The additional shed and summer house offer convenient storage solutions for gardening tools, outdoor equipment or home working, ensuring a well-maintained and organised outdoor space. For those in need of extra storage or parking, a double garage and gated drive provide ample space, giving peace of mind for car owners or hobbyists. The well-maintained garden provides plenty of room for outdoor activities or relaxation, making it a perfect retreat for those seeking a peaceful and private oasis.