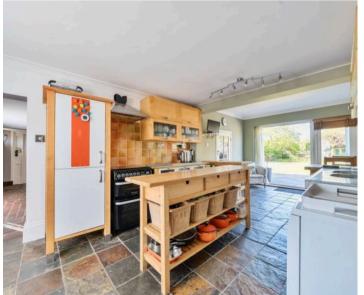

The property offers four reception rooms, providing ample space for entertaining or relaxing. With annexe potential, this versatile layout caters to various lifestyle needs. The highlight of the home is the light and spacious kitchen/dining room, featuring doors that open up to the extensive garden, seamlessly blending indoor and outdoor living. A utility/boot room offers added convenience, while three bathrooms and excellent size bedrooms ensure comfort for the whole family.