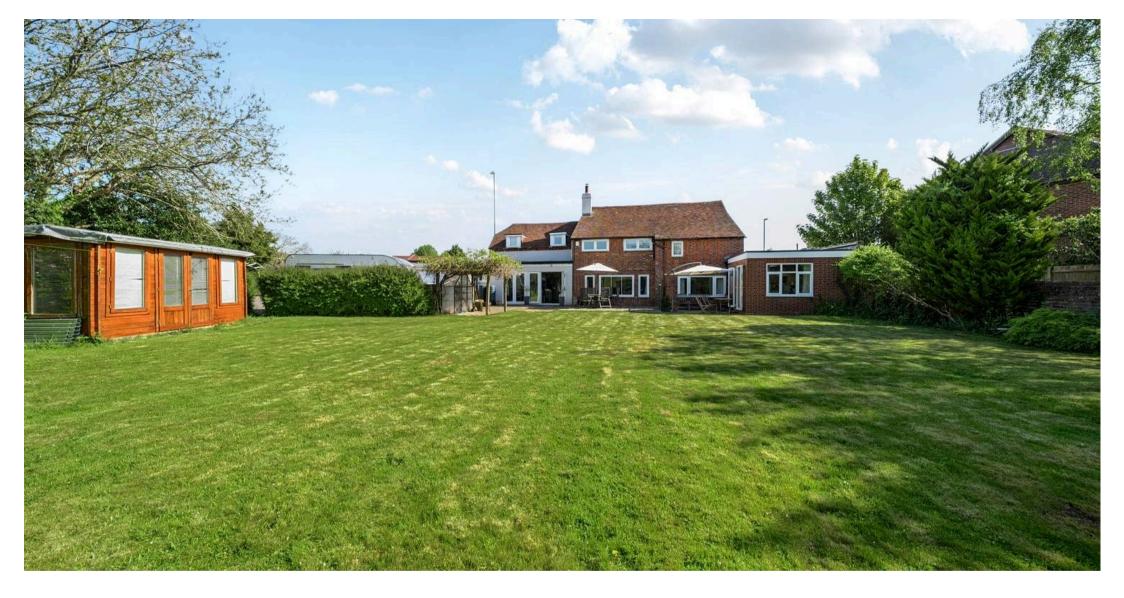

Nestled in a picturesque setting, this five/six-bedroom detached Georgian character property exudes charm and elegance. Steeped in history, the home boasts exposed beams, a wood burner, and original features throughout, creating a warm and inviting atmosphere.

The property offers four reception rooms, providing ample space for entertaining or relaxing. With annexe potential, this versatile layout caters to various lifestyle needs. The highlight of the home is the light and spacious kitchen/dining room, featuring doors that open up to the extensive garden, seamlessly blending indoor and outdoor living. A utility/boot room offers added convenience, while three bathrooms and excellent size bedrooms ensure comfort for the whole family.

With an extensive garden that includes a patio area perfect for al fresco dining or enjoying the tranquillity of the surrounding landscape. The additional shed and summer house offer convenient storage solutions for gardening tools, outdoor equipment or home working, ensuring a well-maintained and organised outdoor space. For those in need of extra storage or parking, a double garage and gated drive provide ample space, giving peace of mind for car owners or hobbyists. The well-maintained garden provides plenty of room for outdoor activities or relaxation, making it a perfect retreat for those seeking a peaceful and private oasis.