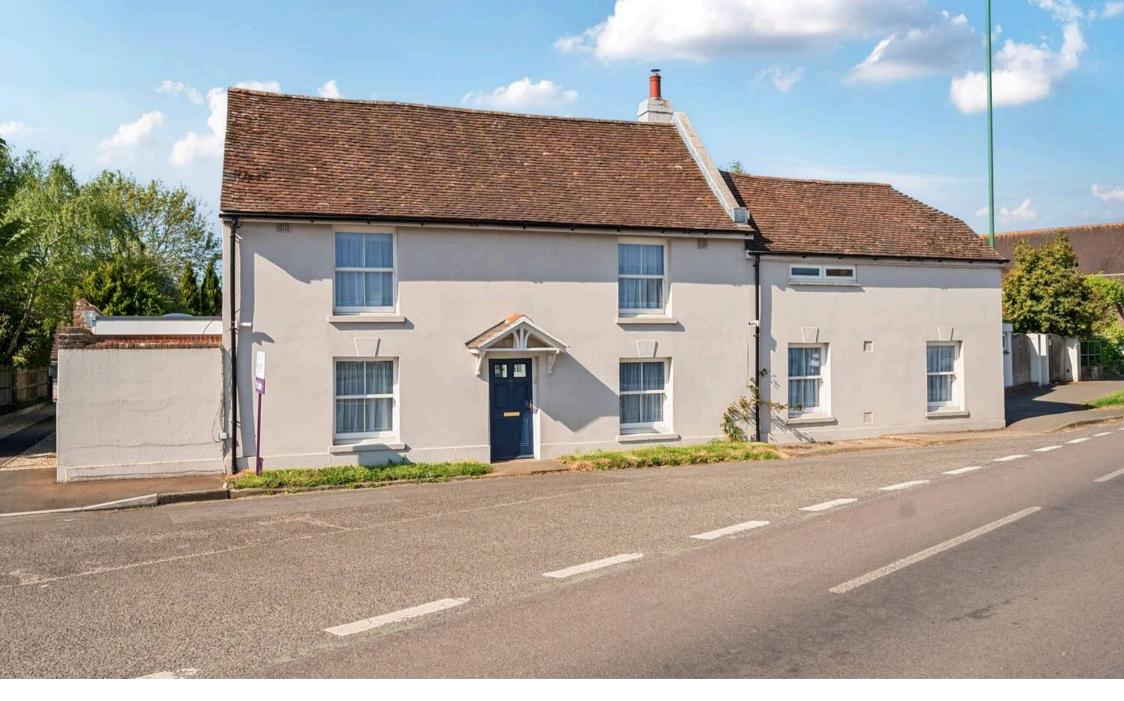

## **Eagle House Main Road**

Nutbourne, Chichester

- Five / Six Detached Georgian Character Property
- Exposed Beams , Woodburner & Original Features
- Four Reception Rooms
- Annexe Potential
- Light & Spacious Kitchen / Dining Room With Doors Leading Out To Garden
- Utility / Boot Room
- Three Bathrooms
- Excellent Size Bedrooms
- Extensive Garden With Seating Area & Storage
- Detached Garage With Gated Drive Providing Ample Parking

Nestled in a picturesque setting, this five/six-bedroom detached Georgian character property exudes charm and elegance. Steeped in history, the home boasts exposed beams, a wood burner, and original features throughout, creating a warm and inviting atmosphere.