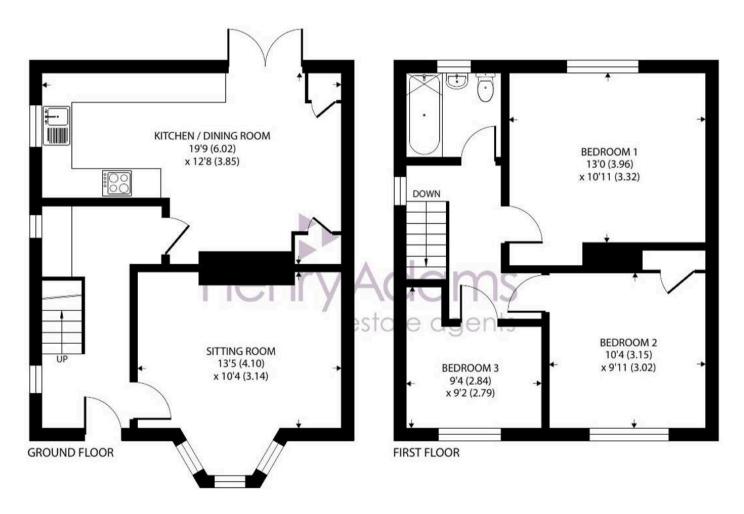

# Victoria Road, Emsworth, PO1

Approximate Area = 941 sq ft / 87.4 sq m
For identification only - Not to scale

Floor plan produced in accordance with RICS Property Measurement 2nd Edition, Incorporating International Property Measurement Standards (IPMS2 Residential). © nichecom 2025. Produced for Henry Adams. REF: 1278786

## 193 Victoria Road