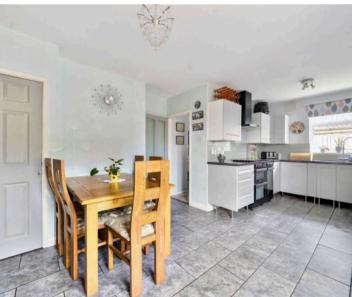

#### Emsworth

- Three Bedroom Semi-Detached House
- Sitting Room With Feature Fireplace
- Modern Fitted Kitchen / Dining Room
- Two Double Bedrooms & One Excellent Size Single Room
- Extensive Garden With Patio Seating Area
- Driveway providing Off Road Parking

Presenting this delightful three-bedroom semi-detached house located in the sought-after neighbourhood, this property exudes charm and elegance. Upon entering, you are greeted by a light and spacious interior, perfectly complemented by the sitting room's feature fireplace, creating a warm and inviting ambience. The modern fitted kitchen and dining area provide the ideal space for culinary adventures and entertaining guests, while the two double bedrooms and excellent sized single room offer comfort and tranquillity. Completing the picture is the family bathroom that boasts both style and functionality.