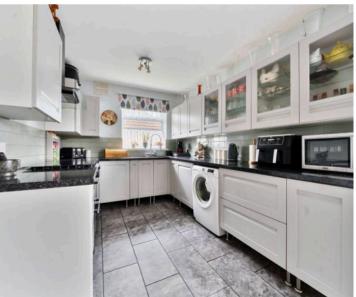

#### Emsworth

- Three Bedroom Semi-Detached House
- Sitting Room With Feature Fireplace
- Modern Fitted Kitchen / Dining Room
- Two Double Bedrooms & One Excellent Size Single Room
- Extensive Garden With Patio Seating Area
- Driveway providing Off Road Parking

Presenting this delightful three-bedroom semi-detached house located in the sought-after neighbourhood, this property exudes charm and elegance. Upon entering, you are greeted by a light and spacious interior, perfectly complemented by the sitting room's feature fireplace, creating a warm and inviting ambience. The modern fitted kitchen and dining area provide the ideal space for culinary adventures and entertaining guests, while the two double bedrooms and excellent sized single room offer comfort and tranquillity. Completing the picture is the family bathroom that boasts both style and functionality.