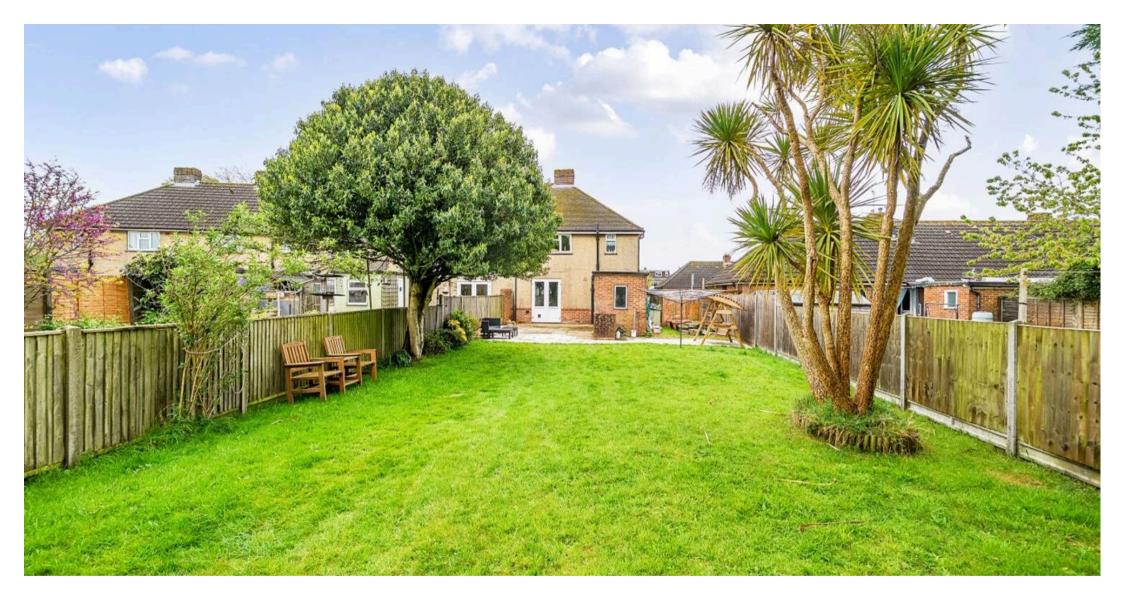

#### Emsworth

- Three Bedroom Semi-Detached House
- Sitting Room With Feature Fireplace
- Modern Fitted Kitchen / Dining Room
- Two Double Bedrooms & One Excellent Size Single Room
- Extensive Garden With Patio Seating Area
- Driveway providing Off Road Parking

Step outside into the private and secure garden, a serene haven that offers a secluded retreat, perfect for relaxation and outdoor activities. The property's driveway not only provides ample off-road parking but also enhances the overall appeal of the exterior, reflecting the property's well-maintained nature. Whether you're looking to unwind in the outdoor seating area or host gatherings with loved ones, this property offers versatile outside space to cater to your lifestyle needs.