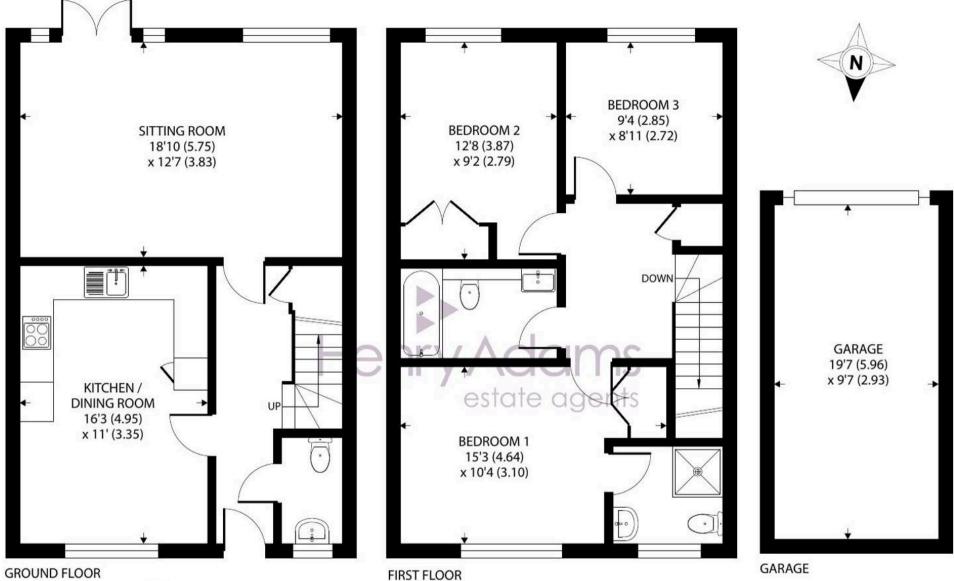

# 1 Portsdown View

Approximate Area = 1106 sq ft / 102.7 sq m Garage = 188 sq ft / 17.4 sq m Total = 1294 sq ft / 120.1 sq m For identification only - Not to scale

> Floor plan produced in accordance with RICS Property Measurement 2nd Edition, Incorporating International Property Measurement Standards (IPMS2 Residential). © n/checorn 2025. Produced for Henry Adams. REF: 1280261