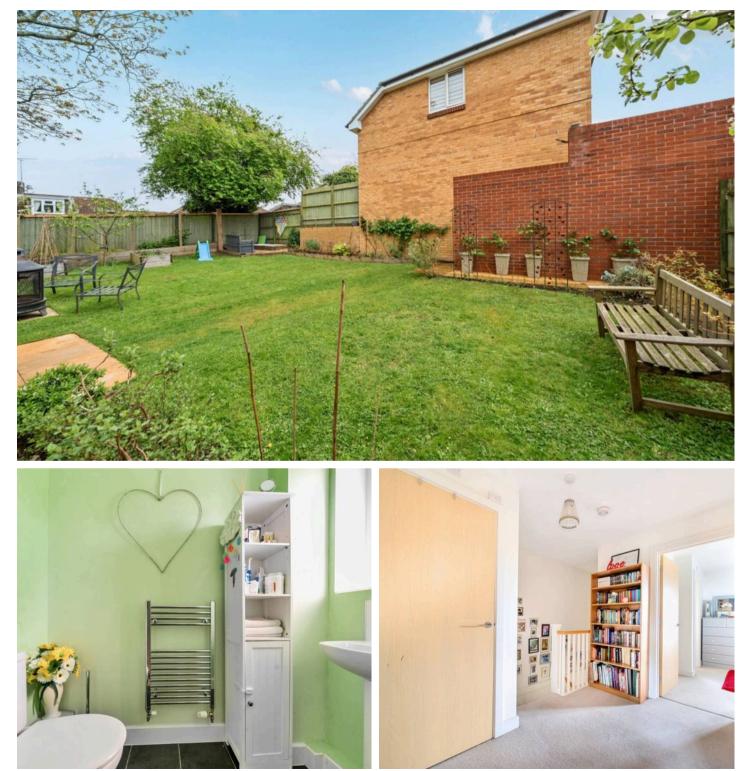

Nestled in a sought-after residential area, this wellpresented three-bedroom detached house offers a perfect blend of comfort and style. Upon entering the property, you are greeted by a light and spacious interior that is sure to capture your heart. The ground floor boasts a stylish fitted kitchen/dining room, ideal for both cooking delicious meals and entertaining guests. The excellent size sitting room is a tranquil retreat featuring doors that open out to the private secure garden, seamlessly merging indoor and outdoor living spaces. Additionally, a convenient cloakroom completes the ground floor layout. Moving upstairs, you will find three double bedrooms offering ample space for relaxation. The modern en-suite bathroom attached to bedroom one exudes luxury, while the family bathroom satisfies all your daily needs.

#### Outside

In addition to the delightful interior, the property offers an outdoor space that complements the indoor living experience. The private secure garden provides a safe haven for relaxation, children's playtime, or even cultivating a small garden oasis. The well-designed patio area invites you to unwind with a cup of coffee in the morning or enjoy a barbeque with family and friends in the evening. With its low-maintenance features, the garden allows you to spend more time enjoying the outdoor space rather than tending to it.