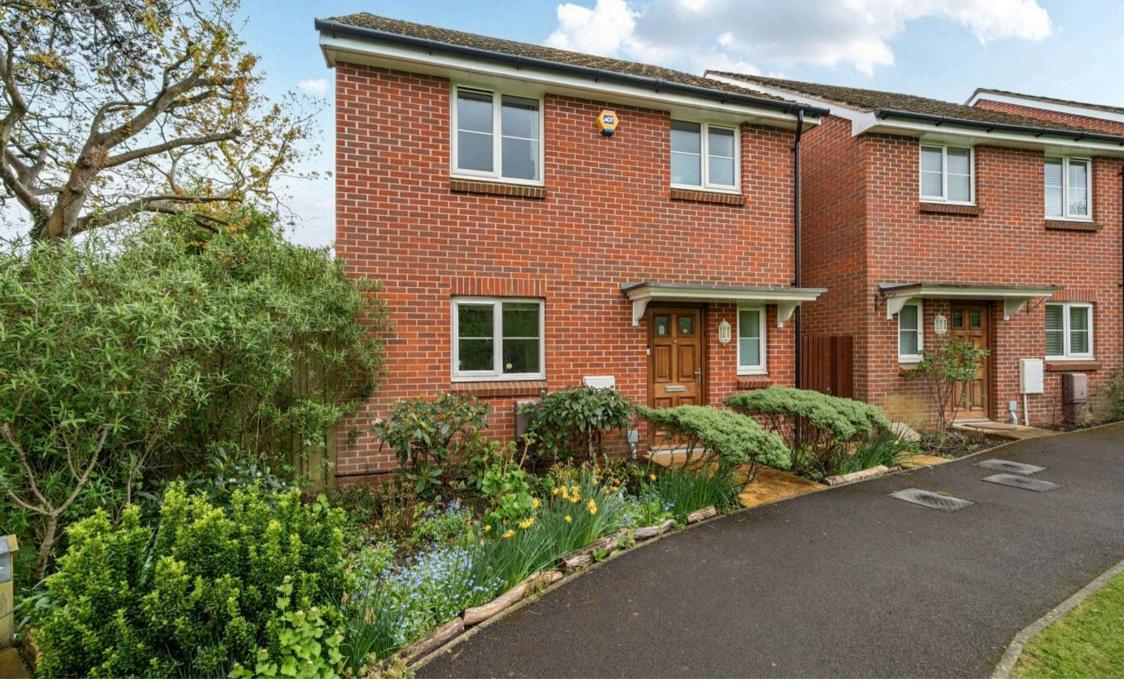

1 Portsdown View, Havant Guide Price £425,000 Freehold

### 1 Portsdown View

#### Havant

- Well Presented Three Bedroom Detached House On A Corner Plot
- Light & Spacious Throughout
- Stylish Fitted Kitchen / Dining Room
- Excellent Size Sitting Room With Doors Out To Garden
- Three Double Bedrooms
- Modern En-Suite To Bedroom One
- Private Secure Garden With Seating Area
- Single Garage

Nestled in a sought-after residential area, this wellpresented three-bedroom detached house offers a perfect blend of comfort and style. Upon entering the property, you are greeted by a light and spacious interior that is sure to capture your heart. The ground floor boasts a stylish fitted kitchen/dining room, ideal for both cooking delicious meals and entertaining guests. The excellent size sitting room is a tranquil retreat featuring doors that open out to the private secure garden, seamlessly merging indoor and outdoor living spaces. Additionally, a convenient cloakroom completes the ground floor layout. Moving upstairs, you will find three double bedrooms offering ample space for relaxation. The modern en-suite bathroom attached to bedroom one exudes luxury, while the family bathroom satisfies all your daily needs.