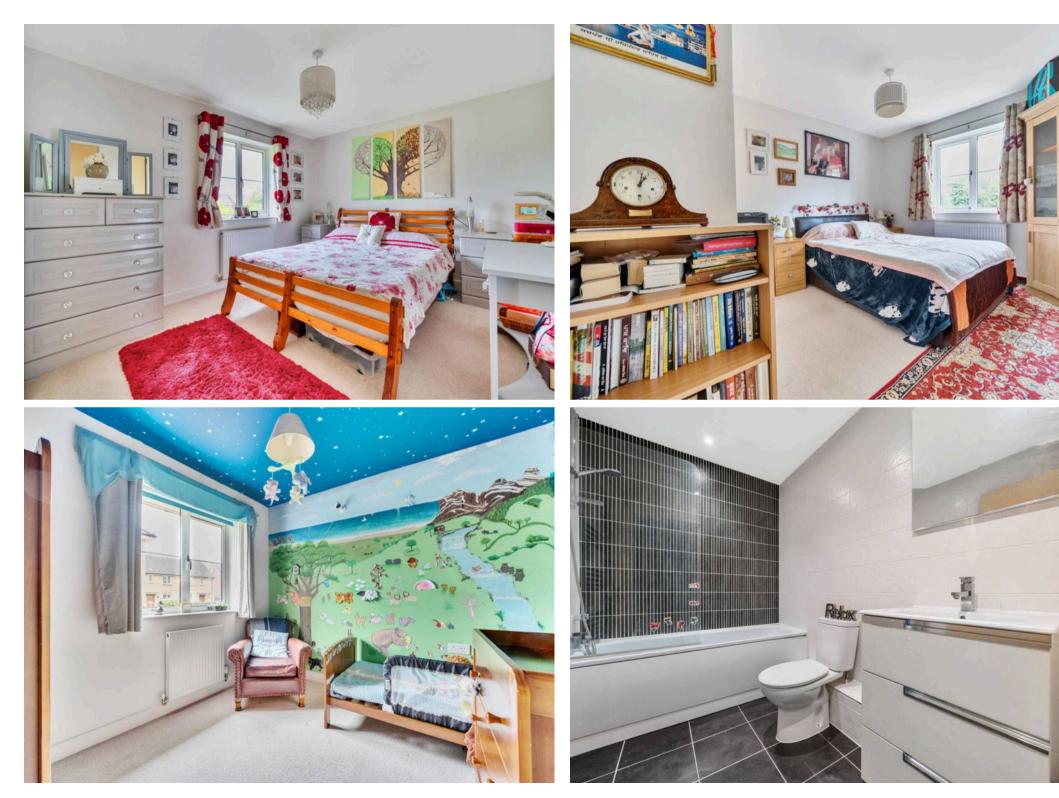

Nestled in a sought-after residential area, this wellpresented three-bedroom detached house offers a perfect blend of comfort and style. Upon entering the property, you are greeted by a light and spacious interior that is sure to capture your heart. The ground floor boasts a stylish fitted kitchen/dining room, ideal for both cooking delicious meals and entertaining guests. The excellent size sitting room is a tranquil retreat featuring doors that open out to the private secure garden, seamlessly merging indoor and outdoor living spaces. Additionally, a convenient cloakroom completes the ground floor layout. Moving upstairs, you will find three double bedrooms offering ample space for relaxation. The modern en-suite bathroom attached to bedroom one exudes luxury, while the family bathroom satisfies all your daily needs.