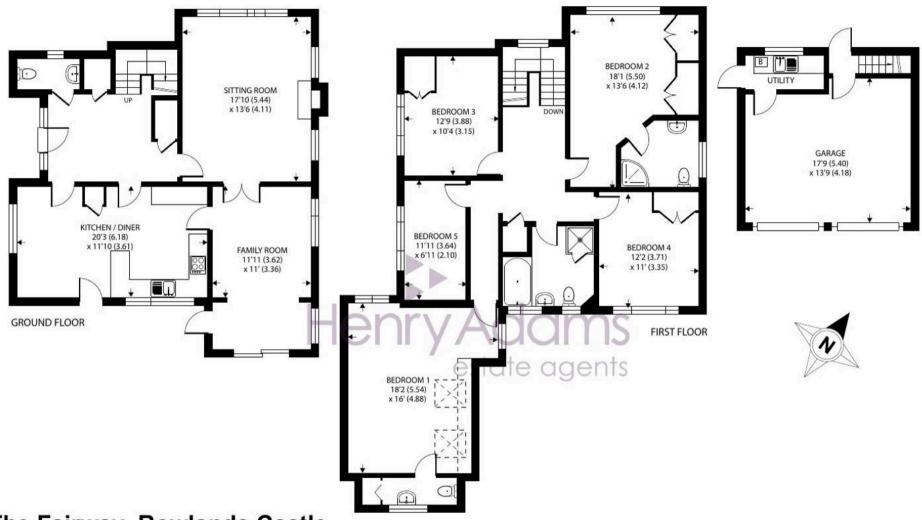

# The Fairway, Rowlands Castle

Approximate Area = 2063 sq ft / 191.6 sq m Limited Use Area(s) = 18 sq ft / 1.6 sq m Garage = 243 sq ft / 22.5 sq m Outbuilding = 31 sq ft / 2.8 sq m Total = 2355 sq ft / 218.5 sq m

For identification only - Not to scale