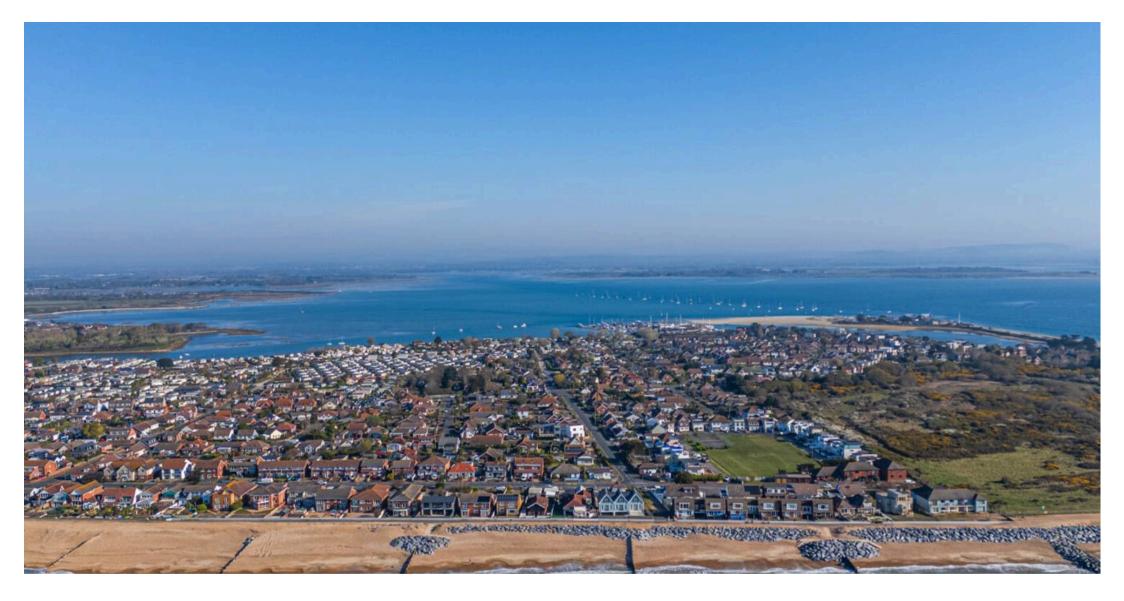

Bosmere Road is located on the south east of Hayling Island, close to the beach and marina. Hayling island offers a range of shopping, schooling and leisure facilities and is renowned for its rich heritage of sailing and water sports. The town of Havant, a few miles to the north, offers more comprehensive shopping and leisure opportunities, together with excellent transport links, with both the A3M and A27 trunk roads close at hand. The town also has a mailine railway station on the Portsmouth to London Waterloo line, with the fastest trains to the capital taking just 77 minutes.