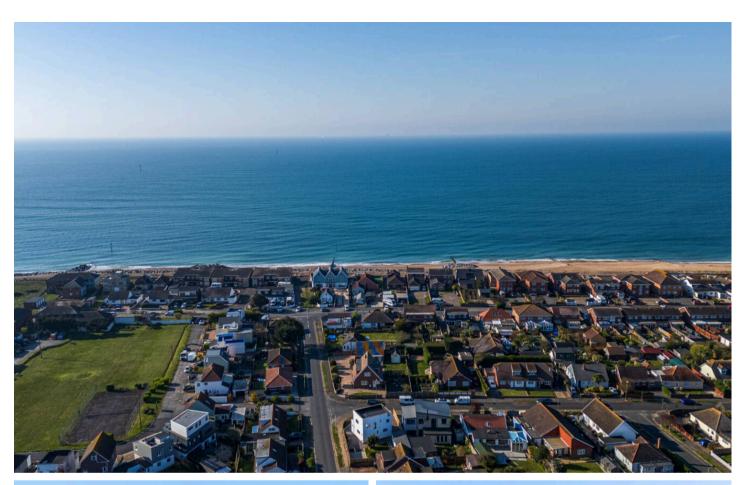

Bosmere Road is located on the south east of Hayling Island, close to the beach and marina. Hayling island offers a range of shopping, schooling and leisure facilities and is renowned for its rich heritage of sailing and water sports. The town of Havant, a few miles to the north, offers more comprehensive shopping and leisure opportunities, together with excellent transport links, with both the A3M and A27 trunk roads close at hand. The town also has a mailine railway station on the Portsmouth to London Waterloo line, with the fastest trains to the capital taking just 77 minutes.