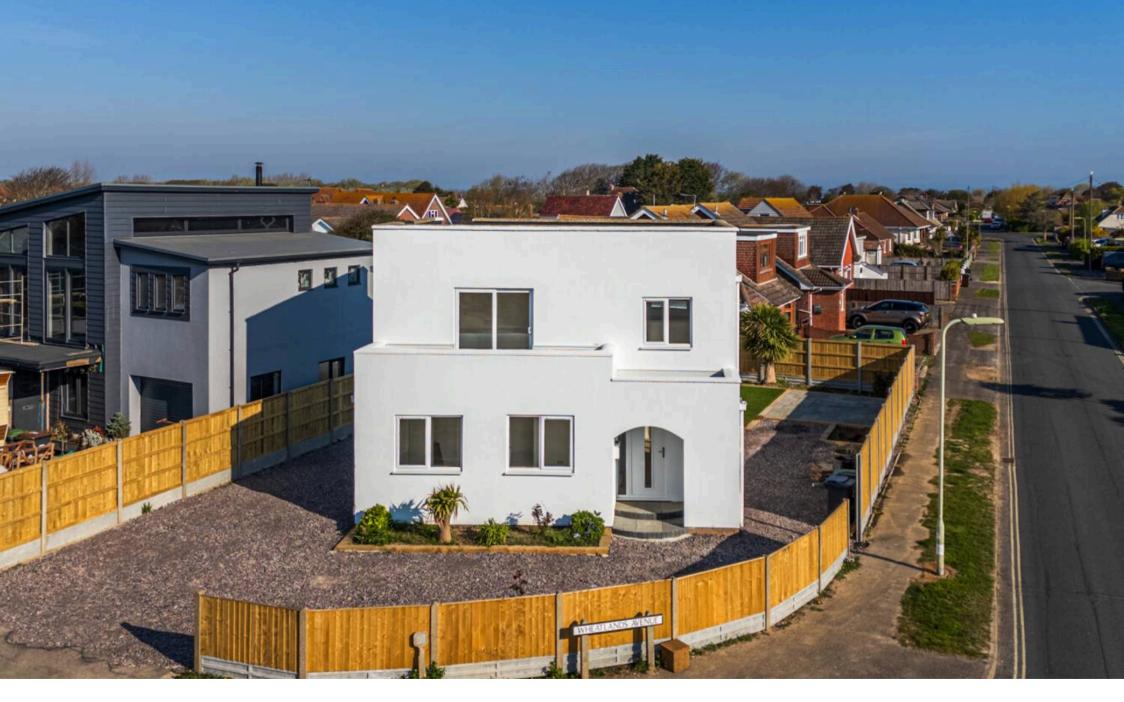

5 Bosmere Road, Hayling Island In Excess of £550,000 Freehold

### 5 Bosmere Road

#### Hayling Island

- Four Bedroom Detached Villa Walking Distance To The Beach
- Recently Modernized & Updated To A High Standard
- Light & Spacious Entrance
- Good Size Bedrooms With Fitted Cupboards
- Stylish Fitted Kitchen
- Utility Room
- Open Plan Living / Dining Area With Balcony Perfect For Entertaining
- Two Modern Bathrooms
- Landscaped Garden With Seating Area
- Perfect Downsize Or Second Home

A four bedroom detached villa walking distance to the beach, this striking property has been recently modernised and updated to a high standard, appealing to those seeking a coastal retreat that perfectly blends style and functionality. As you step into the light and spacious entrance, you are greeted with a sense of modern elegance that sets the tone for the entire home. The property boasts good size bedrooms with fitted cupboards, ensuring ample storage space for all your belongings. The stylish fitted kitchen and utility room provide convenience and practicality, while the open plan living and dining area with a balcony offer an ideal space for entertaining guests or simply relaxing with a view. With two modern bathrooms, every detail of this property has been carefully designed for comfort and convenience.