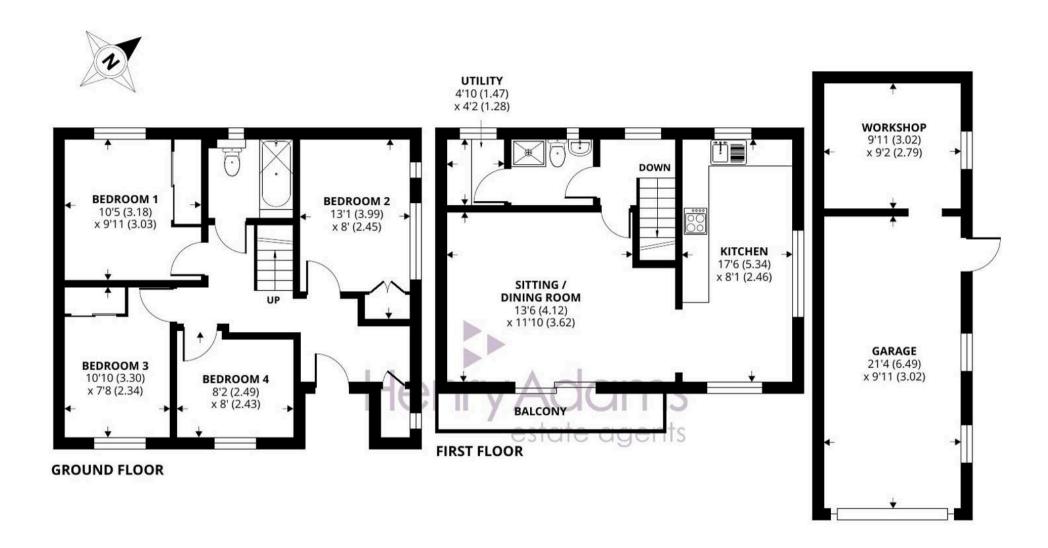

## 5 Bosmere Road, Hayling Island, PO11 9SA

Approximate Area = 966 sq ft / 89.7 sq m Garage = 310 sq ft / 28.7 sq m Total = 1276 sq ft / 118.4 sq m

For identification only - Not to scale

Floor plan produced in accordance with RICS Property Measurement 2nd Edition, Incorporating International Property Measurement Standards (IPMS2 Residential). © nichecom 2025. Produced for Henry Adams. REF: 1276477