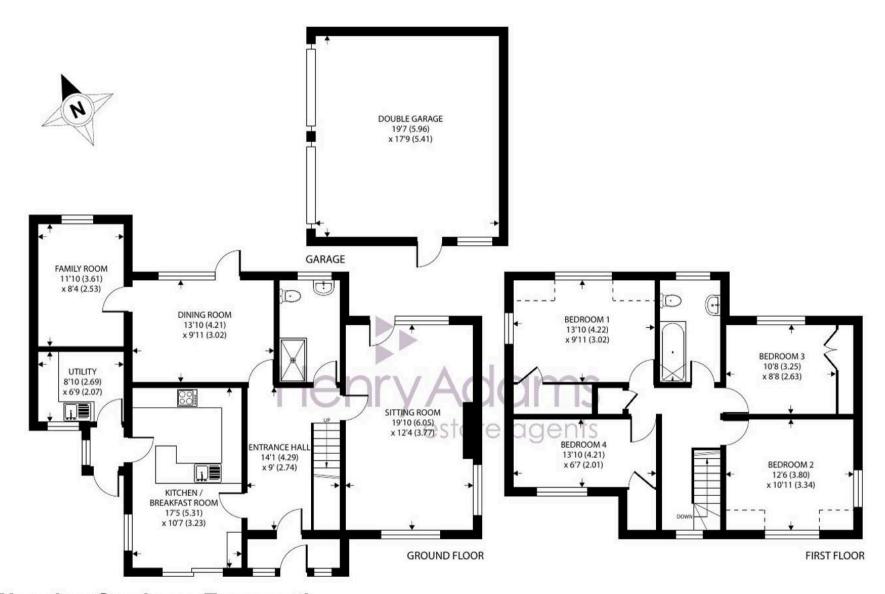

## 21 Wensley Gardens, Emsworth

Approximate Area = 1660 sq ft / 154.2 sq m Limited Use Area(s) = 36 sq ft / 3.3 sq m Garage = 346 sq ft / 32.1 sq m Total = 2042 sq ft / 189.7 sq m

For identification only - Not to scale

Floor plan produced in accordance with RICS Property Measurement 2nd Edition, Incorporating International Property Measurement Standards (IPMS2 Residential). © nichecom 2025. Produced for Henry Adams. REF: 1254333