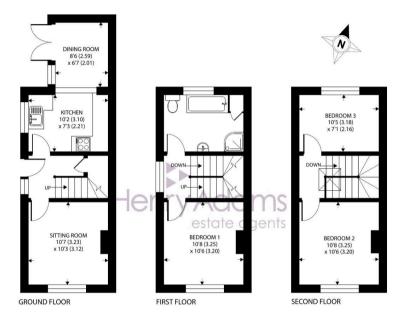

- Grade II Listed
- Three bedroom Character Property
- Requested location
- Original Features
- Kitchen / Dining area with doors to small courtyard

Approximate Area = 822 sq ft / 76.3 sq m For identification only - Not to scale