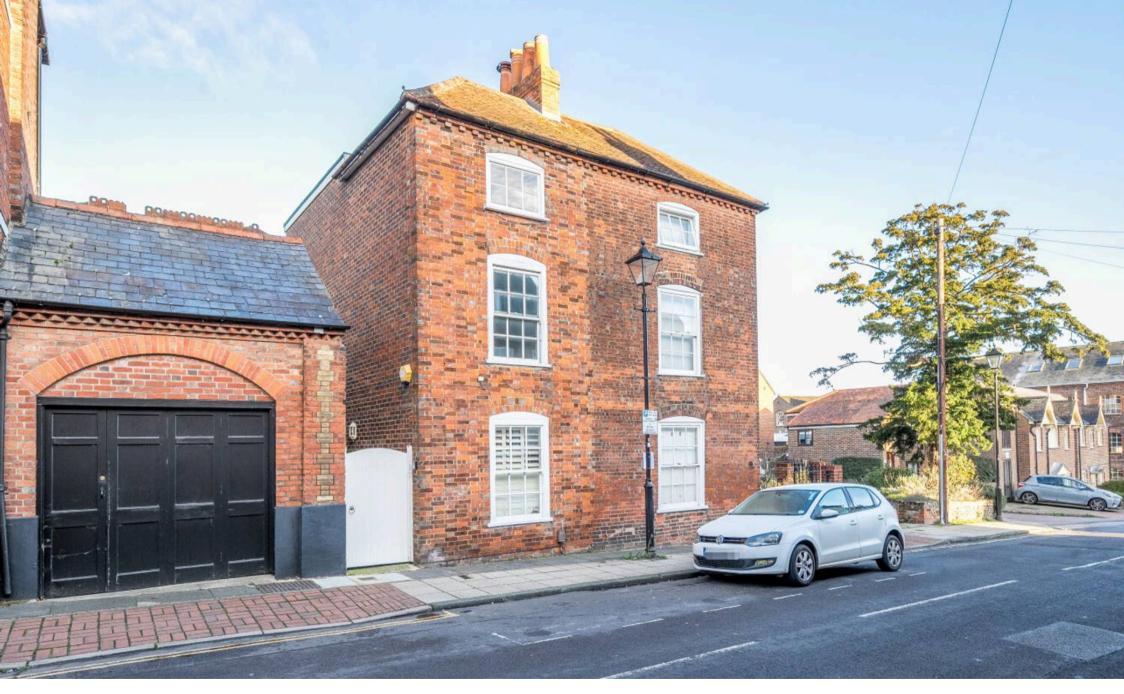

18 Queen Street, Emsworth Offers Over £450,000 Freehold

# 18 Queen Street

## Emsworth

Nestled in a highly sought-after location, this charming three-bedroom Character Property exudes timeless elegance and offers a rare opportunity for those seeking a delightful home or a lucrative investment. With an array of original features throughout, this property boasts a perfect blend of traditional charm and modern convenience. The ground floor welcomes you with a spacious Kitchen / Dining area, provides plenty of storage space. The dining area opens up to a quaint small courtyard, offering a peaceful spot for al fresco dining or a morning coffee bathed in sunlight. The thoughtful layout and cosy ambience make this space ideal for entertaining or enjoying quiet family dinners.

- Grade II Listed
- Three bedroom Character Property
- Requested location
- Original Features
- Kitchen / Dining area with doors to small courtyard

Approximate Area = 822 sq ft / 76.3 sq m For identification only - Not to scale

#### Location

Queen Street is a highly desirable and sought after street tucked away in a quiet location between The Square in Emsworth and the picturesque harbourside nearby with its two sailing clubs and attractive foreshore well known restaurants, all within walking distance. The village itself has good local shopping and bus, road and rail links to Portsmouth and London via Havant and the A3M to the north, whilst the historic city of Chichester to the east has its Festival Theatre and there is racing and the Festival of Speed at Goodwood.