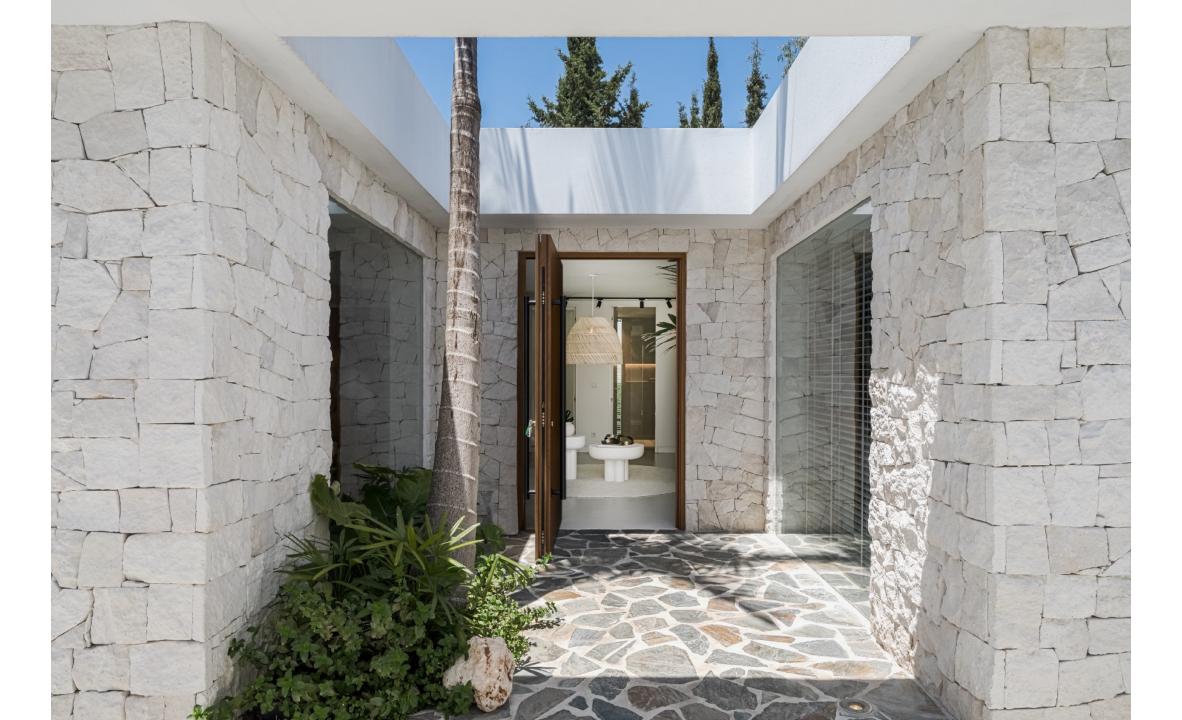

## Ref. NF-00609P

Bedrooms4Bathrooms4Built area176 sqmPlot487 sqmTerrace & Patios62 sqm

IBI € / Year813 €Garbage fees € / Year139 €Price2 650 000 €Furniture Pack85 000 €

Balinese inspired villa, designed to provide a tranquil setting. The use of organic materials, including stone, natural wood, adds to the warm and welcoming atmosphere of the villa, creating cozy resort-like feeling, where you can truly feel at home.