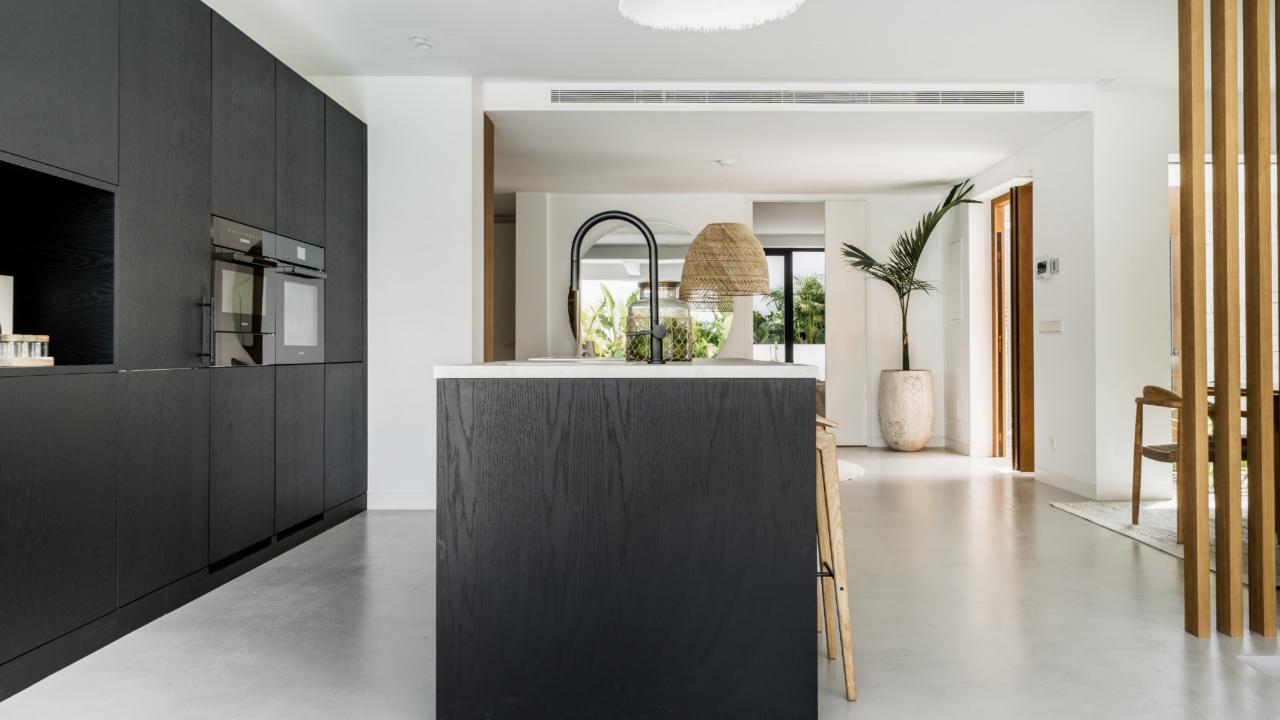

## Ref. NF-00609P

Bedrooms4Bathrooms4Built area176 sqmPlot487 sqmTerrace & Patios62 sqm

IBI € / Year813 €Garbage fees € / Year139 €Price2 650 000 €Furniture Pack85 000 €

Balinese inspired villa, designed to provide a tranquil setting. The use of organic materials, including stone, natural wood, adds to the warm and welcoming atmosphere of the villa, creating cozy resort-like feeling, where you can truly feel at home.

## Features

- · Outdoor dining & bbq area
- · Kitchen from Ballingslöv
- · Outdoor showers & baths
- · Separate guest house
- Fitted wardrobes
- Private parking
- · Laundry room
- Fireplace
- $\boldsymbol{\cdot}$  Underfloor heating in the bathrooms
- · Walking distance to beach & amenities