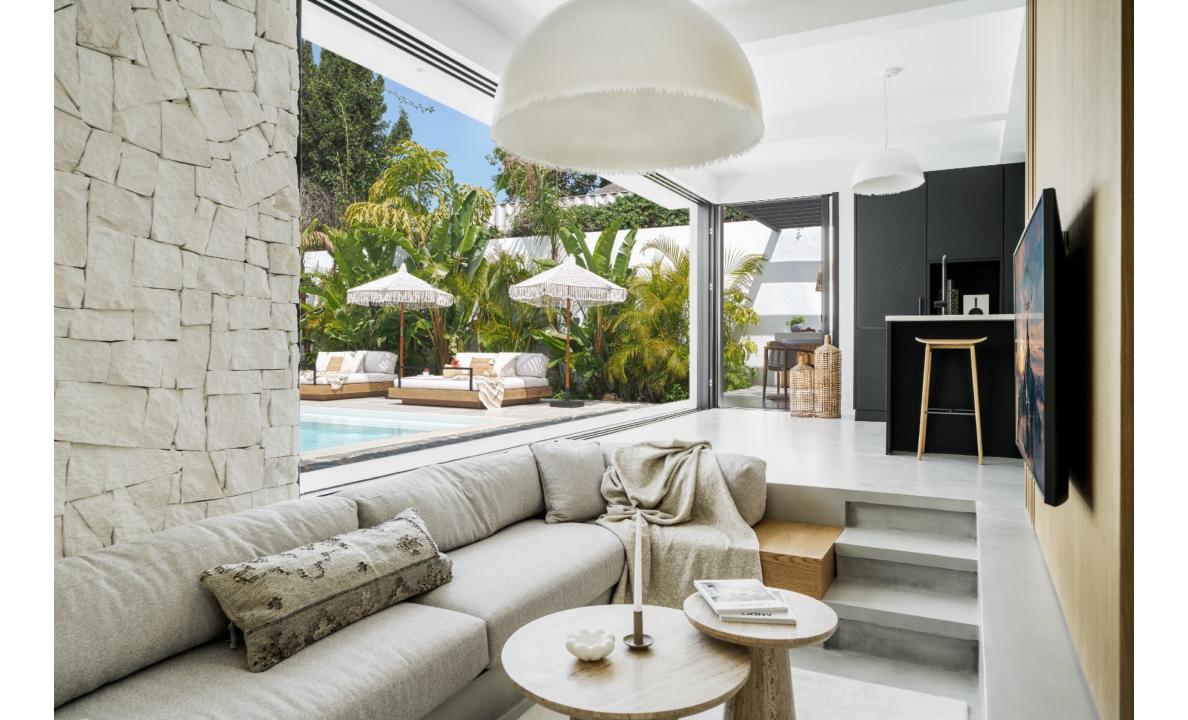

## Ref. NF-00609P

Bedrooms4Bathrooms4Built area176 sqmPlot487 sqmTerrace & Patios62 sqm

IBI € / Year813 €Garbage fees € / Year139 €Price2 650 000 €Furniture Pack85 000 €

Balinese inspired villa, designed to provide a tranquil setting. The use of organic materials, including stone, natural wood, adds to the warm and welcoming atmosphere of the villa, creating cozy resort-like feeling, where you can truly feel at home.

The tropical gardens feature peaceful areas, allowing you to unwind and enjoy the outdoor features of your home. With walking distance to the beach, amenities and the iconic Puerto Banús, Villa Nusa is a great holiday home as well as an attractive rental investment giving high ROI% per year.

## Features

- · Outdoor dining & bbq area
- · Kitchen from Ballingslöv
- · Outdoor showers & baths
- · Separate guest house
- Fitted wardrobes
- Private parking
- · Laundry room
- Fireplace
- $\boldsymbol{\cdot}$  Underfloor heating in the bathrooms
- · Walking distance to beach & amenities