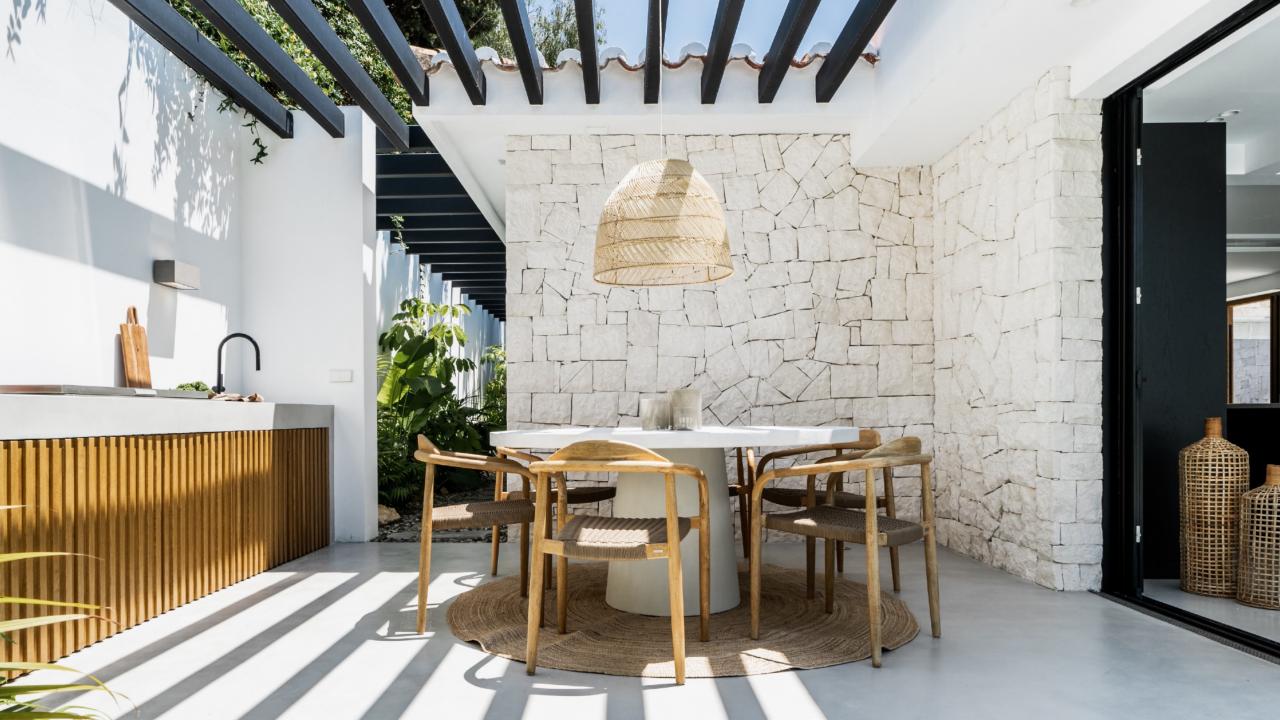

## Features

- · Outdoor dining & bbq area
- · Kitchen from Ballingslöv
- · Outdoor showers & baths
- · Separate guest house
- Fitted wardrobes
- Private parking
- · Laundry room
- Fireplace
- $\boldsymbol{\cdot}$  Underfloor heating in the bathrooms
- · Walking distance to beach & amenities