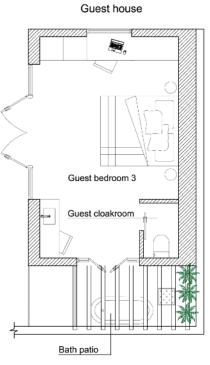

## Features

- · Outdoor dining & bbq area
- · Kitchen from Ballingslöv
- · Outdoor showers & baths
- · Separate guest house
- Fitted wardrobes
- Private parking
- · Laundry room
- Fireplace
- $\boldsymbol{\cdot}$  Underfloor heating in the bathrooms
- · Walking distance to beach & amenities