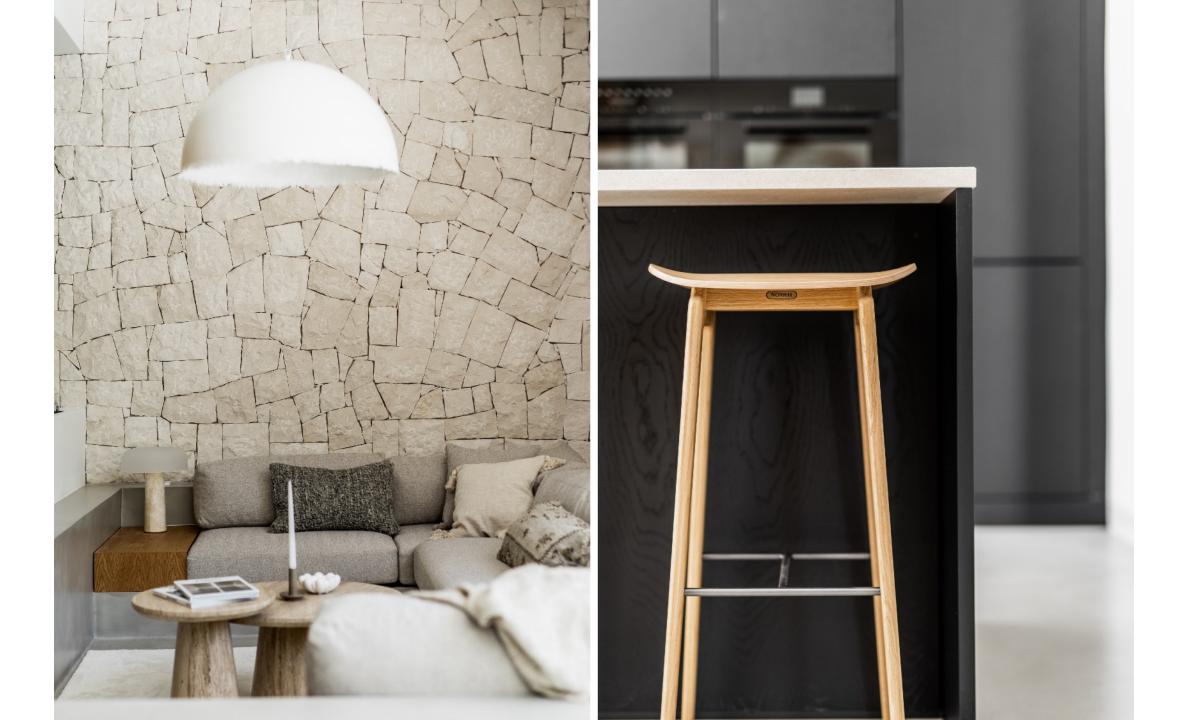

## Ref. NF-00609P

Bedrooms4Bathrooms4Built area176 sqmPlot487 sqmTerrace & Patios62 sqm

IBI € / Year813 €Garbage fees € / Year139 €Price2 650 000 €Furniture Pack85 000 €

Balinese inspired villa, designed to provide a tranquil setting. The use of organic materials, including stone, natural wood, adds to the warm and welcoming atmosphere of the villa, creating cozy resort-like feeling, where you can truly feel at home.

## Features

- · Outdoor dining & bbq area
- · Kitchen from Ballingslöv
- · Outdoor showers & baths
- · Separate guest house
- Fitted wardrobes
- Private parking
- · Laundry room
- Fireplace
- $\boldsymbol{\cdot}$  Underfloor heating in the bathrooms
- · Walking distance to beach & amenities