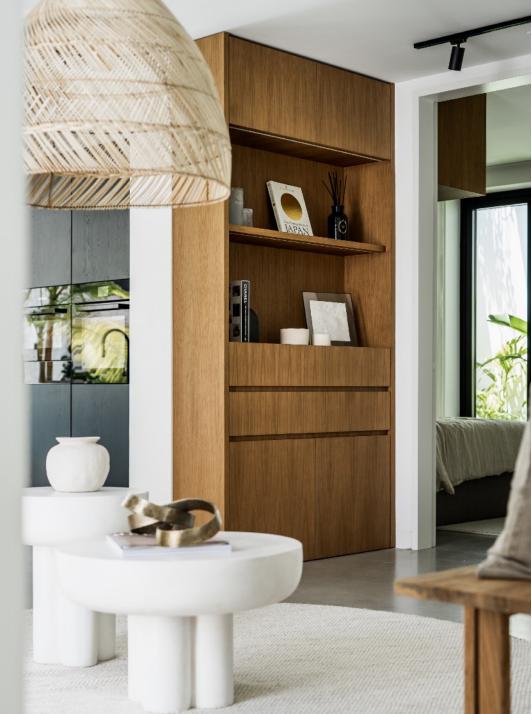

## Ref. NF-00609P

Bedrooms4Bathrooms4Built area176 sqmPlot487 sqmTerrace & Patios62 sqm

IBI € / Year813 €Garbage fees € / Year139 €Price2 650 000 €Furniture Pack85 000 €

Balinese inspired villa, designed to provide a tranquil setting. The use of organic materials, including stone, natural wood, adds to the warm and welcoming atmosphere of the villa, creating cozy resort-like feeling, where you can truly feel at home.