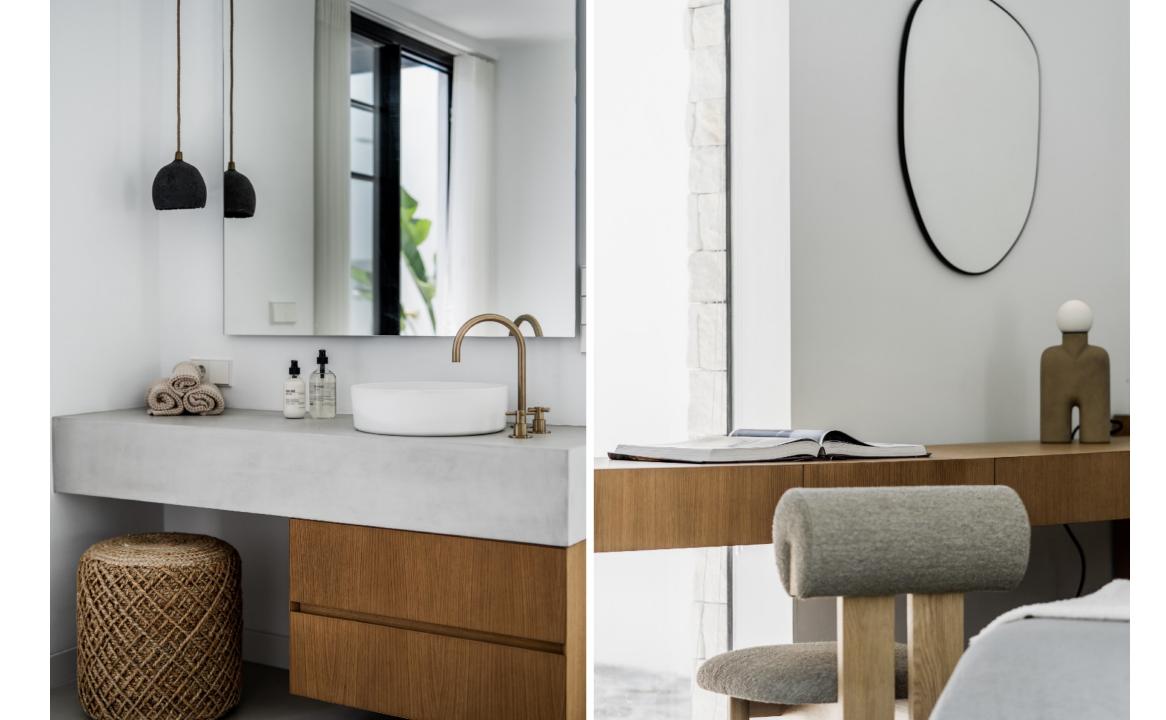

## Ref. NF-00609P

Bedrooms4Bathrooms4Built area176 sqmPlot487 sqmTerrace & Patios62 sqm

IBI € / Year813 €Garbage fees € / Year139 €Price2 650 000 €Furniture Pack85 000 €

Balinese inspired villa, designed to provide a tranquil setting. The use of organic materials, including stone, natural wood, adds to the warm and welcoming atmosphere of the villa, creating cozy resort-like feeling, where you can truly feel at home.