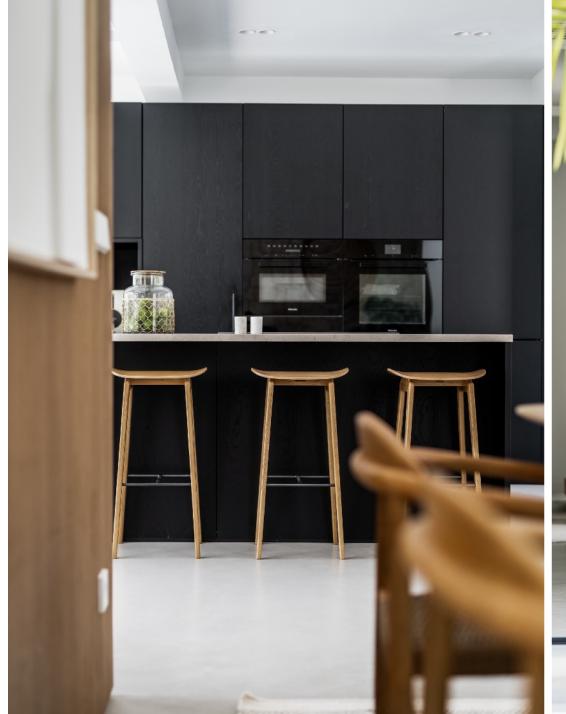

## Ref. NF-00609P

Bedrooms4Bathrooms4Built area176 sqmPlot487 sqmTerrace & Patios62 sqm

IBI € / Year813 €Garbage fees € / Year139 €Price2 650 000 €Furniture Pack85 000 €

Balinese inspired villa, designed to provide a tranquil setting. The use of organic materials, including stone, natural wood, adds to the warm and welcoming atmosphere of the villa, creating cozy resort-like feeling, where you can truly feel at home.

## Features

- · Outdoor dining & bbq area
- · Kitchen from Ballingslöv
- · Outdoor showers & baths
- · Separate guest house
- Fitted wardrobes
- Private parking
- · Laundry room
- Fireplace
- $\boldsymbol{\cdot}$  Underfloor heating in the bathrooms
- · Walking distance to beach & amenities