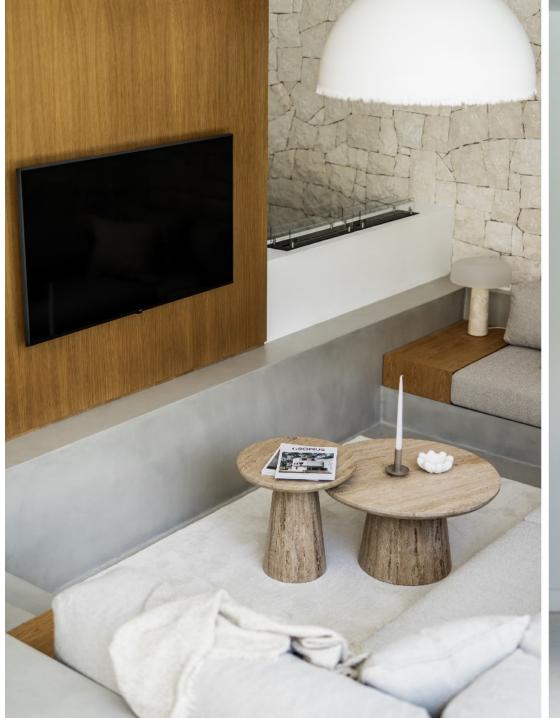

## Ref. NF-00609P

Bedrooms4Bathrooms4Built area176 sqmPlot487 sqmTerrace & Patios62 sqm

IBI € / Year813 €Garbage fees € / Year139 €Price2 650 000 €Furniture Pack85 000 €

Balinese inspired villa, designed to provide a tranquil setting. The use of organic materials, including stone, natural wood, adds to the warm and welcoming atmosphere of the villa, creating cozy resort-like feeling, where you can truly feel at home.

## Features

- · Outdoor dining & bbq area
- · Kitchen from Ballingslöv
- · Outdoor showers & baths
- · Separate guest house
- Fitted wardrobes
- Private parking
- · Laundry room
- Fireplace
- $\boldsymbol{\cdot}$  Underfloor heating in the bathrooms
- · Walking distance to beach & amenities