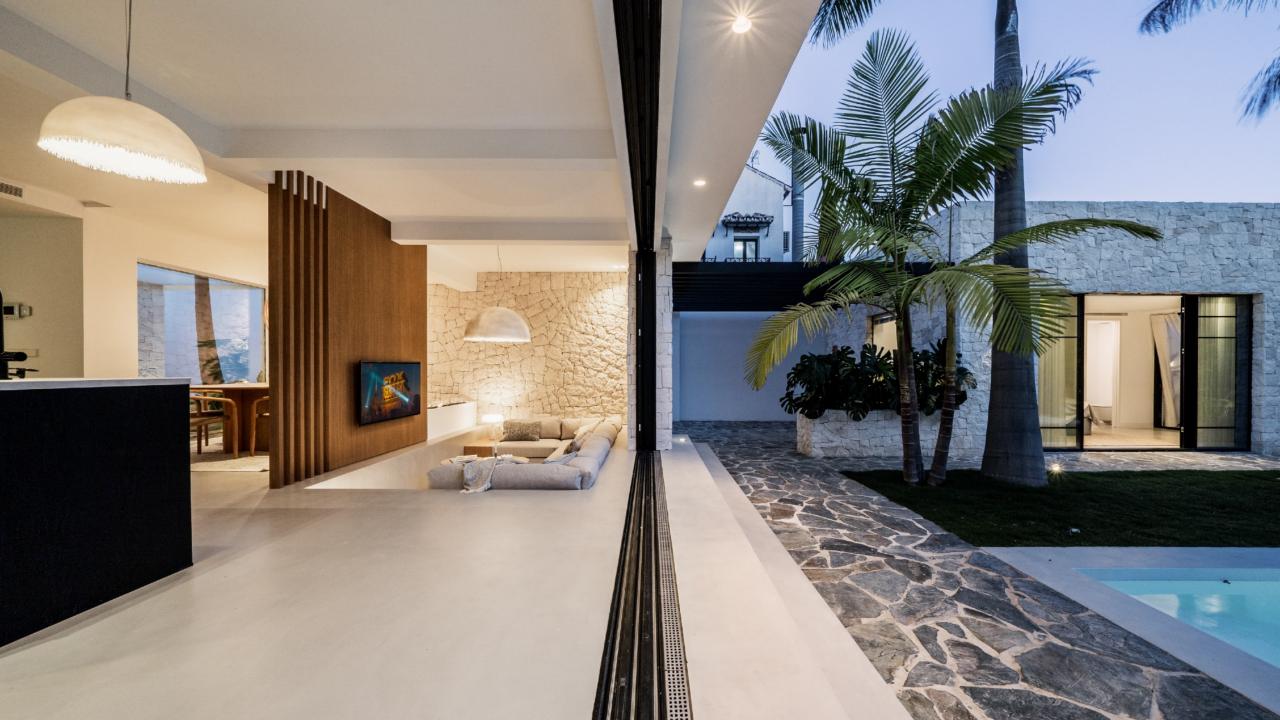

## Ref. NF-00609P

Bedrooms4Bathrooms4Built area176 sqmPlot487 sqmTerrace & Patios62 sqm

IBI € / Year813 €Garbage fees € / Year139 €Price2 650 000 €Furniture Pack85 000 €

Balinese inspired villa, designed to provide a tranquil setting. The use of organic materials, including stone, natural wood, adds to the warm and welcoming atmosphere of the villa, creating cozy resort-like feeling, where you can truly feel at home.

The tropical gardens feature peaceful areas, allowing you to unwind and enjoy the outdoor features of your home. With walking distance to the beach, amenities and the iconic Puerto Banús, Villa Nusa is a great holiday home as well as an attractive rental investment giving high ROI% per year.