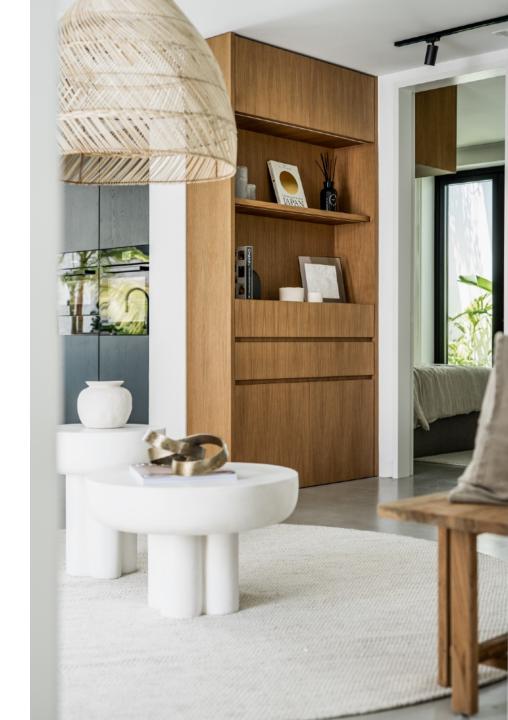

## Ref. NF-00609P

Bedrooms4Bathrooms4Built area176 sqmPlot487 sqmTerrace & Patios62 sqm

IBI € / Year813 €Garbage fees € / Year139 €Price2 650 000 €Furniture Pack85 000 €

Balinese inspired villa, designed to provide a tranquil setting. The use of organic materials, including stone, natural wood, adds to the warm and welcoming atmosphere of the villa, creating cozy resort-like feeling, where you can truly feel at home.