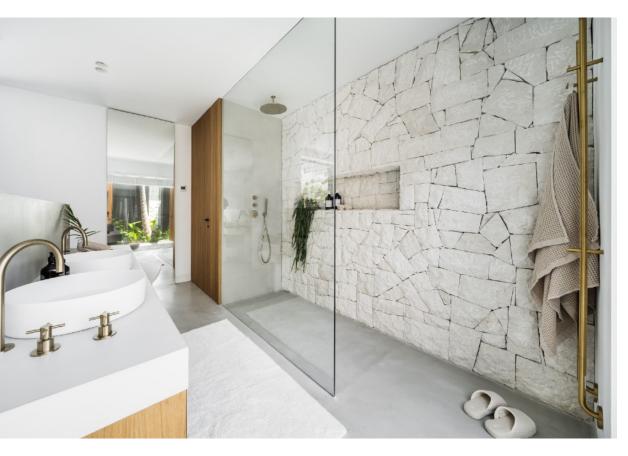

## Ref. NF-00609P

Bedrooms4Bathrooms4Built area176 sqmPlot487 sqmTerrace & Patios62 sqm

IBI € / Year813 €Garbage fees € / Year139 €Price2 650 000 €Furniture Pack85 000 €

Balinese inspired villa, designed to provide a tranquil setting. The use of organic materials, including stone, natural wood, adds to the warm and welcoming atmosphere of the villa, creating cozy resort-like feeling, where you can truly feel at home.

## Features

- · Outdoor dining & bbq area
- · Kitchen from Ballingslöv
- · Outdoor showers & baths
- · Separate guest house
- Fitted wardrobes
- Private parking
- · Laundry room
- Fireplace
- $\boldsymbol{\cdot}$  Underfloor heating in the bathrooms
- · Walking distance to beach & amenities