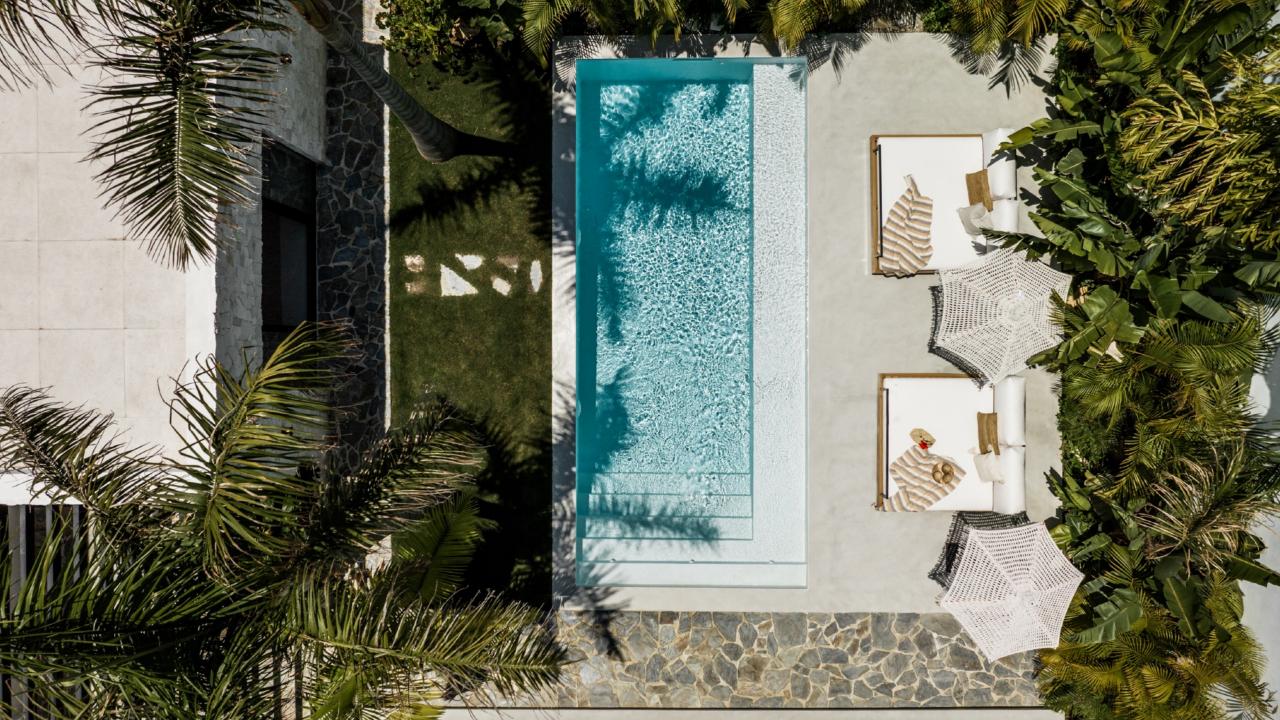

## Ref. NF-00609P

Bedrooms4Bathrooms4Built area176 sqmPlot487 sqmTerrace & Patios62 sqm

IBI € / Year813 €Garbage fees € / Year139 €Price2 650 000 €Furniture Pack85 000 €

Balinese inspired villa, designed to provide a tranquil setting. The use of organic materials, including stone, natural wood, adds to the warm and welcoming atmosphere of the villa, creating cozy resort-like feeling, where you can truly feel at home.

The tropical gardens feature peaceful areas, allowing you to unwind and enjoy the outdoor features of your home. With walking distance to the beach, amenities and the iconic Puerto Banús, Villa Nusa is a great holiday home as well as an attractive rental investment giving high ROI% per year.