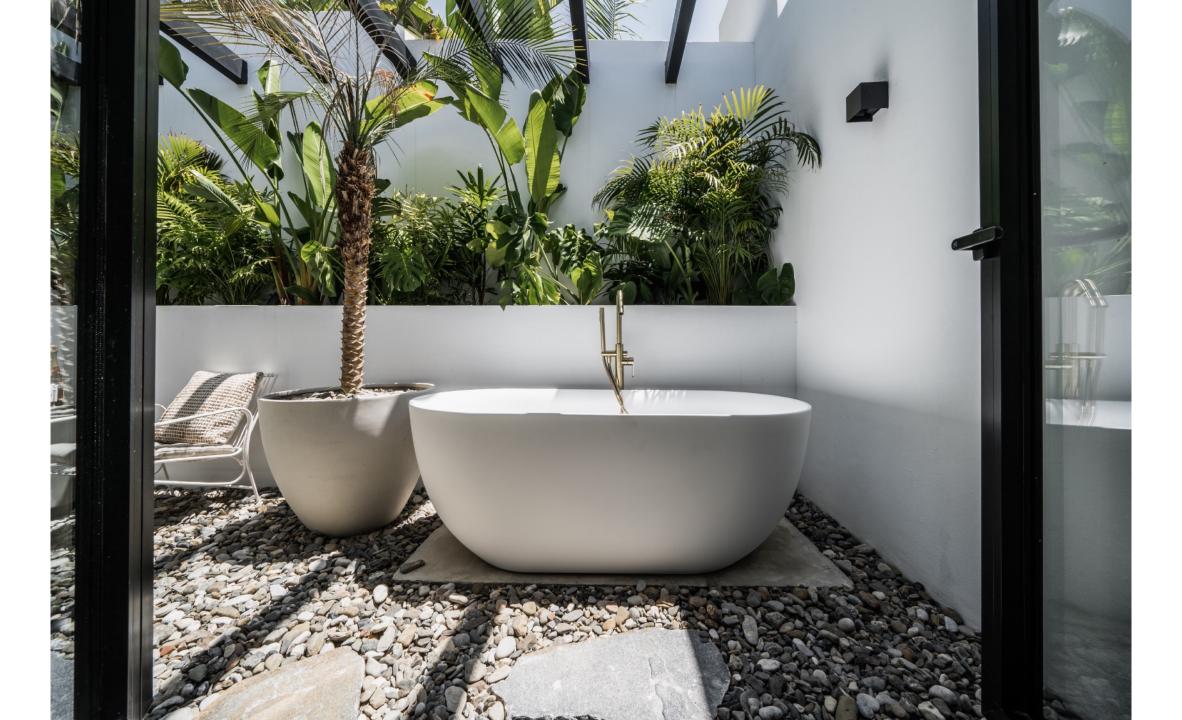

## Ref. NF-00609P

Bedrooms4Bathrooms4Built area176 sqmPlot487 sqmTerrace & Patios62 sqm

IBI € / Year813 €Garbage fees € / Year139 €Price2 650 000 €Furniture Pack85 000 €

Balinese inspired villa, designed to provide a tranquil setting. The use of organic materials, including stone, natural wood, adds to the warm and welcoming atmosphere of the villa, creating cozy resort-like feeling, where you can truly feel at home.

## Features

- · Outdoor dining & bbq area
- · Kitchen from Ballingslöv
- · Outdoor showers & baths
- · Separate guest house
- Fitted wardrobes
- Private parking
- · Laundry room
- Fireplace
- $\boldsymbol{\cdot}$  Underfloor heating in the bathrooms
- · Walking distance to beach & amenities