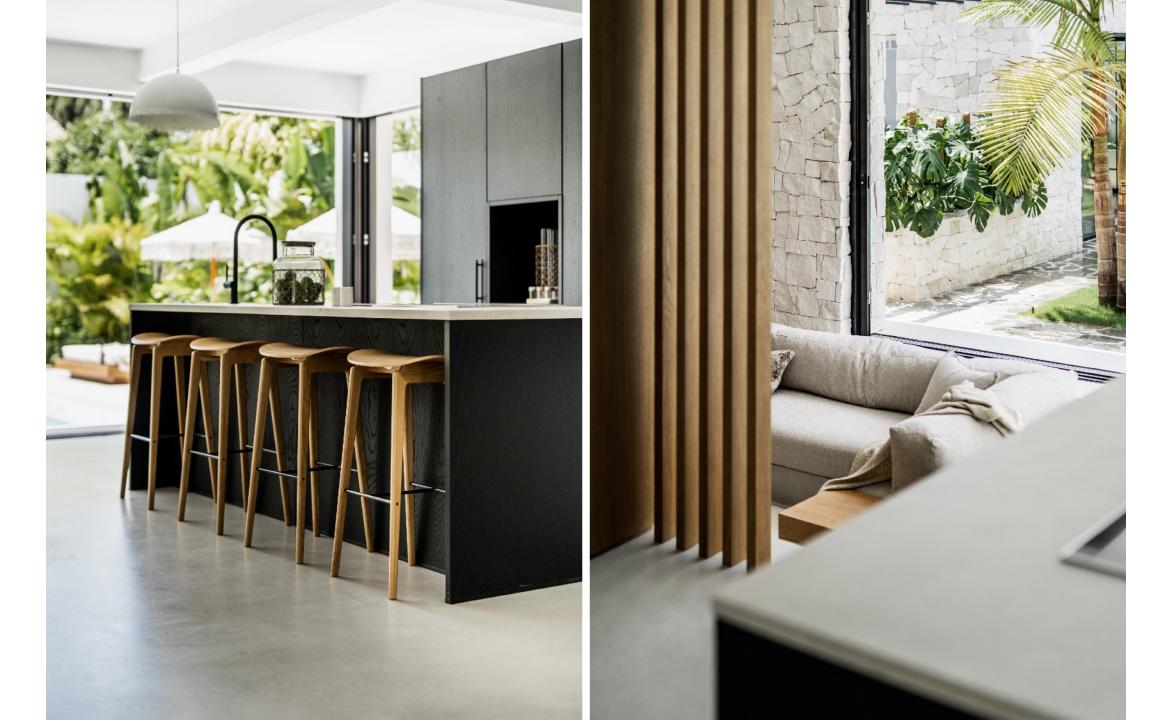

## Ref. NF-00609P

Bedrooms4Bathrooms4Built area176 sqmPlot487 sqmTerrace & Patios62 sqm

IBI € / Year813 €Garbage fees € / Year139 €Price2 650 000 €Furniture Pack85 000 €

Balinese inspired villa, designed to provide a tranquil setting. The use of organic materials, including stone, natural wood, adds to the warm and welcoming atmosphere of the villa, creating cozy resort-like feeling, where you can truly feel at home.

## Features

- · Outdoor dining & bbq area
- · Kitchen from Ballingslöv
- · Outdoor showers & baths
- · Separate guest house
- Fitted wardrobes
- Private parking
- · Laundry room
- Fireplace
- $\boldsymbol{\cdot}$  Underfloor heating in the bathrooms
- · Walking distance to beach & amenities