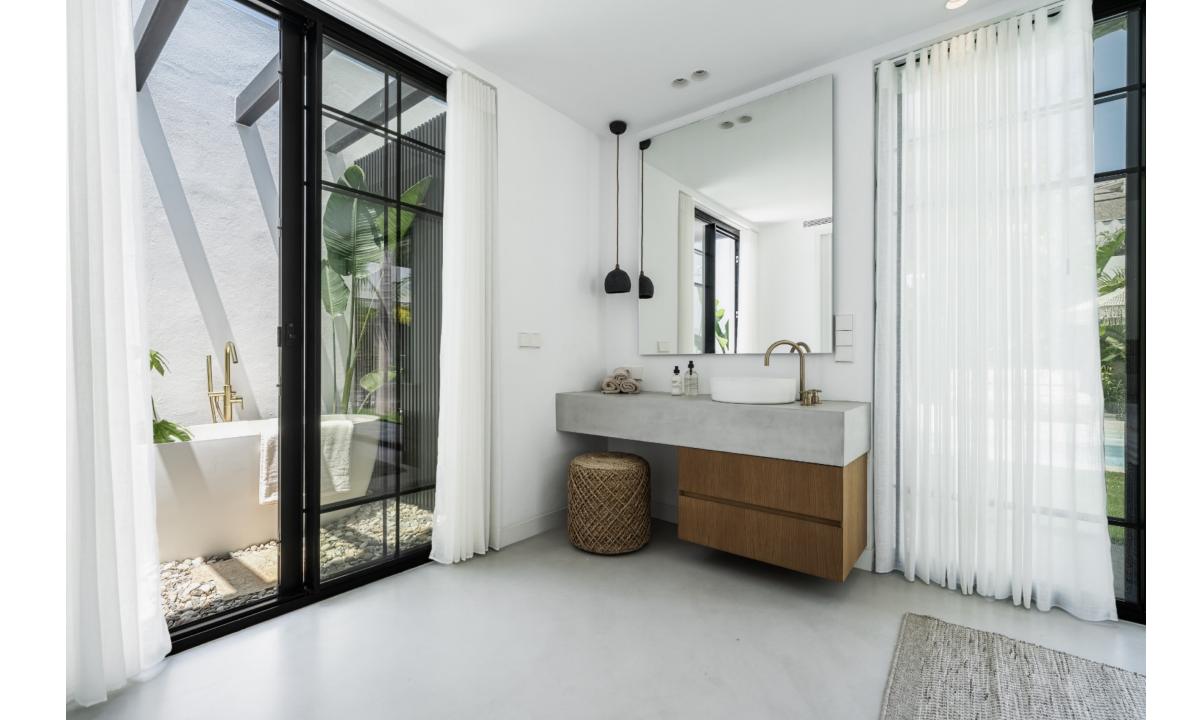

## Ref. NF-00609P

Bedrooms4Bathrooms4Built area176 sqmPlot487 sqmTerrace & Patios62 sqm

IBI € / Year813 €Garbage fees € / Year139 €Price2 650 000 €Furniture Pack85 000 €

Balinese inspired villa, designed to provide a tranquil setting. The use of organic materials, including stone, natural wood, adds to the warm and welcoming atmosphere of the villa, creating cozy resort-like feeling, where you can truly feel at home.