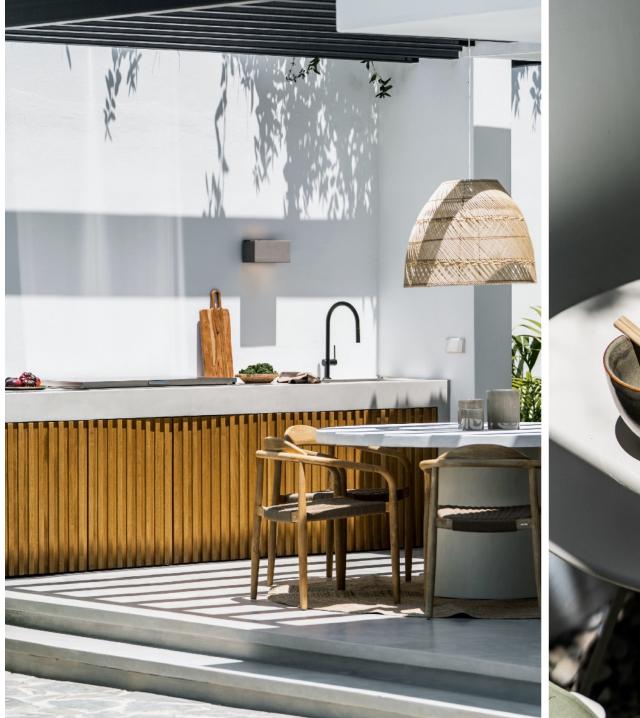

## Features

- · Outdoor dining & bbq area
- · Kitchen from Ballingslöv
- · Outdoor showers & baths
- · Separate guest house
- Fitted wardrobes
- Private parking
- · Laundry room
- Fireplace
- $\boldsymbol{\cdot}$  Underfloor heating in the bathrooms
- · Walking distance to beach & amenities