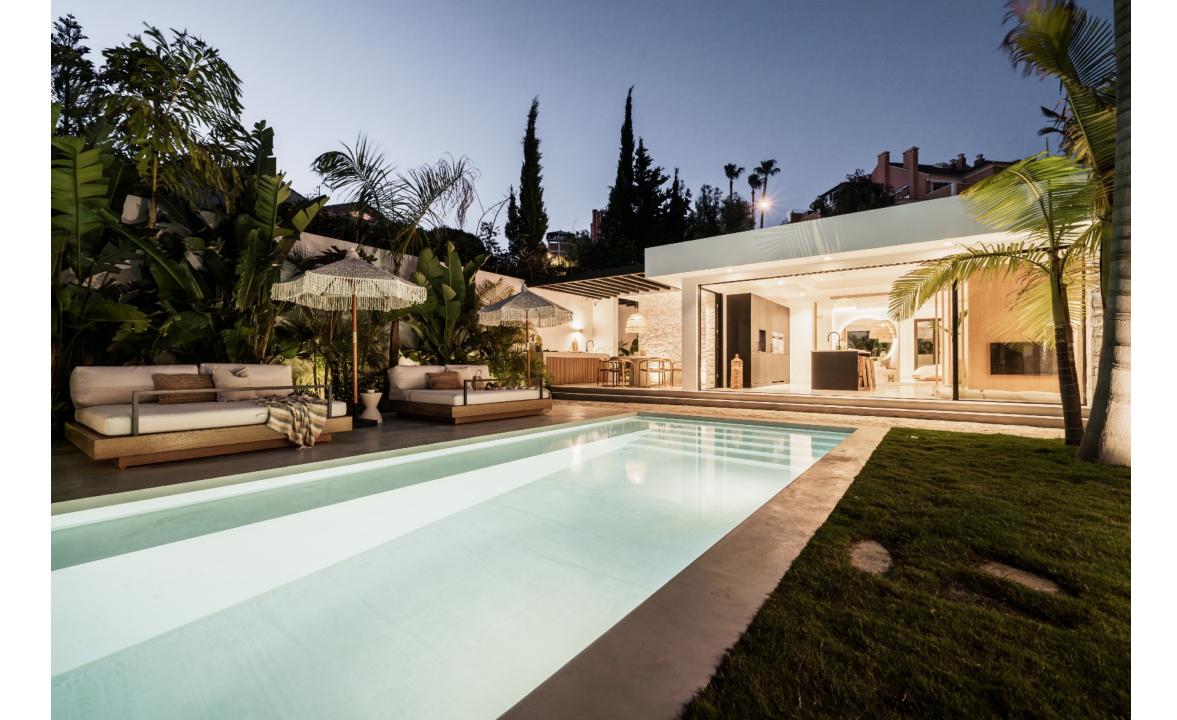

## Ref. NF-00609P

Bedrooms4Bathrooms4Built area176 sqmPlot487 sqmTerrace & Patios62 sqm

IBI € / Year813 €Garbage fees € / Year139 €Price2 650 000 €Furniture Pack85 000 €

Balinese inspired villa, designed to provide a tranquil setting. The use of organic materials, including stone, natural wood, adds to the warm and welcoming atmosphere of the villa, creating cozy resort-like feeling, where you can truly feel at home.

The tropical gardens feature peaceful areas, allowing you to unwind and enjoy the outdoor features of your home. With walking distance to the beach, amenities and the iconic Puerto Banús, Villa Nusa is a great holiday home as well as an attractive rental investment giving high ROI% per year.

## Features

- · Outdoor dining & bbq area
- · Kitchen from Ballingslöv
- · Outdoor showers & baths
- · Separate guest house
- Fitted wardrobes
- Private parking
- · Laundry room
- Fireplace
- $\boldsymbol{\cdot}$  Underfloor heating in the bathrooms
- · Walking distance to beach & amenities