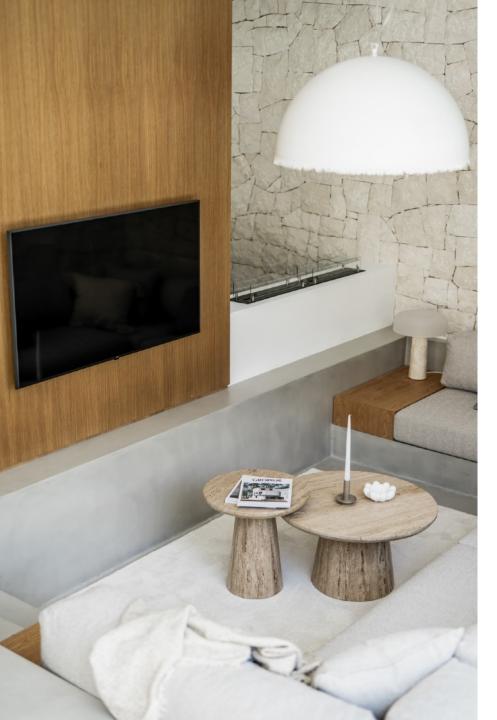

## Ref. NF-00609P

Bedrooms4Bathrooms4Built area176 sqmPlot487 sqmTerrace & Patios62 sqm

IBI € / Year813 €Garbage fees € / Year139 €Price2 650 000 €Furniture Pack85 000 €

Balinese inspired villa, designed to provide a tranquil setting. The use of organic materials, including stone, natural wood, adds to the warm and welcoming atmosphere of the villa, creating cozy resort-like feeling, where you can truly feel at home.