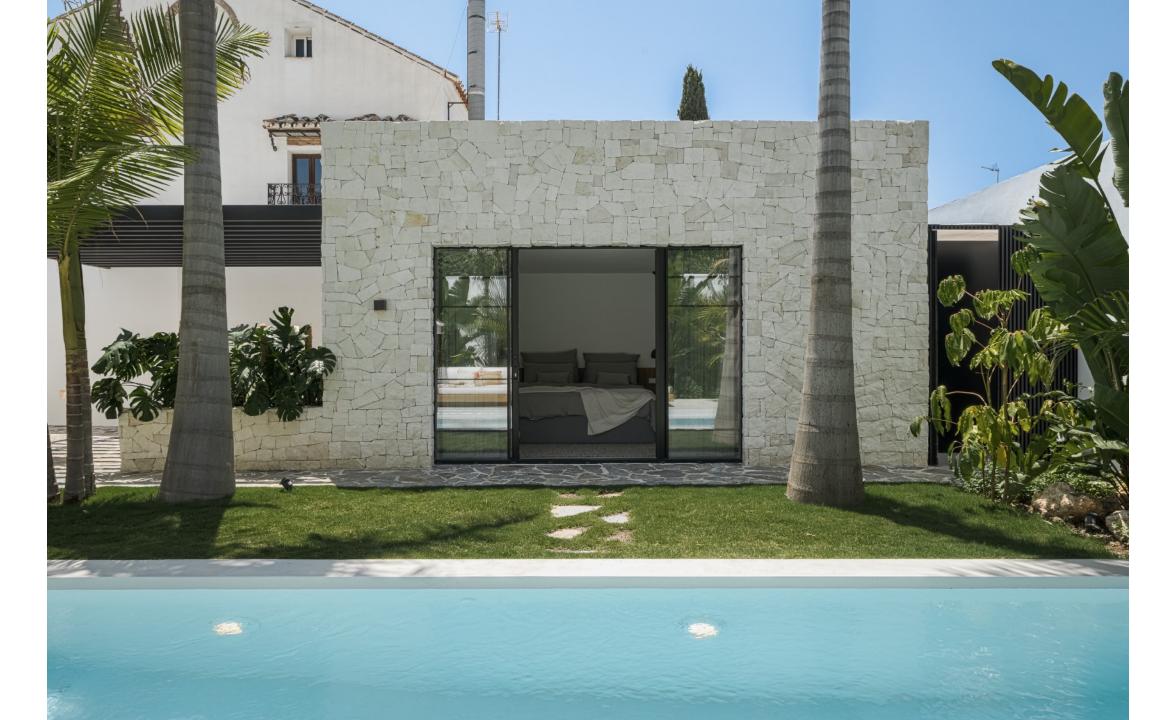

## Ref. NF-00609P

Bedrooms4Bathrooms4Built area176 sqmPlot487 sqmTerrace & Patios62 sqm

IBI € / Year813 €Garbage fees € / Year139 €Price2 650 000 €Furniture Pack85 000 €

Balinese inspired villa, designed to provide a tranquil setting. The use of organic materials, including stone, natural wood, adds to the warm and welcoming atmosphere of the villa, creating cozy resort-like feeling, where you can truly feel at home.

The tropical gardens feature peaceful areas, allowing you to unwind and enjoy the outdoor features of your home. With walking distance to the beach, amenities and the iconic Puerto Banús, Villa Nusa is a great holiday home as well as an attractive rental investment giving high ROI% per year.