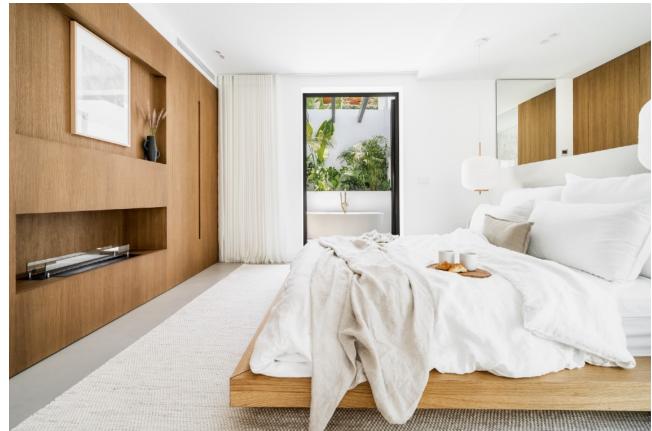

## Ref. NF-00609P

Bedrooms4Bathrooms4Built area176 sqmPlot487 sqmTerrace & Patios62 sqm

IBI € / Year813 €Garbage fees € / Year139 €Price2 650 000 €Furniture Pack85 000 €

Balinese inspired villa, designed to provide a tranquil setting. The use of organic materials, including stone, natural wood, adds to the warm and welcoming atmosphere of the villa, creating cozy resort-like feeling, where you can truly feel at home.

## Features

- · Outdoor dining & bbq area
- · Kitchen from Ballingslöv
- · Outdoor showers & baths
- · Separate guest house
- Fitted wardrobes
- Private parking
- · Laundry room
- Fireplace
- $\boldsymbol{\cdot}$  Underfloor heating in the bathrooms
- · Walking distance to beach & amenities