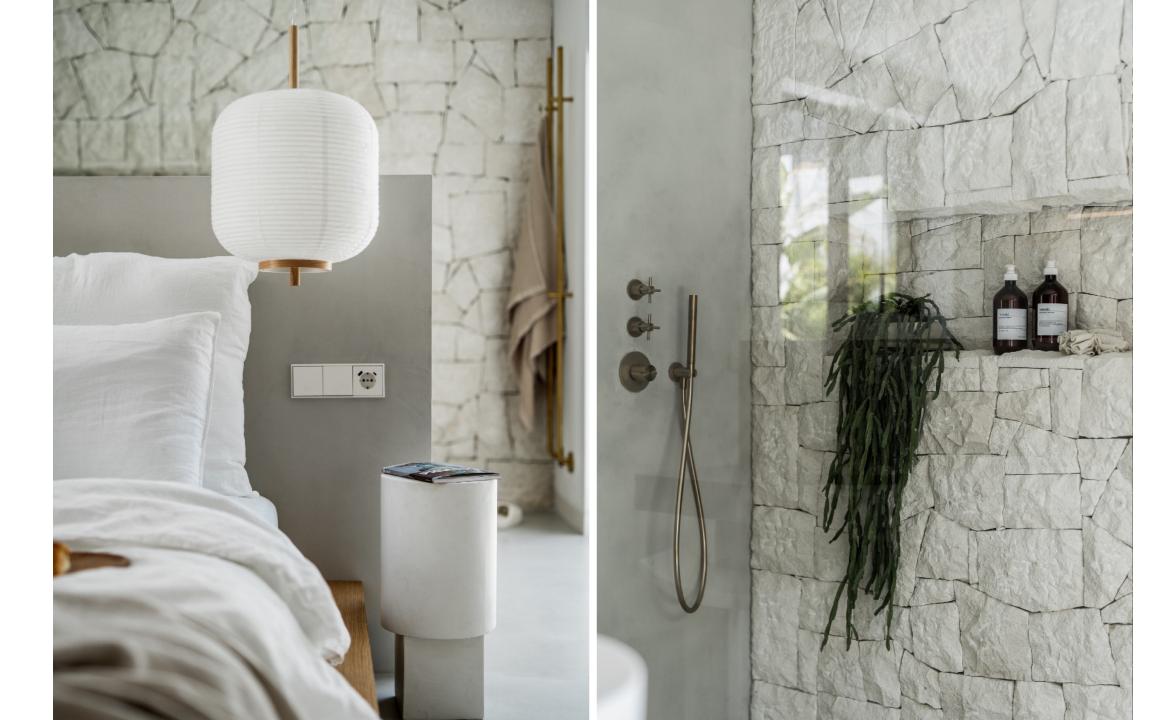

## Ref. NF-00609P

Bedrooms4Bathrooms4Built area176 sqmPlot487 sqmTerrace & Patios62 sqm

IBI € / Year813 €Garbage fees € / Year139 €Price2 650 000 €Furniture Pack85 000 €

Balinese inspired villa, designed to provide a tranquil setting. The use of organic materials, including stone, natural wood, adds to the warm and welcoming atmosphere of the villa, creating cozy resort-like feeling, where you can truly feel at home.

## Features

- · Outdoor dining & bbq area
- · Kitchen from Ballingslöv
- · Outdoor showers & baths
- · Separate guest house
- Fitted wardrobes
- Private parking
- · Laundry room
- Fireplace
- $\boldsymbol{\cdot}$  Underfloor heating in the bathrooms
- · Walking distance to beach & amenities