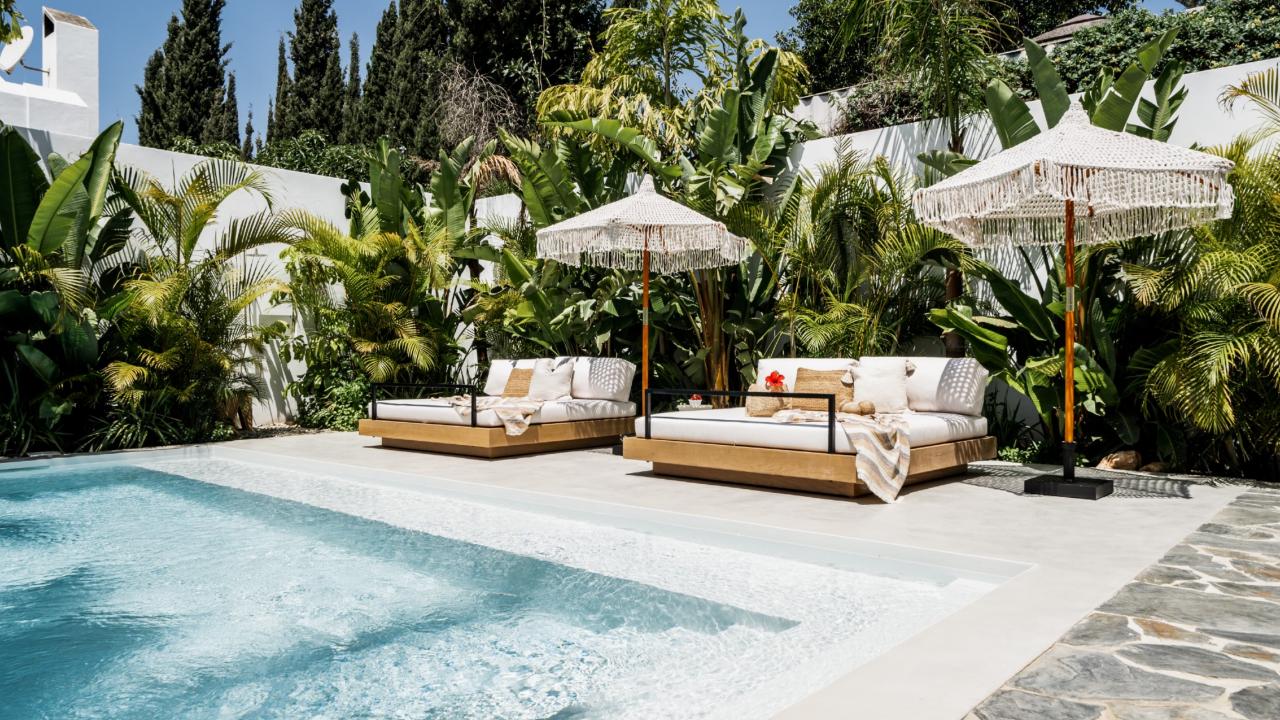

## Ref. NF-00609P

Bedrooms4Bathrooms4Built area176 sqmPlot487 sqmTerrace & Patios62 sqm

IBI € / Year813 €Garbage fees € / Year139 €Price2 650 000 €Furniture Pack85 000 €

Balinese inspired villa, designed to provide a tranquil setting. The use of organic materials, including stone, natural wood, adds to the warm and welcoming atmosphere of the villa, creating cozy resort-like feeling, where you can truly feel at home.

The tropical gardens feature peaceful areas, allowing you to unwind and enjoy the outdoor features of your home. With walking distance to the beach, amenities and the iconic Puerto Banús, Villa Nusa is a great holiday home as well as an attractive rental investment giving high ROI% per year.