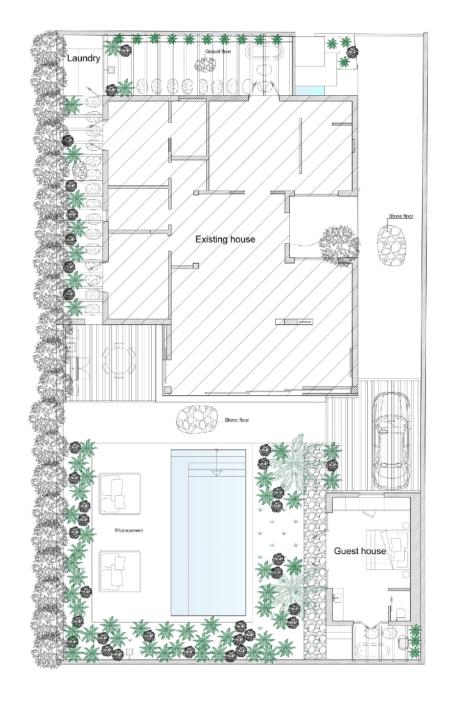

The tropical gardens feature peaceful areas, allowing you to unwind and enjoy the outdoor features of your home. With walking distance to the beach, amenities and the iconic Puerto Banús, Villa Nusa is a great holiday home as well as an attractive rental investment giving high ROI% per year.

## Features

- · Outdoor dining & bbq area
- · Kitchen from Ballingslöv
- · Outdoor showers & baths
- · Separate guest house
- Fitted wardrobes
- Private parking
- · Laundry room
- Fireplace
- $\boldsymbol{\cdot}$  Underfloor heating in the bathrooms
- · Walking distance to beach & amenities