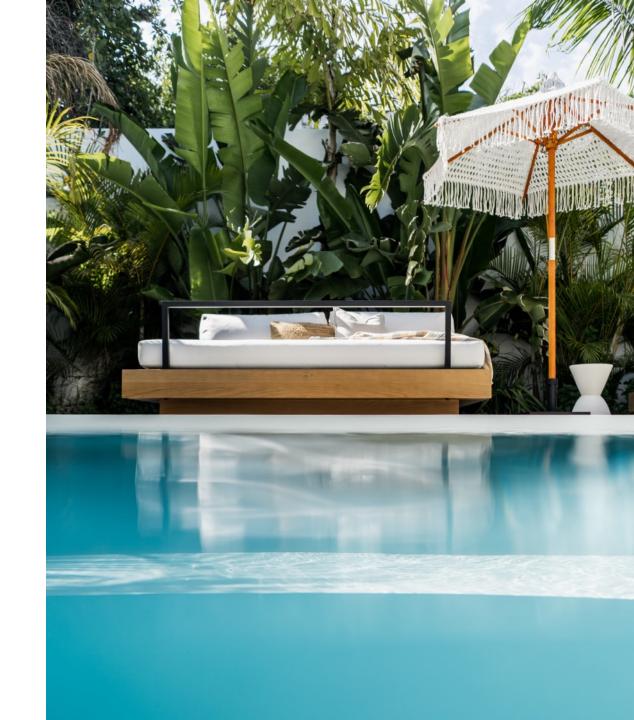

## Ref. NF-00609P

Bedrooms4Bathrooms4Built area176 sqmPlot487 sqmTerrace & Patios62 sqm

IBI € / Year813 €Garbage fees € / Year139 €Price2 650 000 €Furniture Pack85 000 €

Balinese inspired villa, designed to provide a tranquil setting. The use of organic materials, including stone, natural wood, adds to the warm and welcoming atmosphere of the villa, creating cozy resort-like feeling, where you can truly feel at home.

The tropical gardens feature peaceful areas, allowing you to unwind and enjoy the outdoor features of your home. With walking distance to the beach, amenities and the iconic Puerto Banús, Villa Nusa is a great holiday home as well as an attractive rental investment giving high ROI% per year.