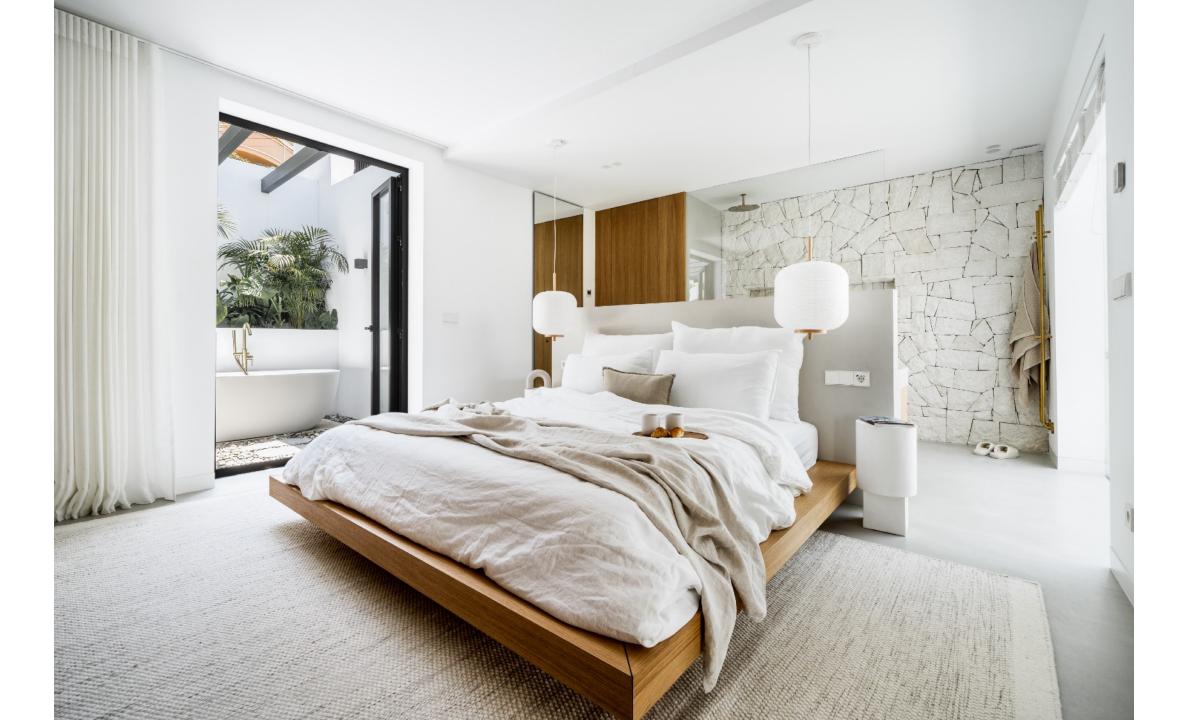

## Ref. NF-00609P

Bedrooms4Bathrooms4Built area176 sqmPlot487 sqmTerrace & Patios62 sqm

IBI € / Year813 €Garbage fees € / Year139 €Price2 650 000 €Furniture Pack85 000 €

Balinese inspired villa, designed to provide a tranquil setting. The use of organic materials, including stone, natural wood, adds to the warm and welcoming atmosphere of the villa, creating cozy resort-like feeling, where you can truly feel at home.

## Features

- · Outdoor dining & bbq area
- · Kitchen from Ballingslöv
- · Outdoor showers & baths
- · Separate guest house
- Fitted wardrobes
- Private parking
- · Laundry room
- Fireplace
- $\boldsymbol{\cdot}$  Underfloor heating in the bathrooms
- · Walking distance to beach & amenities