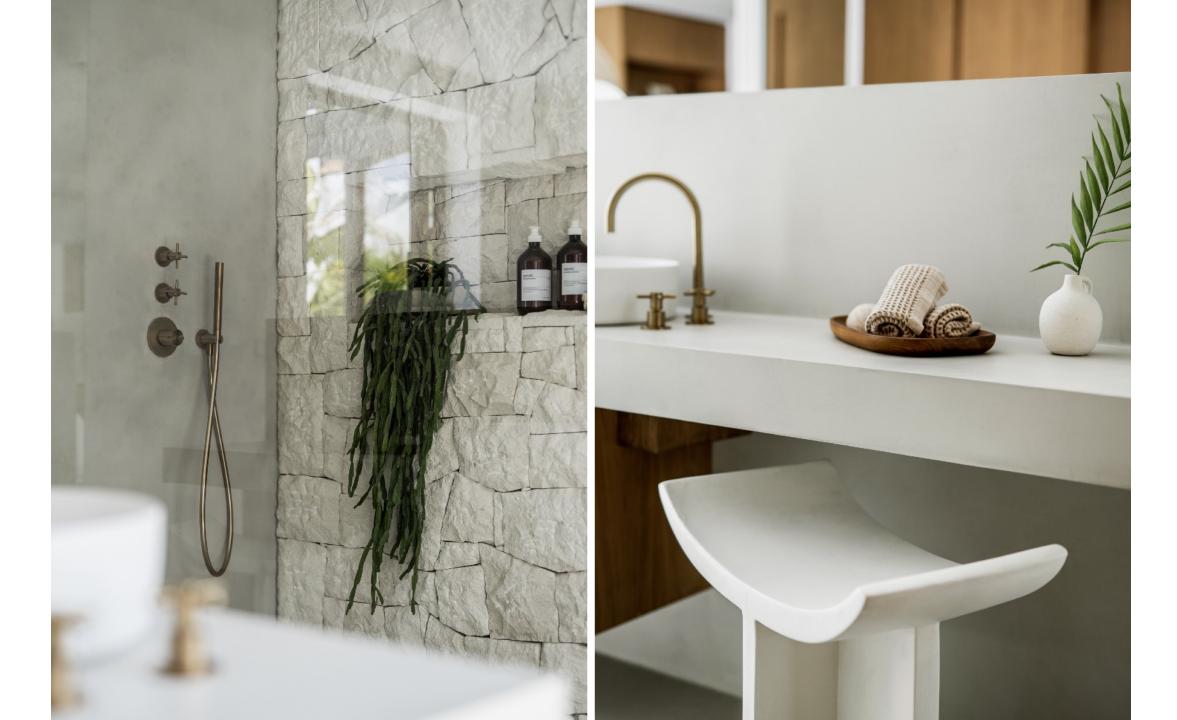

## Ref. NF-00609P

Bedrooms4Bathrooms4Built area176 sqmPlot487 sqmTerrace & Patios62 sqm

IBI € / Year813 €Garbage fees € / Year139 €Price2 650 000 €Furniture Pack85 000 €

Balinese inspired villa, designed to provide a tranquil setting. The use of organic materials, including stone, natural wood, adds to the warm and welcoming atmosphere of the villa, creating cozy resort-like feeling, where you can truly feel at home.

## Features

- · Outdoor dining & bbq area
- · Kitchen from Ballingslöv
- · Outdoor showers & baths
- · Separate guest house
- Fitted wardrobes
- Private parking
- · Laundry room
- Fireplace
- $\boldsymbol{\cdot}$  Underfloor heating in the bathrooms
- · Walking distance to beach & amenities