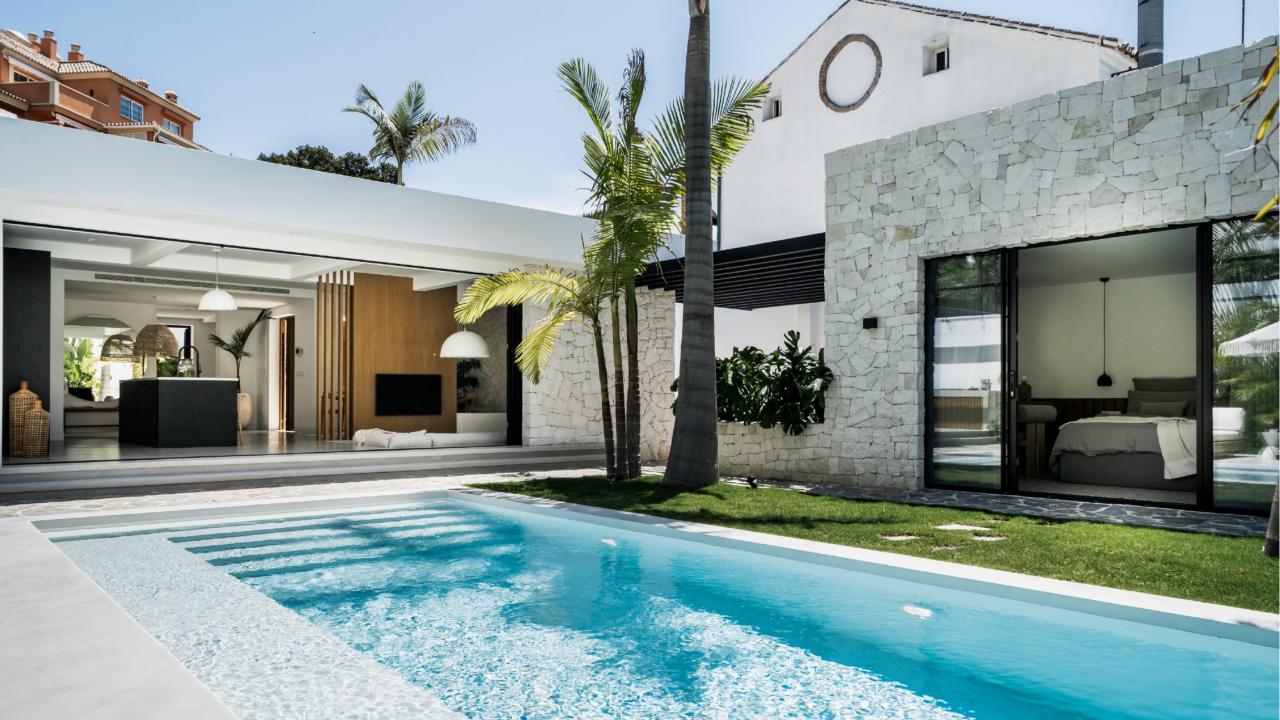

## Ref. NF-00609P

Bedrooms4Bathrooms4Built area176 sqmPlot487 sqmTerrace & Patios62 sqm

IBI € / Year813 €Garbage fees € / Year139 €Price2 650 000 €Furniture Pack85 000 €

Balinese inspired villa, designed to provide a tranquil setting. The use of organic materials, including stone, natural wood, adds to the warm and welcoming atmosphere of the villa, creating cozy resort-like feeling, where you can truly feel at home.

The tropical gardens feature peaceful areas, allowing you to unwind and enjoy the outdoor features of your home. With walking distance to the beach, amenities and the iconic Puerto Banús, Villa Nusa is a great holiday home as well as an attractive rental investment giving high ROI% per year.