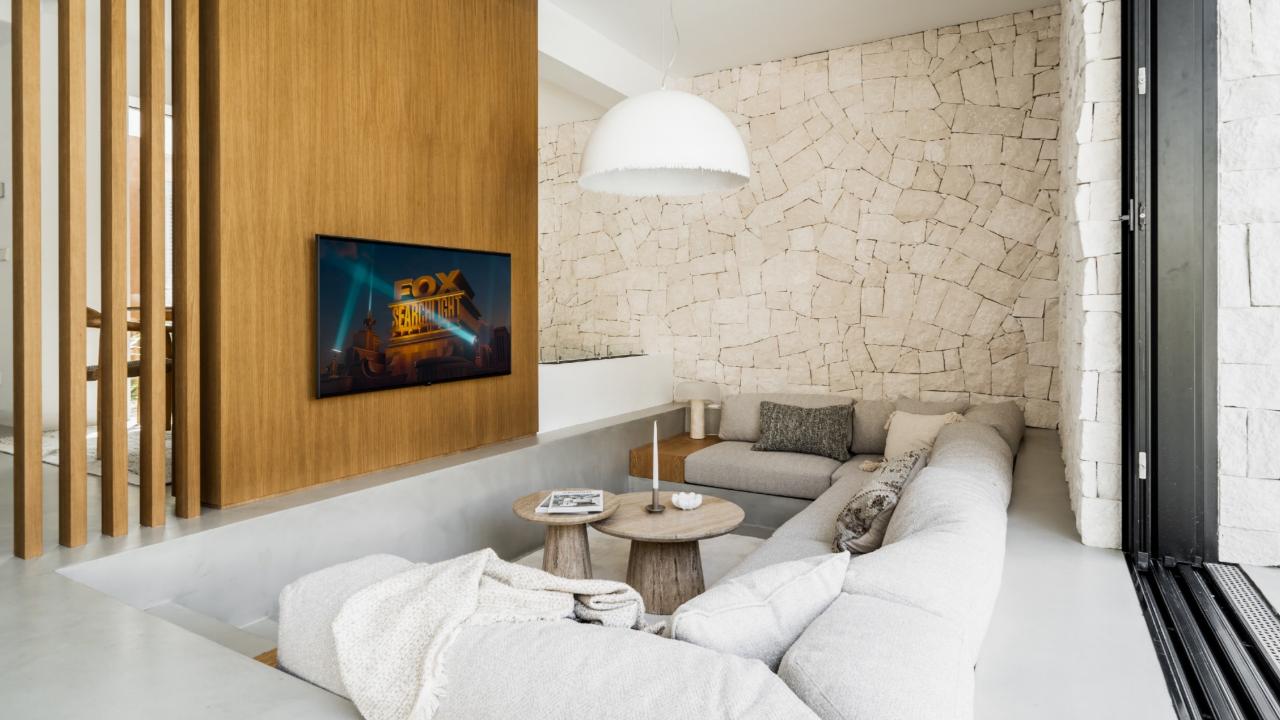

## Ref. NF-00609P

Bedrooms4Bathrooms4Built area176 sqmPlot487 sqmTerrace & Patios62 sqm

IBI € / Year813 €Garbage fees € / Year139 €Price2 650 000 €Furniture Pack85 000 €

Balinese inspired villa, designed to provide a tranquil setting. The use of organic materials, including stone, natural wood, adds to the warm and welcoming atmosphere of the villa, creating cozy resort-like feeling, where you can truly feel at home.

## Features

- · Outdoor dining & bbq area
- · Kitchen from Ballingslöv
- · Outdoor showers & baths
- · Separate guest house
- Fitted wardrobes
- Private parking
- · Laundry room
- Fireplace
- $\boldsymbol{\cdot}$  Underfloor heating in the bathrooms
- · Walking distance to beach & amenities