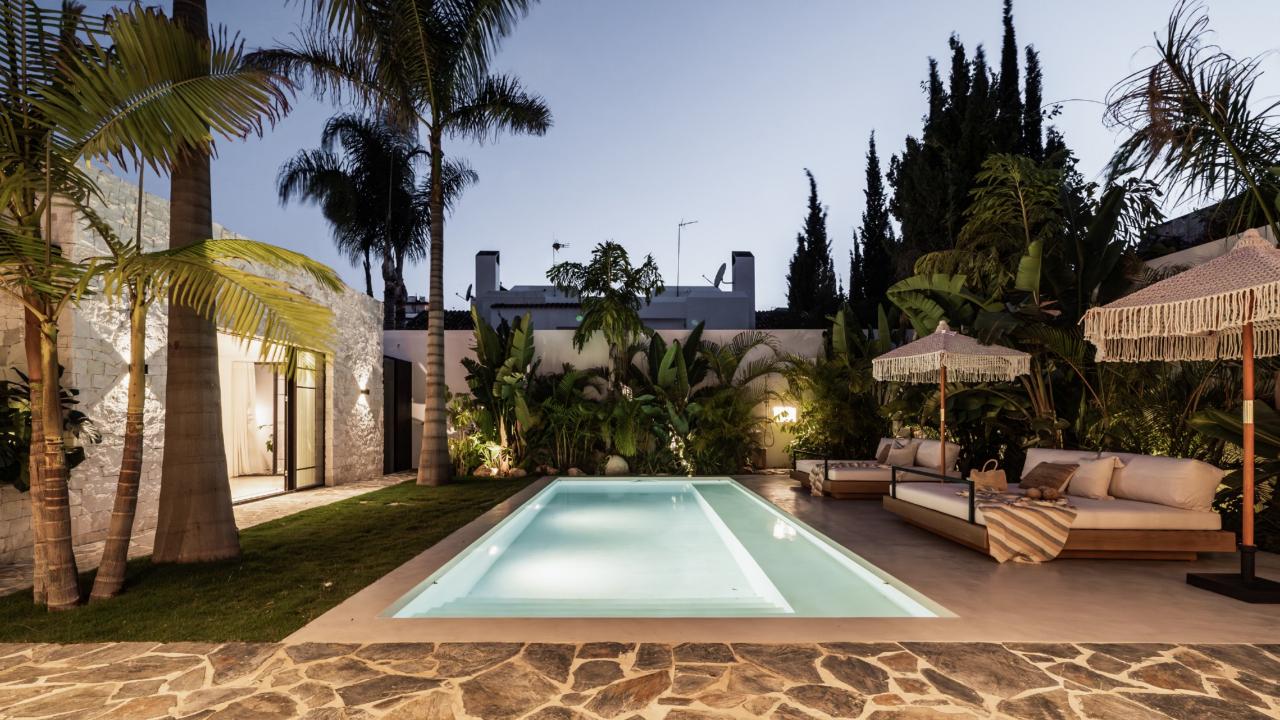

The tropical gardens feature peaceful areas, allowing you to unwind and enjoy the outdoor features of your home. With walking distance to the beach, amenities and the iconic Puerto Banús, Villa Nusa is a great holiday home as well as an attractive rental investment giving high ROI% per year.

## Features

- · Outdoor dining & bbq area
- · Kitchen from Ballingslöv
- · Outdoor showers & baths
- · Separate guest house
- Fitted wardrobes
- Private parking
- · Laundry room
- Fireplace
- $\boldsymbol{\cdot}$  Underfloor heating in the bathrooms
- · Walking distance to beach & amenities