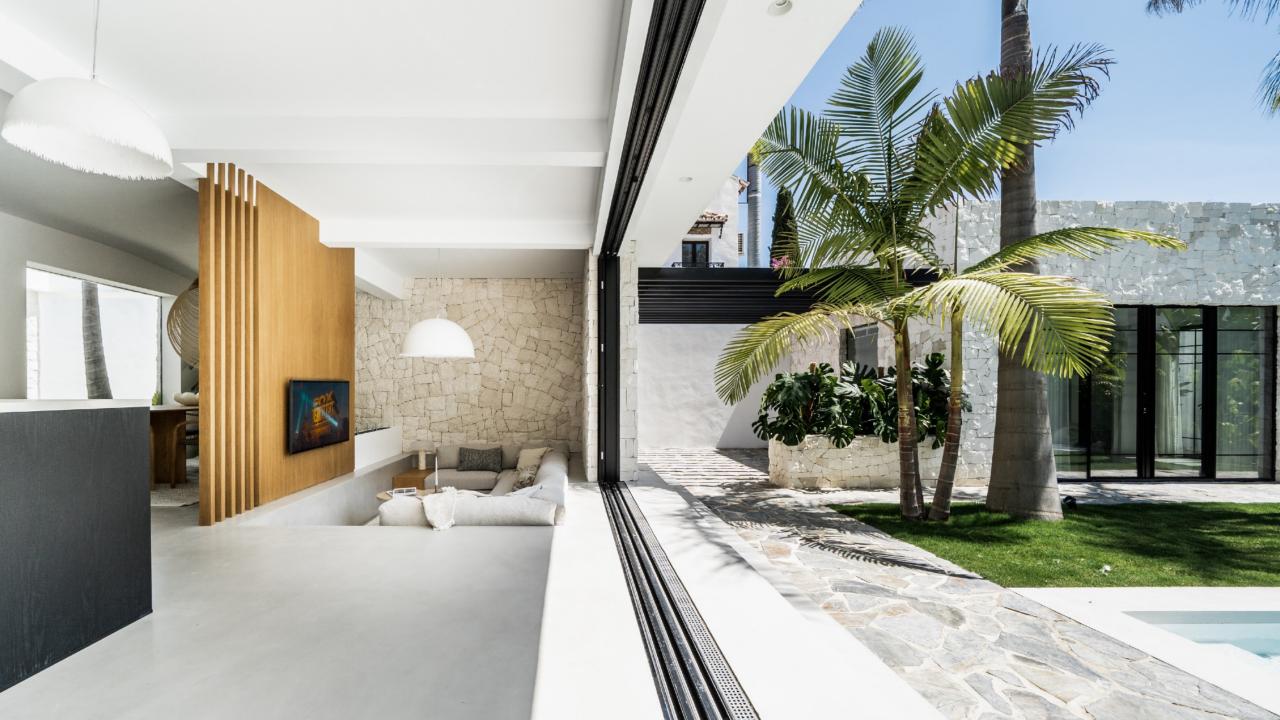

## Ref. NF-00609P

Bedrooms4Bathrooms4Built area176 sqmPlot487 sqmTerrace & Patios62 sqm

IBI € / Year813 €Garbage fees € / Year139 €Price2 650 000 €Furniture Pack85 000 €

Balinese inspired villa, designed to provide a tranquil setting. The use of organic materials, including stone, natural wood, adds to the warm and welcoming atmosphere of the villa, creating cozy resort-like feeling, where you can truly feel at home.

## Features

- · Outdoor dining & bbq area
- · Kitchen from Ballingslöv
- · Outdoor showers & baths
- · Separate guest house
- Fitted wardrobes
- Private parking
- · Laundry room
- Fireplace
- $\boldsymbol{\cdot}$  Underfloor heating in the bathrooms
- · Walking distance to beach & amenities