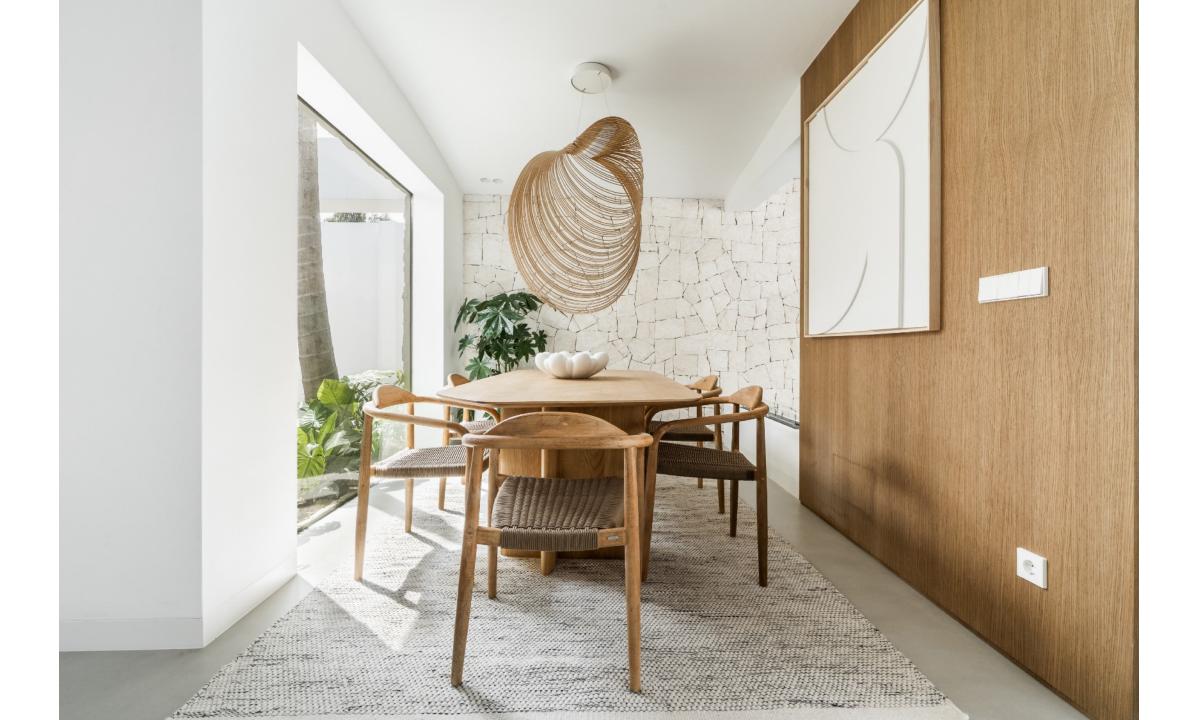

## Ref. NF-00609P

Bedrooms4Bathrooms4Built area176 sqmPlot487 sqmTerrace & Patios62 sqm

IBI € / Year813 €Garbage fees € / Year139 €Price2 650 000 €Furniture Pack85 000 €

Balinese inspired villa, designed to provide a tranquil setting. The use of organic materials, including stone, natural wood, adds to the warm and welcoming atmosphere of the villa, creating cozy resort-like feeling, where you can truly feel at home.