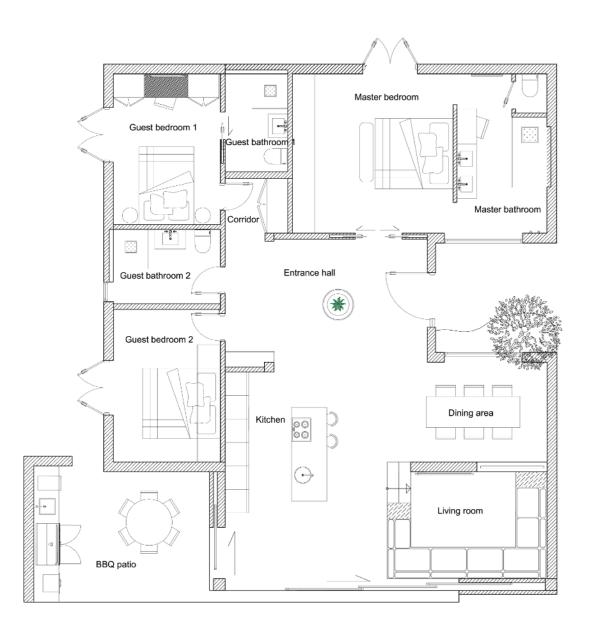

## Ref. NF-00609P

Bedrooms4Bathrooms4Built area176 sqmPlot487 sqmTerrace & Patios62 sqm

IBI € / Year813 €Garbage fees € / Year139 €Price2 650 000 €Furniture Pack85 000 €

Balinese inspired villa, designed to provide a tranquil setting. The use of organic materials, including stone, natural wood, adds to the warm and welcoming atmosphere of the villa, creating cozy resort-like feeling, where you can truly feel at home.

## Features

- · Outdoor dining & bbq area
- · Kitchen from Ballingslöv
- · Outdoor showers & baths
- · Separate guest house
- Fitted wardrobes
- Private parking
- · Laundry room
- Fireplace
- $\boldsymbol{\cdot}$  Underfloor heating in the bathrooms
- · Walking distance to beach & amenities