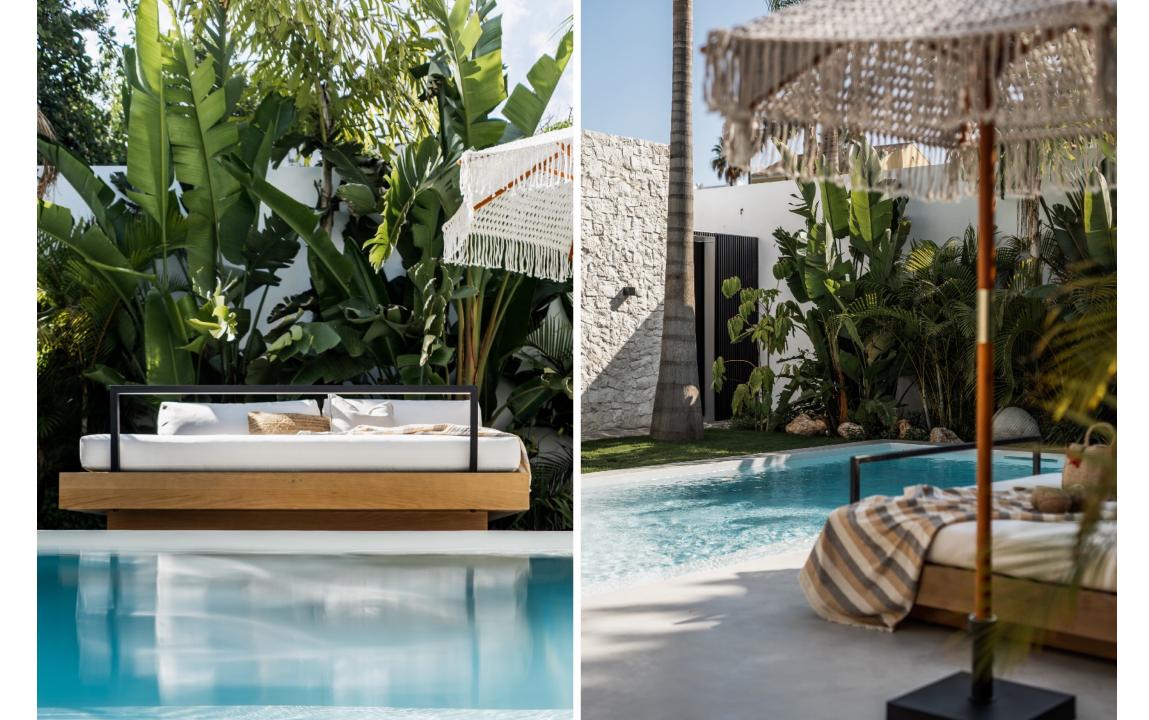

## Ref. NF-00609P

Bedrooms4Bathrooms4Built area176 sqmPlot487 sqmTerrace & Patios62 sqm

IBI € / Year813 €Garbage fees € / Year139 €Price2 650 000 €Furniture Pack85 000 €

Balinese inspired villa, designed to provide a tranquil setting. The use of organic materials, including stone, natural wood, adds to the warm and welcoming atmosphere of the villa, creating cozy resort-like feeling, where you can truly feel at home.

The tropical gardens feature peaceful areas, allowing you to unwind and enjoy the outdoor features of your home. With walking distance to the beach, amenities and the iconic Puerto Banús, Villa Nusa is a great holiday home as well as an attractive rental investment giving high ROI% per year.