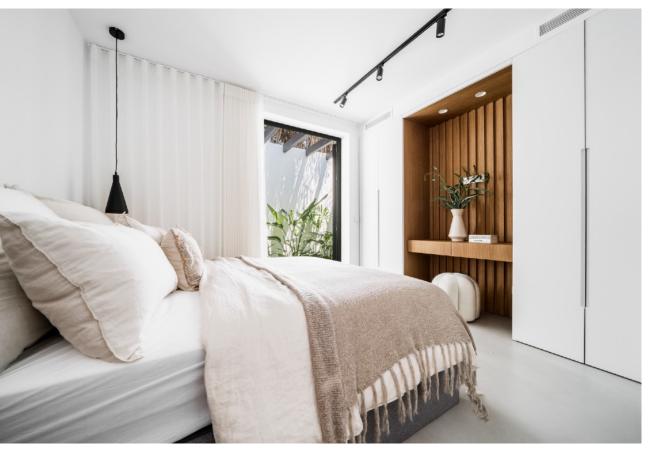

## Ref. NF-00609P

Bedrooms4Bathrooms4Built area176 sqmPlot487 sqmTerrace & Patios62 sqm

IBI € / Year813 €Garbage fees € / Year139 €Price2 650 000 €Furniture Pack85 000 €

Balinese inspired villa, designed to provide a tranquil setting. The use of organic materials, including stone, natural wood, adds to the warm and welcoming atmosphere of the villa, creating cozy resort-like feeling, where you can truly feel at home.

## Features

- · Outdoor dining & bbq area
- · Kitchen from Ballingslöv
- · Outdoor showers & baths
- · Separate guest house
- Fitted wardrobes
- Private parking
- · Laundry room
- Fireplace
- $\boldsymbol{\cdot}$  Underfloor heating in the bathrooms
- · Walking distance to beach & amenities