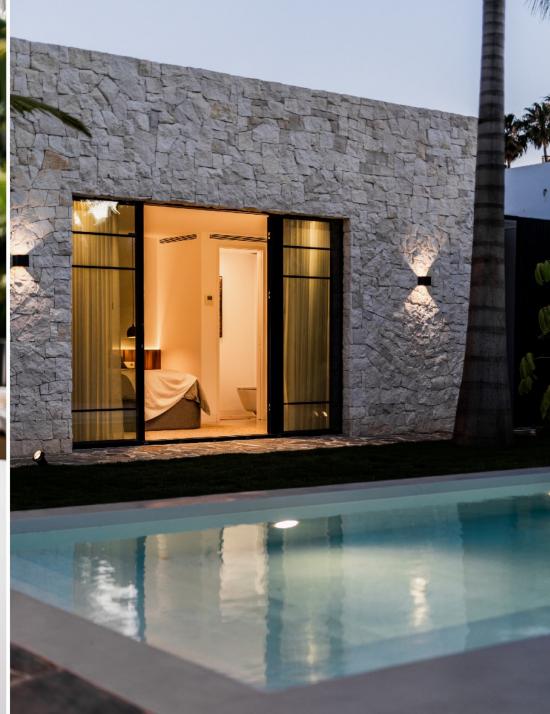

## Ref. NF-00609P

Bedrooms4Bathrooms4Built area176 sqmPlot487 sqmTerrace & Patios62 sqm

IBI € / Year813 €Garbage fees € / Year139 €Price2 650 000 €Furniture Pack85 000 €

Balinese inspired villa, designed to provide a tranquil setting. The use of organic materials, including stone, natural wood, adds to the warm and welcoming atmosphere of the villa, creating cozy resort-like feeling, where you can truly feel at home.

## Features

- · Outdoor dining & bbq area
- · Kitchen from Ballingslöv
- · Outdoor showers & baths
- · Separate guest house
- Fitted wardrobes
- Private parking
- · Laundry room
- Fireplace
- $\boldsymbol{\cdot}$  Underfloor heating in the bathrooms
- · Walking distance to beach & amenities