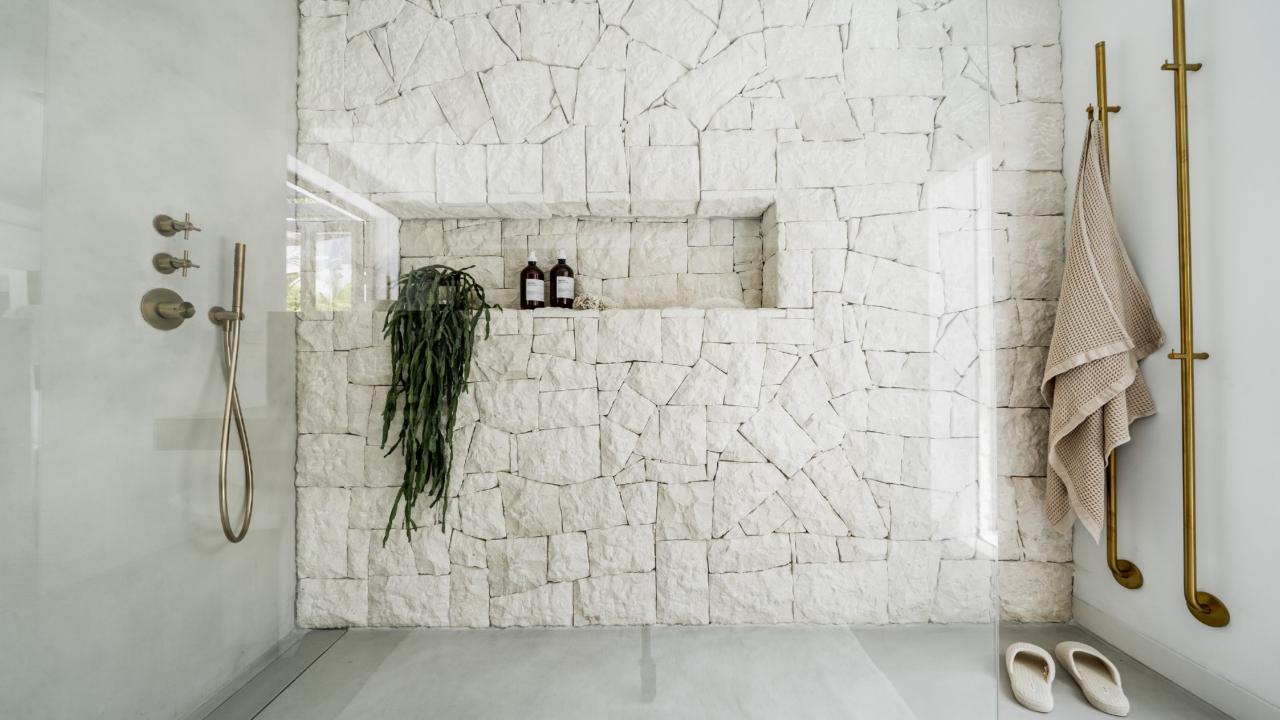

## Ref. NF-00609P

Bedrooms4Bathrooms4Built area176 sqmPlot487 sqmTerrace & Patios62 sqm

IBI € / Year813 €Garbage fees € / Year139 €Price2 650 000 €Furniture Pack85 000 €

Balinese inspired villa, designed to provide a tranquil setting. The use of organic materials, including stone, natural wood, adds to the warm and welcoming atmosphere of the villa, creating cozy resort-like feeling, where you can truly feel at home.

## Features

- · Outdoor dining & bbq area
- · Kitchen from Ballingslöv
- · Outdoor showers & baths
- · Separate guest house
- Fitted wardrobes
- Private parking
- · Laundry room
- Fireplace
- $\boldsymbol{\cdot}$  Underfloor heating in the bathrooms
- · Walking distance to beach & amenities