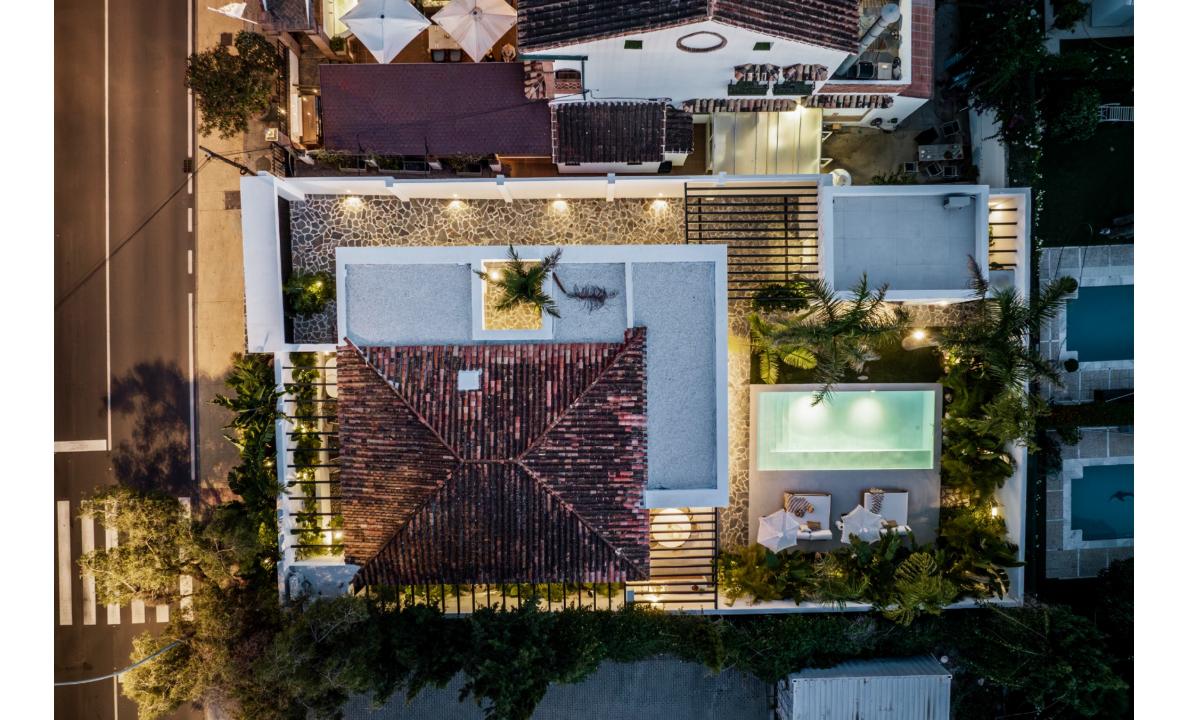

## Ref. NF-00609P

Bedrooms4Bathrooms4Built area176 sqmPlot487 sqmTerrace & Patios62 sqm

IBI € / Year813 €Garbage fees € / Year139 €Price2 650 000 €Furniture Pack85 000 €

Balinese inspired villa, designed to provide a tranquil setting. The use of organic materials, including stone, natural wood, adds to the warm and welcoming atmosphere of the villa, creating cozy resort-like feeling, where you can truly feel at home.

## Features

- · Outdoor dining & bbq area
- · Kitchen from Ballingslöv
- · Outdoor showers & baths
- · Separate guest house
- Fitted wardrobes
- Private parking
- · Laundry room
- Fireplace
- $\boldsymbol{\cdot}$  Underfloor heating in the bathrooms
- · Walking distance to beach & amenities