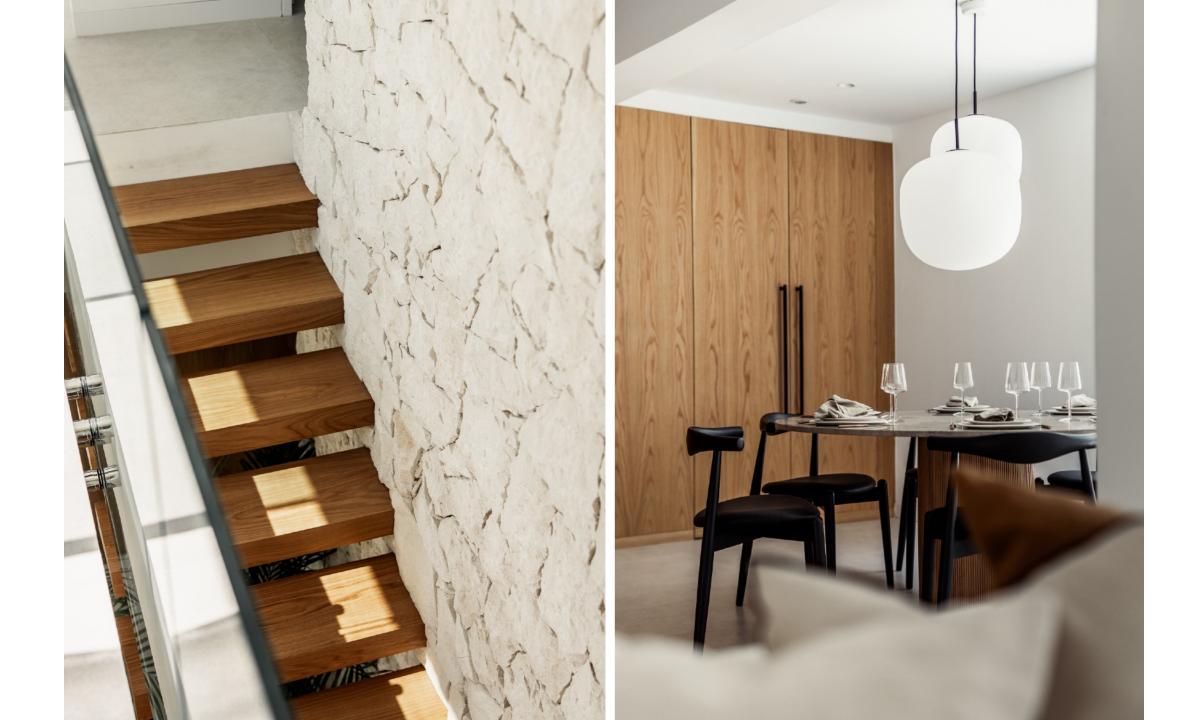

The light and airy living room seamlessly connects to a beautifully designed open-plan kitchen equipped with topof-the-line Gaggenau appliances. From here you also have direct access to the outdoor kitchen and the heated pool which allows you to take a refreshing swim no matter the season.