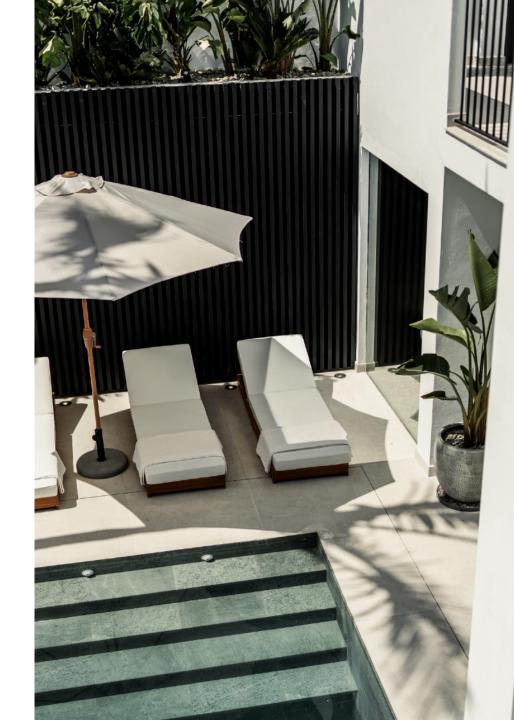

The light and airy living room seamlessly connects to a beautifully designed open-plan kitchen equipped with topof-the-line Gaggenau appliances. From here you also have direct access to the outdoor kitchen and the heated pool which allows you to take a refreshing swim no matter the season.

Villa Botán is the ultimate home when comes to entertainment. Enjoy working out in the outdoor gym, watch your favorite movie under the starts at the outdoor cinema or if you're in the mood for some pampering, this villa even offers a spa for you to relax and unwind.