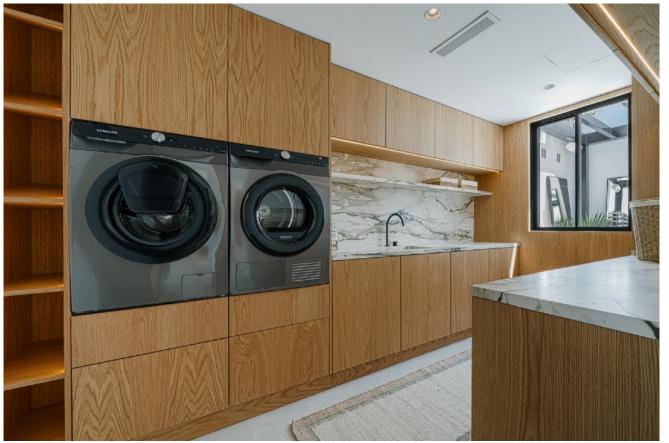

## Features

- Outdoor cinema
- Sauna
- Spa
- $\cdot$  Private heated pool
- $\cdot$  Underfloor heating
- $\cdot$  Close to amenities
- Jacuzzi
- $\cdot$  Laundry room
- Fireplace
- Walk in closet
- $\cdot\,$  Outdoor kitchen and BBQ area
- Built in sound system