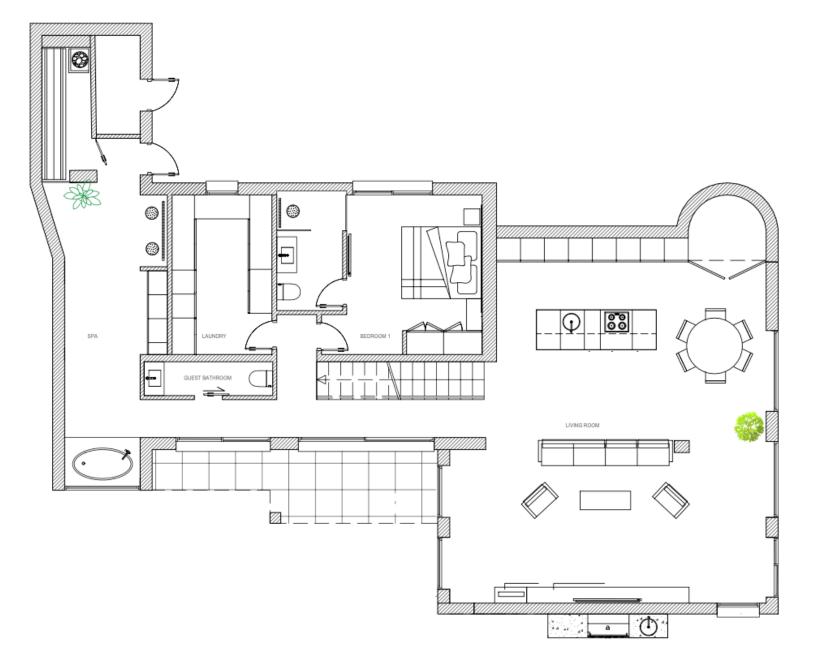

cinema or if you're in the mood for some pampering, this villa even offers a spa for you to relax and unwind.

Situated in the heart of Nueva Andalucia, you'll find yourself surrounded by a variety of shops, cafes, and restaurants just around the corner as well as some of Marbella's most popular golf courses just a short drive away.

This home is the ultimate haven for those seeking a luxurious lifestyle in Nueva Andalucia.

## Features

- Outdoor cinema
- Sauna
- Spa
- $\cdot$  Private heated pool
- $\cdot$  Underfloor heating
- $\cdot$  Close to amenities
- Jacuzzi
- $\cdot$  Laundry room
- Fireplace
- Walk in closet
- $\cdot\,$  Outdoor kitchen and BBQ area
- Built in sound system















































































































FIRST FLOOR