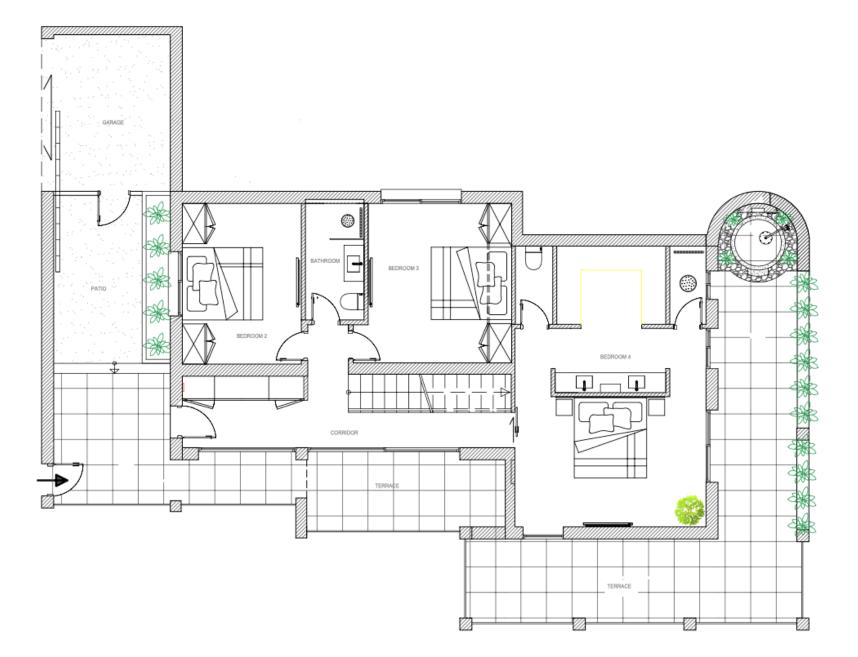

nema or if you're in the mood for some pampering, this villa even offers a spa for you to relax and unwind.

Situated in the heart of Nueva Andalucia, you'll find yourself surrounded by a variety of shops, cafes, and restaurants just around the corner as well as some of Marbella's most popular golf courses just a short drive away.

This home is the ultimate haven for those seeking a luxurious lifestyle in Nueva Andalucia.

## Features

- Outdoor cinema
- Sauna
- Spa
- $\cdot$  Private heated pool
- $\cdot$  Underfloor heating
- $\cdot$  Close to amenities
- Jacuzzi
- $\cdot$  Laundry room
- Fireplace
- Walk in closet
- $\cdot\,$  Outdoor kitchen and BBQ area
- Built in sound system















































































































FIRST FLOOR