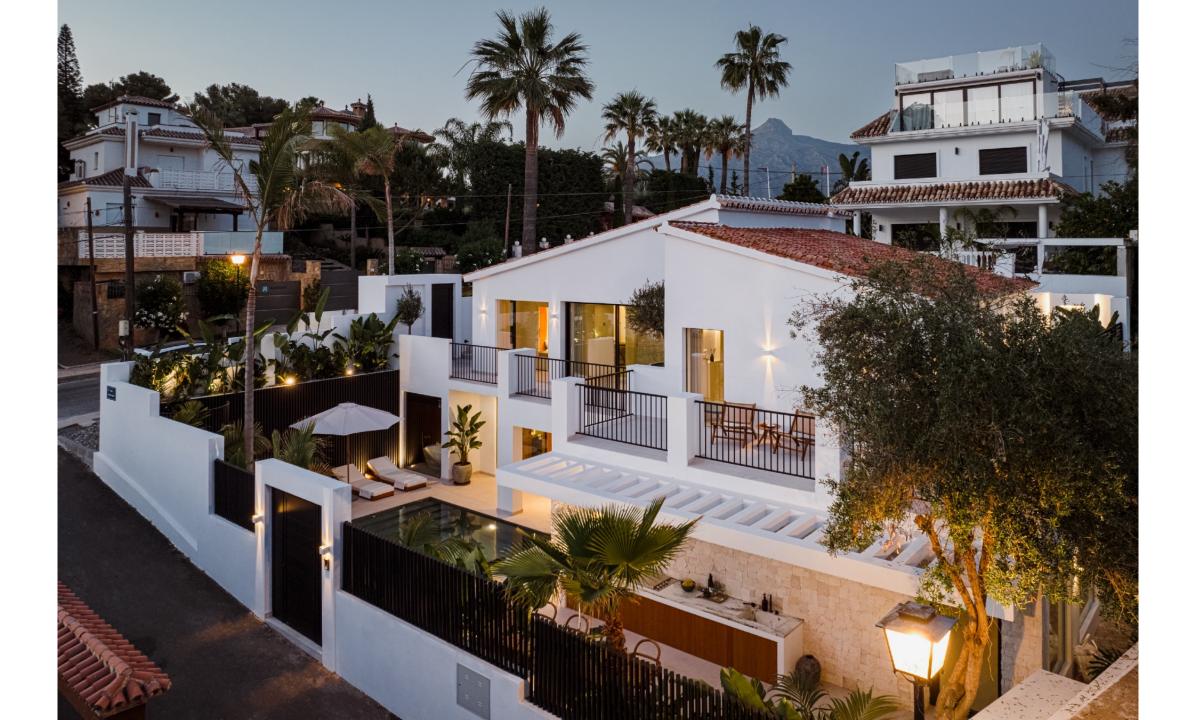

## PROPERTY INFORMATION

Ref. NF-00606P

Bedrooms Bathrooms Built area Terrace Plot

Price Furniture Pack IBI € / Year Garbage Tax € / Year

2 750 000 € 150 000 € 786 € 139 €

Villa Botán, a stunning Scandinavian-style villa that has been completely renovated to perfection. This charming property has 4 bedrooms and 4 bathrooms, offering plenty of space for you and your loved ones.

Situated in the heart of Nueva Andalucia, you'll find yourself surrounded by a variety of shops, cafes, and restaurants just around the corner as well as some of Marbella's most popular golf courses just a short drive away.