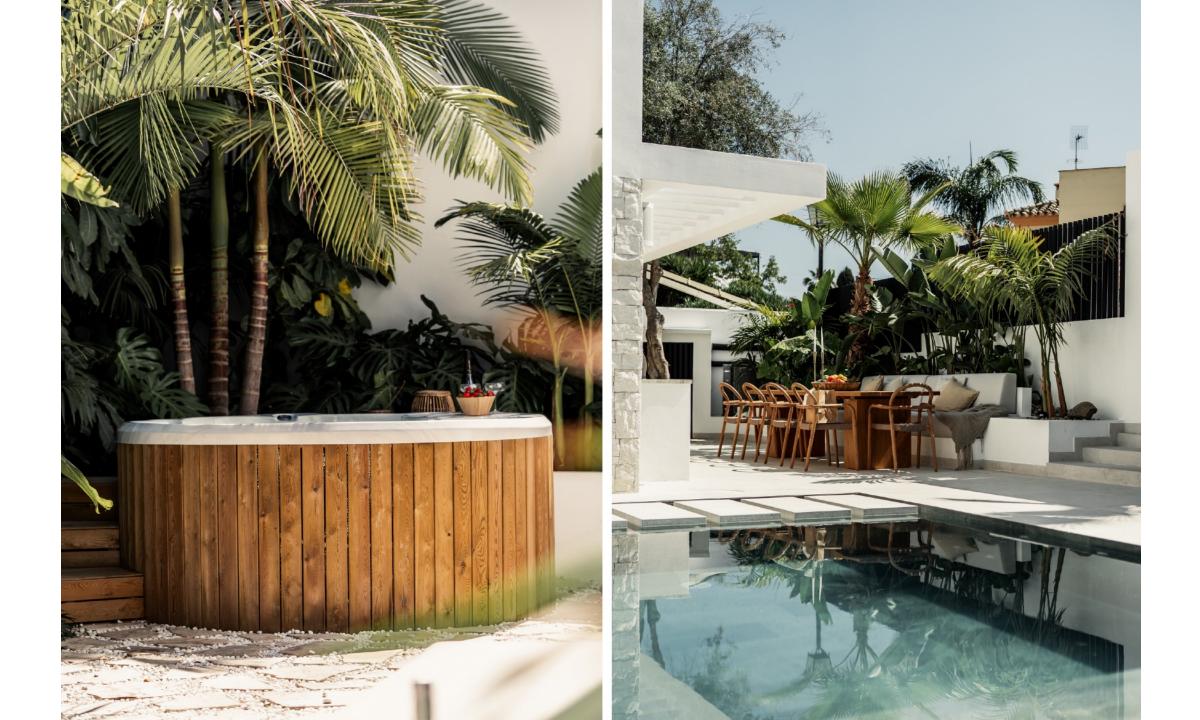

The light and airy living room seamlessly connects to a beautifully designed open-plan kitchen equipped with topof-the-line Gaggenau appliances. From here you also have direct access to the outdoor kitchen and the heated pool which allows you to take a refreshing swim no matter the season.

Villa Botán is the ultimate home when comes to entertainment. Enjoy working out in the outdoor gym, watch your favorite movie under the starts at the outdoor cinema or if you're in the mood for some pampering, this villa even offers a spa for you to relax and unwind.

## Features

- Outdoor cinema
- Sauna
- Spa
- $\cdot$  Private heated pool
- $\cdot$  Underfloor heating
- $\cdot$  Close to amenities
- Jacuzzi
- $\cdot$  Laundry room
- Fireplace
- Walk in closet
- $\cdot\,$  Outdoor kitchen and BBQ area
- Built in sound system