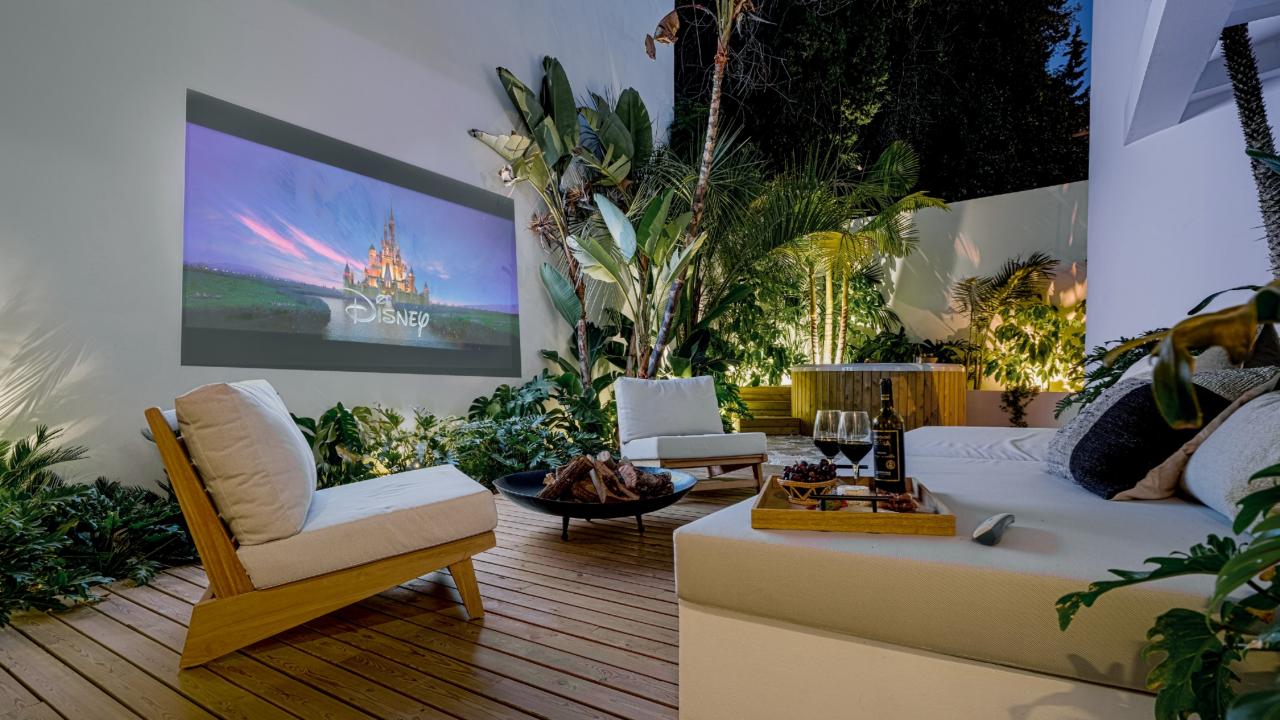

Villa Botán is the ultimate home when comes to entertainment. Enjoy working out in the outdoor gym, watch your favorite movie under the starts at the outdoor cinema or if you're in the mood for some pampering, this villa even offers a spa for you to relax and unwind.

## Features

- Outdoor cinema
- Sauna
- Spa
- $\cdot$  Private heated pool
- $\cdot$  Underfloor heating
- $\cdot$  Close to amenities
- Jacuzzi
- $\cdot$  Laundry room
- Fireplace
- Walk in closet
- $\cdot\,$  Outdoor kitchen and BBQ area
- Built in sound system