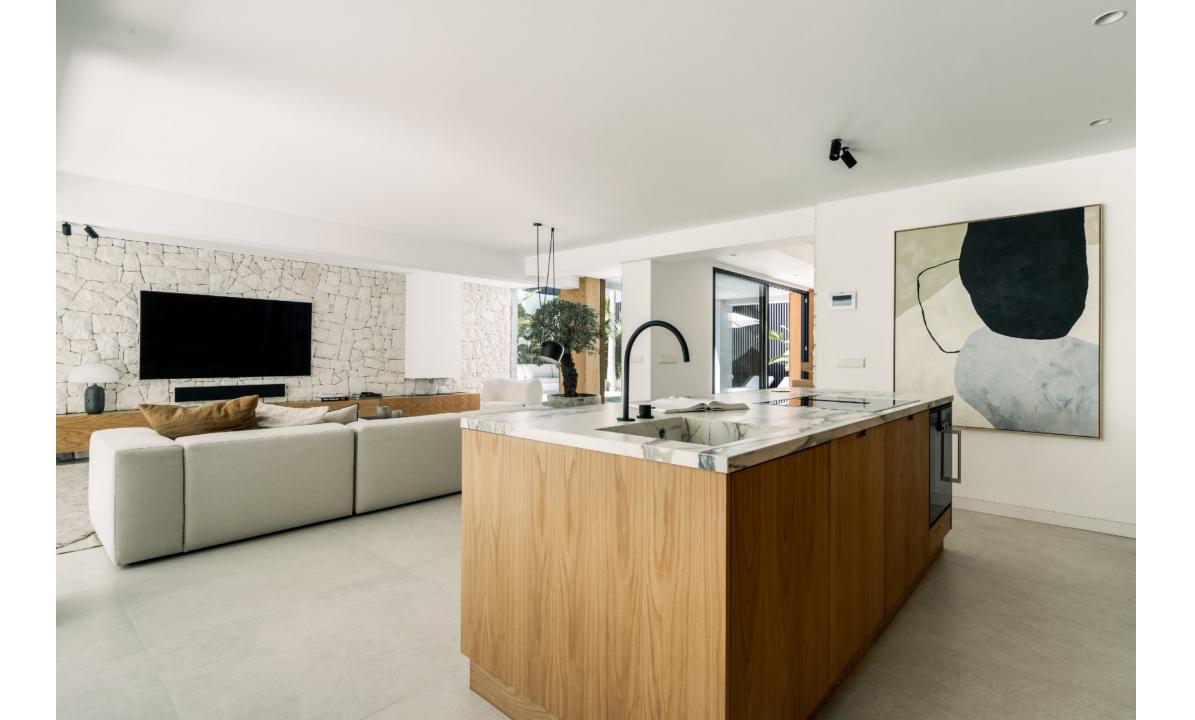

The light and airy living room seamlessly connects to a beautifully designed open-plan kitchen equipped with topof-the-line Gaggenau appliances. From here you also have direct access to the outdoor kitchen and the heated pool which allows you to take a refreshing swim no matter the season.