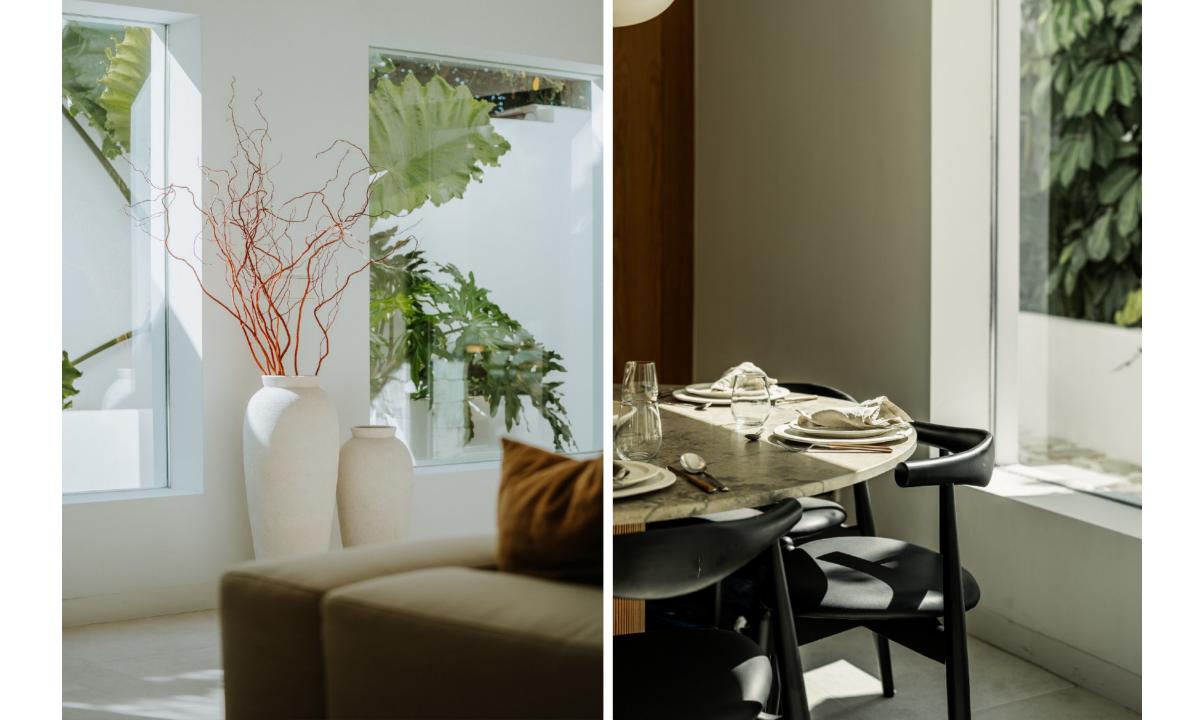

The light and airy living room seamlessly connects to a beautifully designed open-plan kitchen equipped with topof-the-line Gaggenau appliances. From here you also have direct access to the outdoor kitchen and the heated pool which allows you to take a refreshing swim no matter the season.