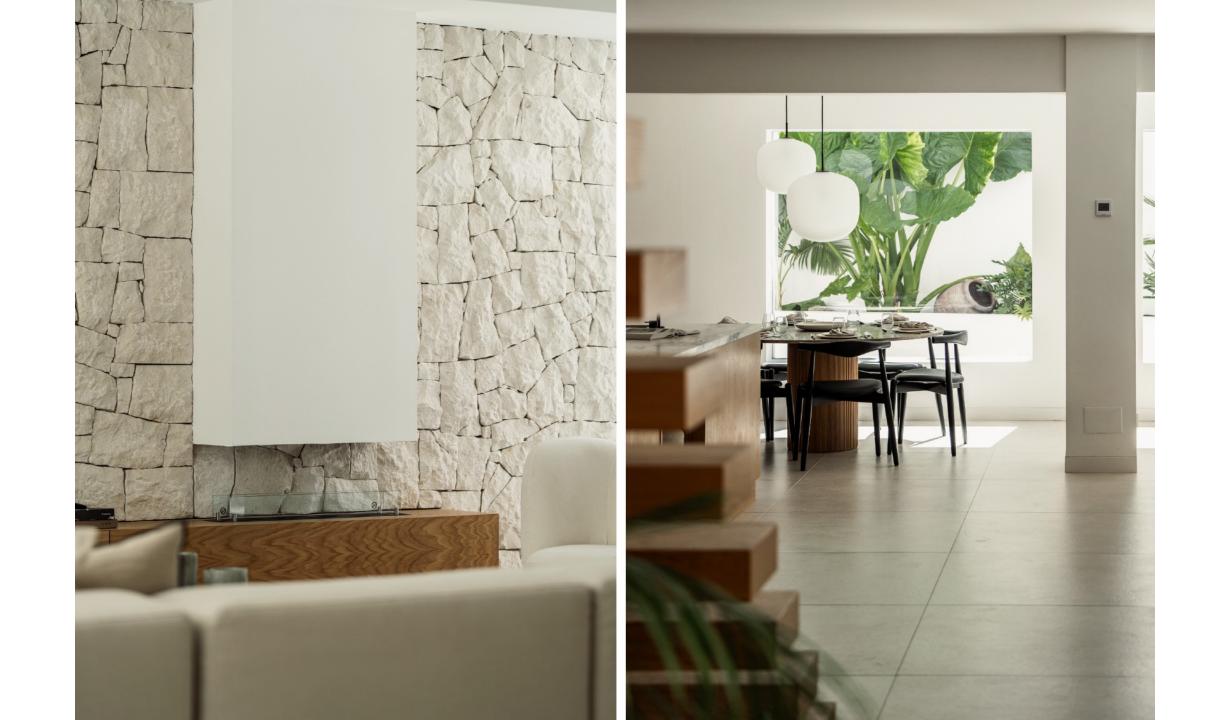

The light and airy living room seamlessly connects to a beautifully designed open-plan kitchen equipped with topof-the-line Gaggenau appliances. From here you also have direct access to the outdoor kitchen and the heated pool which allows you to take a refreshing swim no matter the season.

## Features

- Outdoor cinema
- Sauna
- Spa
- $\cdot$  Private heated pool
- $\cdot$  Underfloor heating
- $\cdot$  Close to amenities
- Jacuzzi
- $\cdot$  Laundry room
- Fireplace
- Walk in closet
- $\cdot\,$  Outdoor kitchen and BBQ area
- Built in sound system