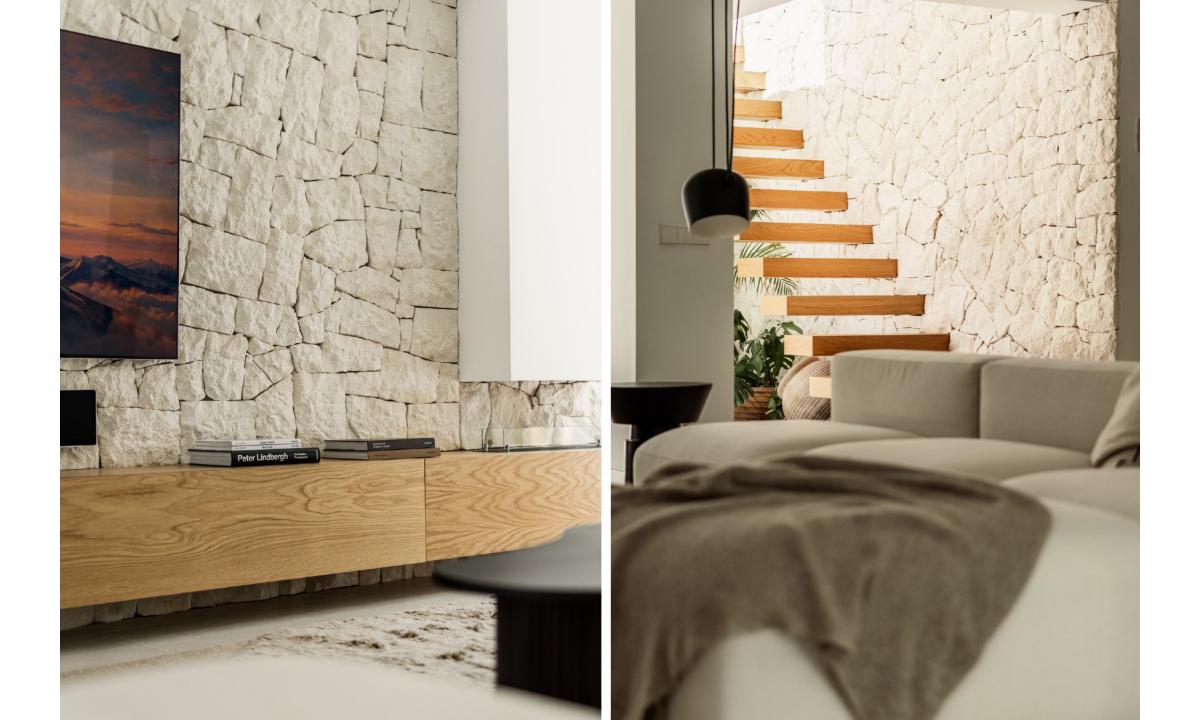

The light and airy living room seamlessly connects to a beautifully designed open-plan kitchen equipped with topof-the-line Gaggenau appliances. From here you also have direct access to the outdoor kitchen and the heated pool which allows you to take a refreshing swim no matter the season.

## Features

- Outdoor cinema
- Sauna
- Spa
- $\cdot$  Private heated pool
- $\cdot$  Underfloor heating
- $\cdot$  Close to amenities
- Jacuzzi
- $\cdot$  Laundry room
- Fireplace
- Walk in closet
- $\cdot\,$  Outdoor kitchen and BBQ area
- Built in sound system