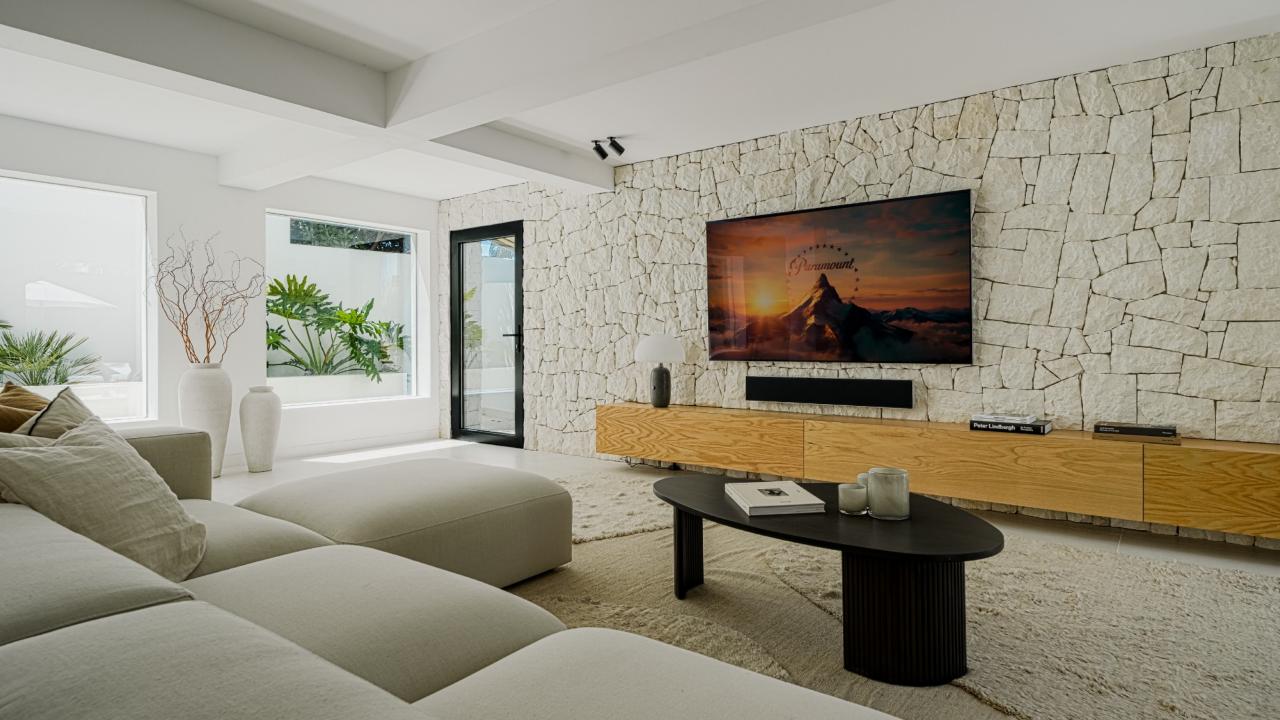

The light and airy living room seamlessly connects to a beautifully designed open-plan kitchen equipped with topof-the-line Gaggenau appliances. From here you also have direct access to the outdoor kitchen and the heated pool which allows you to take a refreshing swim no matter the season.

Villa Botán is the ultimate home when comes to entertainment. Enjoy working out in the outdoor gym, watch your favorite movie under the starts at the outdoor cinema or if you're in the mood for some pampering, this villa even offers a spa for you to relax and unwind.