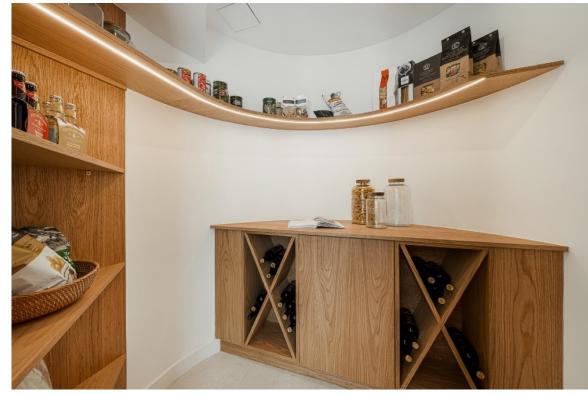

## Features

- Outdoor cinema
- Sauna
- Spa
- $\cdot$  Private heated pool
- $\cdot$  Underfloor heating
- $\cdot$  Close to amenities
- Jacuzzi
- $\cdot$  Laundry room
- Fireplace
- Walk in closet
- $\cdot\,$  Outdoor kitchen and BBQ area
- Built in sound system