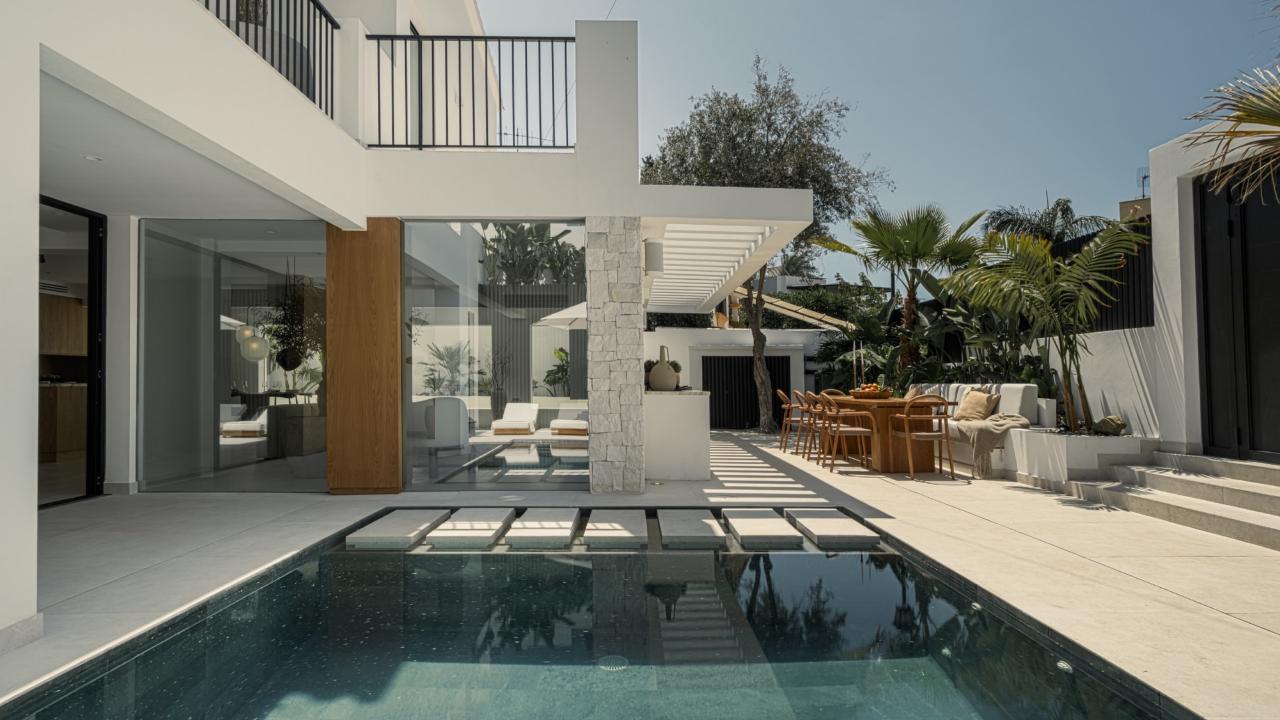

The light and airy living room seamlessly connects to a beautifully designed open-plan kitchen equipped with topof-the-line Gaggenau appliances. From here you also have direct access to the outdoor kitchen and the heated pool which allows you to take a refreshing swim no matter the season.

Villa Botán is the ultimate home when comes to entertainment. Enjoy working out in the outdoor gym, watch your favorite movie under the starts at the outdoor cinema or if you're in the mood for some pampering, this villa even offers a spa for you to relax and unwind.