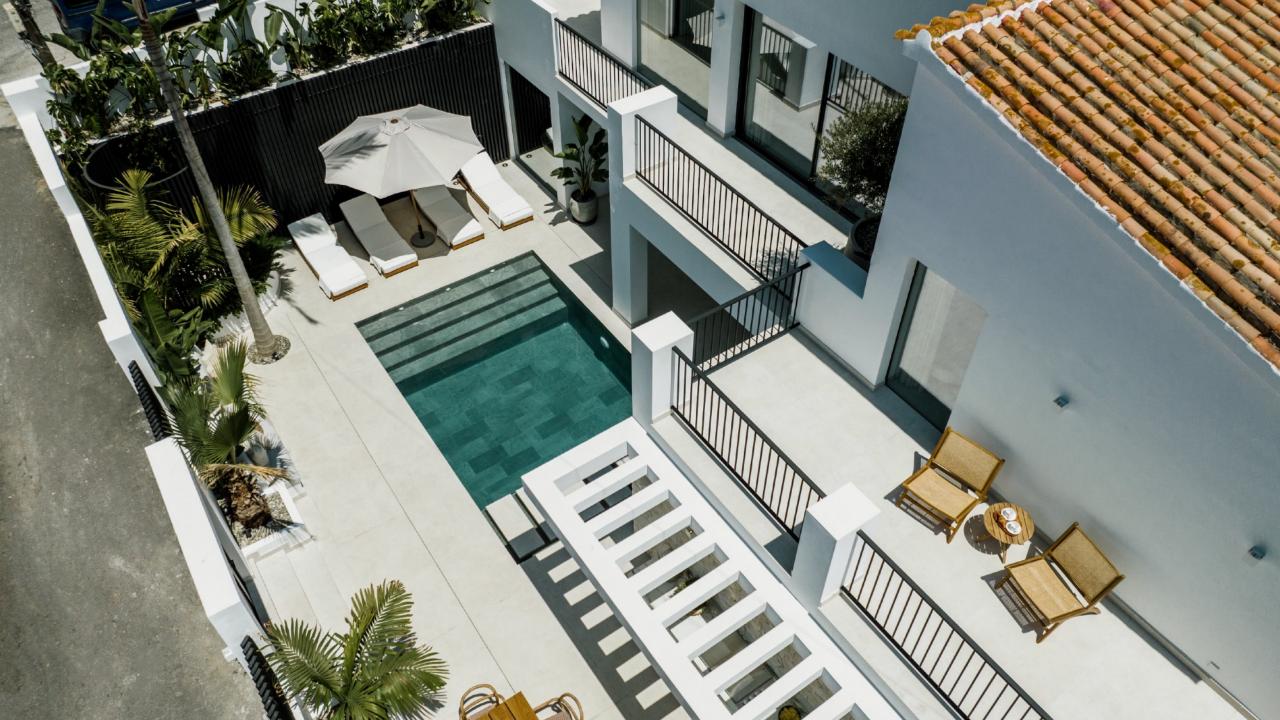

The light and airy living room seamlessly connects to a beautifully designed open-plan kitchen equipped with topof-the-line Gaggenau appliances. From here you also have direct access to the outdoor kitchen and the heated pool which allows you to take a refreshing swim no matter the season.

Villa Botán is the ultimate home when comes to entertainment. Enjoy working out in the outdoor gym, watch your favorite movie under the starts at the outdoor cinema or if you're in the mood for some pampering, this villa even offers a spa for you to relax and unwind.