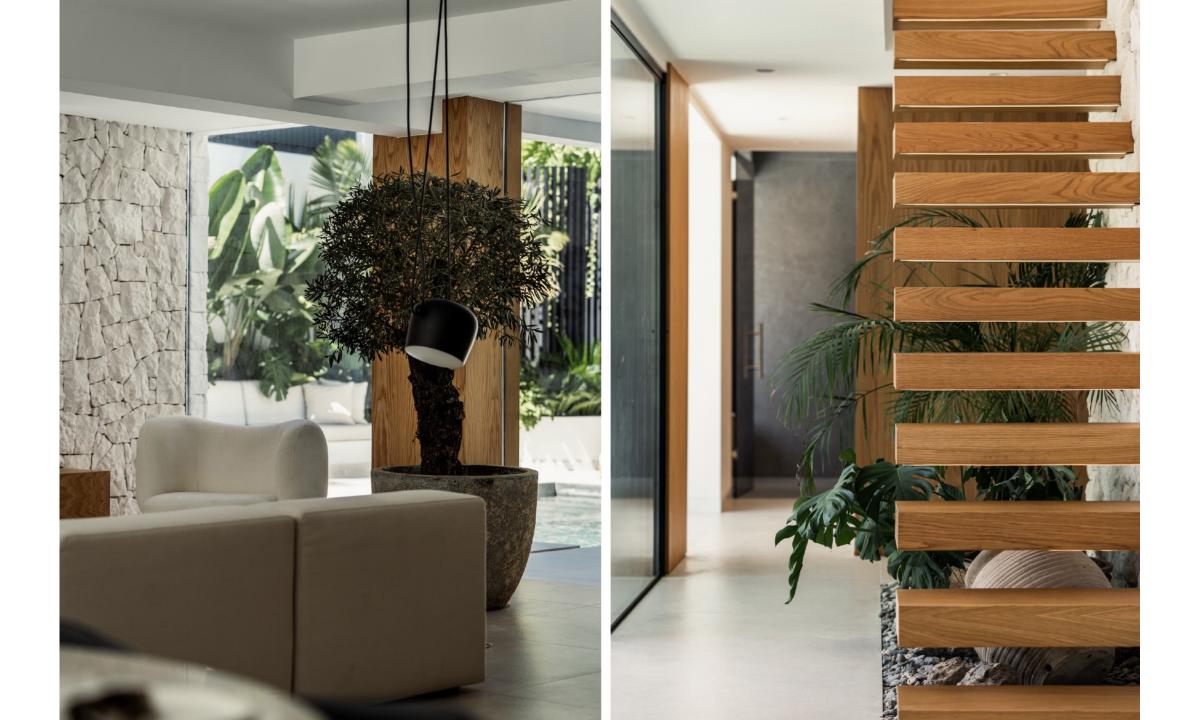

The light and airy living room seamlessly connects to a beautifully designed open-plan kitchen equipped with topof-the-line Gaggenau appliances. From here you also have direct access to the outdoor kitchen and the heated pool which allows you to take a refreshing swim no matter the season.

## Features

- Outdoor cinema
- Sauna
- Spa
- $\cdot$  Private heated pool
- $\cdot$  Underfloor heating
- $\cdot$  Close to amenities
- Jacuzzi
- $\cdot$  Laundry room
- Fireplace
- Walk in closet
- $\cdot\,$  Outdoor kitchen and BBQ area
- Built in sound system