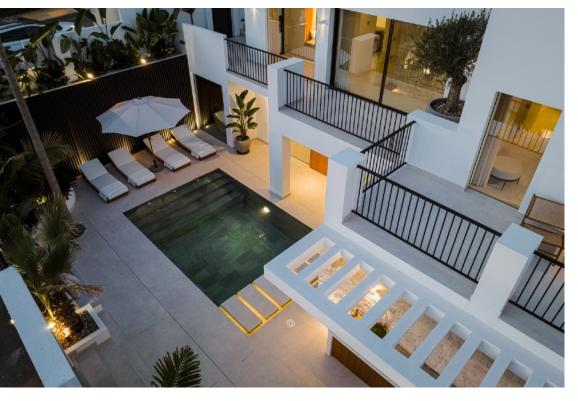

The light and airy living room seamlessly connects to a beautifully designed open-plan kitchen equipped with topof-the-line Gaggenau appliances. From here you also have direct access to the outdoor kitchen and the heated pool which allows you to take a refreshing swim no matter the season.

## Features

- Outdoor cinema
- Sauna
- Spa
- $\cdot$  Private heated pool
- $\cdot$  Underfloor heating
- $\cdot$  Close to amenities
- Jacuzzi
- $\cdot$  Laundry room
- Fireplace
- Walk in closet
- $\cdot\,$  Outdoor kitchen and BBQ area
- Built in sound system