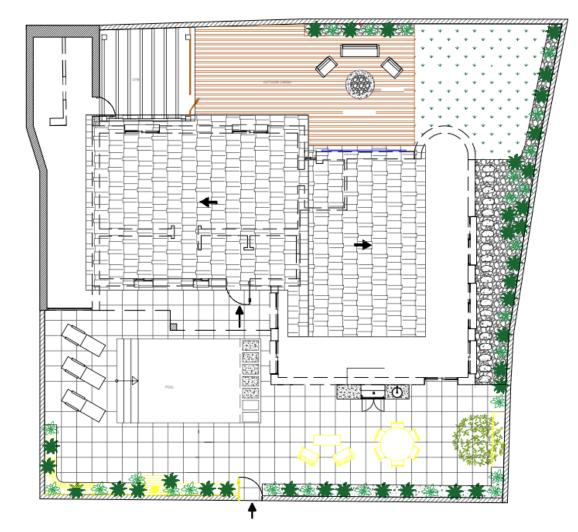

The light and airy living room seamlessly connects to a beautifully designed open-plan kitchen equipped with topof-the-line Gaggenau appliances. From here you also have direct access to the outdoor kitchen and the heated pool which allows you to take a refreshing swim no matter the season.

Villa Botán is the ultimate home when comes to entertainment. Enjoy working out in the outdoor gym, watch your favorite movie under the starts at the outdoor cinema or if you're in the mood for some pampering, this villa even offers a spa for you to relax and unwind.