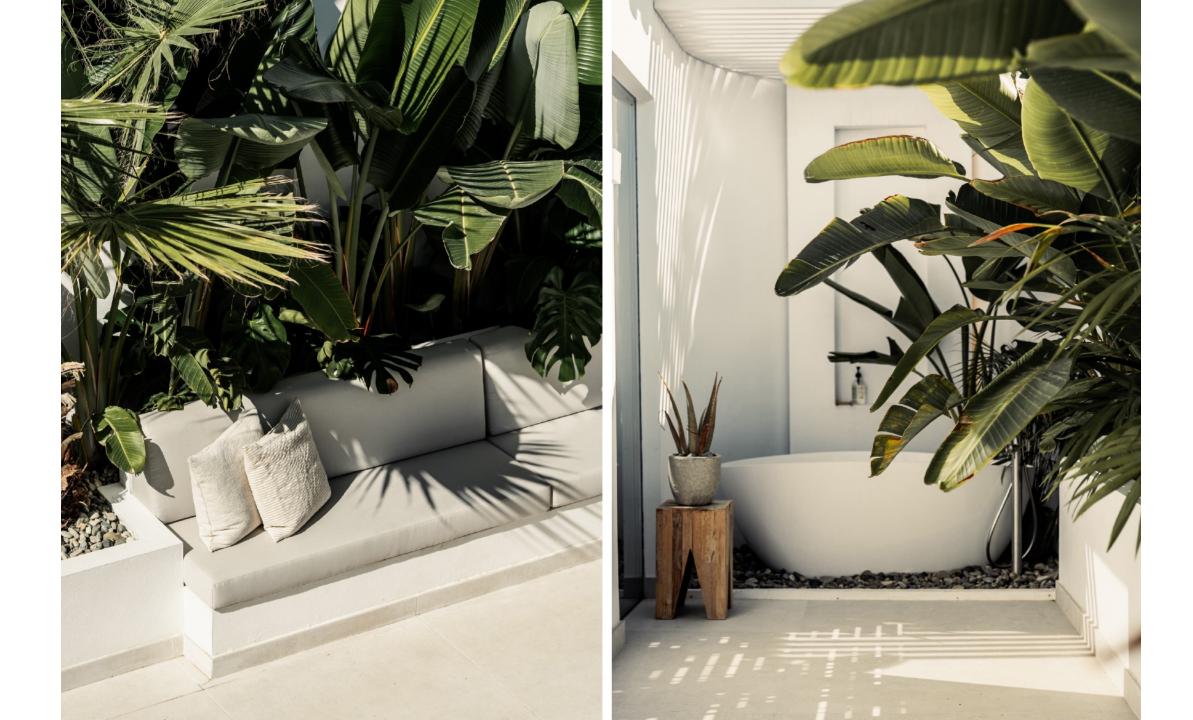

The light and airy living room seamlessly connects to a beautifully designed open-plan kitchen equipped with topof-the-line Gaggenau appliances. From here you also have direct access to the outdoor kitchen and the heated pool which allows you to take a refreshing swim no matter the season.

Villa Botán is the ultimate home when comes to entertainment. Enjoy working out in the outdoor gym, watch your favorite movie under the starts at the outdoor cinema or if you're in the mood for some pampering, this villa even offers a spa for you to relax and unwind.