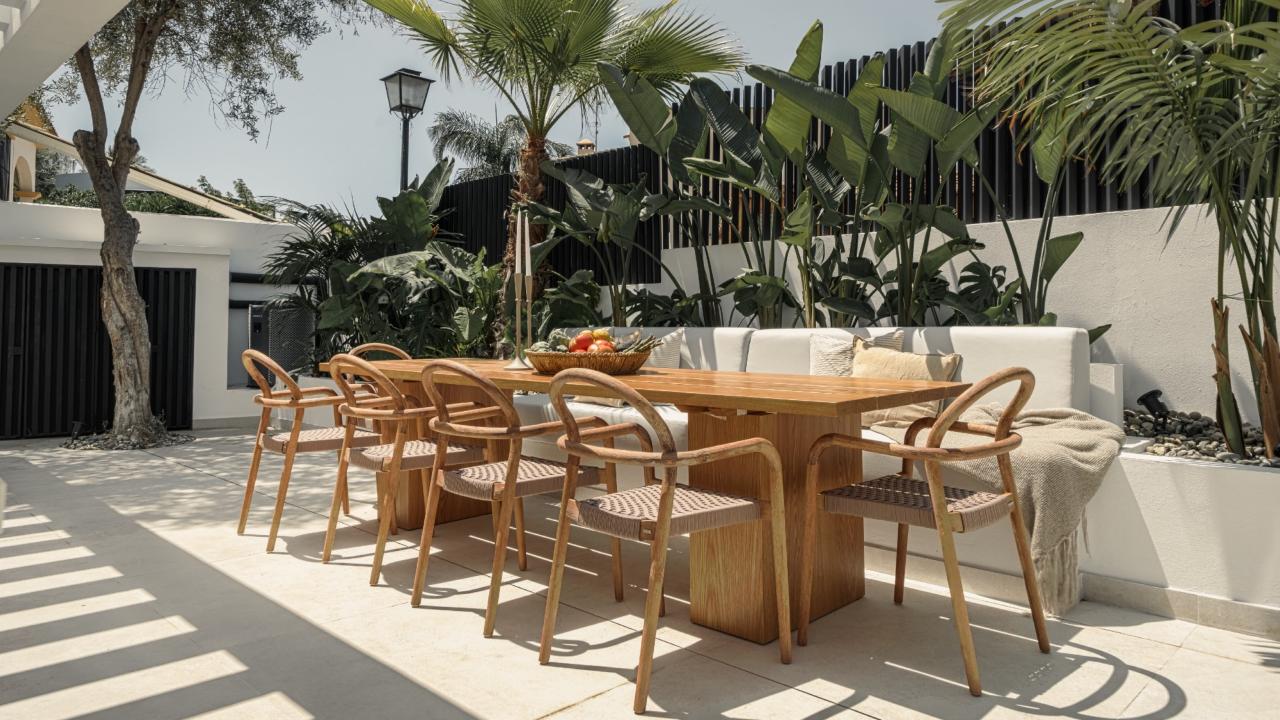

The light and airy living room seamlessly connects to a beautifully designed open-plan kitchen equipped with topof-the-line Gaggenau appliances. From here you also have direct access to the outdoor kitchen and the heated pool which allows you to take a refreshing swim no matter the season.

Villa Botán is the ultimate home when comes to entertainment. Enjoy working out in the outdoor gym, watch your favorite movie under the starts at the outdoor cinema or if you're in the mood for some pampering, this villa even offers a spa for you to relax and unwind.