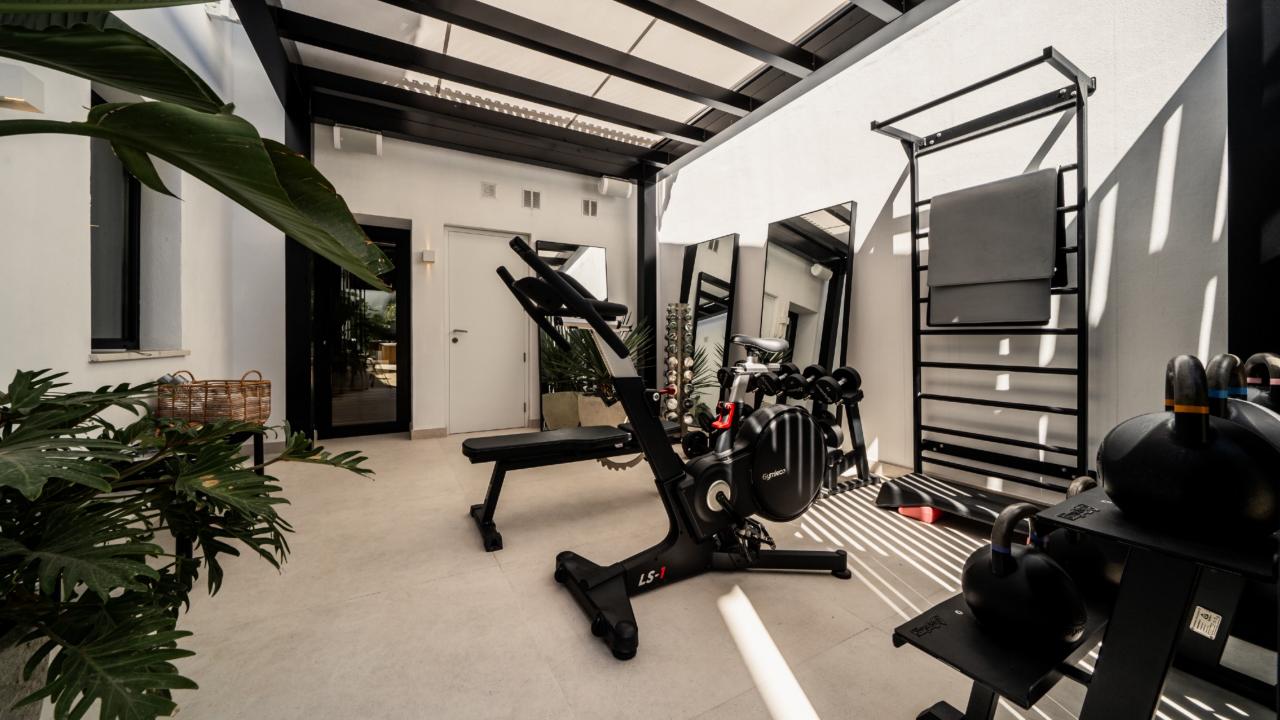

Villa Botán is the ultimate home when comes to entertainment. Enjoy working out in the outdoor gym, watch your favorite movie under the starts at the outdoor cinema or if you're in the mood for some pampering, this villa even offers a spa for you to relax and unwind.

## Features

- Outdoor cinema
- Sauna
- Spa
- $\cdot$  Private heated pool
- $\cdot$  Underfloor heating
- $\cdot$  Close to amenities
- Jacuzzi
- $\cdot$  Laundry room
- Fireplace
- Walk in closet
- $\cdot\,$  Outdoor kitchen and BBQ area
- Built in sound system