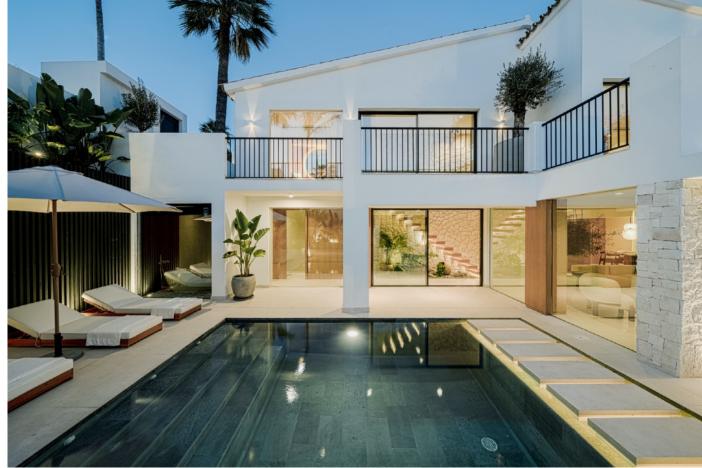

## PROPERTY INFORMATION

Ref. NF-00606P

Bedrooms Bathrooms Built area Terrace Plot

Price Furniture Pack IBI € / Year Garbage Tax € / Year

2 750 000 € 150 000 € 786 € 139 €

Villa Botán, a stunning Scandinavian-style villa that has been completely renovated to perfection. This charming property has 4 bedrooms and 4 bathrooms, offering plenty of space for you and your loved ones.

The light and airy living room seamlessly connects to a beautifully designed open-plan kitchen equipped with topof-the-line Gaggenau appliances. From here you also have direct access to the outdoor kitchen and the heated pool which allows you to take a refreshing swim no matter the season.

Villa Botán is the ultimate home when comes to entertainment. Enjoy working out in the outdoor gym, watch your favorite movie under the starts at the outdoor cinema or if you're in the mood for some pampering, this villa even offers a spa for you to relax and unwind.