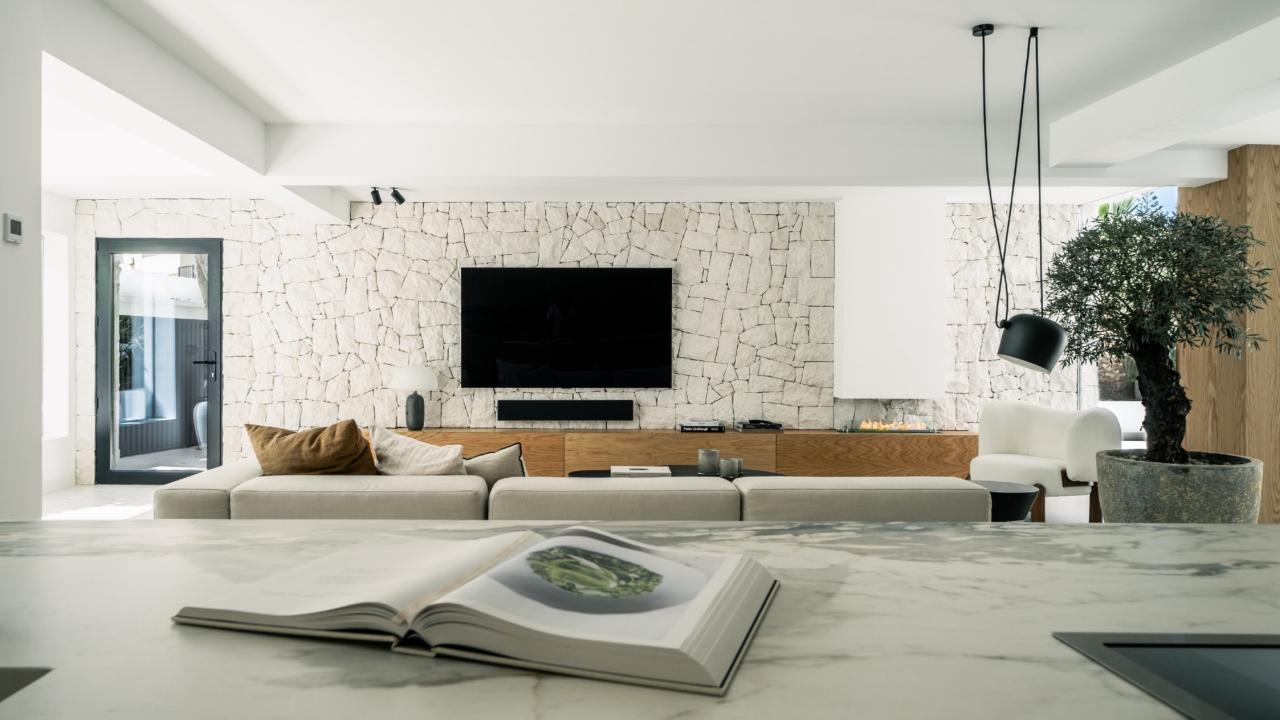

The light and airy living room seamlessly connects to a beautifully designed open-plan kitchen equipped with topof-the-line Gaggenau appliances. From here you also have direct access to the outdoor kitchen and the heated pool which allows you to take a refreshing swim no matter the season.

## Features

- Outdoor cinema
- Sauna
- Spa
- $\cdot$  Private heated pool
- $\cdot$  Underfloor heating
- $\cdot$  Close to amenities
- Jacuzzi
- $\cdot$  Laundry room
- Fireplace
- Walk in closet
- $\cdot\,$  Outdoor kitchen and BBQ area
- Built in sound system