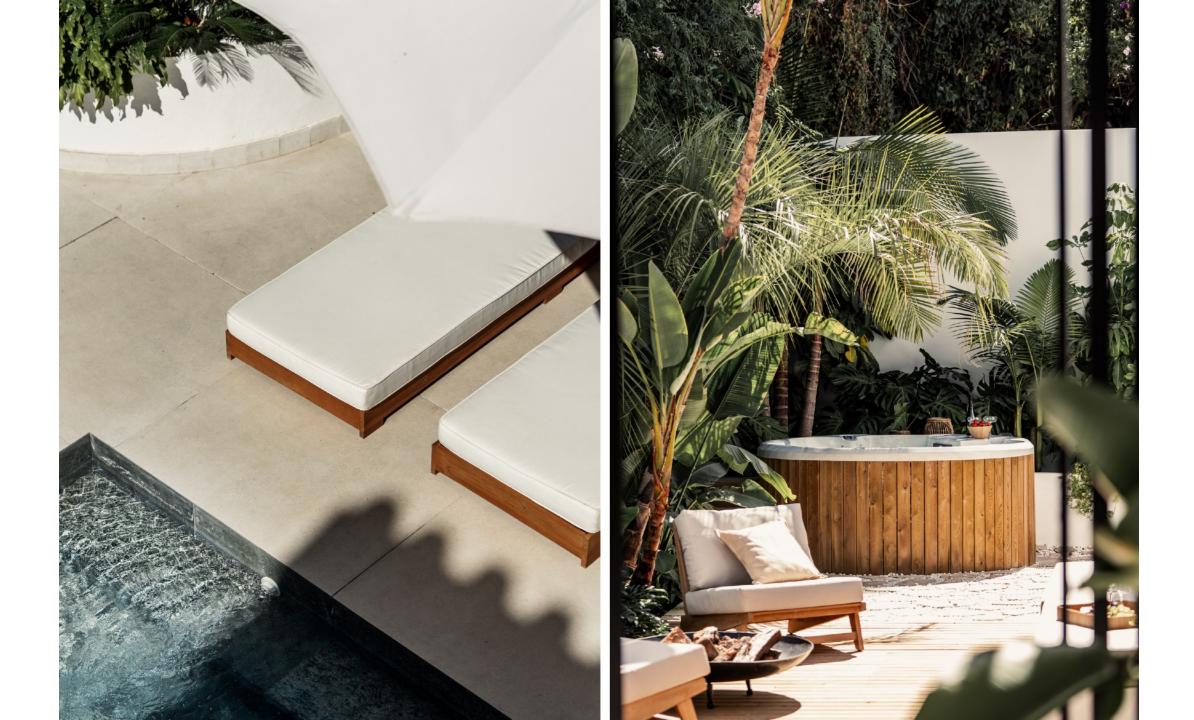

Villa Botán is the ultimate home when comes to entertainment. Enjoy working out in the outdoor gym, watch your favorite movie under the starts at the outdoor cinema or if you're in the mood for some pampering, this villa even offers a spa for you to relax and unwind.

## Features

- Outdoor cinema
- Sauna
- Spa
- $\cdot$  Private heated pool
- $\cdot$  Underfloor heating
- $\cdot$  Close to amenities
- Jacuzzi
- $\cdot$  Laundry room
- Fireplace
- Walk in closet
- $\cdot\,$  Outdoor kitchen and BBQ area
- Built in sound system