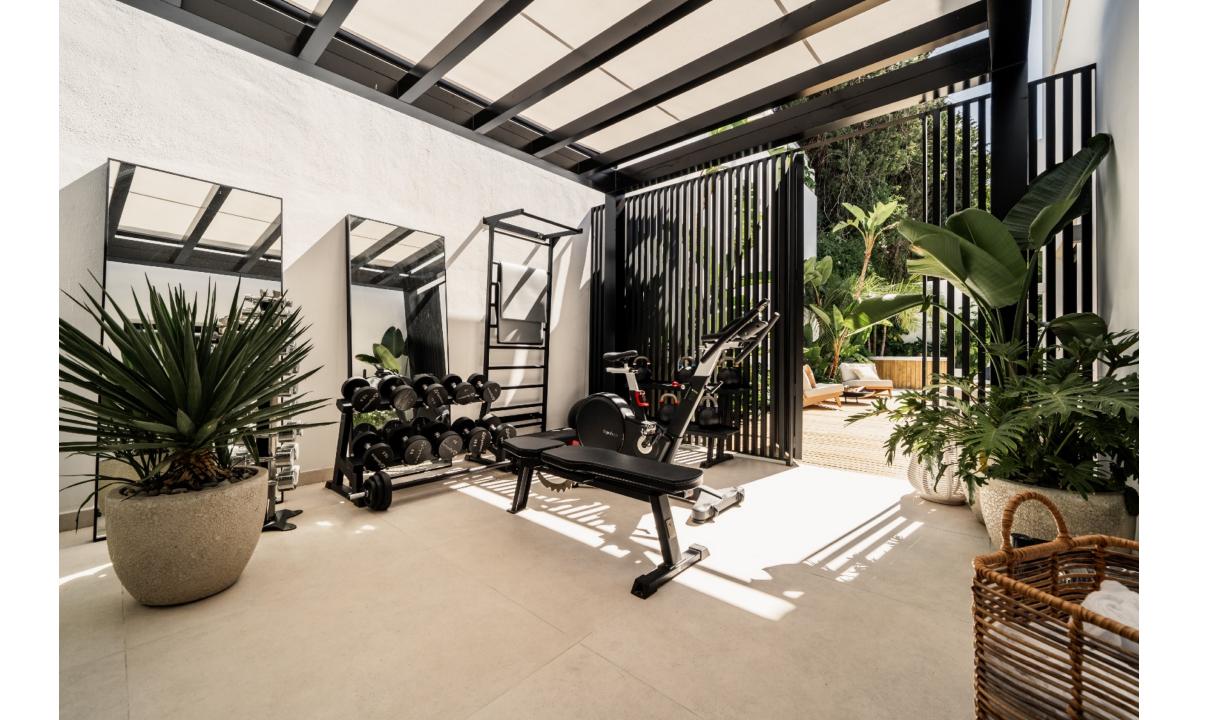

Villa Botán is the ultimate home when comes to entertainment. Enjoy working out in the outdoor gym, watch your favorite movie under the starts at the outdoor cinema or if you're in the mood for some pampering, this villa even offers a spa for you to relax and unwind.

## Features

- Outdoor cinema
- Sauna
- Spa
- $\cdot$  Private heated pool
- $\cdot$  Underfloor heating
- $\cdot$  Close to amenities
- Jacuzzi
- $\cdot$  Laundry room
- Fireplace
- Walk in closet
- $\cdot\,$  Outdoor kitchen and BBQ area
- Built in sound system