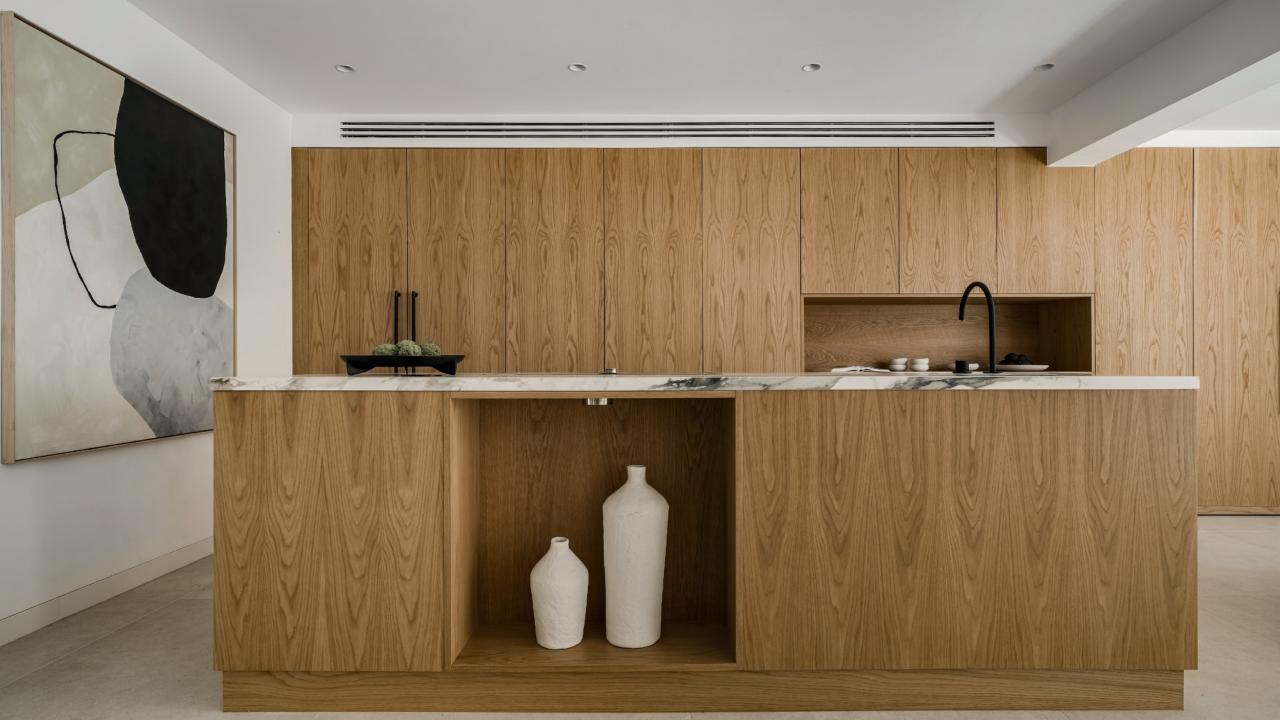

The light and airy living room seamlessly connects to a beautifully designed open-plan kitchen equipped with topof-the-line Gaggenau appliances. From here you also have direct access to the outdoor kitchen and the heated pool which allows you to take a refreshing swim no matter the season.