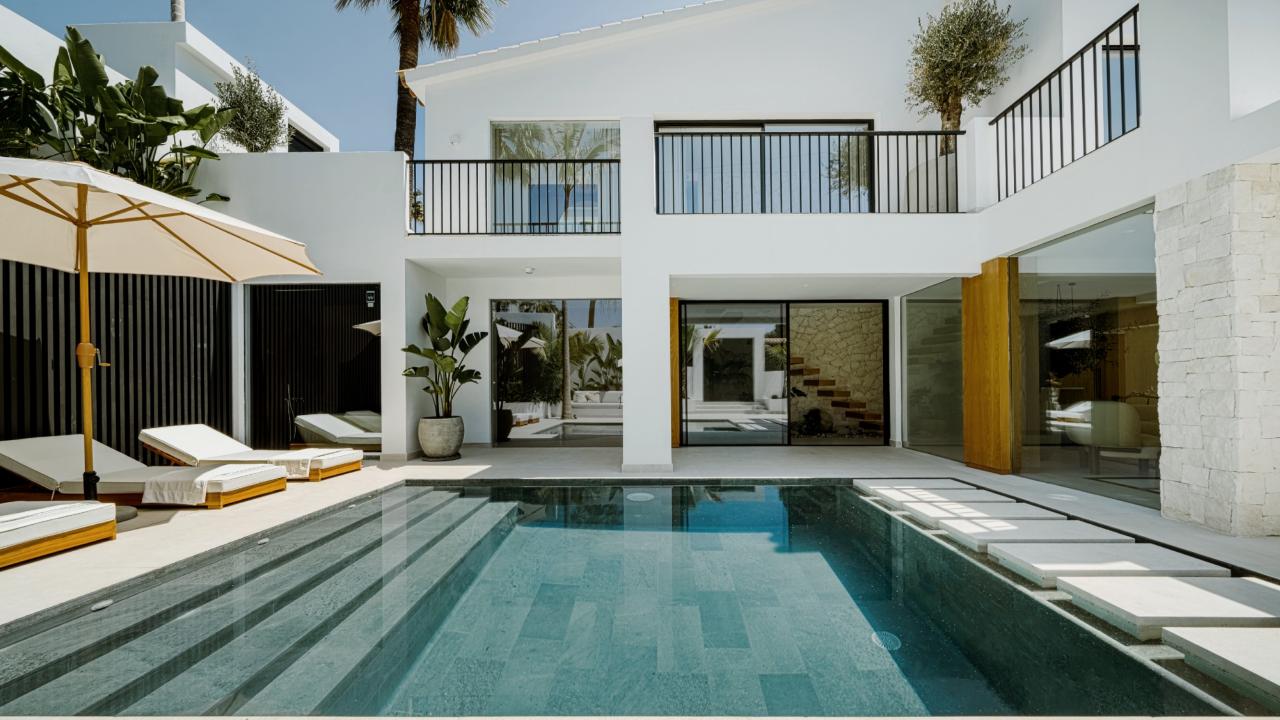

The light and airy living room seamlessly connects to a beautifully designed open-plan kitchen equipped with topof-the-line Gaggenau appliances. From here you also have direct access to the outdoor kitchen and the heated pool which allows you to take a refreshing swim no matter the season.

Villa Botán is the ultimate home when comes to entertainment. Enjoy working out in the outdoor gym, watch your favorite movie under the starts at the outdoor cinema or if you're in the mood for some pampering, this villa even offers a spa for you to relax and unwind.

This home is the ultimate haven for those seeking a luxurious lifestyle in Nueva Andalucia.