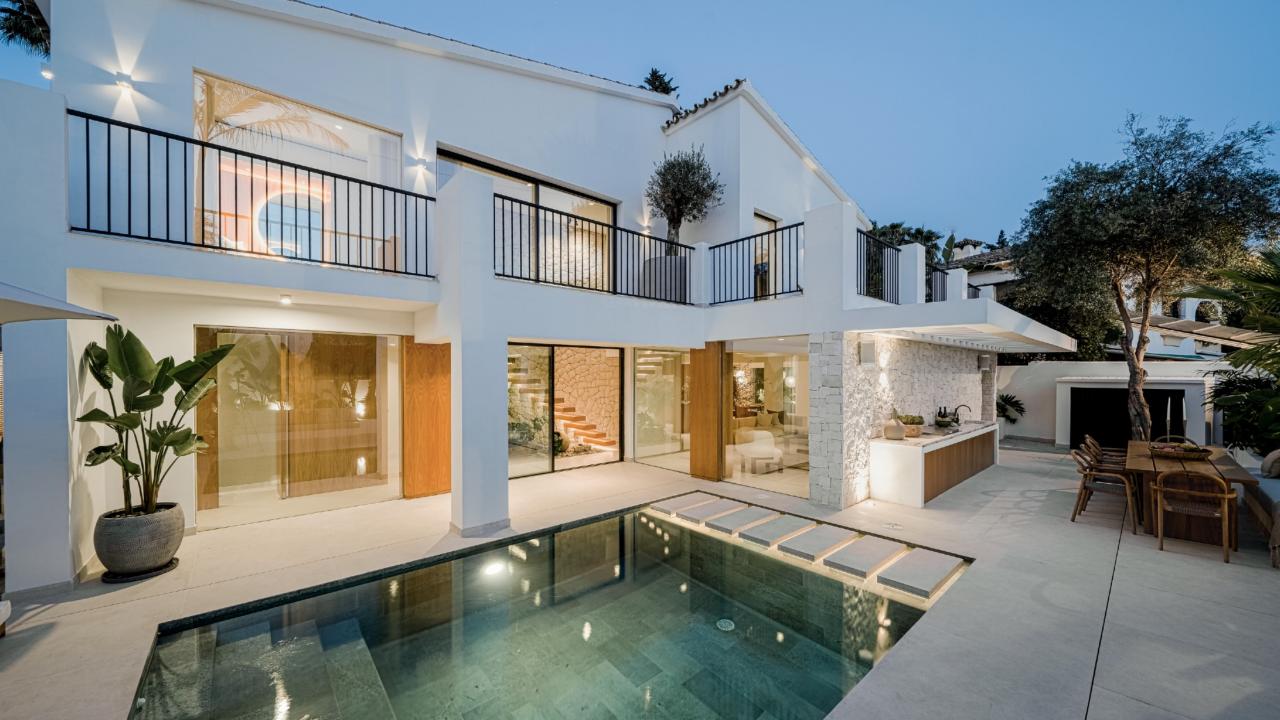

## PROPERTY INFORMATION

Ref. NF-00606P

Bedrooms Bathrooms Built area Terrace Plot

Price Furniture Pack IBI € / Year Garbage Tax € / Year

2 750 000 € 150 000 € 786 € 139 €

Villa Botán, a stunning Scandinavian-style villa that has been completely renovated to perfection. This charming property has 4 bedrooms and 4 bathrooms, offering plenty of space for you and your loved ones.

The light and airy living room seamlessly connects to a beautifully designed open-plan kitchen equipped with topof-the-line Gaggenau appliances. From here you also have direct access to the outdoor kitchen and the heated pool which allows you to take a refreshing swim no matter the season.