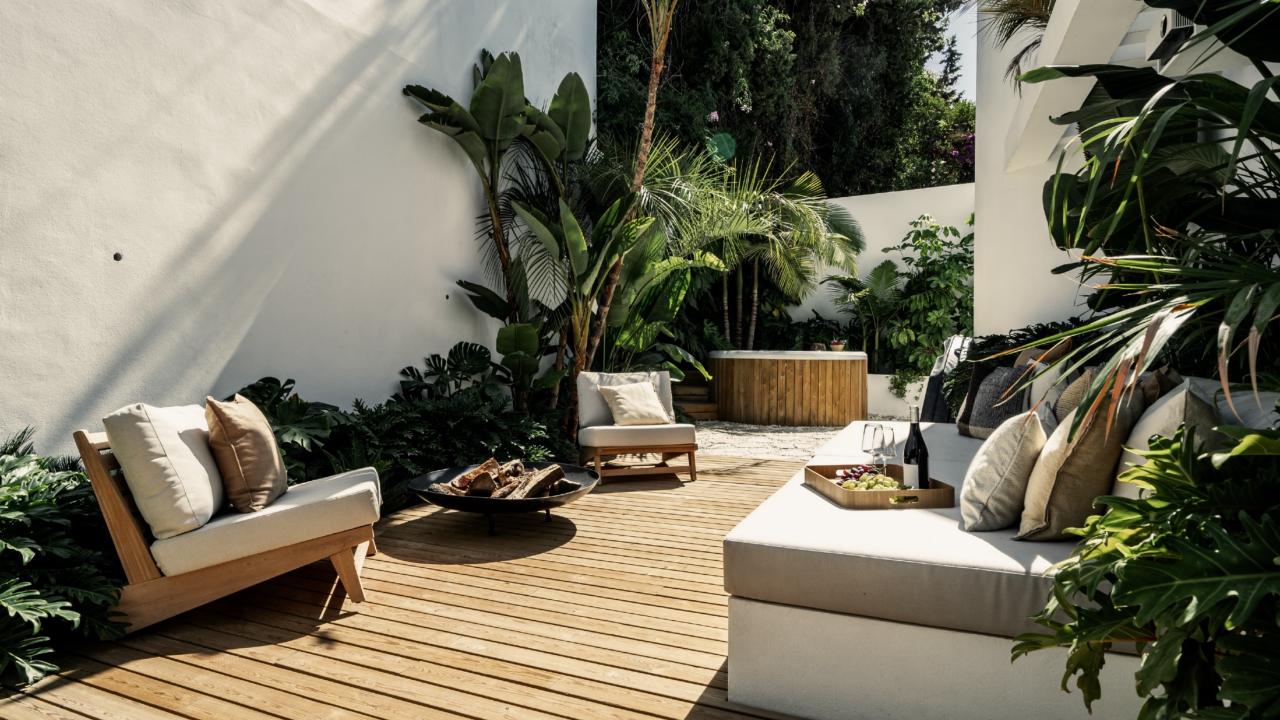

The light and airy living room seamlessly connects to a beautifully designed open-plan kitchen equipped with topof-the-line Gaggenau appliances. From here you also have direct access to the outdoor kitchen and the heated pool which allows you to take a refreshing swim no matter the season.

Villa Botán is the ultimate home when comes to entertainment. Enjoy working out in the outdoor gym, watch your favorite movie under the starts at the outdoor cinema or if you're in the mood for some pampering, this villa even offers a spa for you to relax and unwind.