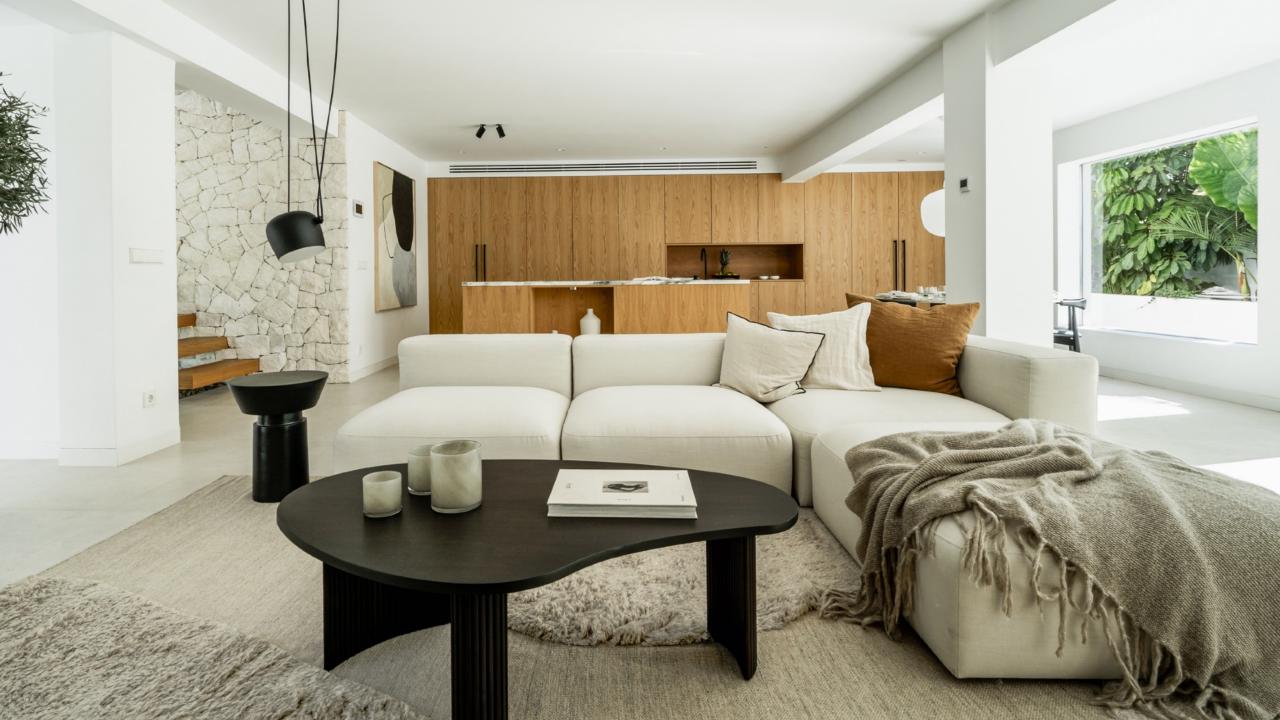

The light and airy living room seamlessly connects to a beautifully designed open-plan kitchen equipped with topof-the-line Gaggenau appliances. From here you also have direct access to the outdoor kitchen and the heated pool which allows you to take a refreshing swim no matter the season.

## Features

- Outdoor cinema
- Sauna
- Spa
- $\cdot$  Private heated pool
- $\cdot$  Underfloor heating
- $\cdot$  Close to amenities
- Jacuzzi
- $\cdot$  Laundry room
- Fireplace
- Walk in closet
- $\cdot\,$  Outdoor kitchen and BBQ area
- Built in sound system