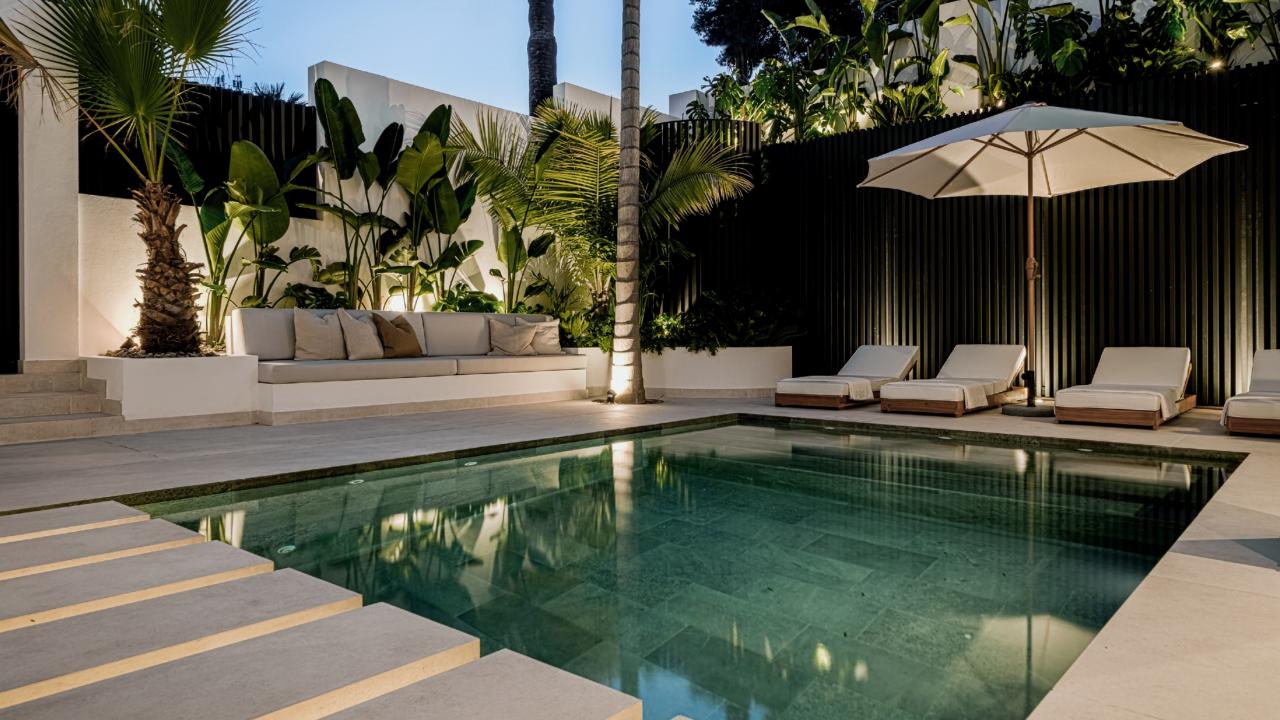

The light and airy living room seamlessly connects to a beautifully designed open-plan kitchen equipped with topof-the-line Gaggenau appliances. From here you also have direct access to the outdoor kitchen and the heated pool which allows you to take a refreshing swim no matter the season.

## Features

- Outdoor cinema
- Sauna
- Spa
- $\cdot$  Private heated pool
- $\cdot$  Underfloor heating
- $\cdot$  Close to amenities
- Jacuzzi
- $\cdot$  Laundry room
- Fireplace
- Walk in closet
- $\cdot\,$  Outdoor kitchen and BBQ area
- Built in sound system