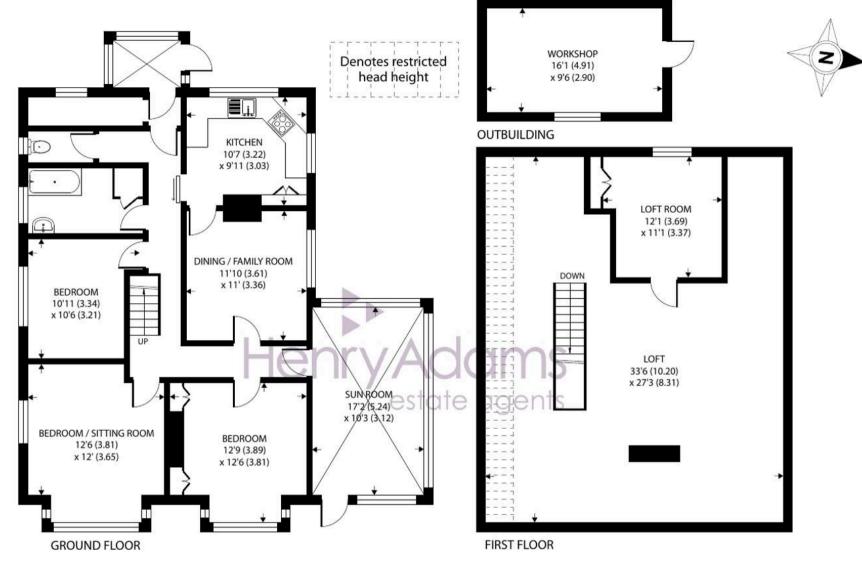

## Shripney Road, Bognor Regis

Approximate Area = 2028 sq ft / 188.4 sq m Limited Use Area(s) = 66 sq ft / 6.1 sq m Outbuilding = 153 sq ft / 14.2 sq m Total = 2247 sq ft / 208.7 sq m

For identification only - Not to scale

Floor plan produced in accordance with RICS Property Measurement 2nd Edition, Incorporating International Property Measurement Standards (IPMS2 Residential). © n/checorn 2025. Produced for Henry Adams. REF: 1306335v Need a quiet spot to work on your latest project or indulge in a hobby? A workshop awaits your creativity. Embrace the tranquil surroundings and envision the endless possibilities for outdoor living, from al fresco dining to gardening adventures. The front garden has hard standing for off-road parking.