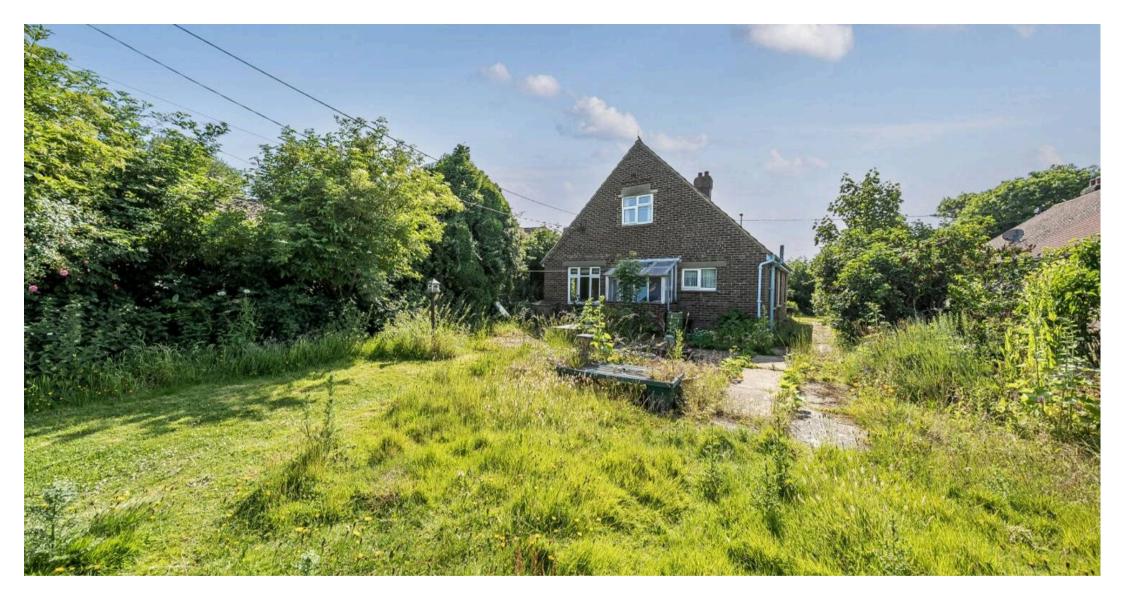

Welcome to this versatile detached chalet style bungalow. This property offers enormous potential for extension, sitting on a generous plot waiting for your personal touch. Boasting 2-3 bedrooms, 1-2 reception rooms, a fitted kitchen, family bathroom plus a WC, and a loft room with scope for conversion, this home is a blank canvas for your imagination. With off-road parking, a large garden with a workshop, and the need for modernisation, this property is bursting with possibilities, offering adaptable and versatile living spaces for you to make your own.

Step outside and discover the large wrap-around garden currently a paradise for wildlife with established planting, creating the perfect backdrop for any outdoor enthusiast.

Floor plan produced in accordance with RICS Property Measurement 2nd Edition, Incorporating International Property Measurement Standards (IPMS2 Residential). © n/checorn 2025. Produced for Henry Adams. REF: 1306335v Need a quiet spot to work on your latest project or indulge in a hobby? A workshop awaits your creativity. Embrace the tranquil surroundings and envision the endless possibilities for outdoor living, from al fresco dining to gardening adventures. The front garden has hard standing for off-road parking.