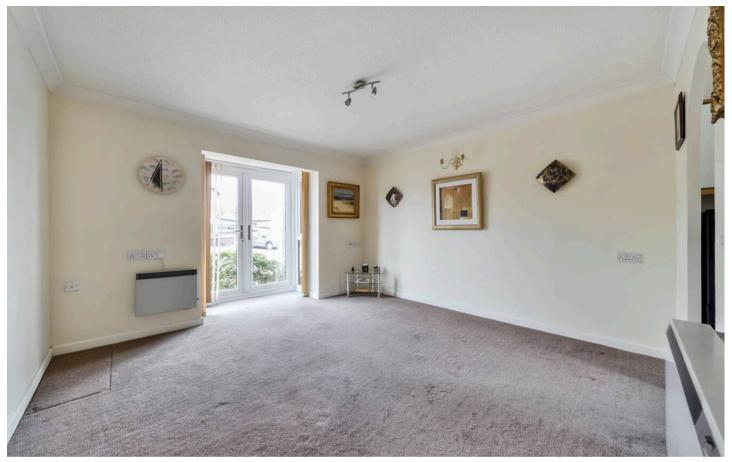

Accommodation comprises private personal door to entrance hall with useful double storage cupboards, sitting/dining room with double glazed French doors to a patio overlooking the village, fitted kitchen, double bedroom and refitted modernised shower room with WC.