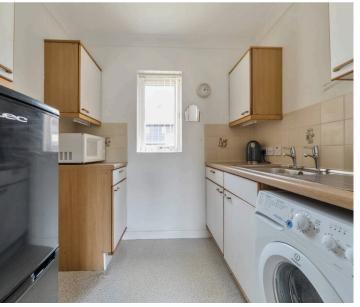

Accommodation comprises private personal door to entrance hall with useful double storage cupboards, sitting/dining room with double glazed French doors to a patio overlooking the village, fitted kitchen, double bedroom and refitted modernised shower room with WC.