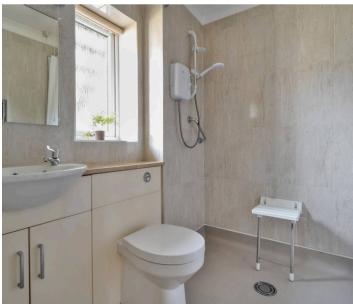

Accommodation comprises private personal door to entrance hall with useful double storage cupboards, sitting/dining room with double glazed French doors to a patio overlooking the village, fitted kitchen, double bedroom and refitted modernised shower room with WC.