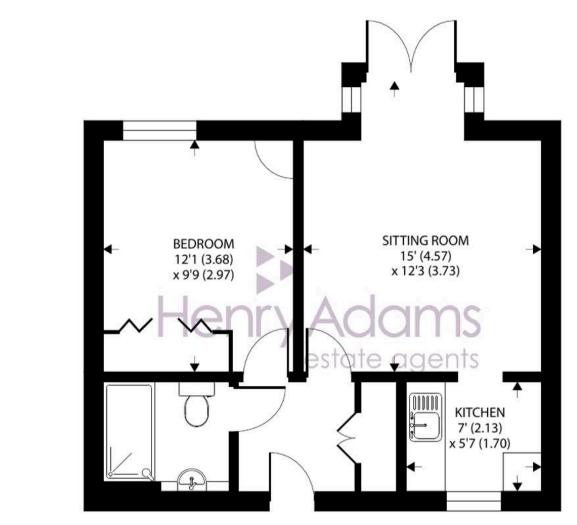

Accommodation comprises private personal door to entrance hall with useful double storage cupboards, sitting/dining room with double glazed French doors to a patio overlooking the village, fitted kitchen, double bedroom and refitted modernised shower room with WC.

**GROUND FLOOR** 

## **Aigburth Avenue, Bognor Regis**

Approximate Area = 426 sq ft / 39.6 sq m (includes garage)

Z

For identification only - Not to scale

Floor plan produced in accordance with RICS Property Measurement 2nd Edition, Incorporating International Property Measurement Standards (IPMS2 Residential). © nkchecom 2025. Produced for Henry Adams. REF: 1304608 The village of Rose Green is located to the west of Bognor Regis and within the parish of Aldwick. It offers a range of local facilities including: an infant and junior's school, doctor's surgery, pharmacy, post office, library, convenience food store, grocery shop and butchers/fishmongers. A regular bus service links the village to the nearby Bognor Regis town centre which offers a more comprehensive range of shops and facilities and a train link from Bognor Regis will terminate at London Victoria. The Cathedral city of Chichester can be found within 7 miles.