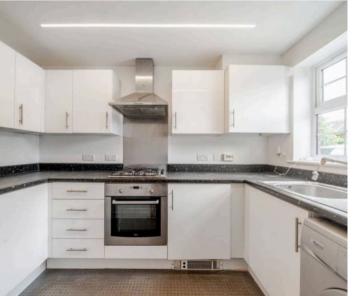

Osborne Way is situated on the outskirts of the soughtafter village of Rose Green. This modern end-of-terraced house offers a delightful blend of comfort and style. Stepping into the entrance hall, you're greeted by a convenient WC, leading to a spacious sitting/dining room that provides the perfect spot for relaxing or entertaining. The kitchen is fitted with modern units with fitted oven, hob and extractor fan plus space for white goods.