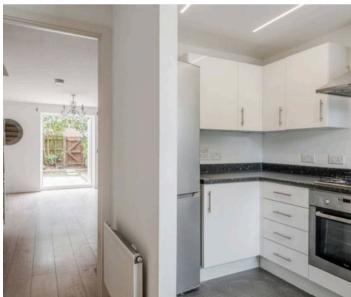

Osborne Way is situated on the outskirts of the soughtafter village of Rose Green. This modern end-of-terraced house offers a delightful blend of comfort and style. Stepping into the entrance hall, you're greeted by a convenient WC, leading to a spacious sitting/dining room that provides the perfect spot for relaxing or entertaining. The kitchen is fitted with modern units with fitted oven, hob and extractor fan plus space for white goods.