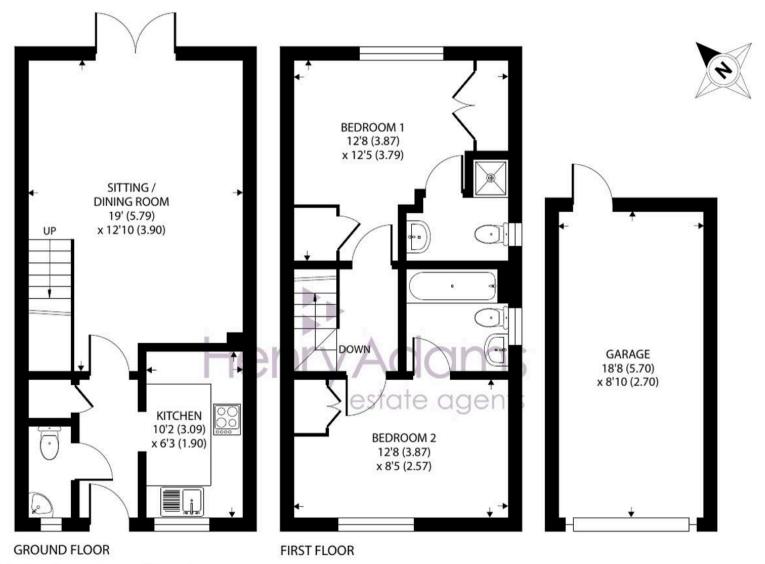

## Osborne Way, Bognor Regis

Approximate Area = 732 sq ft / 68 sq m Garage = 166 sq ft / 15.4 sq m Total = 898 sq ft / 83.4 sq m

With a garage and parking in the compound included, you'll never have to worry about finding a spot for your car. Plus, with no forward chain, you can make this charming property your own without delay.