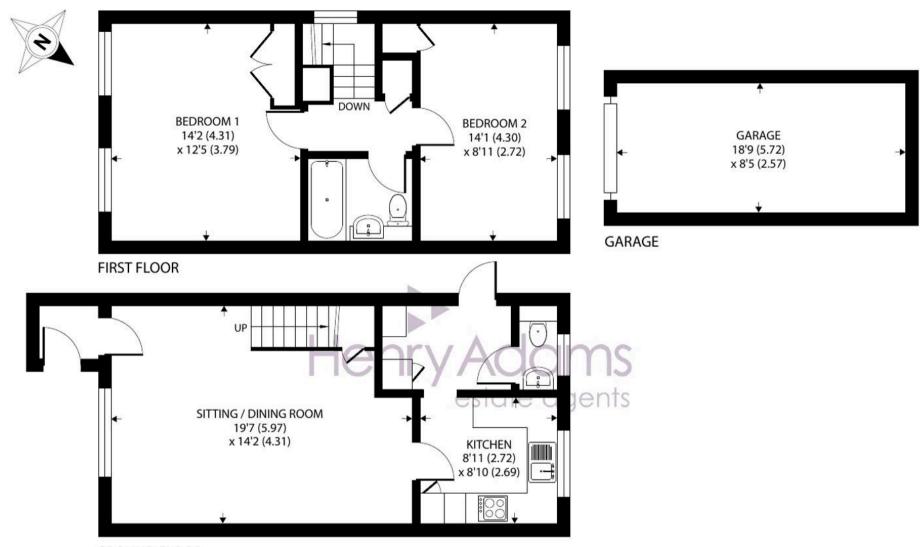

**GROUND FLOOR** 

## **Old Place, Bognor Regis**

Approximate Area = 836 sq ft / 77.6 sq m Garage = 158 sq ft / 14.6 sq m Total = 994 sq ft / 92.2 sq m

For identification only - Not to scale

Boasting a prime location in the highly desirable Aldwick area, this home provides easy access to local amenities in both Bognor and Aldwick and is 0.6 miles walk to Aldwick beach.