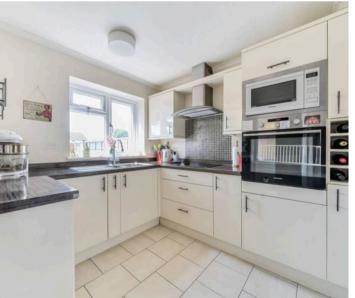

Located in a picturesque and sought-after Aldwick location, this lovely two bedroom terraced house is situated in a quiet mews-style cul-de-sac. The house has been really well maintained.

On entering, there is an entrance hall which opens to a good size reception room with windows to the front looking onto a communal garden area and to the rear opening to the kitchen. This overlooks the rear garden and there is a separate utility room and cloakroom.