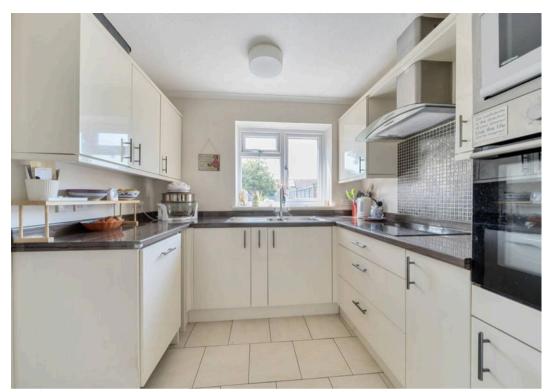

Located in a picturesque and sought-after Aldwick location, this lovely two bedroom terraced house is situated in a quiet mews-style cul-de-sac. The house has been really well maintained.

On entering, there is an entrance hall which opens to a good size reception room with windows to the front looking onto a communal garden area and to the rear opening to the kitchen. This overlooks the rear garden and there is a separate utility room and cloakroom.