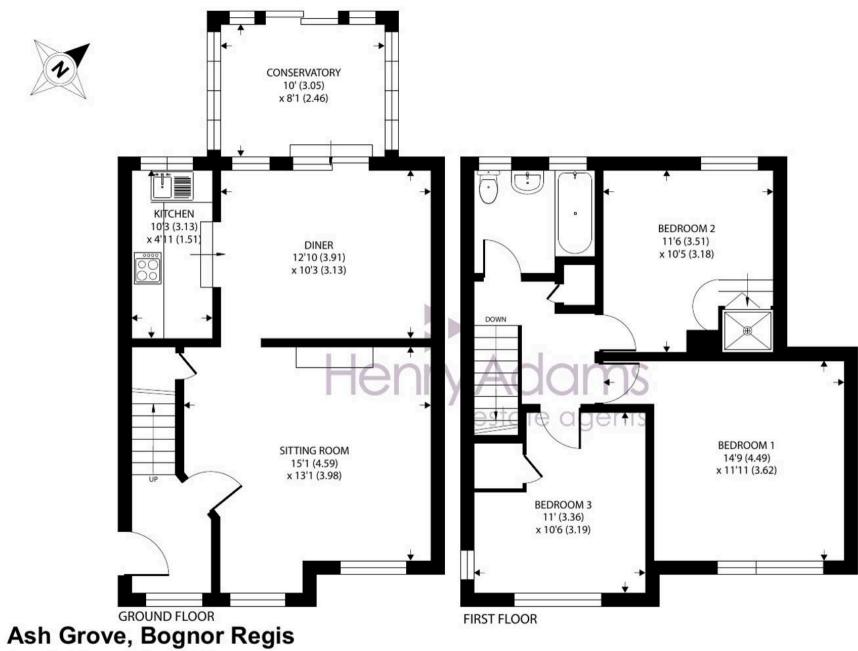

Approximate Area = 1054 sq ft / 97.9 sq m

For identification only - Not to scale

Floor plan produced in accordance with RICS Property Measurement 2nd Edition, Incorporating International Property Measurement Standards (IPMS2 Residential). © nichecom 2024. Produced for Henry Adams. REF: 1218026