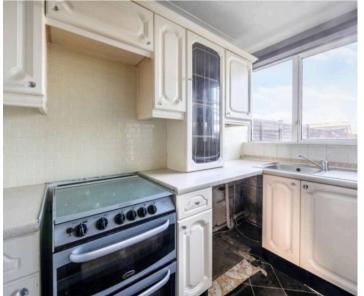

## 37 Ash Grove

A terraced house with driveway and offered with no onward chain.

- Terraced House
- Entrance Hall
- Generous Sitting Room
- Fitted Kitchen
- Dining Area
- Off-Road Parking

A nicely laid out and conveniently situated three bedroom house offering good family accommodation, entrance porch, sitting room with fireplace, fitted kitchen which is open plan to the dining area, with door to the conservatory which overlooks the low maintenance west facing rear garden.