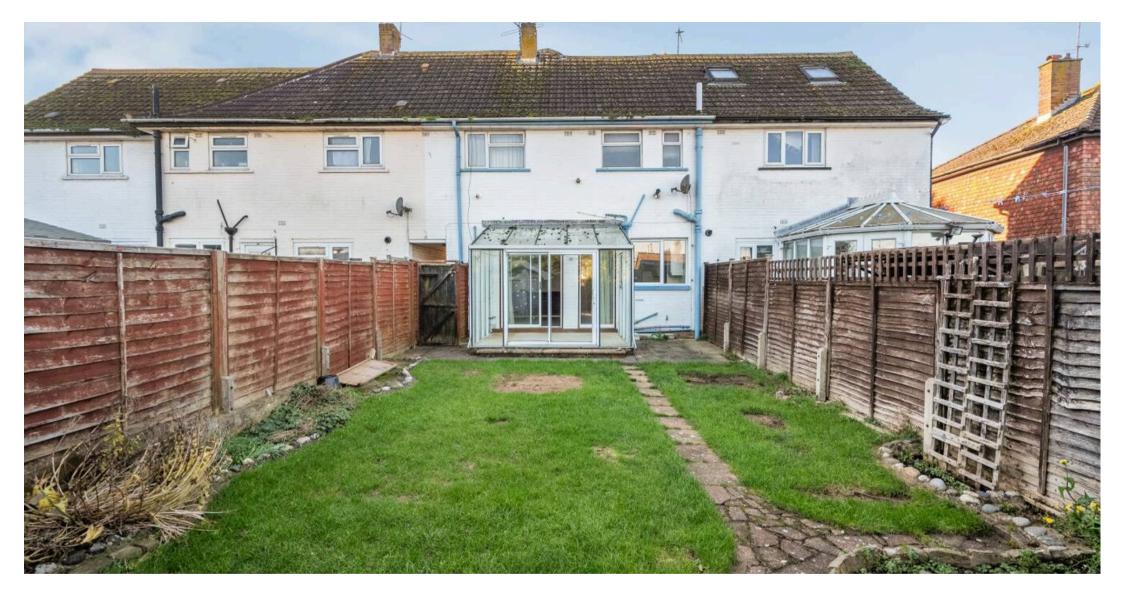

## 37 Ash Grove

A terraced house with driveway and offered with no onward chain.

- Terraced House
- Entrance Hall
- Generous Sitting Room
- Fitted Kitchen
- Dining Area
- Off-Road Parking

A nicely laid out and conveniently situated three bedroom house offering good family accommodation, entrance porch, sitting room with fireplace, fitted kitchen which is open plan to the dining area, with door to the conservatory which overlooks the low maintenance west facing rear garden.

On the first floor, there are three bedrooms, one with a shower room and the family bathroom which is fitted with a white suite.

The garden is a blank canvas and is partly designed for low maintenance, whilst also benefiting from a timber shed. To the front, the property is approached by a driveway offering off-road parking.