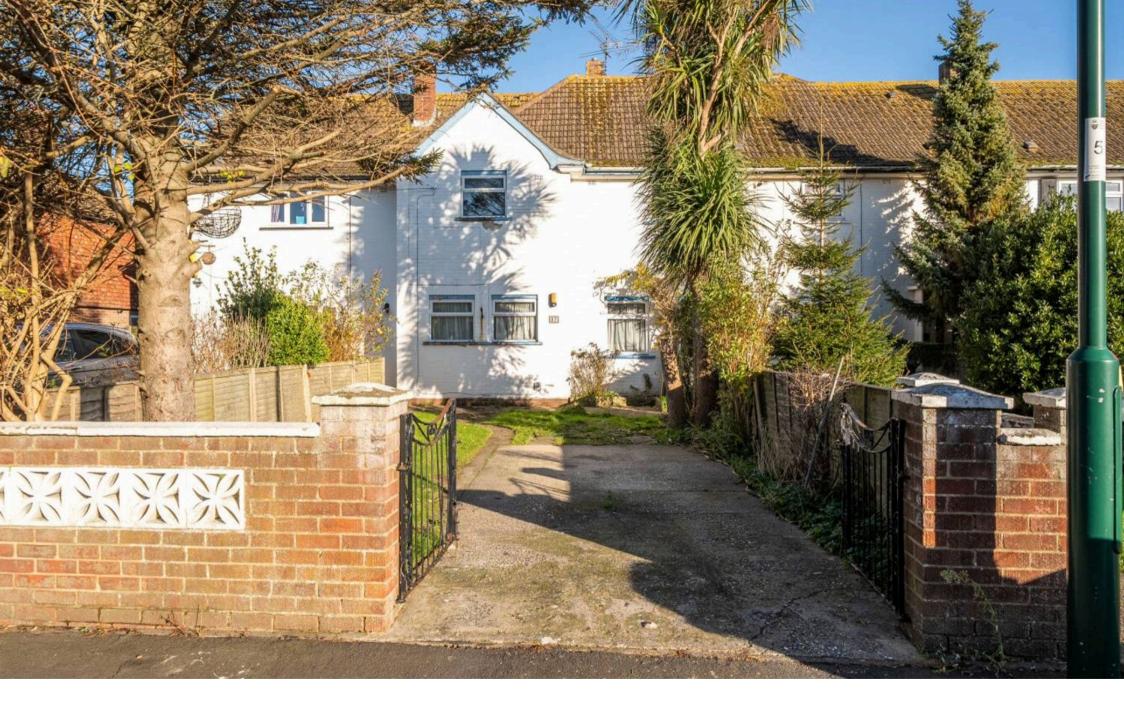

## 37 Ash Grove

A terraced house with driveway and offered with no onward chain.

- Terraced House
- Entrance Hall
- Generous Sitting Room
- Fitted Kitchen
- Dining Area
- Off-Road Parking

A nicely laid out and conveniently situated three bedroom house offering good family accommodation, entrance porch, sitting room with fireplace, fitted kitchen which is open plan to the dining area, with door to the conservatory which overlooks the low maintenance west facing rear garden.

On the first floor, there are three bedrooms, one with a shower room and the family bathroom which is fitted with a white suite.

The garden is a blank canvas and is partly designed for low maintenance, whilst also benefiting from a timber shed. To the front, the property is approached by a driveway offering off-road parking.