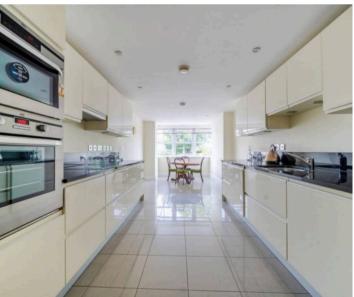

Particular features of the apartment include a spacious hallway with ample storage and family shower room, a generous sitting room with balcony which offers sea views. The kitchen is fitted with contemporary cream gloss units, an electric oven and hob, integral appliances and dining area. The principal bedroom has a dressing area with fully fitted wardrobe and a full en-suite bathroom. The second and third bedrooms also have fitted wardrobes and there is a rear balcony off the third bedroom.