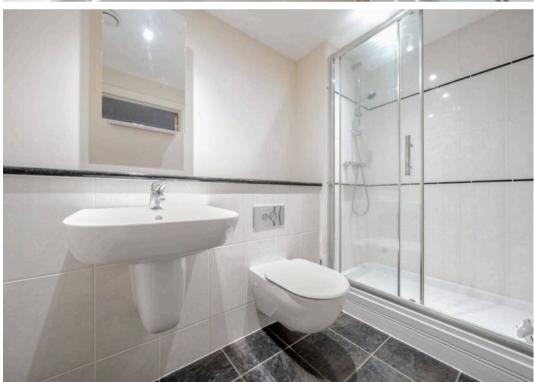

Particular features of the apartment include a spacious hallway with ample storage and family shower room, a generous sitting room with balcony which offers sea views. The kitchen is fitted with contemporary cream gloss units, an electric oven and hob, integral appliances and dining area. The principal bedroom has a dressing area with fully fitted wardrobe and a full en-suite bathroom. The second and third bedrooms also have fitted wardrobes and there is a rear balcony off the third bedroom.