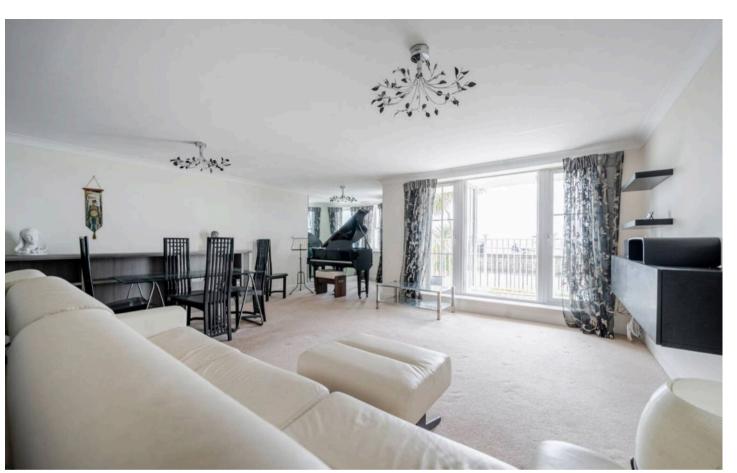

Particular features of the apartment include a spacious hallway with ample storage and family shower room, a generous sitting room with balcony which offers sea views. The kitchen is fitted with contemporary cream gloss units, an electric oven and hob, integral appliances and dining area. The principal bedroom has a dressing area with fully fitted wardrobe and a full en-suite bathroom. The second and third bedrooms also have fitted wardrobes and there is a rear balcony off the third bedroom.