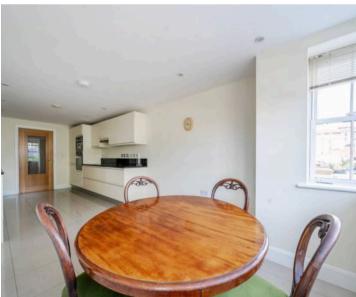

Particular features of the apartment include a spacious hallway with ample storage and family shower room, a generous sitting room with balcony which offers sea views. The kitchen is fitted with contemporary cream gloss units, an electric oven and hob, integral appliances and dining area. The principal bedroom has a dressing area with fully fitted wardrobe and a full en-suite bathroom. The second and third bedrooms also have fitted wardrobes and there is a rear balcony off the third bedroom.