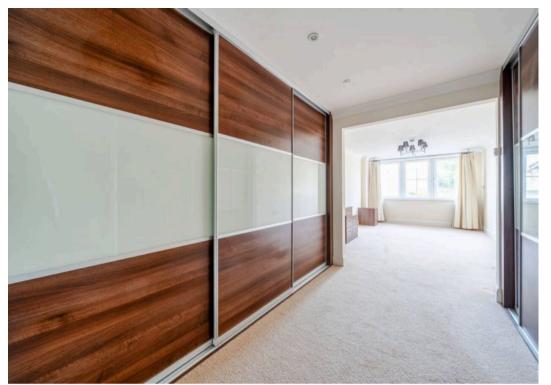

Particular features of the apartment include a spacious hallway with ample storage and family shower room, a generous sitting room with balcony which offers sea views. The kitchen is fitted with contemporary cream gloss units, an electric oven and hob, integral appliances and dining area. The principal bedroom has a dressing area with fully fitted wardrobe and a full en-suite bathroom. The second and third bedrooms also have fitted wardrobes and there is a rear balcony off the third bedroom.