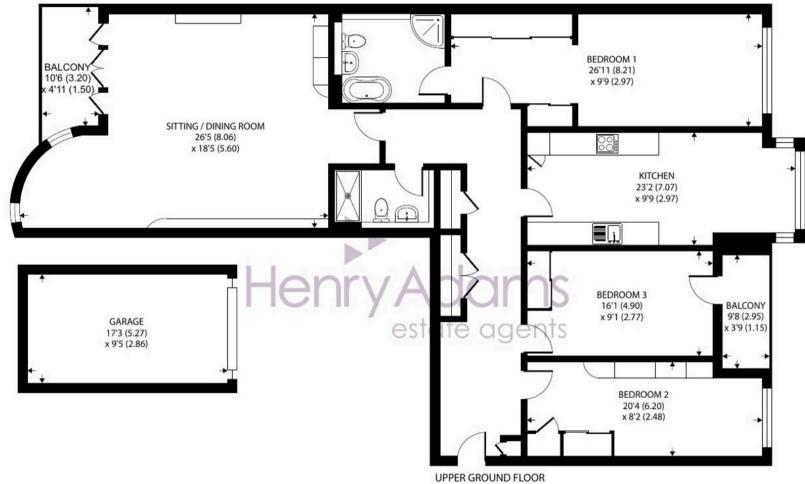

## Esplanade Grande, The Esplanade, Bognor Regis

Approximate Area = 1619 sq ft / 150.4 sq m Garage = 162 sq ft / 15 sq m Total = 1781 sq ft / 165.4 sq m

For identification only - Not to scale

The apartment is being offered with No Forward Chain.