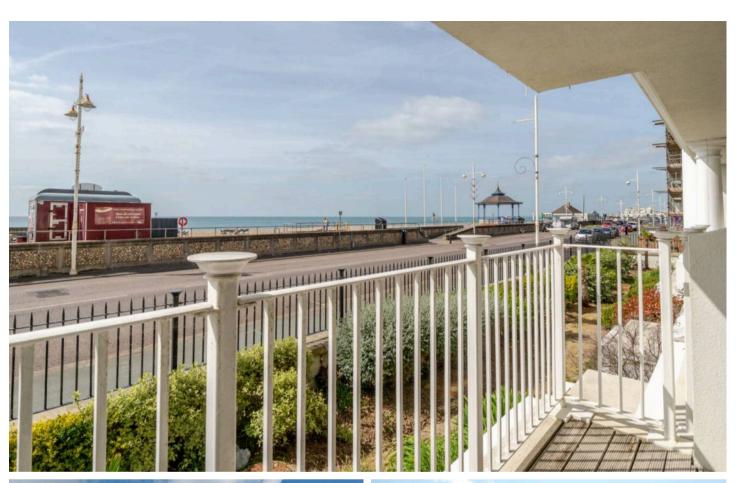

Designed to impress from the outset with its elegant façade, this 1st floor apartment follows suit with high specification fixtures and fittings, which includes a beautifully appointed kitchen and bathrooms, and benefits from under floor heating throughout with balcony sea views.

Particular features of the apartment include a spacious hallway with ample storage and family shower room, a generous sitting room with balcony which offers sea views. The kitchen is fitted with contemporary cream gloss units, an electric oven and hob, integral appliances and dining area. The principal bedroom has a dressing area with fully fitted wardrobe and a full en-suite bathroom. The second and third bedrooms also have fitted wardrobes and there is a rear balcony off the third bedroom.