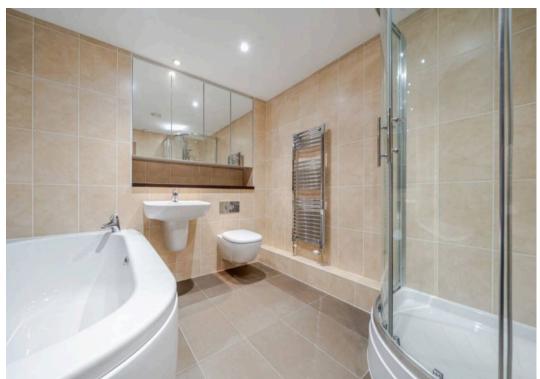

Particular features of the apartment include a spacious hallway with ample storage and family shower room, a generous sitting room with balcony which offers sea views. The kitchen is fitted with contemporary cream gloss units, an electric oven and hob, integral appliances and dining area. The principal bedroom has a dressing area with fully fitted wardrobe and a full en-suite bathroom. The second and third bedrooms also have fitted wardrobes and there is a rear balcony off the third bedroom.