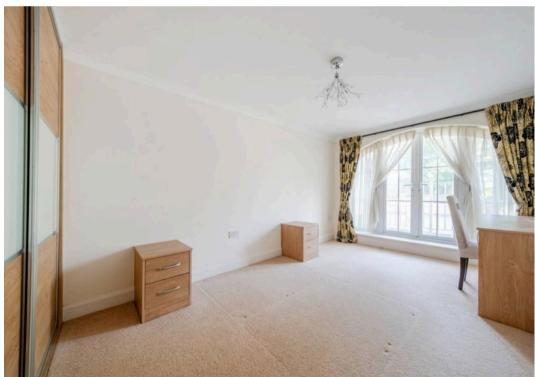

Particular features of the apartment include a spacious hallway with ample storage and family shower room, a generous sitting room with balcony which offers sea views. The kitchen is fitted with contemporary cream gloss units, an electric oven and hob, integral appliances and dining area. The principal bedroom has a dressing area with fully fitted wardrobe and a full en-suite bathroom. The second and third bedrooms also have fitted wardrobes and there is a rear balcony off the third bedroom.