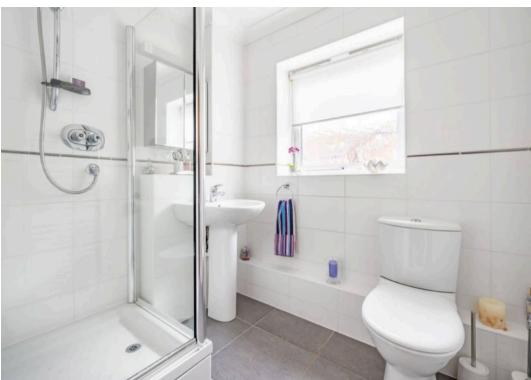

The first floor comprises sitting/dining/family room with double doors to west facing terrace with views to West Park and the beach and steps down to a courtyard. There is a fully fitted kitchen with integral appliances plus a shower room.