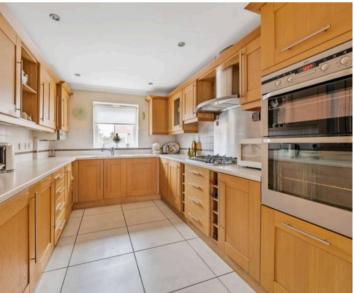

The first floor comprises sitting/dining/family room with double doors to west facing terrace with views to West Park and the beach and steps down to a courtyard. There is a fully fitted kitchen with integral appliances plus a shower room.