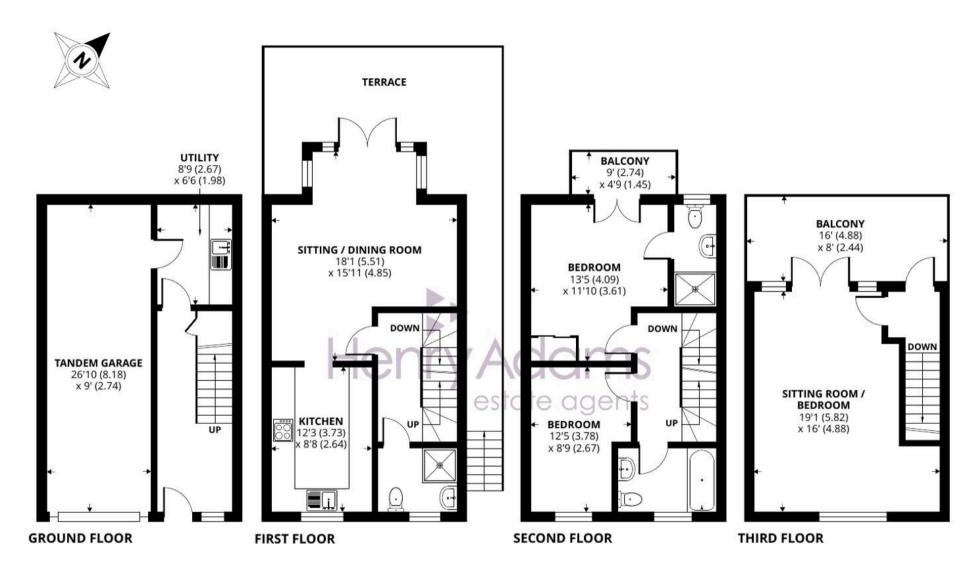

## Kings Parade, Bognor Regis

Approximate Area = 1365 sq ft / 126.8 sq m Garage = 239 sq ft / 22.2 sq m Total = 1604 sq ft / 149 sq m

For identification only - Not to scale

The third floor comprises a fabulous dual aspect double bedroom/reception room with high vaulted ceiling and double doors to an impressive and generous terrace with spectacular views over West Park and the sea. Viewing is an absolute must to appreciate this unique property and its prestigious position.