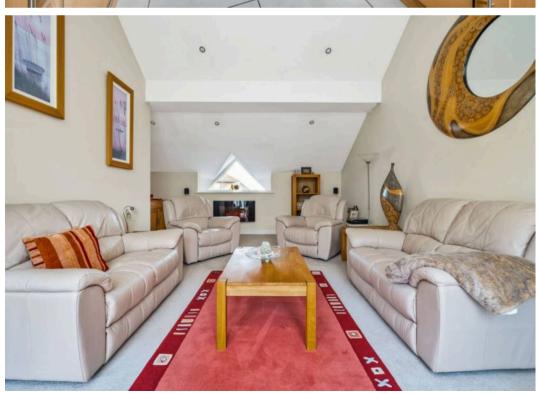

The first floor comprises sitting/dining/family room with double doors to west facing terrace with views to West Park and the beach and steps down to a courtyard. There is a fully fitted kitchen with integral appliances plus a shower room.