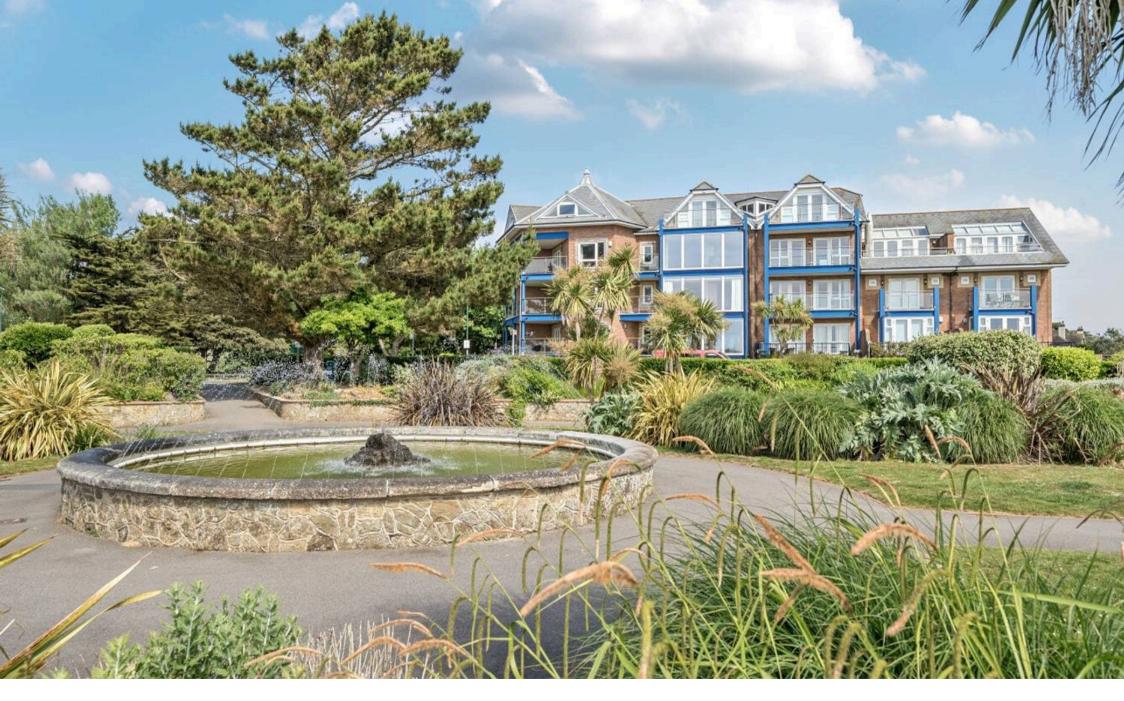

The Quarterdeck is situated in Aldwick less than 100m from the beach alongside Marine Park Gardens, which is a seafront park with delightful gardens, a water fountain and a seasonal 18 hole putting green with covered seating areas. It is adjacent to West Park, a green open space with café and playground. The Aldwick promenade has traditional beach huts and an ice cream parlour along with popular public houses and restaurants, all within easy walking distance.