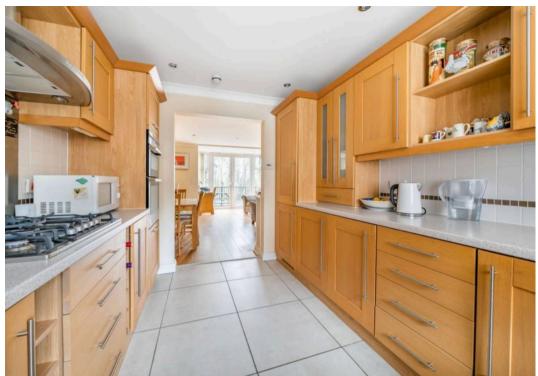

The first floor comprises sitting/dining/family room with double doors to west facing terrace with views to West Park and the beach and steps down to a courtyard. There is a fully fitted kitchen with integral appliances plus a shower room.