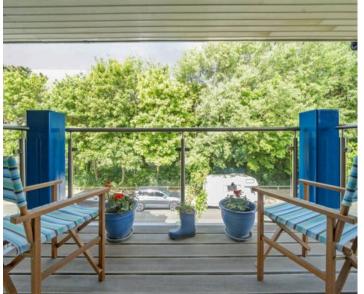

The second floor comprises the principal bedroom with en-suite shower room, fully fitted wardrobes and double doors to the balcony with views plus second double bedroom.

Cont ...

## Kings Parade, Bognor Regis

Approximate Area = 1365 sq ft / 126.8 sq m Garage = 239 sq ft / 22.2 sq m Total = 1604 sq ft / 149 sq m

For identification only - Not to scale

The third floor comprises a fabulous dual aspect double bedroom/reception room with high vaulted ceiling and double doors to an impressive and generous terrace with spectacular views over West Park and the sea. Viewing is an absolute must to appreciate this unique property and its prestigious position.