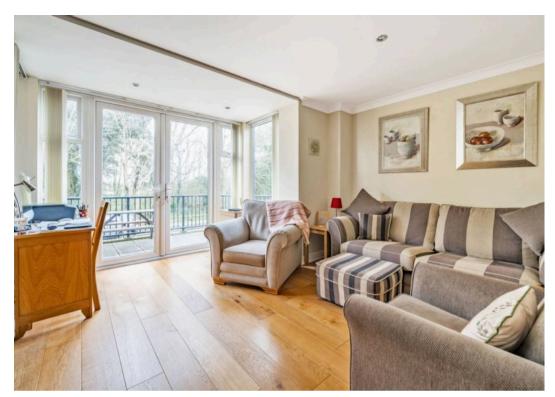

The first floor comprises sitting/dining/family room with double doors to west facing terrace with views to West Park and the beach and steps down to a courtyard. There is a fully fitted kitchen with integral appliances plus a shower room.