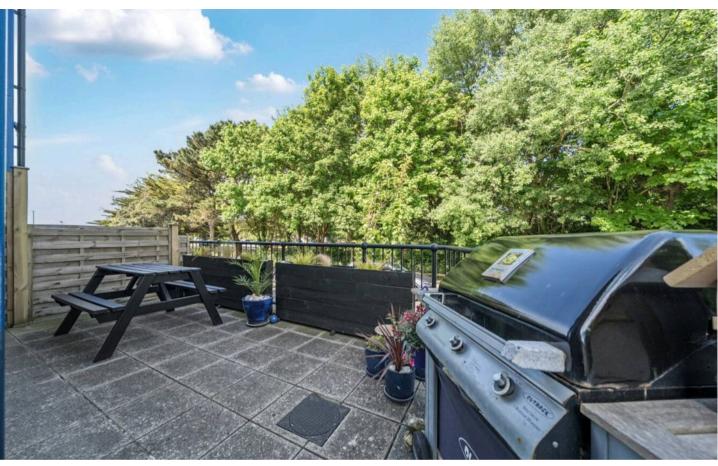

## Kings Parade, Bognor Regis

Approximate Area = 1365 sq ft / 126.8 sq m Garage = 239 sq ft / 22.2 sq m Total = 1604 sq ft / 149 sq m

For identification only - Not to scale

The third floor comprises a fabulous dual aspect double bedroom/reception room with high vaulted ceiling and double doors to an impressive and generous terrace with spectacular views over West Park and the sea. Viewing is an absolute must to appreciate this unique property and its prestigious position.

The Quarterdeck is situated in Aldwick less than 100m from the beach alongside Marine Park Gardens, which is a seafront park with delightful gardens, a water fountain and a seasonal 18 hole putting green with covered seating areas. It is adjacent to West Park, a green open space with café and playground. The Aldwick promenade has traditional beach huts and an ice cream parlour along with popular public houses and restaurants, all within easy walking distance.