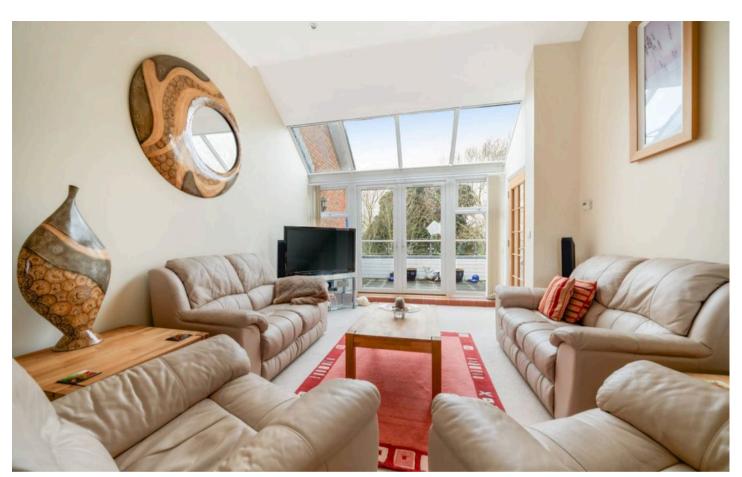

The first floor comprises sitting/dining/family room with double doors to west facing terrace with views to West Park and the beach and steps down to a courtyard. There is a fully fitted kitchen with integral appliances plus a shower room.