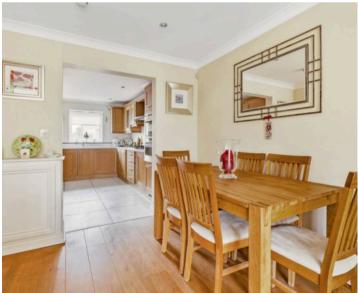

The first floor comprises sitting/dining/family room with double doors to west facing terrace with views to West Park and the beach and steps down to a courtyard. There is a fully fitted kitchen with integral appliances plus a shower room.