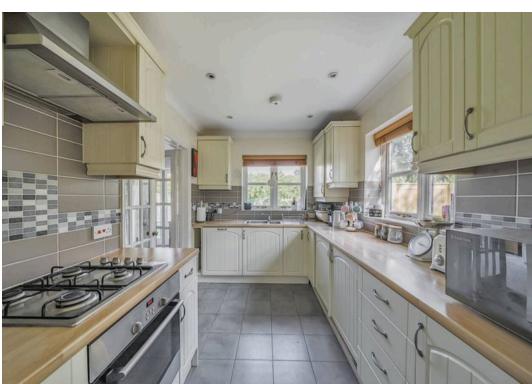

The ground floor features a generously sized sitting/dining room, which opens to a well-appointed kitchen and adjacent utility room.

Ascending to the first floor, the principal bedroom has an en-suite bathroom and there are two additional, good sized bedrooms.