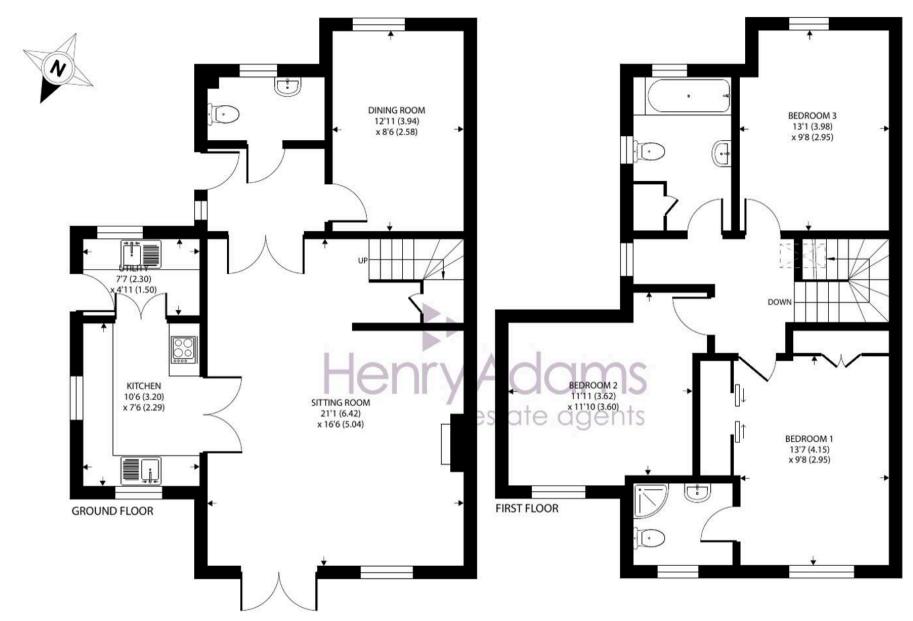

## Clydesdale Gardens, Bognor Regis

Approximate Area = 1304 sq ft / 121.1 sq m

In summary, this three bedroom semi-detached house in North Bersted presents an exceptional opportunity to own a great property with characterful appeal, spacious layout, and desirable location.