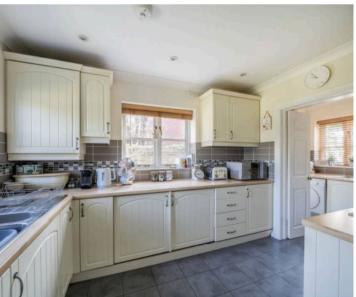

The ground floor features a generously sized sitting/dining room, which opens to a well-appointed kitchen and adjacent utility room.

Ascending to the first floor, the principal bedroom has an en-suite bathroom and there are two additional, good sized bedrooms.