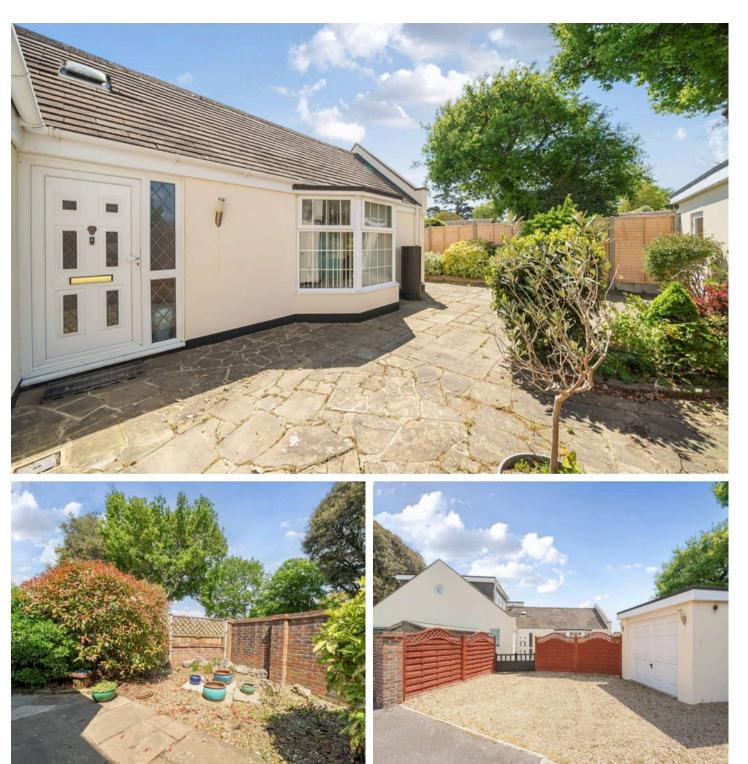

Attached chalet bungalow nestled on an exclusive Private Estate.

Step inside to find a welcoming sitting room with a bay window and patio doors to the courtyard garden. The large kitchen/dining room is a true showstopper, offering plenty of space to whip up your culinary masterpieces while entertaining friends and family. The quality wood flooring throughout adds a touch of class that's sure to impress.

## **Colts Bay, Bognor Regis**

Approximate Area = 1232 sq ft / 114.4 sq m Garage = 159 sq ft / 14.7 sq m Total = 1391 sq ft / 129.1 sq m For identification only - Not to scale

(

Floor plan produced in accordance with RICS Property Measurement 2nd Edition, Incorporating International Property Measurement Standards (IPMS2 Residential). ©nichecom 2025. Produced for Henry Adams. REF: 1288008 Outside, you'll find sunny patio gardens where you can enjoy your morning coffee or soak up the sun with a good old BBQ. The property also comes with a garage and driveway for additional parking.