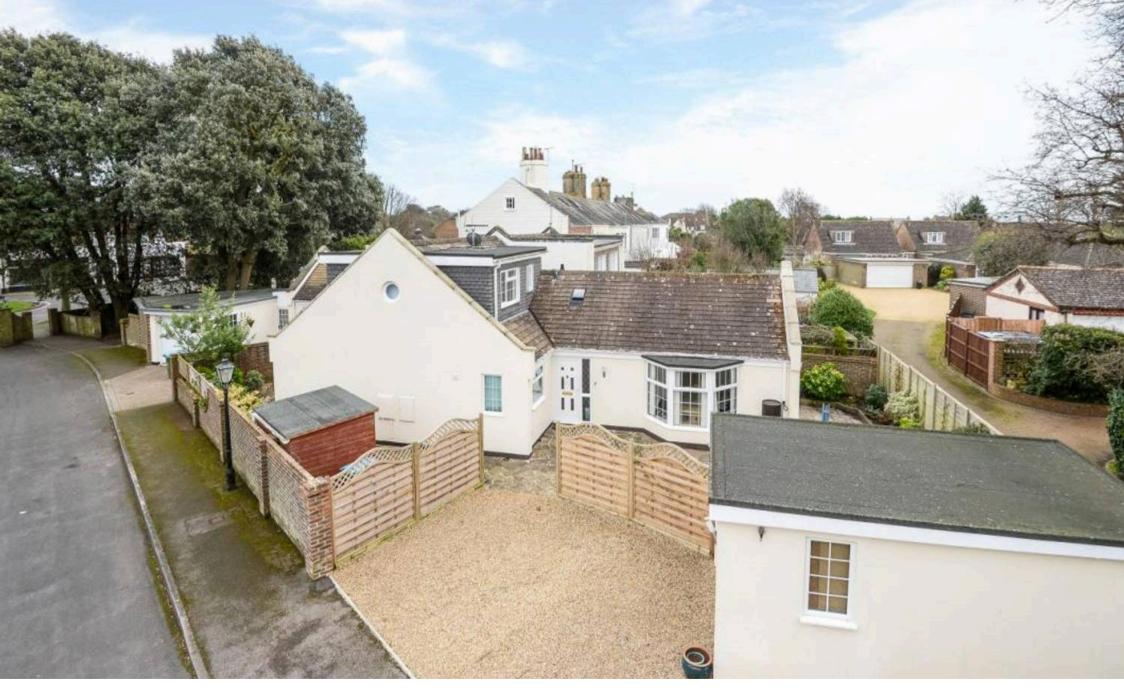

## Fair Lawn, 3 Colts Bay

Three bedroom semi-detached chalet bungalow located on the exclusive Colts Bay Estate.

- Attached Chalet Bungalow
- Located on Exclusive Private Estate
- Sitting Room with Bay Window
- Large Kitchen/Dining Room
- Ground Floor Bedroom
- Ground Floor Bathroom plus Utility
- First Floor Principal Bedroom with En-suite
- First Floor Bedroom/Study
- Sunny Patio Gardens and a Garage
- No Forward Chain

Attached chalet bungalow nestled on an exclusive Private Estate.

Step inside to find a welcoming sitting room with a bay window and patio doors to the courtyard garden. The large kitchen/dining room is a true showstopper, offering plenty of space to whip up your culinary masterpieces while entertaining friends and family. The quality wood flooring throughout adds a touch of class that's sure to impress.