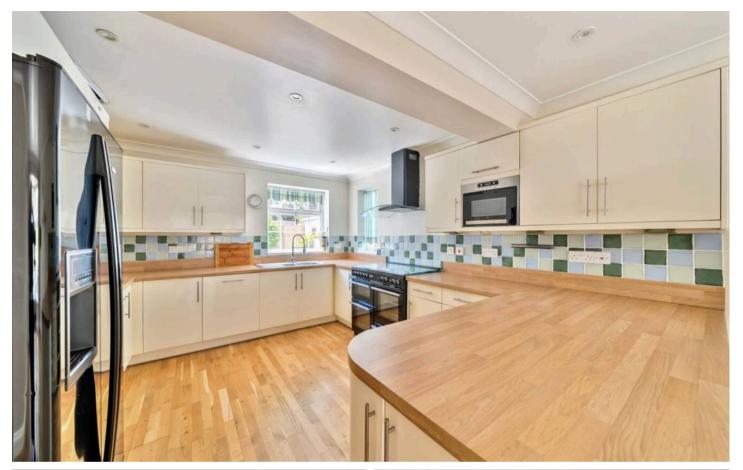

Attached chalet bungalow nestled on an exclusive Private Estate.

Step inside to find a welcoming sitting room with a bay window and patio doors to the courtyard garden. The large kitchen/dining room is a true showstopper, offering plenty of space to whip up your culinary masterpieces while entertaining friends and family. The quality wood flooring throughout adds a touch of class that's sure to impress.