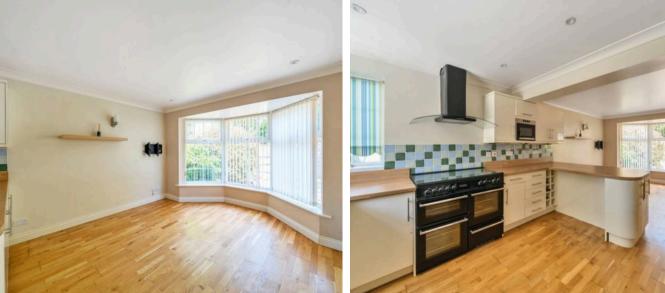

Attached chalet bungalow nestled on an exclusive Private Estate.

Step inside to find a welcoming sitting room with a bay window and patio doors to the courtyard garden. The large kitchen/dining room is a true showstopper, offering plenty of space to whip up your culinary masterpieces while entertaining friends and family. The quality wood flooring throughout adds a touch of class that's sure to impress.