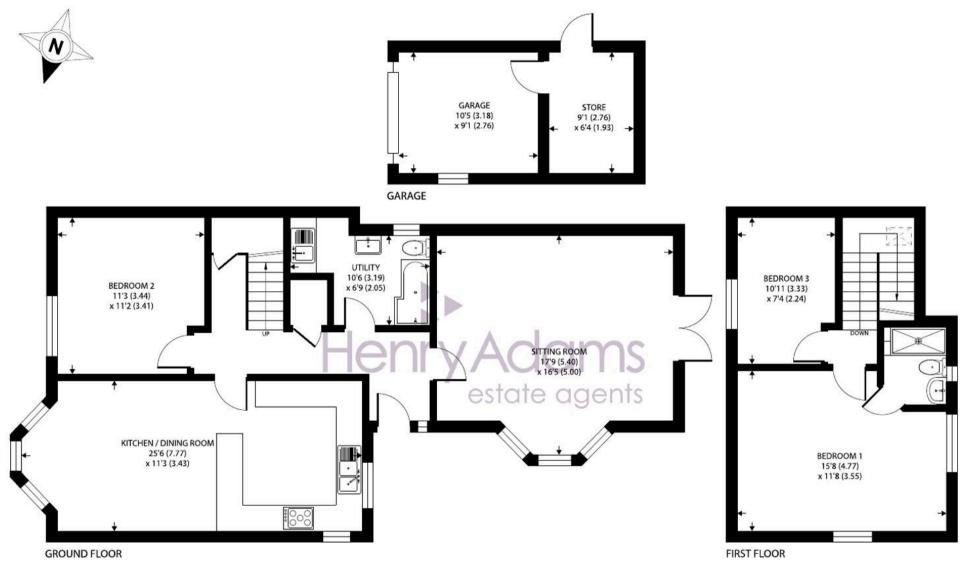

## **Colts Bay, Bognor Regis**

Approximate Area = 1232 sq ft / 114.4 sq m Garage = 159 sq ft / 14.7 sq m Total = 1391 sq ft / 129.1 sq m For identification only - Not to scale

(

Floor plan produced in accordance with RICS Property Measurement 2nd Edition, Incorporating International Property Measurement Standards (IPMS2 Residential). ©nichecom 2025. Produced for Henry Adams. REF: 1288008 Outside, you'll find sunny patio gardens where you can enjoy your morning coffee or soak up the sun with a good old BBQ. The property also comes with a garage and driveway for additional parking.