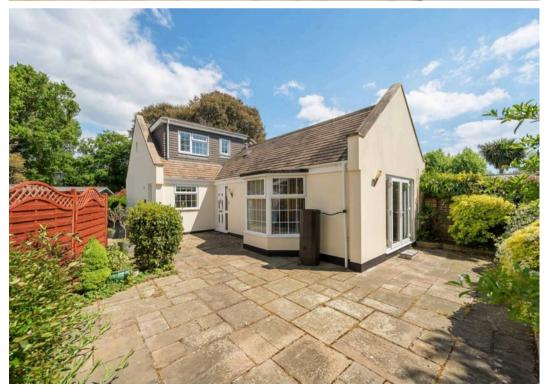

## **Colts Bay, Bognor Regis**

Approximate Area = 1232 sq ft / 114.4 sq m Garage = 159 sq ft / 14.7 sq m Total = 1391 sq ft / 129.1 sq m For identification only - Not to scale

(

Floor plan produced in accordance with RICS Property Measurement 2nd Edition, Incorporating International Property Measurement Standards (IPMS2 Residential). ©nichecom 2025. Produced for Henry Adams. REF: 1288008 Outside, you'll find sunny patio gardens where you can enjoy your morning coffee or soak up the sun with a good old BBQ. The property also comes with a garage and driveway for additional parking.