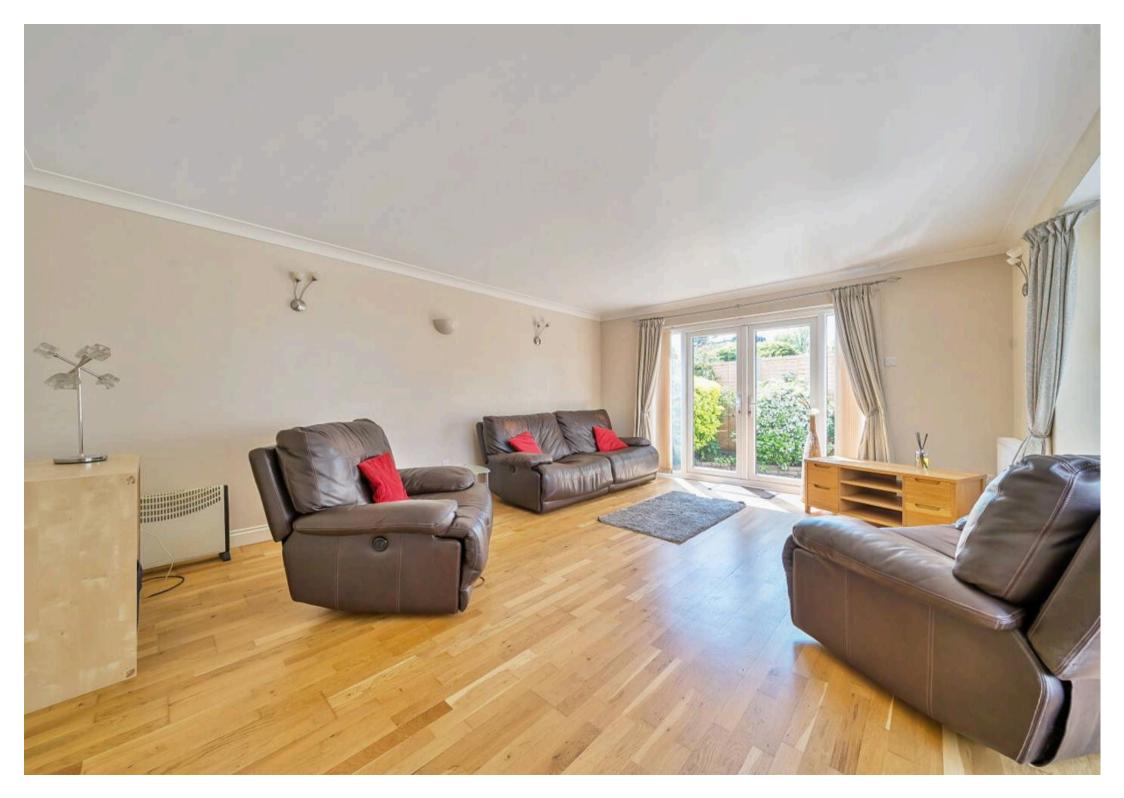

Attached chalet bungalow nestled on an exclusive Private Estate.

Step inside to find a welcoming sitting room with a bay window and patio doors to the courtyard garden. The large kitchen/dining room is a true showstopper, offering plenty of space to whip up your culinary masterpieces while entertaining friends and family. The quality wood flooring throughout adds a touch of class that's sure to impress.