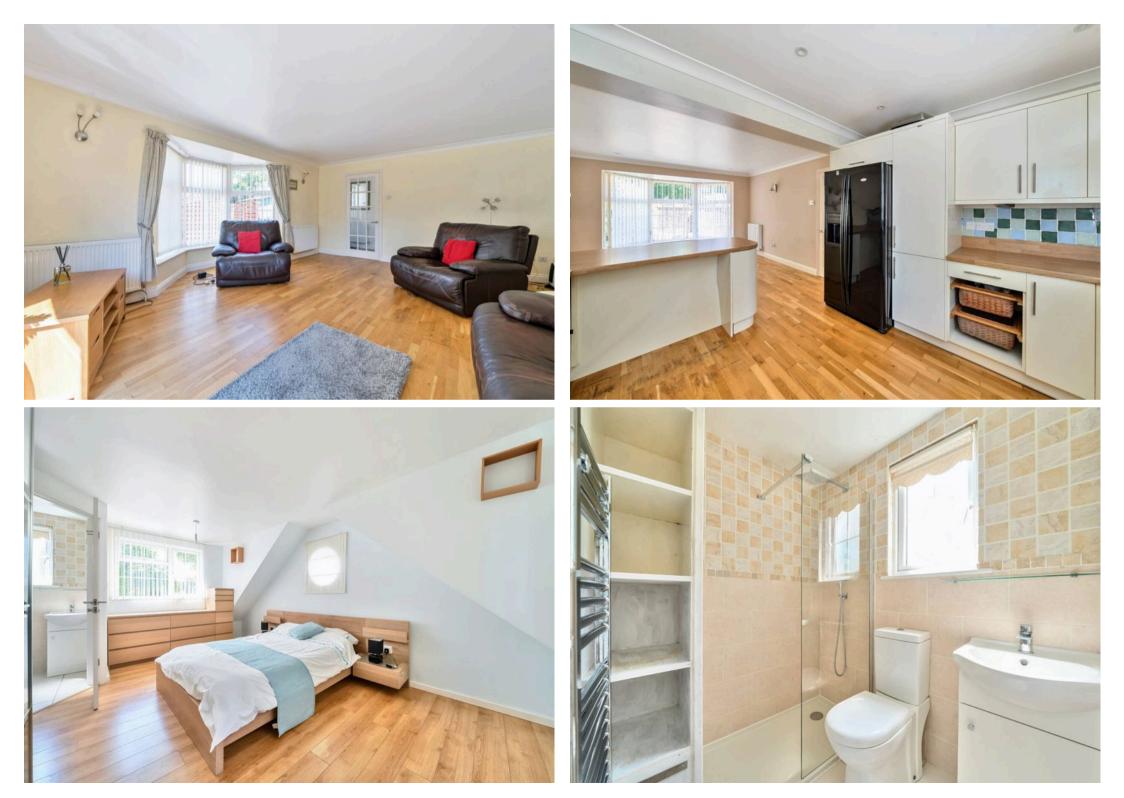

Attached chalet bungalow nestled on an exclusive Private Estate.

Step inside to find a welcoming sitting room with a bay window and patio doors to the courtyard garden. The large kitchen/dining room is a true showstopper, offering plenty of space to whip up your culinary masterpieces while entertaining friends and family. The quality wood flooring throughout adds a touch of class that's sure to impress.

The first floor principal bedroom with its very own ensuite shower room for a little extra privacy. There is a further first floor bedroom/study for guests.