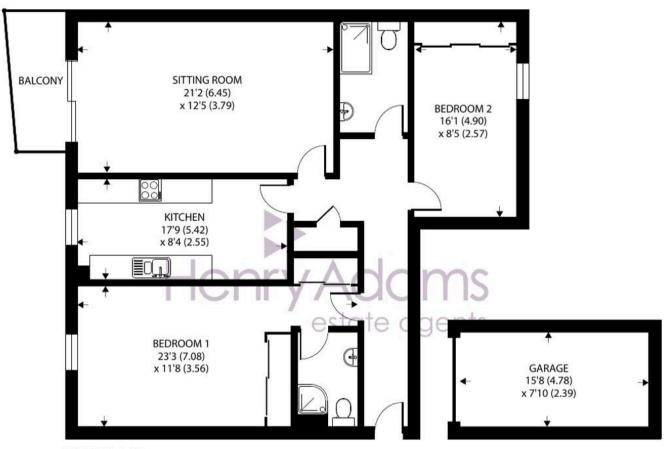

THIRD FLOOR

## **Berkeley Court**, Bognor Regis

Approximate Area = 1062 sq ft / 98.6 sq m Garage = 122 sq ft / 11.3 sq m Total = 1184 sq ft / 109.9 sq m

For identification only - Not to scale

Floor plan produced in accordance with RICS Property Measurement 2nd Edition, Incorporating International Property Measurement Standards (IPMS2 Residential). © nichecom 2025. Produced for Henry Adams. REF: 1286094