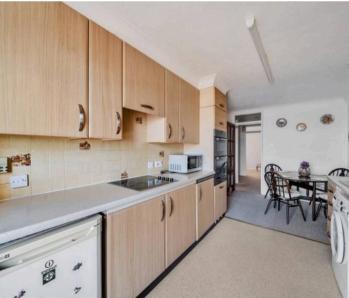

Welcome to this fantastic two bedroom apartment located in a popular seafront block. Situated on the third floor, this apartment boasts a reception room with a balcony offering side views towards the beach and promenade, perfect for enjoying a morning cup of coffee or a glass of wine in the evening. The fully fitted galley kitchen/breakfast room is ideal for whipping up your favourite meals or hosting intimate gatherings.