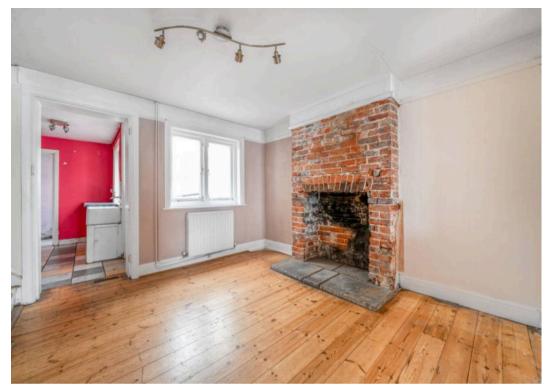

Nestled just one road back from the seafront, this charming two bedroom Fisherman's cottage terraced house offers a unique blend of historical character and modern convenience.

Built around 1900, the house is situated at the the top of The Steyne Garden Square in the heart of Bognor Regis. The interior boasts two reception rooms, ideal for entertaining guests or relaxing in comfort. Original fireplaces, original wooden floors, and bare brick chimney breast add a touch of heritage to the living spaces.