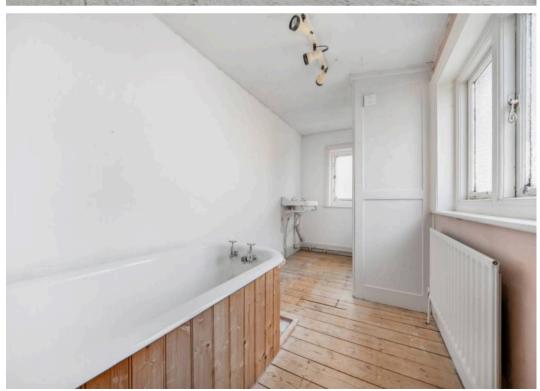

om the Seafront
- Built Around 1900
- At the Top of The Steyne Garden Square
- Two Reception Rooms
- Two Bedrooms
- Original Fireplaces
- Original Wooden Floors
- Bare Brick Chimney Breast
- Large Garden

Nestled just one road back from the seafront, this charming two bedroom Fisherman's cottage terraced house offers a unique blend of historical character and modern convenience.

Built around 1900, the house is situated at the the top of The Steyne Garden Square in the heart of Bognor Regis. The interior boasts two reception rooms, ideal for entertaining guests or relaxing in comfort. Original fireplaces, original wooden floors, and bare brick chimney breast add a touch of heritage to the living spaces.

Both bedrooms are doubles and there is a really good size mature garden.

















## Scott Street, Bognor Regis

Approximate Area = 754 sq ft / 70 sq m

For identification only - Not to scale



Floor plan produced in accordance with RICS Property Measurement 2nd Edition, Incorporating International Property Measurement Standards (IPMS2 Residential). © nichecom 2025. Produced for Henry Adams. REF: 1289155

Scott Street is situated in a very convenient location only minutes from the High Street and promenade along the seafront. The local bus routes run along the coast in either direction allowing easy access to both Brighton to the east and Portsmouth to the west. The mainline railway station in Bognor is also a gateway to London and many other destinations.

What3Words ///bowls.stand.backs

Council Tax Band: C

Tenure: Freehold

EPC Energy Efficiency Rating: D