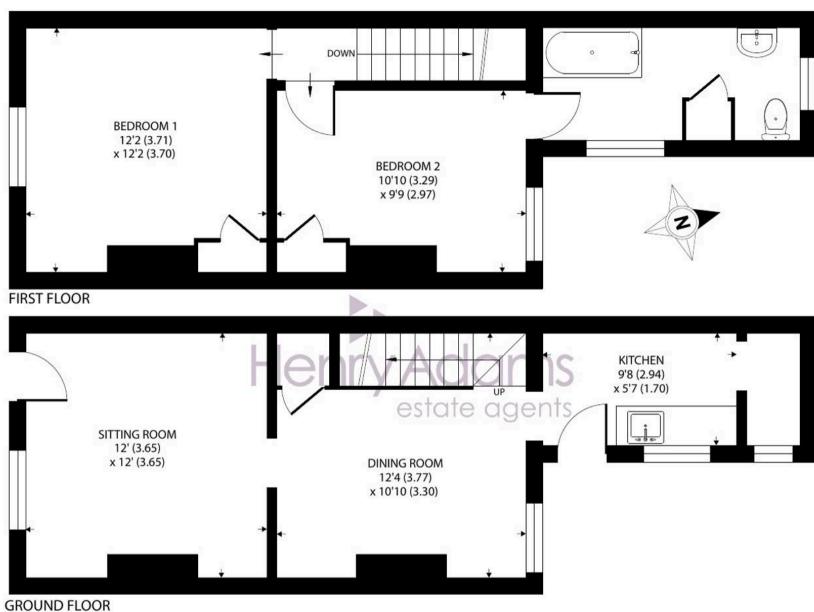

## Scott Street, Bognor Regis

Approximate Area = 754 sq ft / 70 sq m

For identification only - Not to scale

Floor plan produced in accordance with RICS Property Measurement 2nd Edition, Incorporating International Property Measurement Standards (IPMS2 Residential). © nichecom 2025. Produced for Henry Adams. REF: 1289155