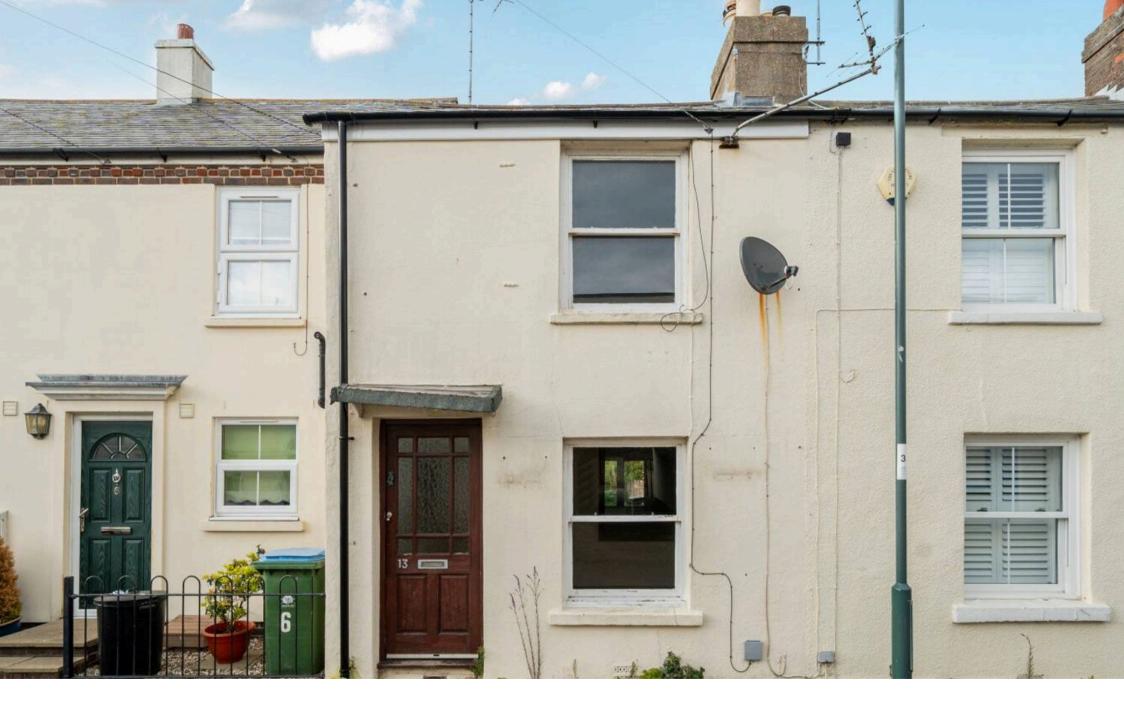

## 13 Scott Street

Charming two bedroom Fisherman's cottage, built around 1900.

- One Road Back from the Seafront
- Built Around 1900
- At the Top of The Steyne Garden Square
- Two Reception Rooms
- Two Bedrooms
- Original Fireplaces
- Original Wooden Floors
- Bare Brick Chimney Breast
- Large Garden

Nestled just one road back from the seafront, this charming two bedroom Fisherman's cottage terraced house offers a unique blend of historical character and modern convenience.

Built around 1900, the house is situated at the the top of The Steyne Garden Square in the heart of Bognor Regis. The interior boasts two reception rooms, ideal for entertaining guests or relaxing in comfort. Original fireplaces, original wooden floors, and bare brick chimney breast add a touch of heritage to the living spaces.