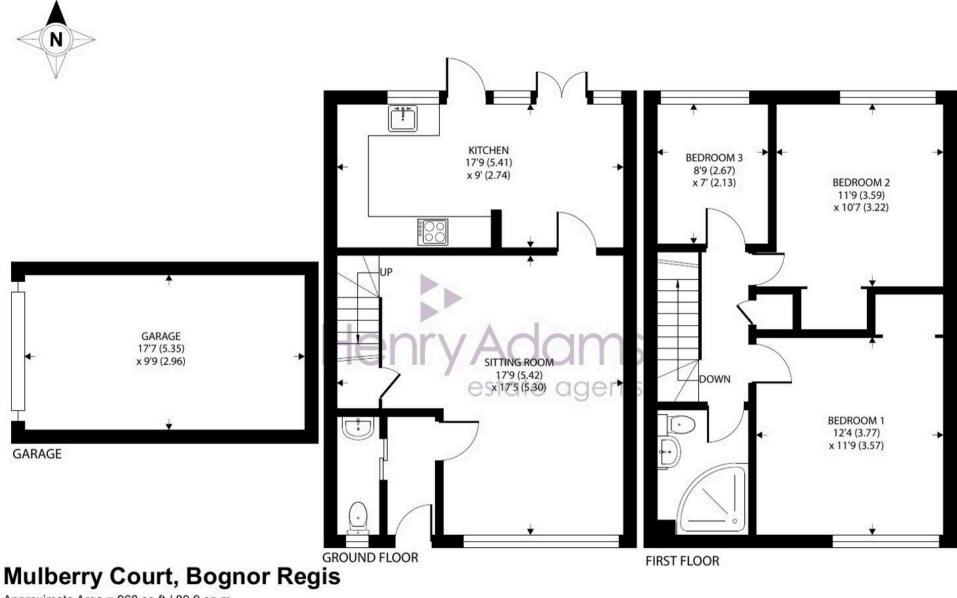

Cont ...

Approximate Area = 968 sq ft / 89.9 sq m Garage = 170 sq ft / 15.7 sq m Total = 1138 sq ft / 105.6 sq m For identification only - Not to scale

> Floor plan produced in accordance with RICS Property Measurement 2nd Edition, Incorporating International Property Measurement Standards (IPMS2 Residential). ©n/checom 2025. Produced for Henry Adams. REF: 1281701

The property encompasses three bedrooms that offer comfortable and private retreats for rest and relaxation. Each bedroom boasts ample natural light and sufficient space.

Completing this exceptional residence is a separate garage, ensuring convenient parking and storage solutions for the discerning homeowner. Additionally, a garden space offers an outdoor sanctuary for alfresco dining, gardening, or simply enjoying the fresh sea breeze.