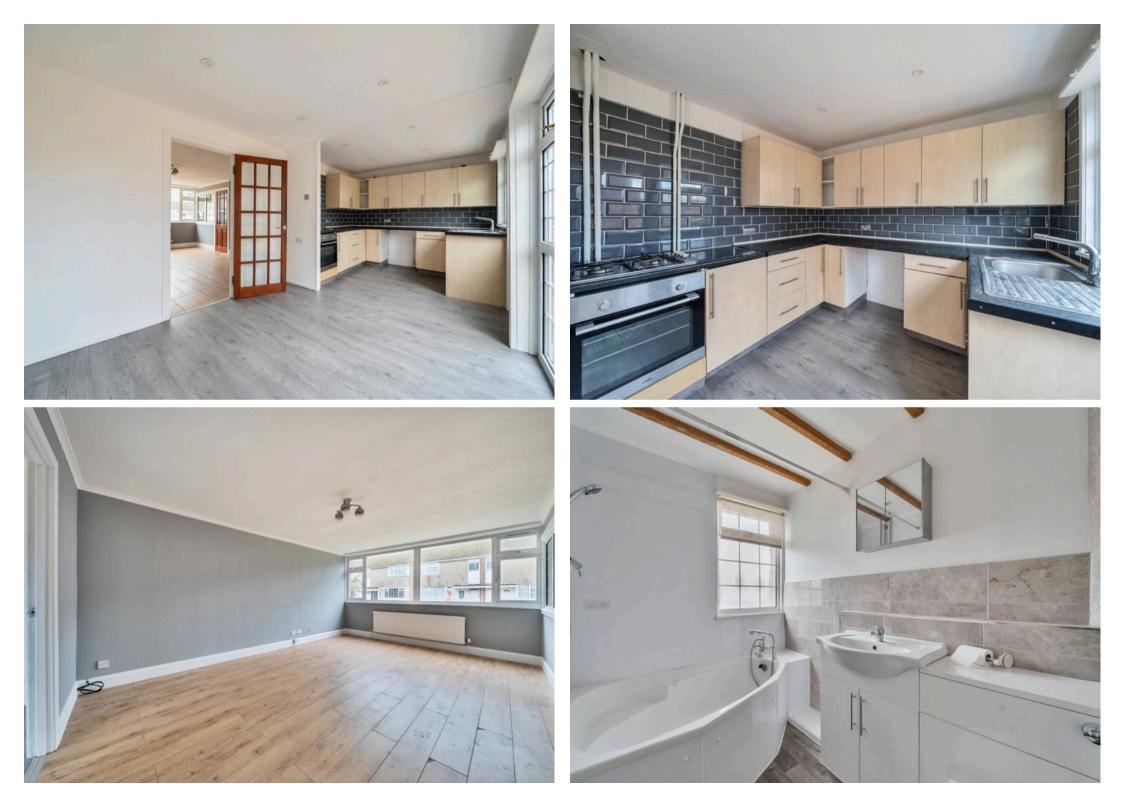

Adjacent to the sitting room is a well-equipped kitchen/dining room that serves as the hub for culinary delights and casual dining experiences. The kitchen features modern appliances and ample storage space, making meal preparation a breeze.

The property encompasses three bedrooms that offer comfortable and private retreats for rest and relaxation. Each bedroom boasts ample natural light and sufficient space.

Completing this exceptional residence is a separate garage, ensuring convenient parking and storage solutions for the discerning homeowner. Additionally, a garden space offers an outdoor sanctuary for alfresco dining, gardening, or simply enjoying the fresh sea breeze.