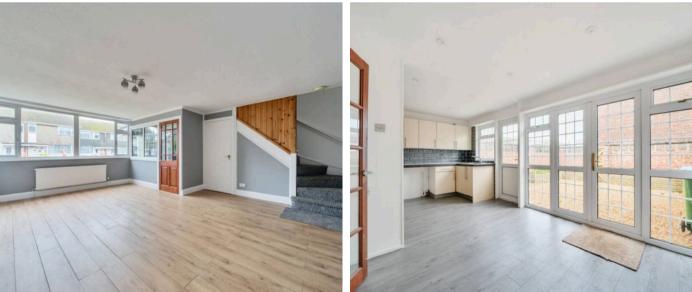

Upon entering the residence, one is greeted by a bright and spacious sitting room adorned with beautifully finished wooden floors, adding a touch of elegance to the living space and making it the heart of the home.

Adjacent to the sitting room is a well-equipped kitchen/dining room that serves as the hub for culinary delights and casual dining experiences. The kitchen features modern appliances and ample storage space, making meal preparation a breeze.