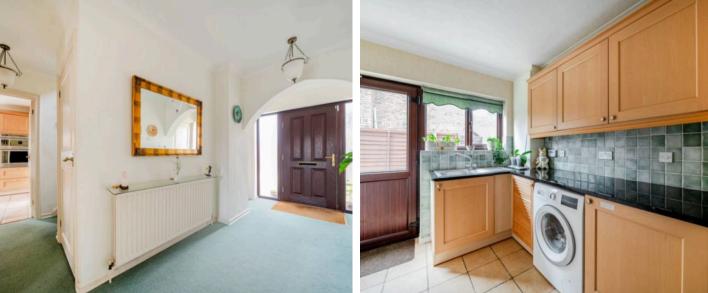

As you step inside, you are greeted by a spacious entrance hall that leads to a convenient ground floor cloakroom. The kitchen/breakfast room is fitted with quality wooden units under Granite worktops, integral appliances and includes a utility room for added convenience. The sitting room and dining room are linked by double doors ideal for relaxing and entertaining guests with patio doors opening onto the raised patio.