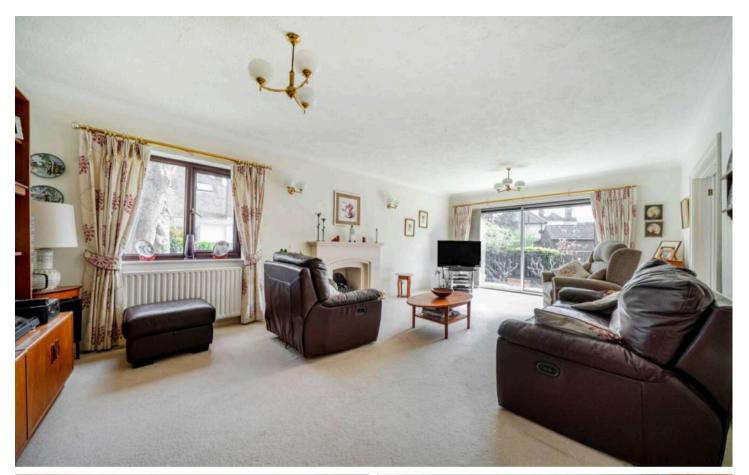

As you step inside, you are greeted by a spacious entrance hall that leads to a convenient ground floor cloakroom. The kitchen/breakfast room is fitted with quality wooden units under Granite worktops, integral appliances and includes a utility room for added convenience. The sitting room and dining room are linked by double doors ideal for relaxing and entertaining guests with patio doors opening onto the raised patio.