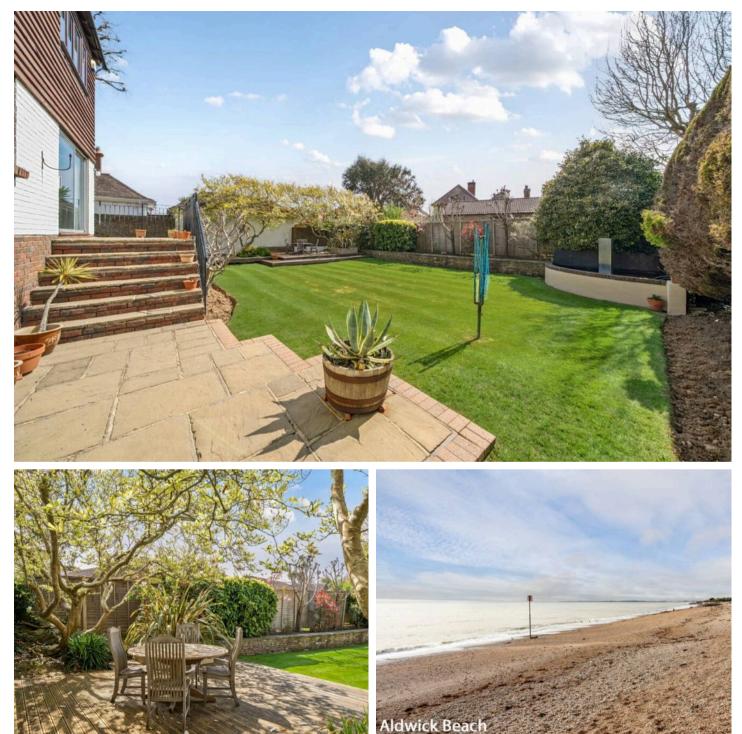

Outside, the property features wrap-around split-level gardens, which are beautifully landscaped with raised decking and established trees and shrubs. The gravel driveway leads to a double garage, providing ample parking for multiple vehicles.

Located in the popular residential area of Aldwick, within a few minutes walk to the beach, promenade, West Park and Marine Park Gardens, approximately two miles to the west of the seaside town of Bognor Regis. Just over half a mile away, the nearby Rose Green village centre offers a selection of shops. The historic market town of Chichester provides more extensive shopping facilities along with cafes, bars and restaurants.