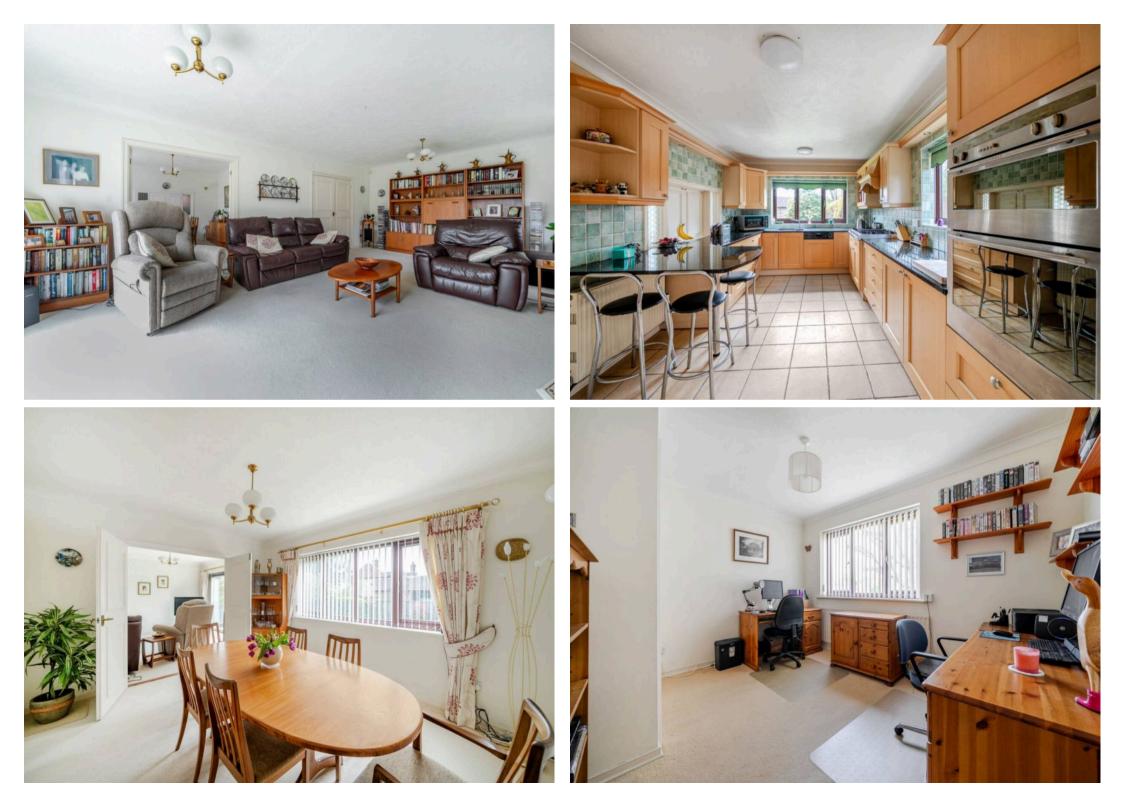

As you step inside, you are greeted by a spacious entrance hall that leads to a convenient ground floor cloakroom. The kitchen/breakfast room is fitted with quality wooden units under Granite worktops, integral appliances and includes a utility room for added convenience. The sitting room and dining room are linked by double doors ideal for relaxing and entertaining guests with patio doors opening onto the raised patio.