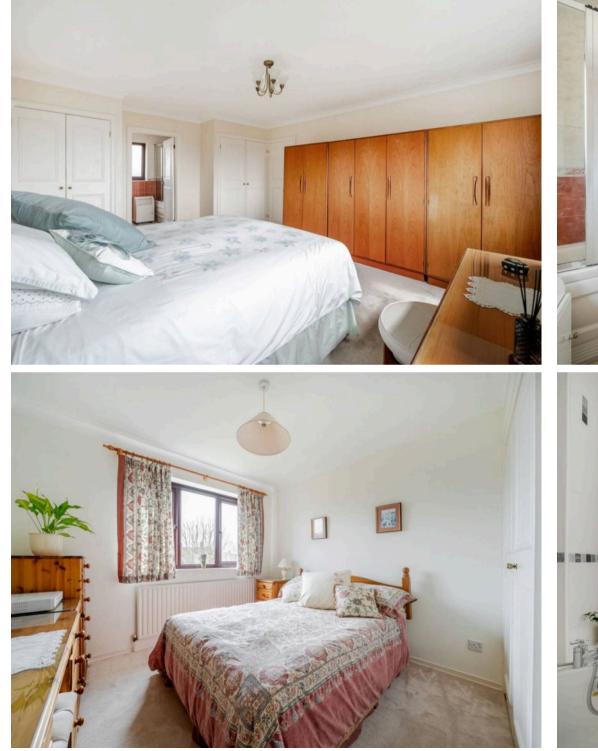

As you step inside, you are greeted by a spacious entrance hall that leads to a convenient ground floor cloakroom. The kitchen/breakfast room is fitted with quality wooden units under Granite worktops, integral appliances and includes a utility room for added convenience. The sitting room and dining room are linked by double doors ideal for relaxing and entertaining guests with patio doors opening onto the raised patio.

The principal bedroom boasts an en-suite bathroom. There are also three more double bedrooms, offering plenty of space for guests or a growing family. The family bathroom features a modern white suite with a separate shower for a touch of luxury.