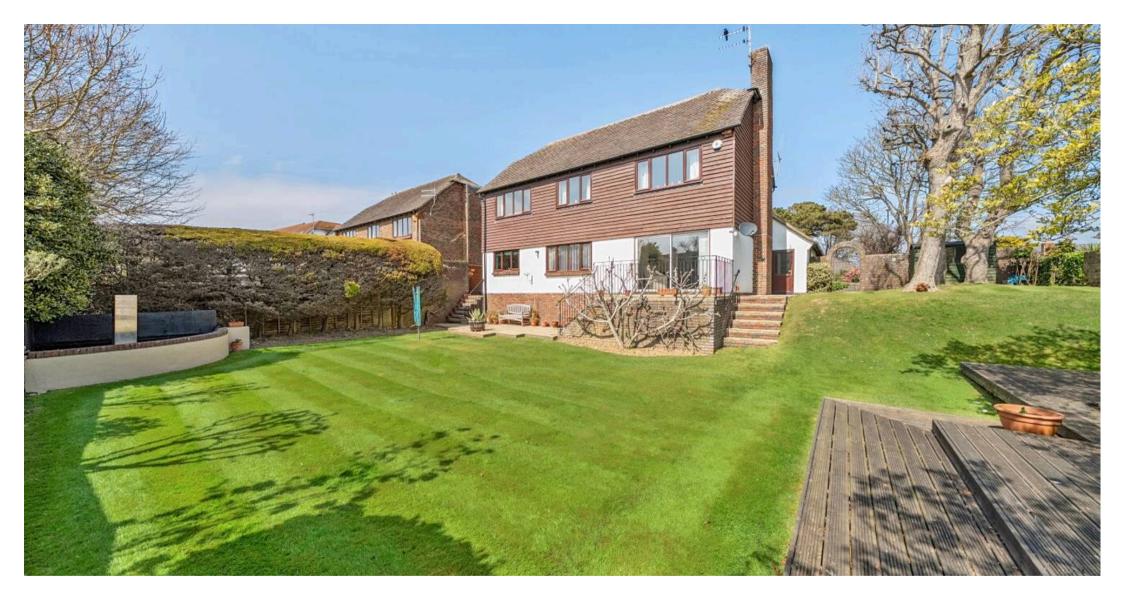

Outside, the property features wrap-around split-level gardens, which are beautifully landscaped with raised decking and established trees and shrubs. The gravel driveway leads to a double garage, providing ample parking for multiple vehicles.