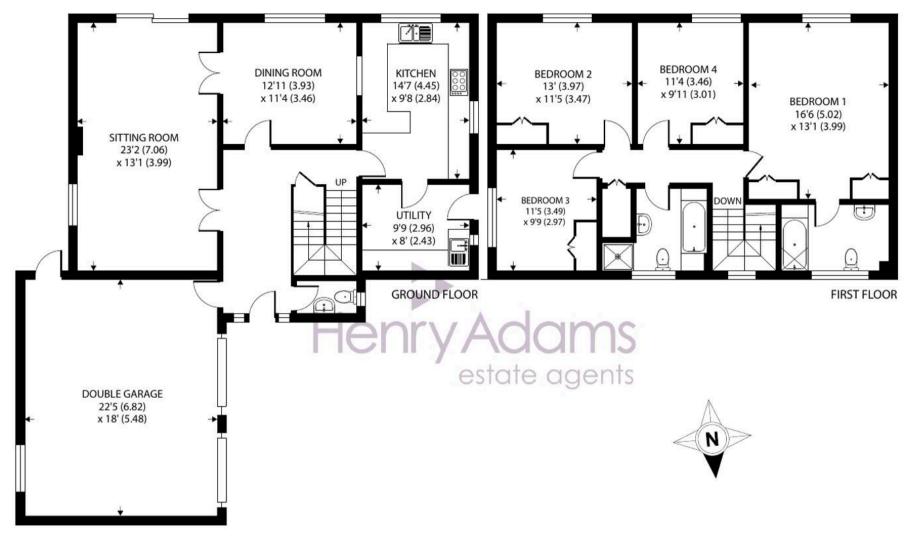

## Fish Lane, Bognor Regis

Approximate Area = 1745 sq ft / 162.1 sq mGarage = 396 sq ft / 36.8 sq mTotal = 2141 sq ft / 198.9 sq mFor identification only - Not to scale

> Floor plan produced in accordance with RICS Property Measurement 2nd Edition, Incorporating International Property Measurement Standards (IPMS2 Residential). © n/checorn 2025. Produced for Henry Adams. REF: 1266055