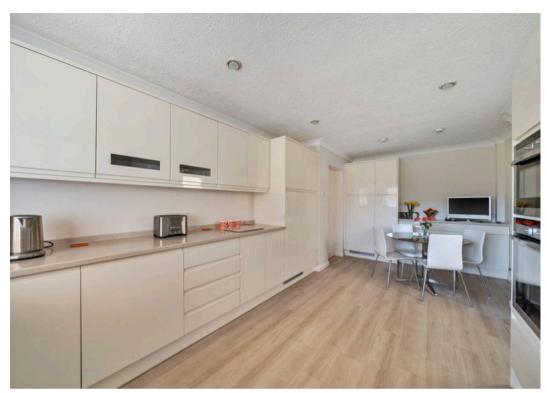

Modernised, extended and improved four bedroom detached family house situated in the popular residential area of Aldwick within walking distance to the Aldwick beach, with gated access.

The accommodation comprises spacious entrance hall leading to the study, cloakroom/WC and large storage cupboard. The kitchen/breakfast room is fitted with contemporary gloss units under Corian worktops, integral appliances including an eye-level combimicrowave and oven with slide-in door and Induction hob. In the breakfast area there is a side access door. There is a separate dining room with sliding patio doors to the garden. The spacious and extended sitting room also has sliding patio doors to the garden.