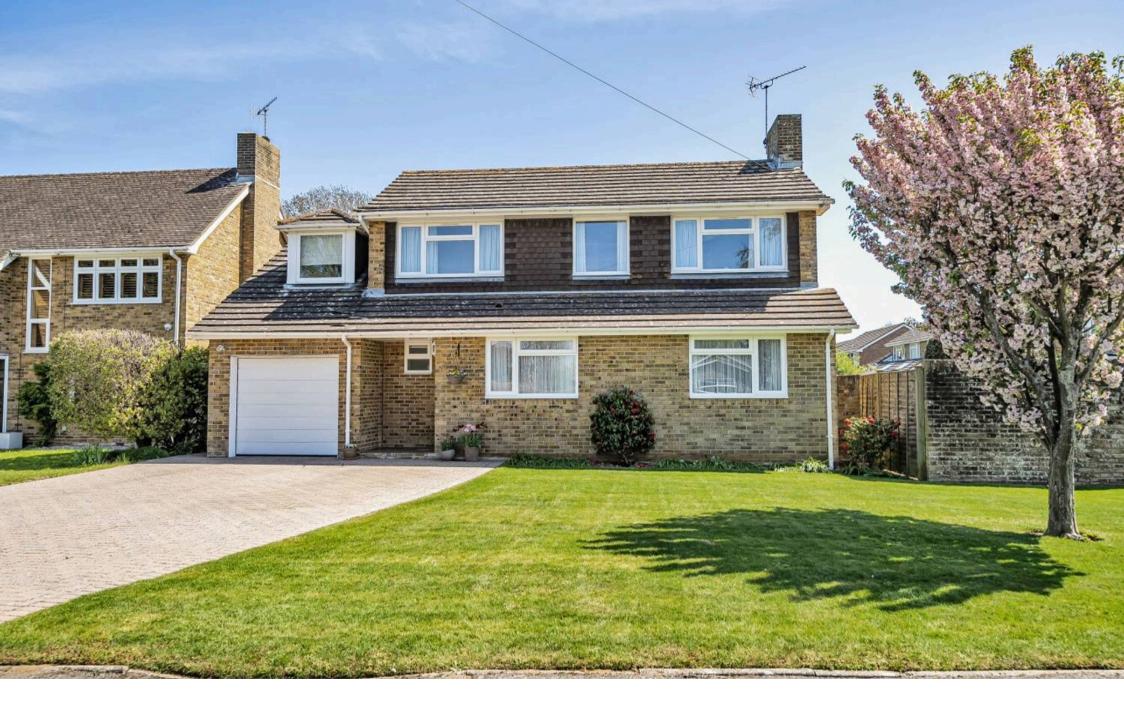

2 Lucerne Court, Aldwick Guide Price £700,000

## 2 Lucerne Court

Modernised and extended detached four bedroom family house situated in the soughtafter area of Aldwick.

- Spacious Extended Family Home
- Entrance Hall with Study and Cloakroom/WC
- Quality Contemporary Kitchen/Breakfast Room
- Spacious Sitting Room
- Separate Dining Room
- Principal Bedroom with En-suite Bathroom
- Three Further Double Bedrooms
- Modern Family Bathroom
- Garage and Block Paved Driveway
- Landscaped Gardens Front and Rear

Modernised, extended and improved four bedroom detached family house situated in the popular residential area of Aldwick within walking distance to the Aldwick beach, with gated access.

The accommodation comprises spacious entrance hall leading to the study, cloakroom/WC and large storage cupboard. The kitchen/breakfast room is fitted with contemporary gloss units under Corian worktops, integral appliances including an eye-level combimicrowave and oven with slide-in door and Induction hob. In the breakfast area there is a side access door. There is a separate dining room with sliding patio doors to the garden. The spacious and extended sitting room also has sliding patio doors to the garden.