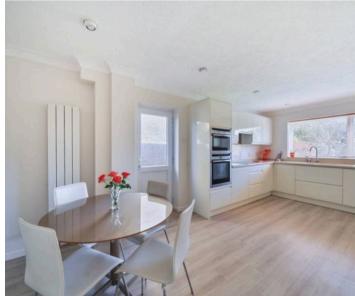

Modernised, extended and improved four bedroom detached family house situated in the popular residential area of Aldwick within walking distance to the Aldwick beach, with gated access.

The accommodation comprises spacious entrance hall leading to the study, cloakroom/WC and large storage cupboard. The kitchen/breakfast room is fitted with contemporary gloss units under Corian worktops, integral appliances including an eye-level combimicrowave and oven with slide-in door and Induction hob. In the breakfast area there is a side access door. There is a separate dining room with sliding patio doors to the garden. The spacious and extended sitting room also has sliding patio doors to the garden.