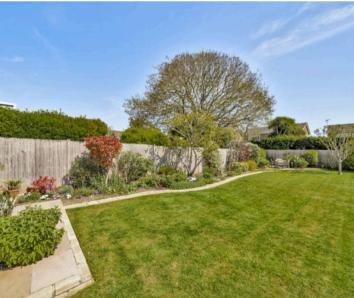

Outside, the front garden is of an open plan design and has a wide block paved driveway leading to an integral garage. The enclosed rear garden provides a safe playing environment for young children and includes a patio adjacent to the property, an extensive lawn, established trees and shrubs, and an further patio area at the far end ideal for alfresco entertaining.