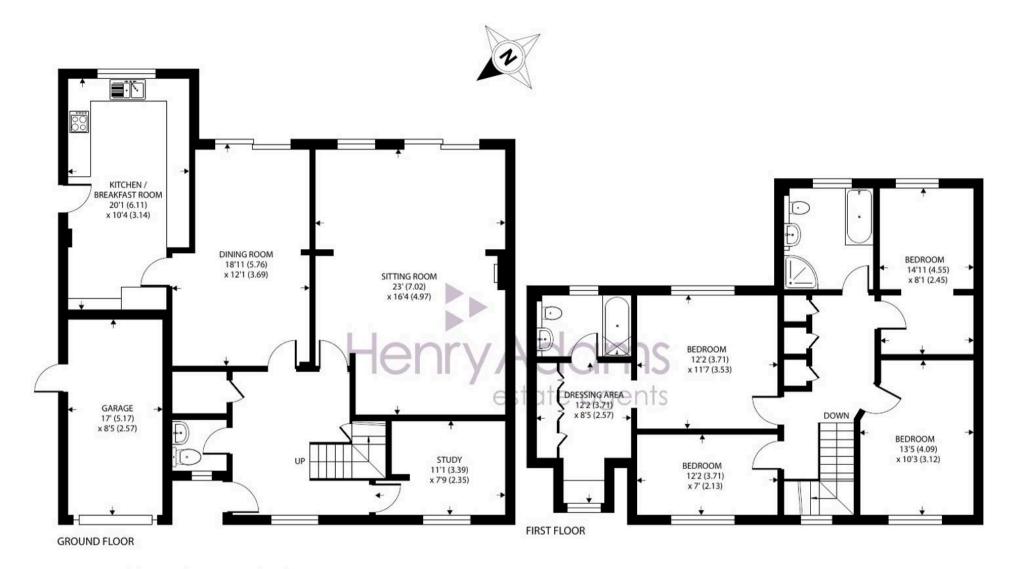

## **Lucerne Court, Aldwick**

Approximate Area = 1933 sq ft / 179.6 sq m Garage = 140 sq ft / 13 sq m Total = 2073 sq ft / 192.6 sq m

For identification only - Not to scale

Floor plan produced in accordance with RICS Property Measurement 2nd Edition, Incorporating International Property Measurement Standards (IPMS2 Residential). © nichecom 2025. Produced for Henry Adams. REF: 1272843

Modernised, extended and improved four bedroom detached family house situated in the popular residential area of Aldwick within walking distance to the Aldwick beach, with gated access.

The accommodation comprises spacious entrance hall leading to the study, cloakroom/WC and large storage cupboard. The kitchen/breakfast room is fitted with contemporary gloss units under Corian worktops, integral appliances including an eye-level combimicrowave and oven with slide-in door and Induction hob. In the breakfast area there is a side access door. There is a separate dining room with sliding patio doors to the garden. The spacious and extended sitting room also has sliding patio doors to the garden.

On the first floor, the landing leads to the principal bedroom which is complemented by a dressing room with fully fitted wardrobes and full en-suite bathroom. There are three further double bedrooms and a refitted family bathroom.