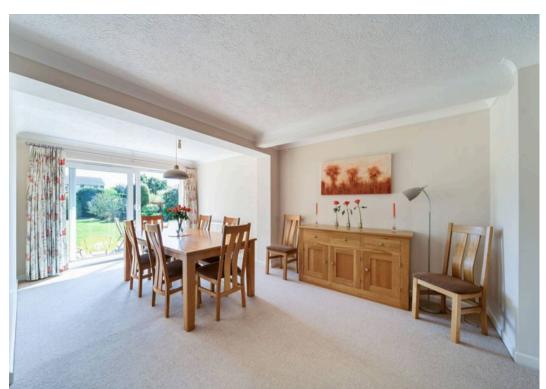

Modernised, extended and improved four bedroom detached family house situated in the popular residential area of Aldwick within walking distance to the Aldwick beach, with gated access.

The accommodation comprises spacious entrance hall leading to the study, cloakroom/WC and large storage cupboard. The kitchen/breakfast room is fitted with contemporary gloss units under Corian worktops, integral appliances including an eye-level combimicrowave and oven with slide-in door and Induction hob. In the breakfast area there is a side access door. There is a separate dining room with sliding patio doors to the garden. The spacious and extended sitting room also has sliding patio doors to the garden.