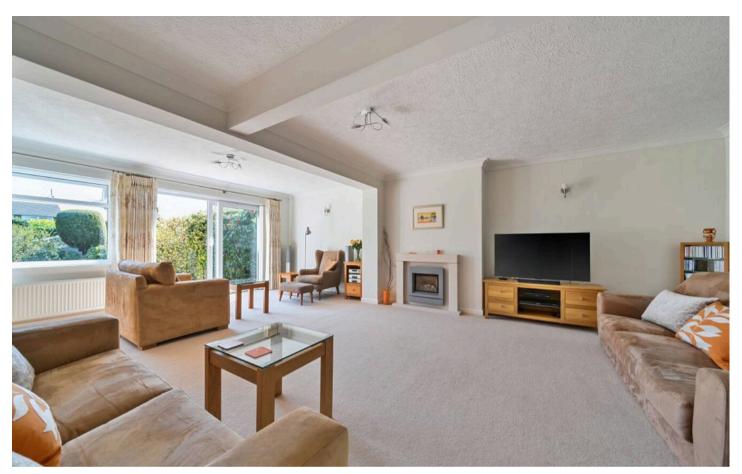

Modernised, extended and improved four bedroom detached family house situated in the popular residential area of Aldwick within walking distance to the Aldwick beach, with gated access.

The accommodation comprises spacious entrance hall leading to the study, cloakroom/WC and large storage cupboard. The kitchen/breakfast room is fitted with contemporary gloss units under Corian worktops, integral appliances including an eye-level combimicrowave and oven with slide-in door and Induction hob. In the breakfast area there is a side access door. There is a separate dining room with sliding patio doors to the garden. The spacious and extended sitting room also has sliding patio doors to the garden.