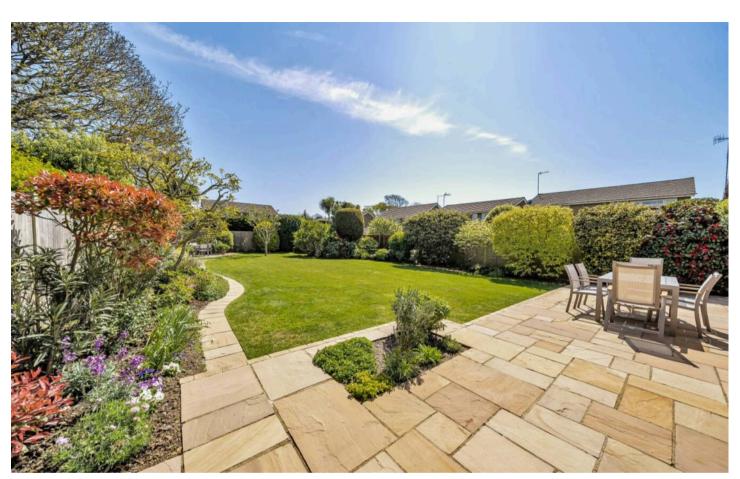

Outside, the front garden is of an open plan design and has a wide block paved driveway leading to an integral garage. The enclosed rear garden provides a safe playing environment for young children and includes a patio adjacent to the property, an extensive lawn, established trees and shrubs, and an further patio area at the far end ideal for alfresco entertaining.