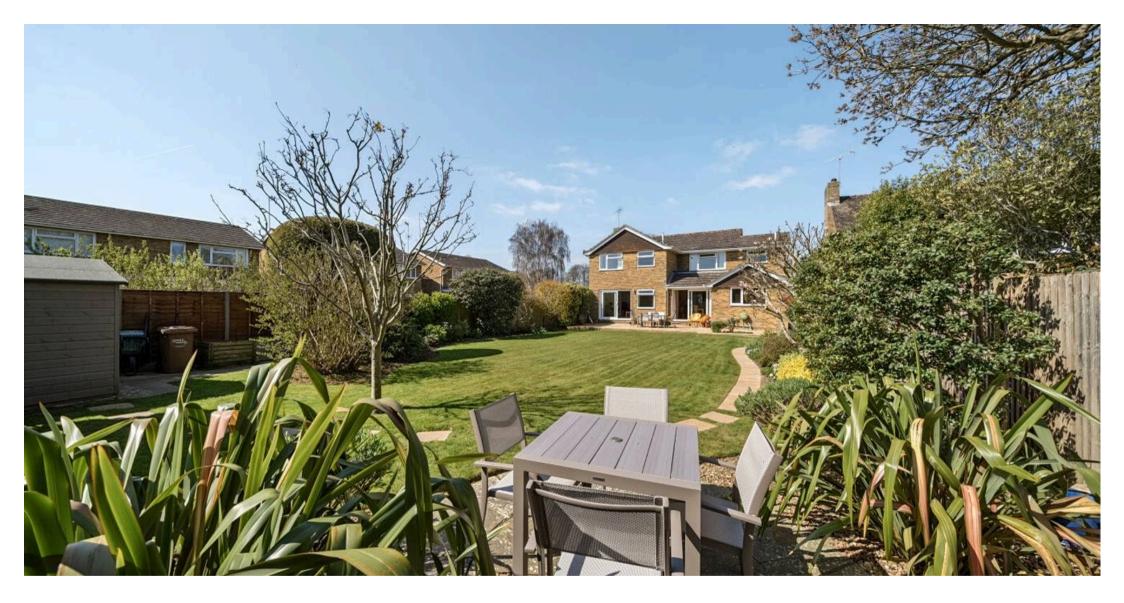

Outside, the front garden is of an open plan design and has a wide block paved driveway leading to an integral garage. The enclosed rear garden provides a safe playing environment for young children and includes a patio adjacent to the property, an extensive lawn, established trees and shrubs, and an further patio area at the far end ideal for alfresco entertaining.