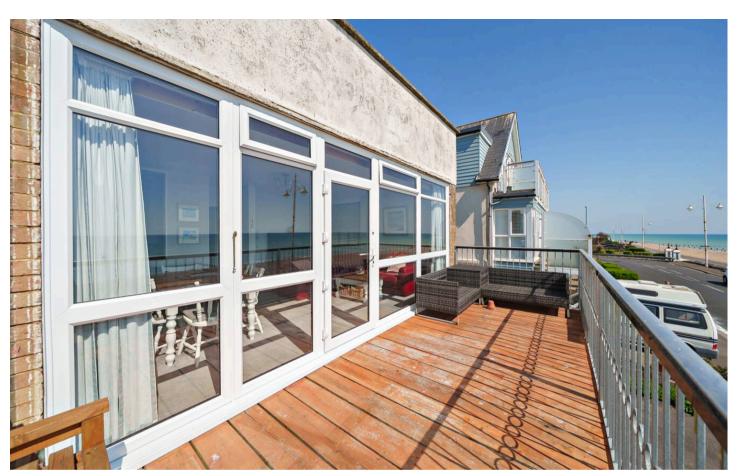

This great apartment has a south facing reception room which opens onto an enviable deck/balcony right on the seafront. From the deck are great views along the coastline to Selsey Bill. Floor to ceiling windows mean the reception room is flooded with light.