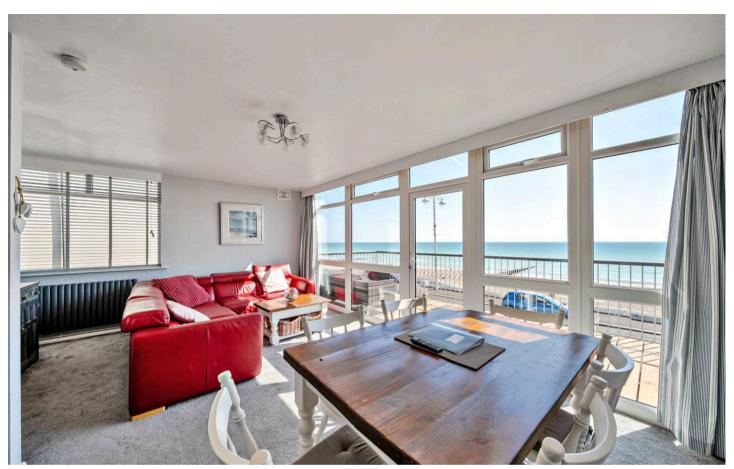

This great apartment has a south facing reception room which opens onto an enviable deck/balcony right on the seafront. From the deck are great views along the coastline to Selsey Bill. Floor to ceiling windows mean the reception room is flooded with light.