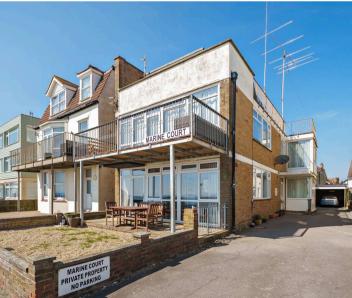

The flat is situated in a purpose built three storey building located between the Bognor Yacht Club and the popular Waverley pub. To the rear of the building is an allocated off-road parking space.

Tenure: We understand there is 999 year lease from 2001.