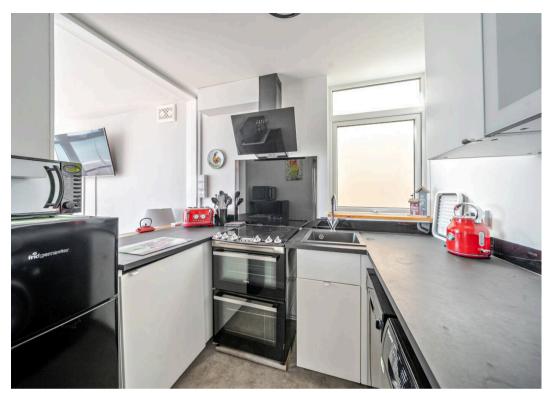

This great apartment has a south facing reception room which opens onto an enviable deck/balcony right on the seafront. From the deck are great views along the coastline to Selsey Bill. Floor to ceiling windows mean the reception room is flooded with light.