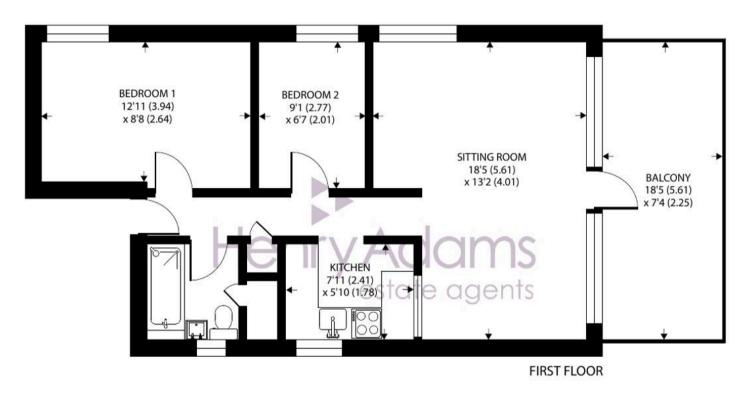

## Marine Drive West, Bognor Regis

Approximate Area = 548 sq ft / 51 sq m
For identification only - Not to scale

Floor plan produced in accordance with RICS Property Measurement 2nd Edition, Incorporating International Property Measurement Standards (IPMS2 Residential). © nichecom 2025. Produced for Henry Adams. REF: 1275710