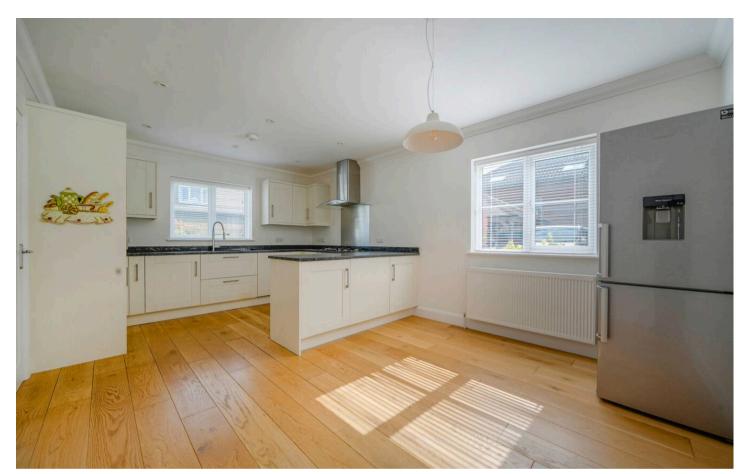

Fawkes Mews is an exclusive development of 7 homes built by locally based housebuilder Counterpoint Properties Limited.

The accommodation comprises, entrance hall with woodblock flooring which extends to the sitting room and kitchen. There is a large storage cupboard and WC. The kitchen/diner is fitted with modern units, with integral appliances, space for dining and an additional storage cupboard/larder. The dual aspect sitting room has patio doors opening to the rear garden.