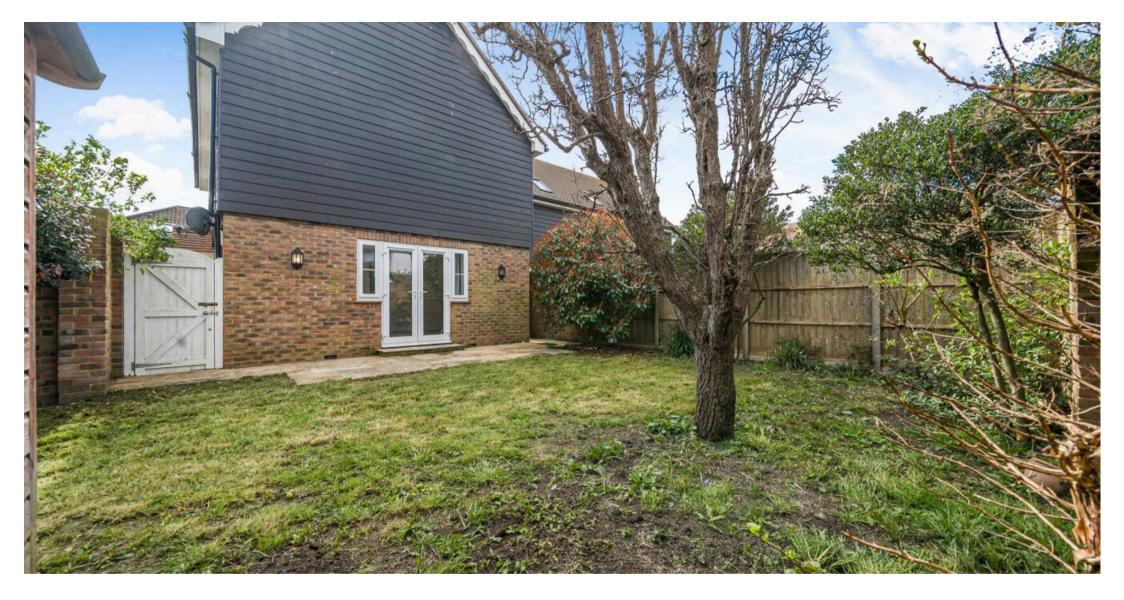

On the first floor, there are three generous bedrooms, the principal has an en-suite shower room and there is a modern family bathroom.

The side garden has a patio area adjacent to the property, lawned area and a summer house. There are two parking spaces, one in the car barn and one opposite the property.