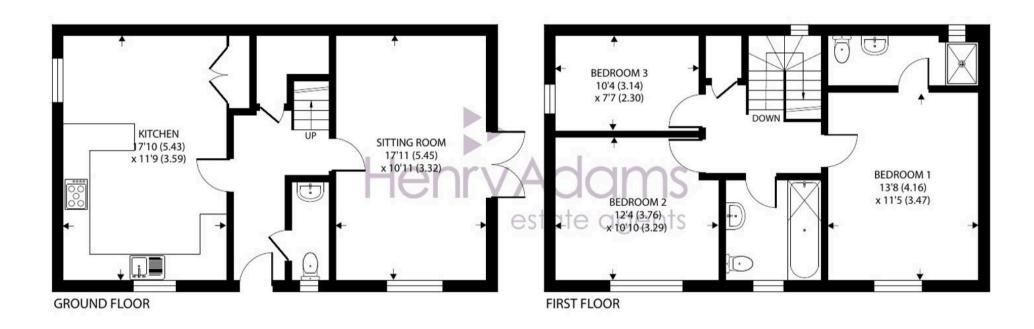

Fawkes Mews is an exclusive development of 7 homes built by locally based housebuilder Counterpoint Properties Limited.

The accommodation comprises, entrance hall with woodblock flooring which extends to the sitting room and kitchen. There is a large storage cupboard and WC. The kitchen/diner is fitted with modern units, with integral appliances, space for dining and an additional storage cupboard/larder. The dual aspect sitting room has patio doors opening to the rear garden.

On the first floor, there are three generous bedrooms, the principal has an en-suite shower room and there is a modern family bathroom.

The side garden has a patio area adjacent to the property, lawned area and a summer house. There are two parking spaces, one in the car barn and one opposite the property.

## Fawkes Mews, Bognor Regis

Approximate Area = 1148 sq ft / 106.6 sq m

Floor plan produced in accordance with RICS Property Measurement 2nd Edition, Incorporating International Property Measurement Standards (IPMS2 Residential). © nichecom 2025. Produced for Henry Adams. REF: 1269038