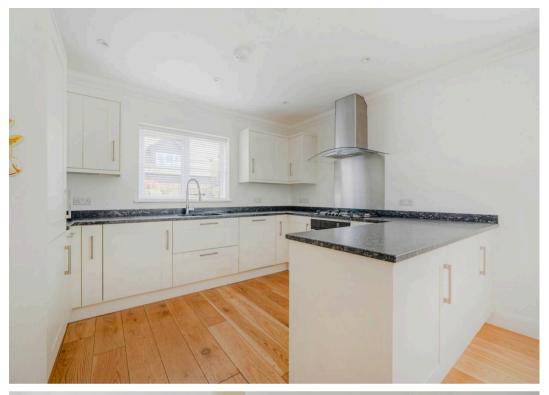

Fawkes Mews is an exclusive development of 7 homes built by locally based housebuilder Counterpoint Properties Limited.

The accommodation comprises, entrance hall with woodblock flooring which extends to the sitting room and kitchen. There is a large storage cupboard and WC. The kitchen/diner is fitted with modern units, with integral appliances, space for dining and an additional storage cupboard/larder. The dual aspect sitting room has patio doors opening to the rear garden.