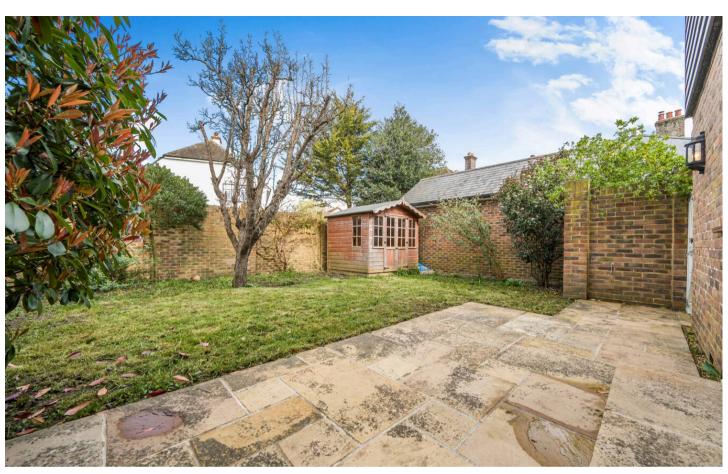

On the first floor, there are three generous bedrooms, the principal has an en-suite shower room and there is a modern family bathroom.

The side garden has a patio area adjacent to the property, lawned area and a summer house. There are two parking spaces, one in the car barn and one opposite the property.