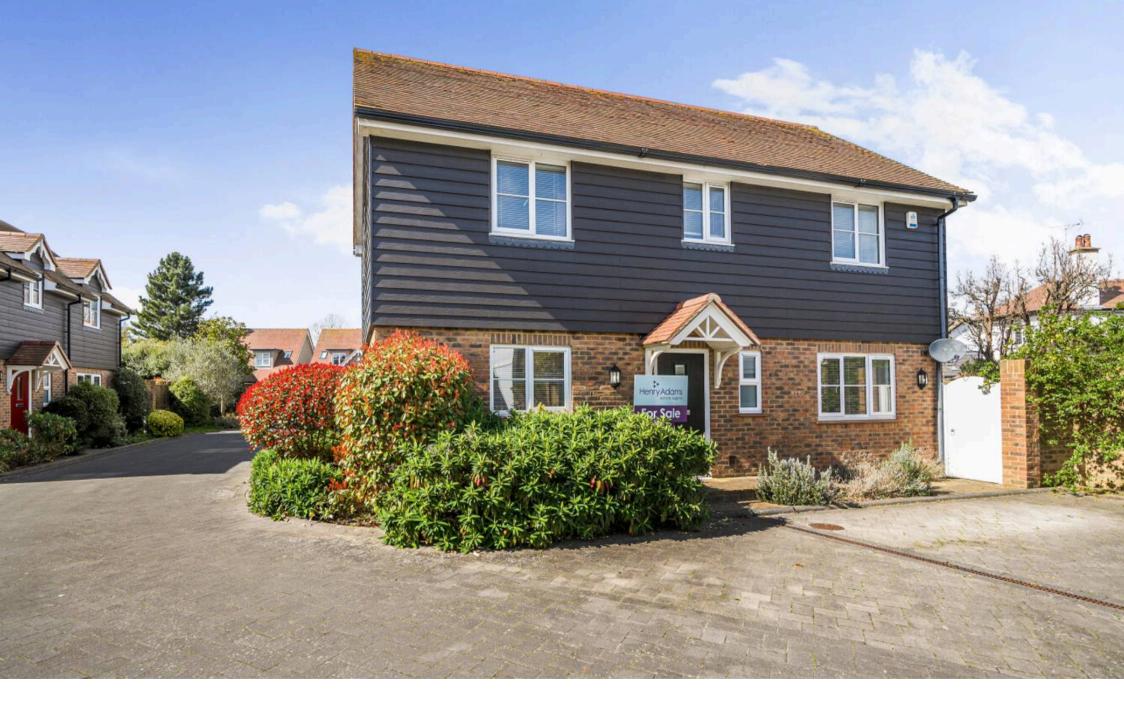

7 Fawkes Mews, Bognor Regis Guide Price £450,000

## 7 Fawkes Mews

This delightful three bedroom detached house at Fawkes Mews sits in a stylish mews setting and is available with No Forward Chain.

- Three Bedroom Detached House
- Quality Specification
- Kitchen/Dining Room
- Sitting Room
- Principal Bedroom with En-Suite
- Two Further Bedrooms & Family Bathroom
- Landscaped Garden with Summer House
- Car Barn and Parking Space
- No Forward Chain

Fawkes Mews is an exclusive development of 7 homes built by locally based housebuilder Counterpoint Properties Limited.

The accommodation comprises, entrance hall with woodblock flooring which extends to the sitting room and kitchen. There is a large storage cupboard and WC. The kitchen/diner is fitted with modern units, with integral appliances, space for dining and an additional storage cupboard/larder. The dual aspect sitting room has patio doors opening to the rear garden.