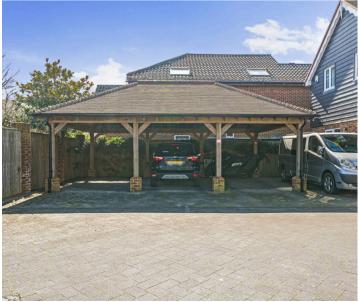

On the first floor, there are three generous bedrooms, the principal has an en-suite shower room and there is a modern family bathroom.

The side garden has a patio area adjacent to the property, lawned area and a summer house. There are two parking spaces, one in the car barn and one opposite the property.