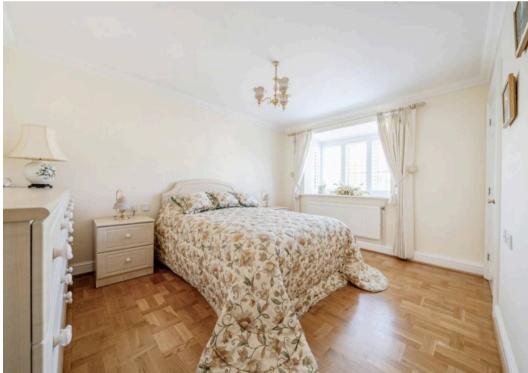

## Hadlands, Barton Close, Bognor Regis

Approximate Area = 2453 sq ft / 227.8 sq m (includes garage)
For identification only - Not to scale

There are three generous bedrooms, the principal with fitted wardrobes and patio doors to the garden plus an en-suite bathroom with walk-in shower. Bedroom two and three also have fitted wardrobes. There is a family bathroom and separate WC.