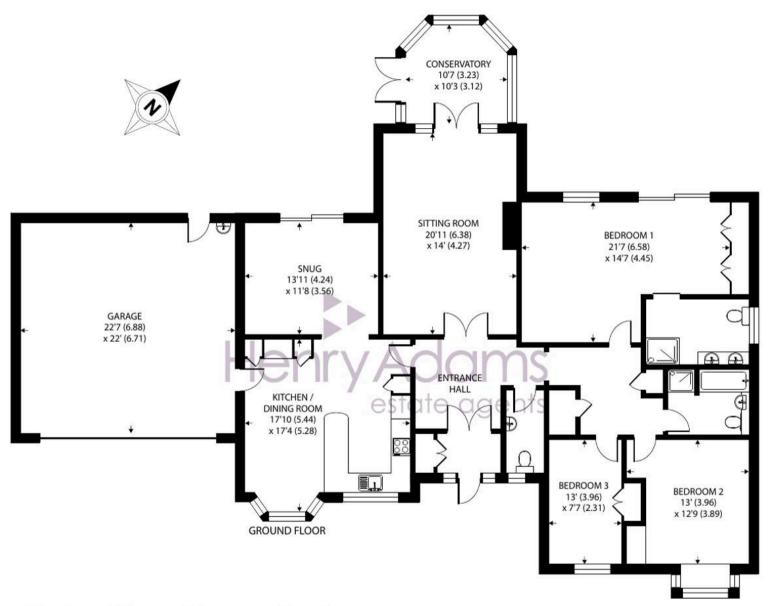

## Hadlands, Barton Close, Bognor Regis

Approximate Area = 2453 sq ft / 227.8 sq m (includes garage)
For identification only - Not to scale

There are three generous bedrooms, the principal with fitted wardrobes and patio doors to the garden plus an en-suite bathroom with walk-in shower. Bedroom two and three also have fitted wardrobes. There is a family bathroom and separate WC.

Hadlands is a quiet cul-de-sac of just four quality detached executive homes in the heart of the village of Nyetimber.

The current owners have significantly improved the fixtures and fittings to a very high specification including quality wooden flooring in the principal rooms. The accommodation briefly comprises spacious entrance hall with double doors opening directly to the sitting room, which has a modern feature fireplace and lovely views onto the garden from the patio doors, this is complemented by a separate snug/TV room also with patio doors to the garden. The spacious kitchen/dining room is fitted with wood effect units, eye-level double oven and hob with a feature bay window overlooking the front. The kitchen leads to the double garage.

The gardens surrounding the property are a particular feature of the property being beautifully landscaped with established borders and manicured lawns. Viewing is thoroughly recommended to appreciate the beautiful, quiet and secluded location of Hadlands. The wide block paved driveway leads to the double garage.