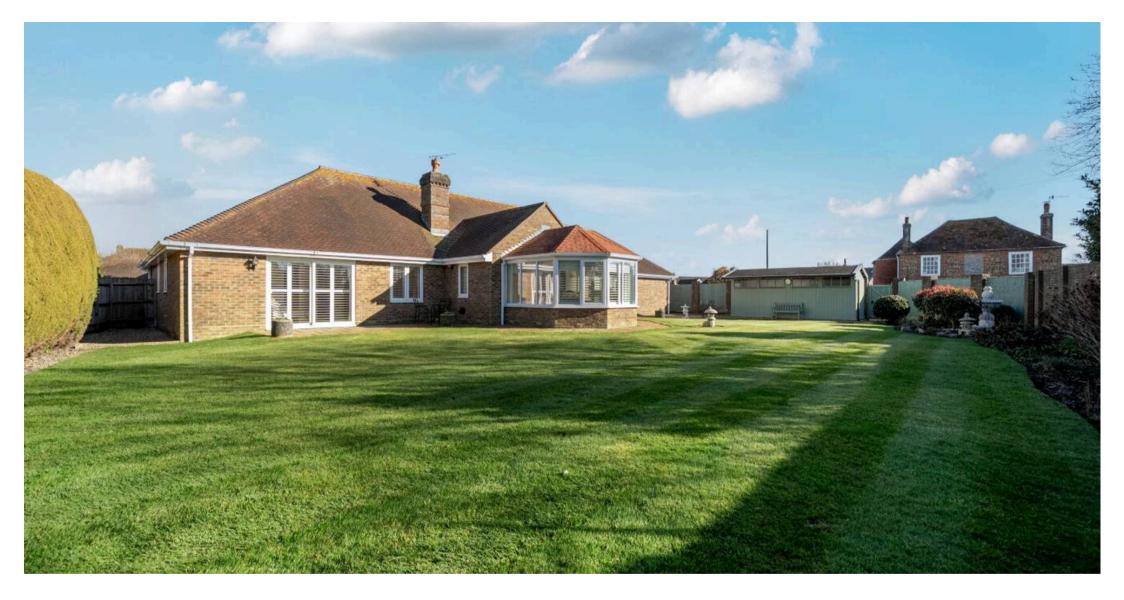

Hadlands is a quiet cul-de-sac of just four quality detached executive homes in the heart of the village of Nyetimber.

The current owners have significantly improved the fixtures and fittings to a very high specification including quality wooden flooring in the principal rooms. The accommodation briefly comprises spacious entrance hall with double doors opening directly to the sitting room, which has a modern feature fireplace and lovely views onto the garden from the patio doors, this is complemented by a separate snug/TV room also with patio doors to the garden. The spacious kitchen/dining room is fitted with wood effect units, eye-level double oven and hob with a feature bay window overlooking the front. The kitchen leads to the double garage.

The gardens surrounding the property are a particular feature of the property being beautifully landscaped with established borders and manicured lawns. Viewing is thoroughly recommended to appreciate the beautiful, quiet and secluded location of Hadlands. The wide block paved driveway leads to the double garage.