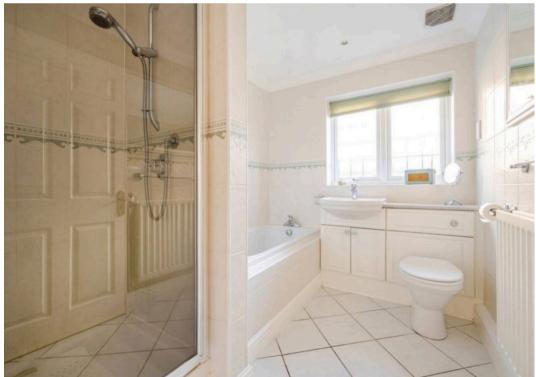

## Hadlands, Barton Close, Bognor Regis

Approximate Area = 2453 sq ft / 227.8 sq m (includes garage)
For identification only - Not to scale

There are three generous bedrooms, the principal with fitted wardrobes and patio doors to the garden plus an en-suite bathroom with walk-in shower. Bedroom two and three also have fitted wardrobes. There is a family bathroom and separate WC.