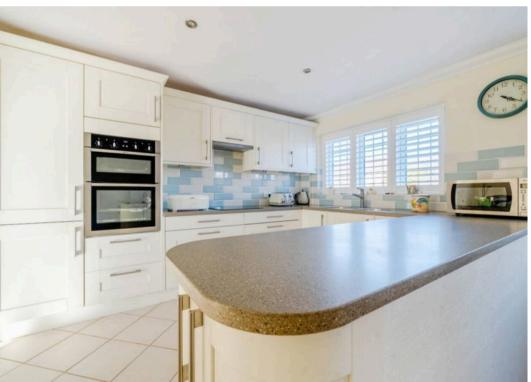

Hadlands is a quiet cul-de-sac of just four quality detached executive homes in the heart of the village of Nyetimber.

The current owners have significantly improved the fixtures and fittings to a very high specification including quality wooden flooring in the principal rooms. The accommodation briefly comprises spacious entrance hall with double doors opening directly to the sitting room, which has a modern feature fireplace and lovely views onto the garden from the patio doors, this is complemented by a separate snug/TV room also with patio doors to the garden. The spacious kitchen/dining room is fitted with wood effect units, eye-level double oven and hob with a feature bay window overlooking the front. The kitchen leads to the double garage.