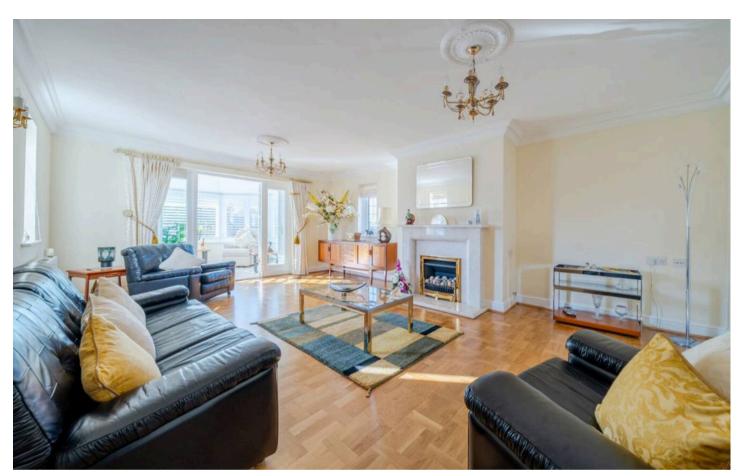

Hadlands is a quiet cul-de-sac of just four quality detached executive homes in the heart of the village of Nyetimber.

The current owners have significantly improved the fixtures and fittings to a very high specification including quality wooden flooring in the principal rooms. The accommodation briefly comprises spacious entrance hall with double doors opening directly to the sitting room, which has a modern feature fireplace and lovely views onto the garden from the patio doors, this is complemented by a separate snug/TV room also with patio doors to the garden. The spacious kitchen/dining room is fitted with wood effect units, eye-level double oven and hob with a feature bay window overlooking the front. The kitchen leads to the double garage.