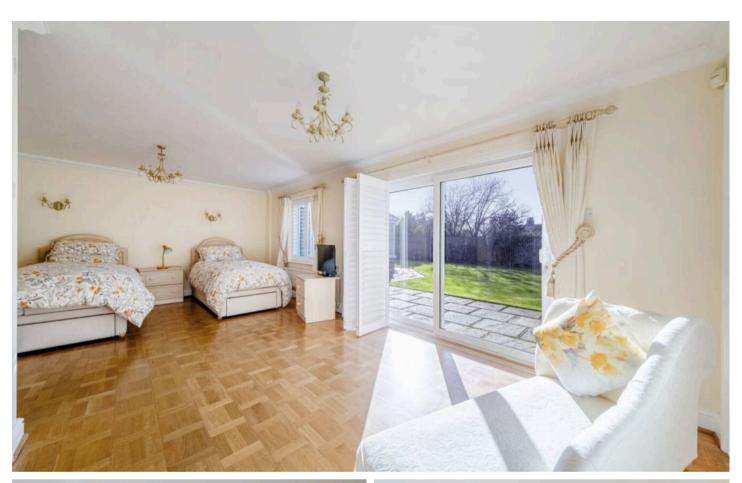

## Hadlands, Barton Close, Bognor Regis

Approximate Area = 2453 sq ft / 227.8 sq m (includes garage)
For identification only - Not to scale

There are three generous bedrooms, the principal with fitted wardrobes and patio doors to the garden plus an en-suite bathroom with walk-in shower. Bedroom two and three also have fitted wardrobes. There is a family bathroom and separate WC.