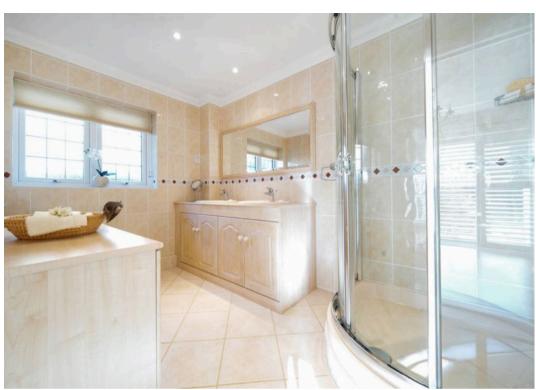

## Hadlands, Barton Close, Bognor Regis

Approximate Area = 2453 sq ft / 227.8 sq m (includes garage)
For identification only - Not to scale

There are three generous bedrooms, the principal with fitted wardrobes and patio doors to the garden plus an en-suite bathroom with walk-in shower. Bedroom two and three also have fitted wardrobes. There is a family bathroom and separate WC.