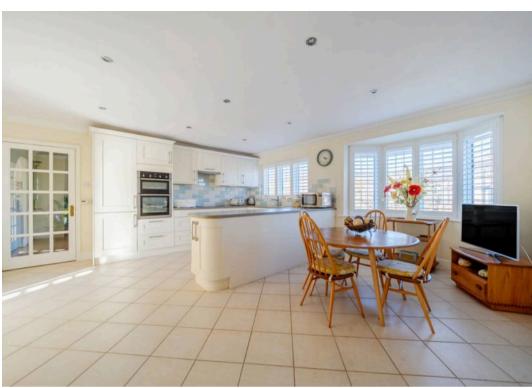

Hadlands is a quiet cul-de-sac of just four quality detached executive homes in the heart of the village of Nyetimber.

The current owners have significantly improved the fixtures and fittings to a very high specification including quality wooden flooring in the principal rooms. The accommodation briefly comprises spacious entrance hall with double doors opening directly to the sitting room, which has a modern feature fireplace and lovely views onto the garden from the patio doors, this is complemented by a separate snug/TV room also with patio doors to the garden. The spacious kitchen/dining room is fitted with wood effect units, eye-level double oven and hob with a feature bay window overlooking the front. The kitchen leads to the double garage.