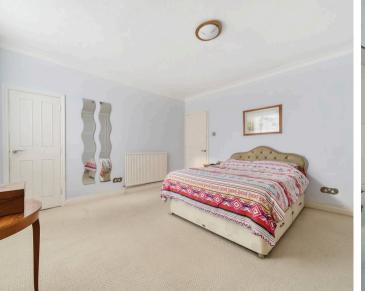

The accommodation comprises communal entrance with private front door to the entrance hall. The bright and spacious sitting room is fitted with laminate flooring and has a large bay with the original sash windows. The generous bedroom has a full bank of fitted wardrobes and leads through to the modern bathroom, which is fitted with a white suite. The galley style kitchen is fitted with light wood effect units and has an integral oven and hob and space for white goods.