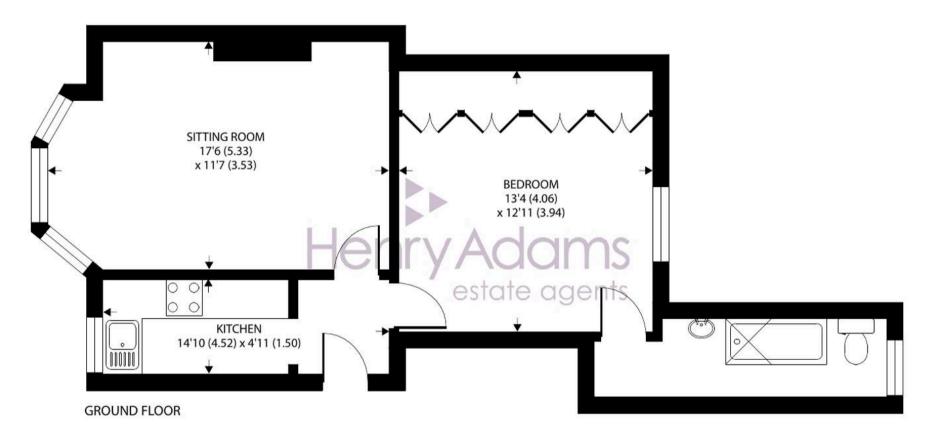

The accommodation comprises communal entrance with private front door to the entrance hall. The bright and spacious sitting room is fitted with laminate flooring and has a large bay with the original sash windows. The generous bedroom has a full bank of fitted wardrobes and leads through to the modern bathroom, which is fitted with a white suite. The galley style kitchen is fitted with light wood effect units and has an integral oven and hob and space for white goods.

## The Steyne, Bognor Regis

Approximate Area = 507 sq ft / 47.1 sq m
For identification only - Not to scale

Situated in the conservation Steyne Gardens in the heart of the seaside town of Bognor Regis within minutes from the promenade and pier. Within easy walking distance to the town centre with the precinct shopping facilities and the mainline railway station to London Victoria.