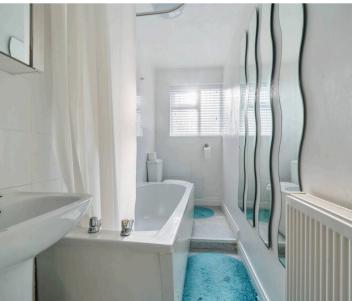

The accommodation comprises communal entrance with private front door to the entrance hall. The bright and spacious sitting room is fitted with laminate flooring and has a large bay with the original sash windows. The generous bedroom has a full bank of fitted wardrobes and leads through to the modern bathroom, which is fitted with a white suite. The galley style kitchen is fitted with light wood effect units and has an integral oven and hob and space for white goods.