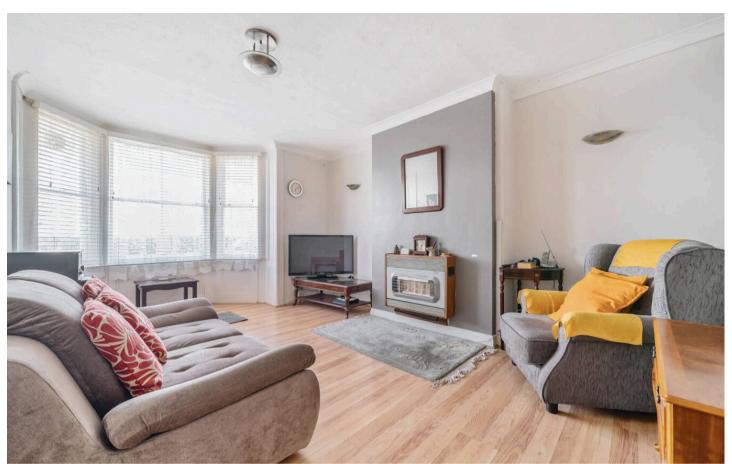

The accommodation comprises communal entrance with private front door to the entrance hall. The bright and spacious sitting room is fitted with laminate flooring and has a large bay with the original sash windows. The generous bedroom has a full bank of fitted wardrobes and leads through to the modern bathroom, which is fitted with a white suite. The galley style kitchen is fitted with light wood effect units and has an integral oven and hob and space for white goods.