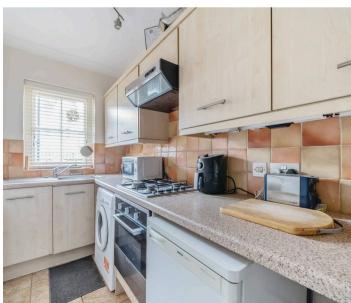

The accommodation comprises communal entrance with private front door to the entrance hall. The bright and spacious sitting room is fitted with laminate flooring and has a large bay with the original sash windows. The generous bedroom has a full bank of fitted wardrobes and leads through to the modern bathroom, which is fitted with a white suite. The galley style kitchen is fitted with light wood effect units and has an integral oven and hob and space for white goods.