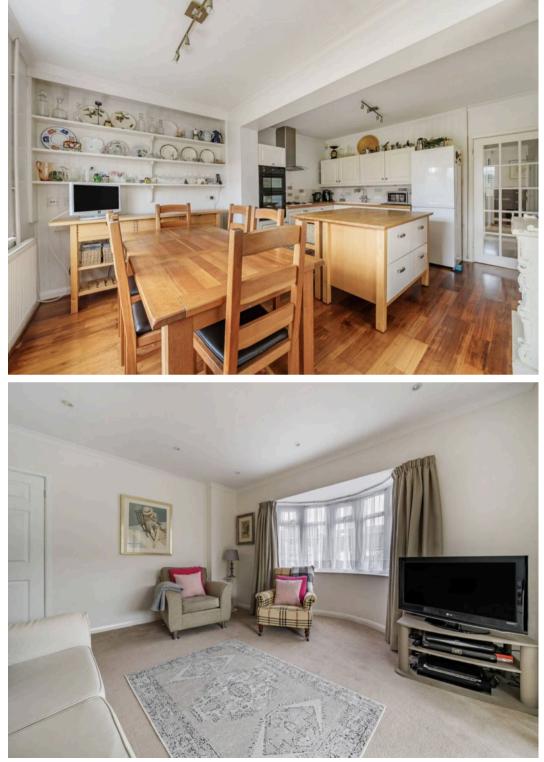

This charming character chalet bungalow has been lovingly modernised and extended by the current owners, creating a versatile and inviting space for you to call home.

A spacious entrance hall with a convenient WC. The cosy sitting room flows into the sun room with underfloor heating and bi-fold doors to the garden. The heart of the home lies in the open-plan modern kitchen and dining area. This is the ideal spot for hosting gatherings or enjoying family meals.