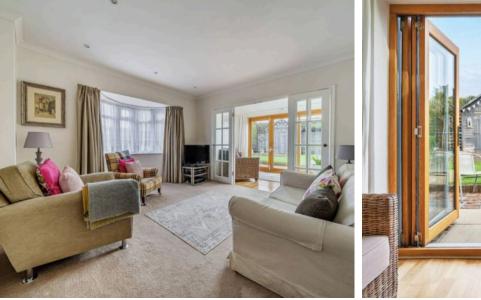

This charming character chalet bungalow has been lovingly modernised and extended by the current owners, creating a versatile and inviting space for you to call home.

A spacious entrance hall with a convenient WC. The cosy sitting room flows into the sun room with underfloor heating and bi-fold doors to the garden. The heart of the home lies in the open-plan modern kitchen and dining area. This is the ideal spot for hosting gatherings or enjoying family meals.