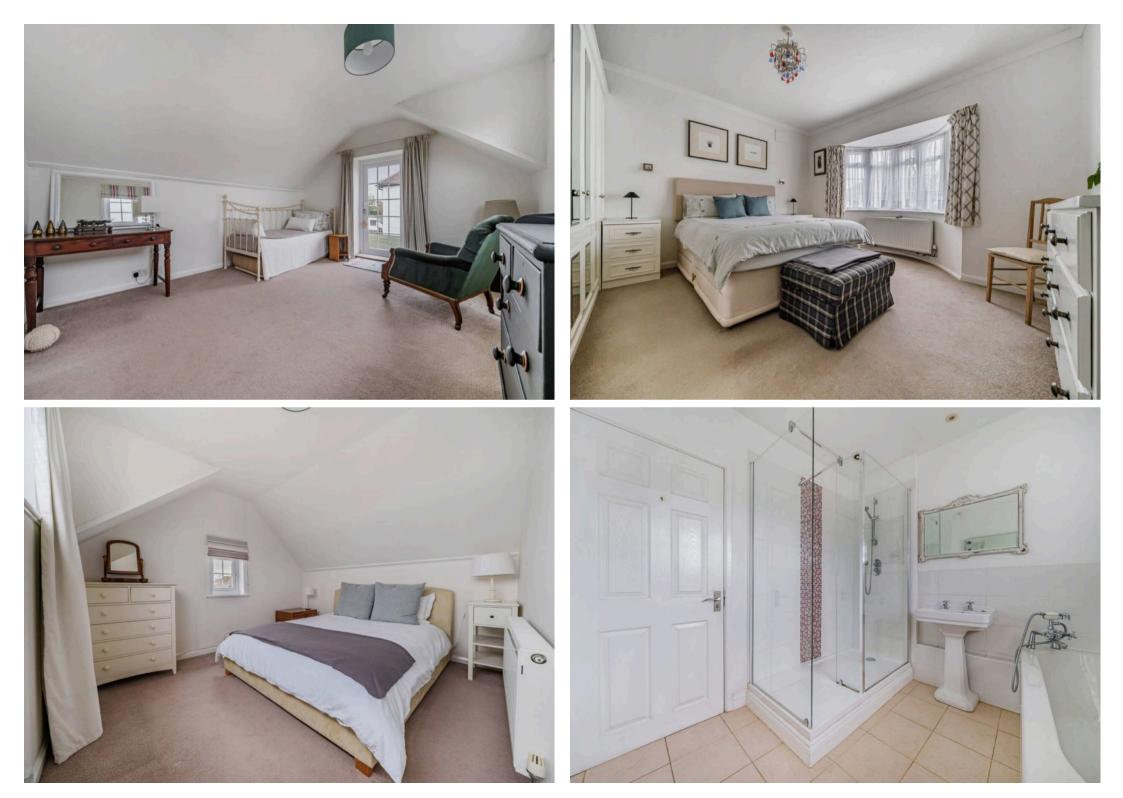

This charming character chalet bungalow has been lovingly modernised and extended by the current owners, creating a versatile and inviting space for you to call home.

A spacious entrance hall with a convenient WC. The cosy sitting room flows into the sun room with underfloor heating and bi-fold doors to the garden. The heart of the home lies in the open-plan modern kitchen and dining area. This is the ideal spot for hosting gatherings or enjoying family meals.

There are two bedrooms on the ground floor, the principal bedroom and a study/bedroom 4 along with an impressive family bathroom with underfloor heating. Upstairs, you'll find two additional bedrooms, one with access to the roof terrace and a family shower room.