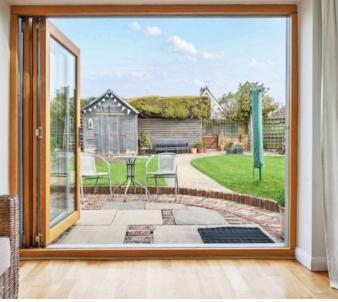

This charming character chalet bungalow has been lovingly modernised and extended by the current owners, creating a versatile and inviting space for you to call home.

A spacious entrance hall with a convenient WC. The cosy sitting room flows into the sun room with underfloor heating and bi-fold doors to the garden. The heart of the home lies in the open-plan modern kitchen and dining area. This is the ideal spot for hosting gatherings or enjoying family meals.

Floor plan produced in accordance with RICS Property Measurement 2nd Edition, Incorporating International Property Measurement Standards (IPMS2 Residential). © n/checorn 2025. Produced for Henry Adams. REF: 1225944 Outside, a double garage and gravel driveway offer plenty of parking space for your vehicles. The landscaped garden complete with a large timber shed and additional storage for all your outdoor essentials.