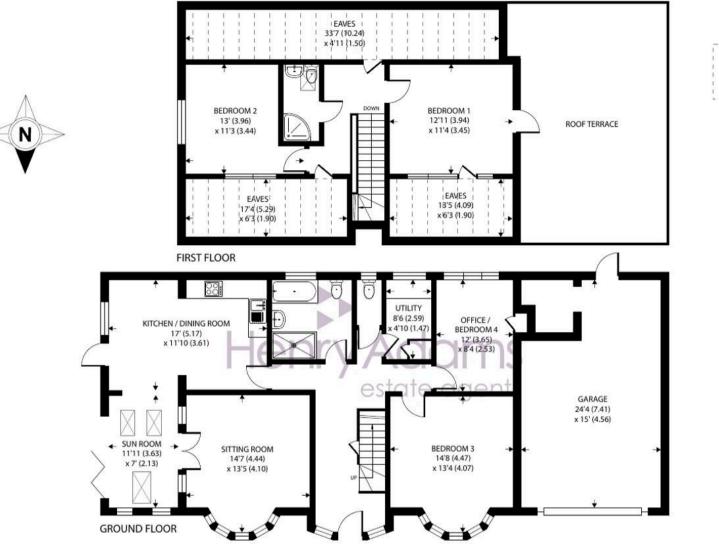

## **Charnwood Road, Bognor Regis**

Approximate Area = 1519 sq ft / 141.1 sq m Limited Use Area(s) = 425 sq ft / 39.4 sq m Garage = 359 sq ft / 33.3 sq m Total = 2303 sq ft / 213.8 sq m

For identification only - Not to scale

Floor plan produced in accordance with RICS Property Measurement 2nd Edition, Incorporating International Property Measurement Standards (IPMS2 Residential). © n/checorn 2025. Produced for Henry Adams. REF: 1225944 Outside, a double garage and gravel driveway offer plenty of parking space for your vehicles. The landscaped garden complete with a large timber shed and additional storage for all your outdoor essentials.