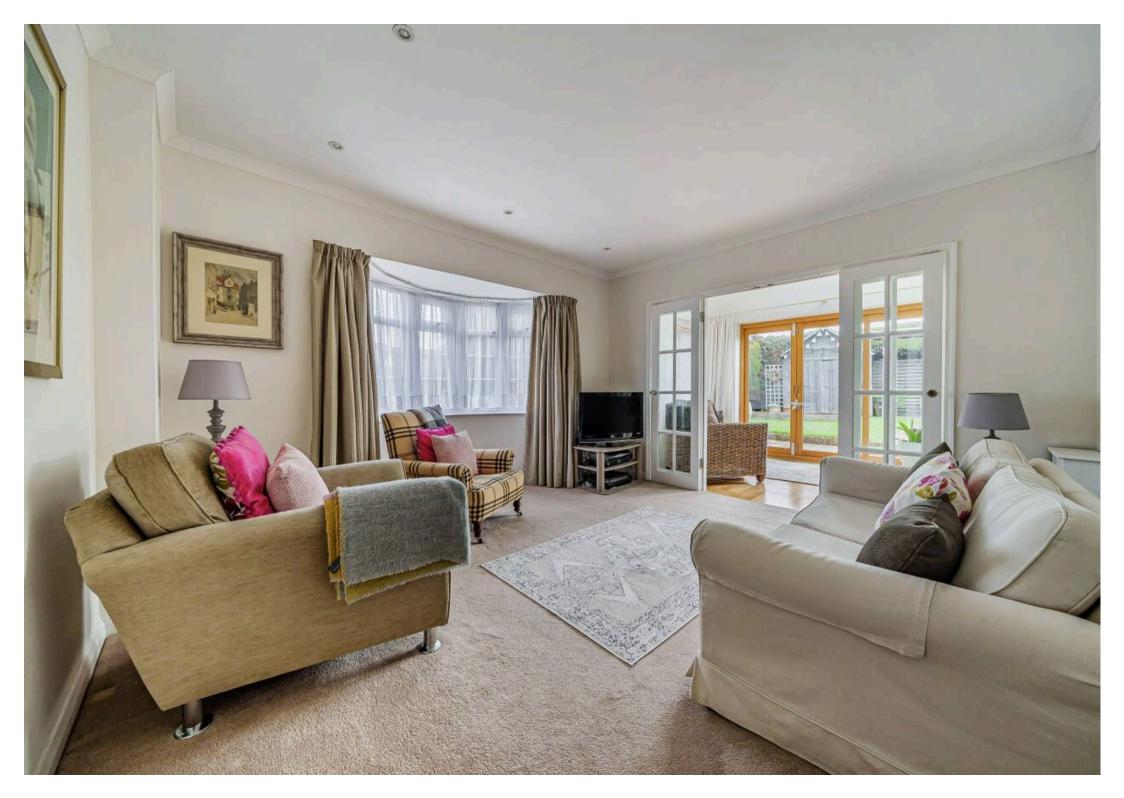

This charming character chalet bungalow has been lovingly modernised and extended by the current owners, creating a versatile and inviting space for you to call home.

A spacious entrance hall with a convenient WC. The cosy sitting room flows into the sun room with underfloor heating and bi-fold doors to the garden. The heart of the home lies in the open-plan modern kitchen and dining area. This is the ideal spot for hosting gatherings or enjoying family meals.