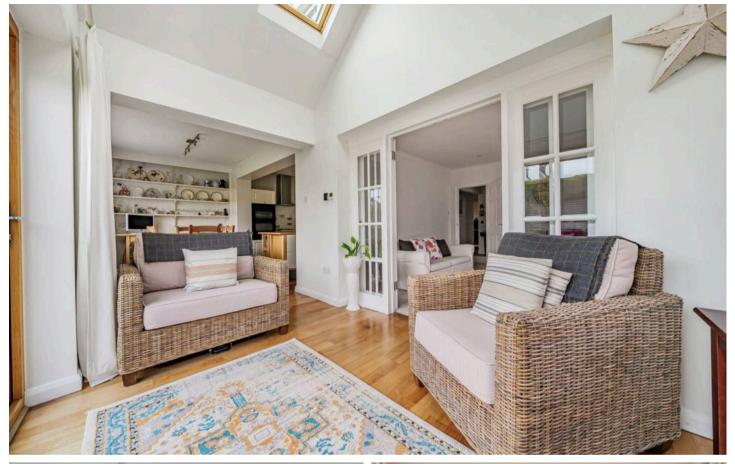

This charming character chalet bungalow has been lovingly modernised and extended by the current owners, creating a versatile and inviting space for you to call home.

A spacious entrance hall with a convenient WC. The cosy sitting room flows into the sun room with underfloor heating and bi-fold doors to the garden. The heart of the home lies in the open-plan modern kitchen and dining area. This is the ideal spot for hosting gatherings or enjoying family meals.