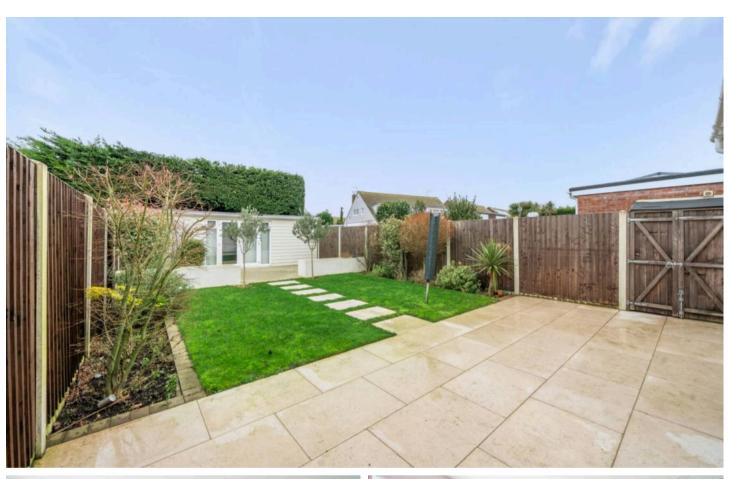

Outside, the resin driveway provides ample off-road parking and leads to an integral garage, accessed via an electric roller door and having power and lighting. The landscaped rear garden has a patio area, laid to lawn and laid resin to the rear where the useful garden room is located, this is ideal for entertaining as a games room, workshop or home office. External water supply plus electric point and gated side access. There is an additional brick built storage area accessed from the rear garden with power and lighting.