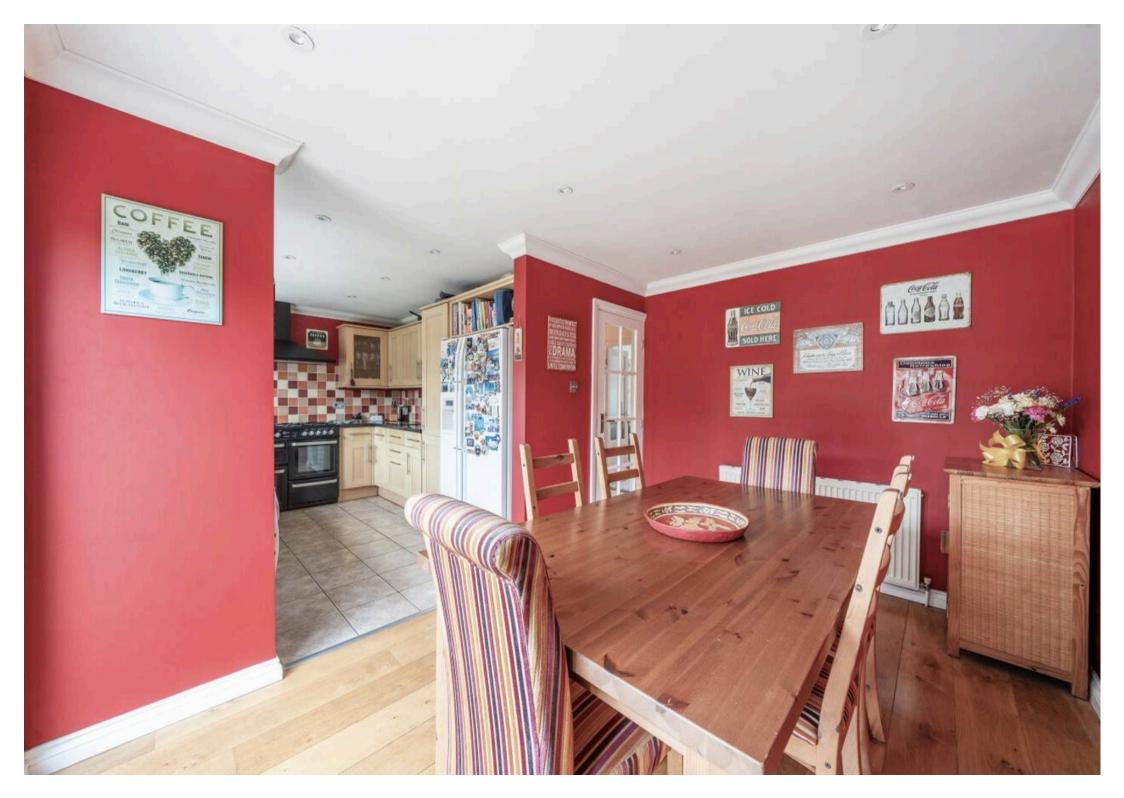

The accommodation briefly comprises welcoming entrance hallway, cloakroom with WC, sitting room, dining area with double doors giving access to the rear garden and opening to the kitchen which overlooks the rear garden.