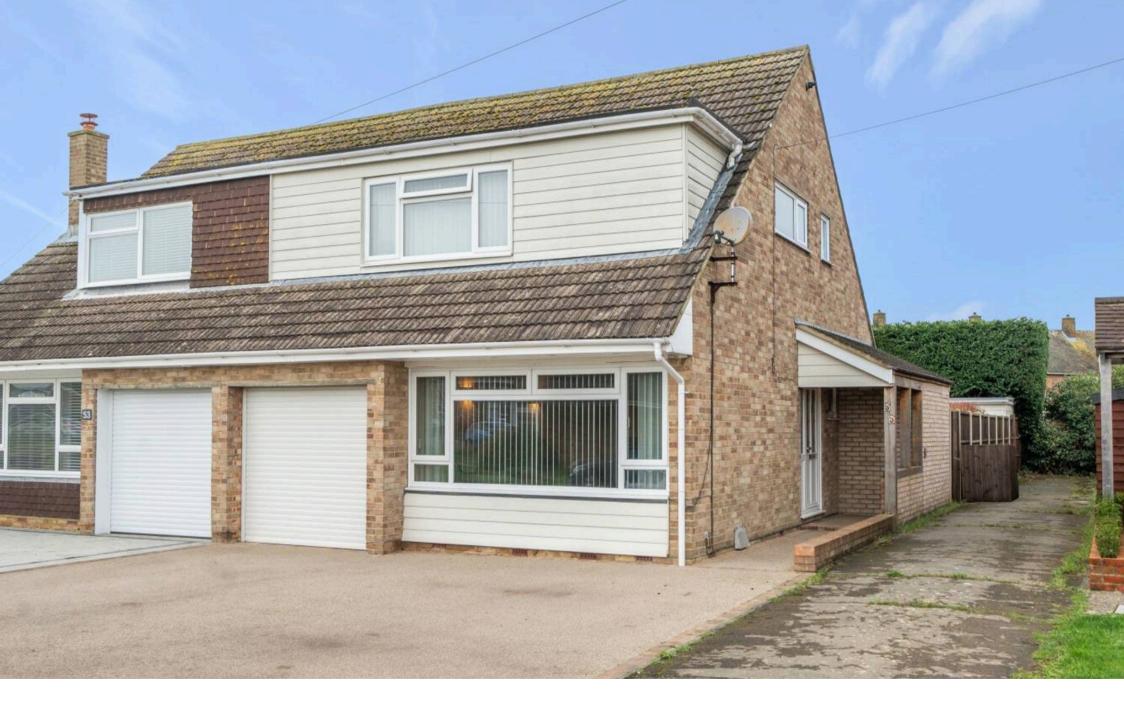

55 Gloster Drive, Nyetimber
Guide Price £400,000

## 55 Gloster Drive

A deceptively spacious semi-detached family home having a landscaped westerly facing rear garden with garden/bar room.

- Semi-Detached House
- Sitting Room
- Kitchen/Dining Room
- Cloakroom/WC
- Three Double Bedrooms
- Gas Fired Central Heating and Double Glazing
- Games Room/Outbuilding
- Resin Driveway leading to Integral Garage
- Enclosed Rear Garden

A bright and spacious family home conveniently located close to local schools and the villages of Rose Green and Nyetimber. This three double bedroom family home is well presented and a viewing is highly recommended.