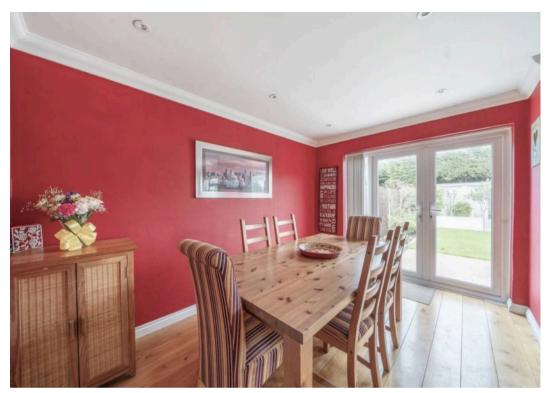

The accommodation briefly comprises welcoming entrance hallway, cloakroom with WC, sitting room, dining area with double doors giving access to the rear garden and opening to the kitchen which overlooks the rear garden.