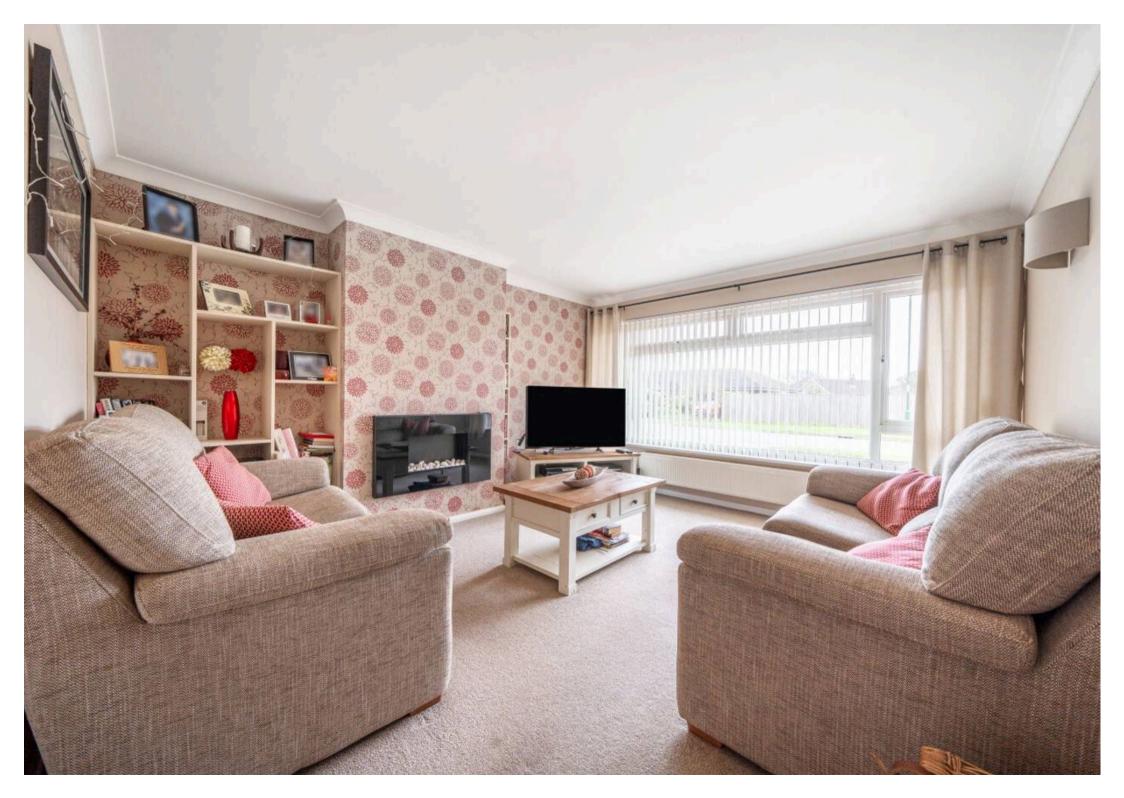

The accommodation briefly comprises welcoming entrance hallway, cloakroom with WC, sitting room, dining area with double doors giving access to the rear garden and opening to the kitchen which overlooks the rear garden.