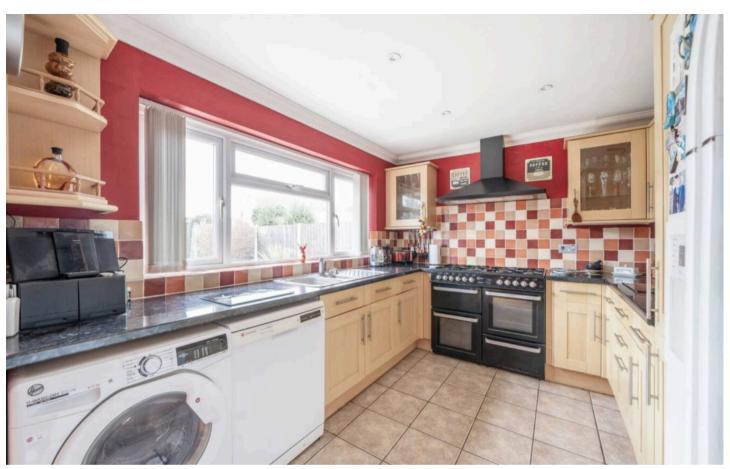

The accommodation briefly comprises welcoming entrance hallway, cloakroom with WC, sitting room, dining area with double doors giving access to the rear garden and opening to the kitchen which overlooks the rear garden.