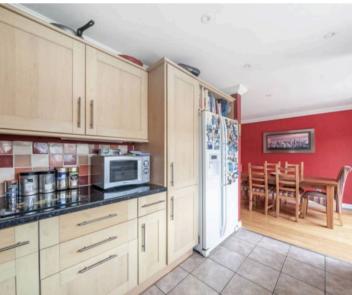

The accommodation briefly comprises welcoming entrance hallway, cloakroom with WC, sitting room, dining area with double doors giving access to the rear garden and opening to the kitchen which overlooks the rear garden.