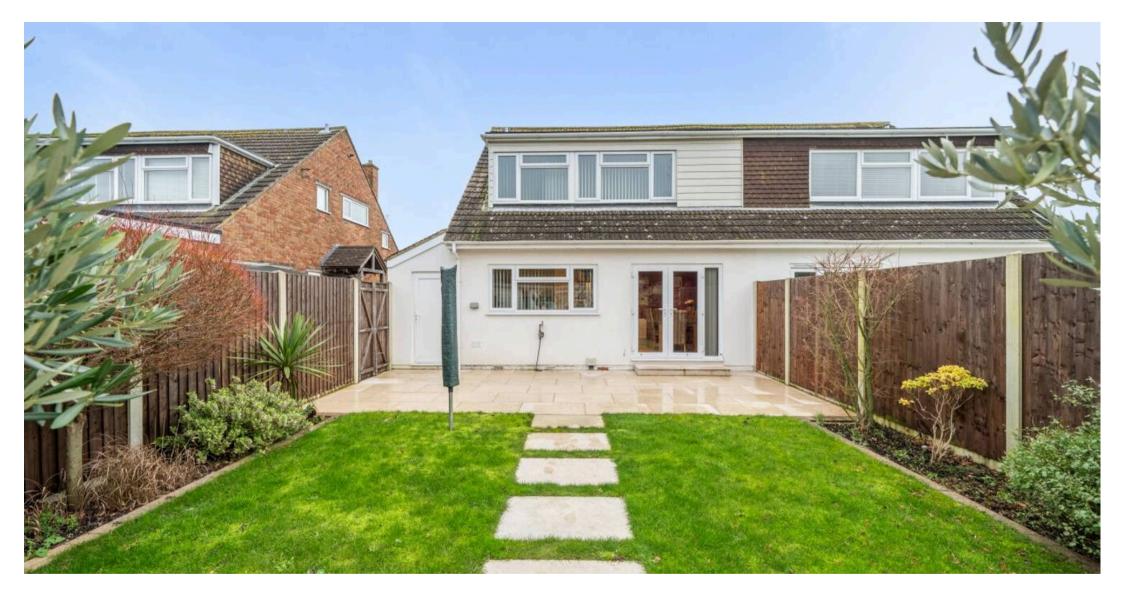

## 55 Gloster Drive

A deceptively spacious semi-detached family home having a landscaped westerly facing rear garden with garden/bar room.

- Semi-Detached House
- Sitting Room
- Kitchen/Dining Room
- Cloakroom/WC
- Three Double Bedrooms
- Gas Fired Central Heating and Double Glazing
- Games Room/Outbuilding
- Resin Driveway leading to Integral Garage
- Enclosed Rear Garden

Outside, the resin driveway provides ample off-road parking and leads to an integral garage, accessed via an electric roller door and having power and lighting. The landscaped rear garden has a patio area, laid to lawn and laid resin to the rear where the useful garden room is located, this is ideal for entertaining as a games room, workshop or home office. External water supply plus electric point and gated side access. There is an additional brick built storage area accessed from the rear garden with power and lighting.