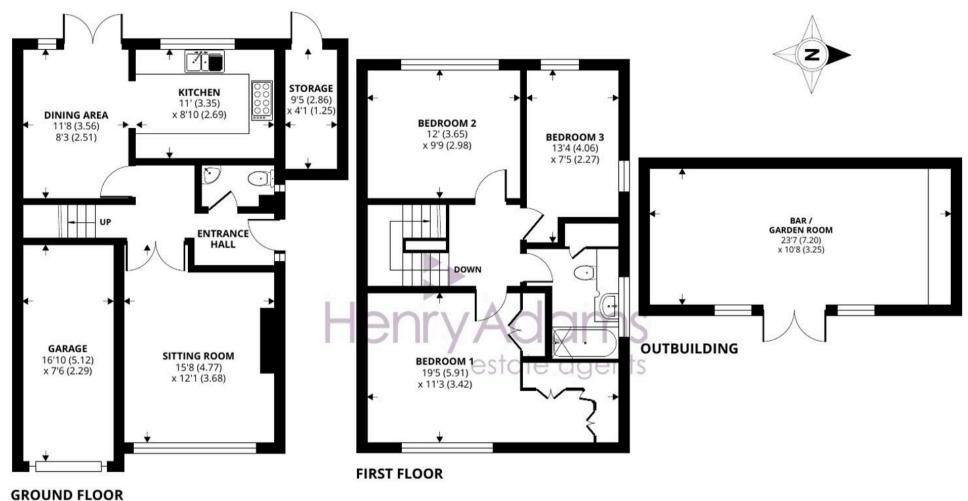

## GROUND FLOOR

## Gloster Drive, Bognor Regis

Approximate Area = 1052 sq ft / 97.7 sq m Garage = 120 sq ft / 11.1 sq m Outbuildings = 290 sq ft / 26.9 sq m Total = 1462 sq ft / 135.7 sq m

For identification only - Not to scale