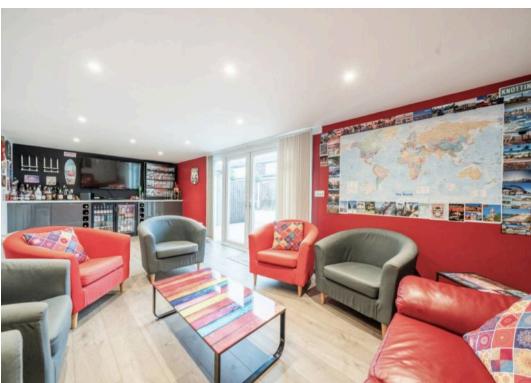

Outside, the resin driveway provides ample off-road parking and leads to an integral garage, accessed via an electric roller door and having power and lighting. The landscaped rear garden has a patio area, laid to lawn and laid resin to the rear where the useful garden room is located, this is ideal for entertaining as a games room, workshop or home office. External water supply plus electric point and gated side access. There is an additional brick built storage area accessed from the rear garden with power and lighting.