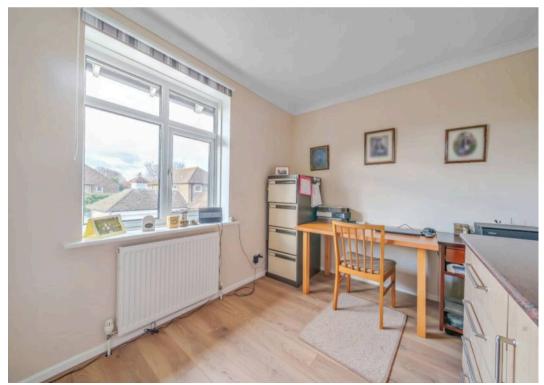

The accommodation briefly comprises, entrance way with doors to the cloakroom with WC and double garage, further door opening into the dining room, with double doors giving access to the rear garden, dual aspect sitting room which leads to the conservatory and in turn the rear garden, kitchen with 'Stoves' double oven, electric hob and extractor above, utility with space and plumbing for washing machine, sink and door to side access.