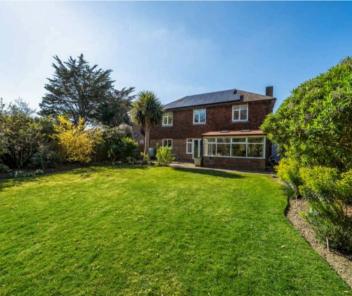

## 12 & A Half, Old Place, Aldwick

This immaculately presented house with a lovely garden is located in the sought-after area of Aldwick and is situated in a charming estate at the end of a cul-de-sac.

This lovely house is located within a private courtyard forming part of an award-winning development in Aldwick situated to the west side of the seaside town of Bognor Regis. Presented in great condition throughout, the current vendor has installed a new boiler in June 2024 and solar panels, together with batteries, which demonstrably contributes to lowering the cost of the electricity used.

The first floor comprises four bedrooms, three having fitted wardrobe cupboards, en-suite shower room and family bathroom.

Outside, the double garage is accessed via an electric roller door. The well-established rear garden with patio, is mainly laid to lawn with mature shrubs and trees.