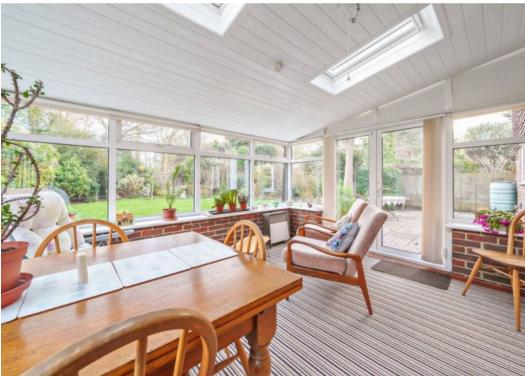

- Detached House
- Dual Aspect Sitting Room
- Conservatory with Warm Roof
- Dining Room
- Kitchen plus Utility Room
- Cloakroom with WC
- Four Bedrooms & Two Bathrooms
- Principal Bedroom with En-suite
- Mature Enclosed Rear Garden & Double Garage

The accommodation briefly comprises, entrance way with doors to the cloakroom with WC and double garage, further door opening into the dining room, with double doors giving access to the rear garden, dual aspect sitting room which leads to the conservatory and in turn the rear garden, kitchen with 'Stoves' double oven, electric hob and extractor above, utility with space and plumbing for washing machine, sink and door to side access.