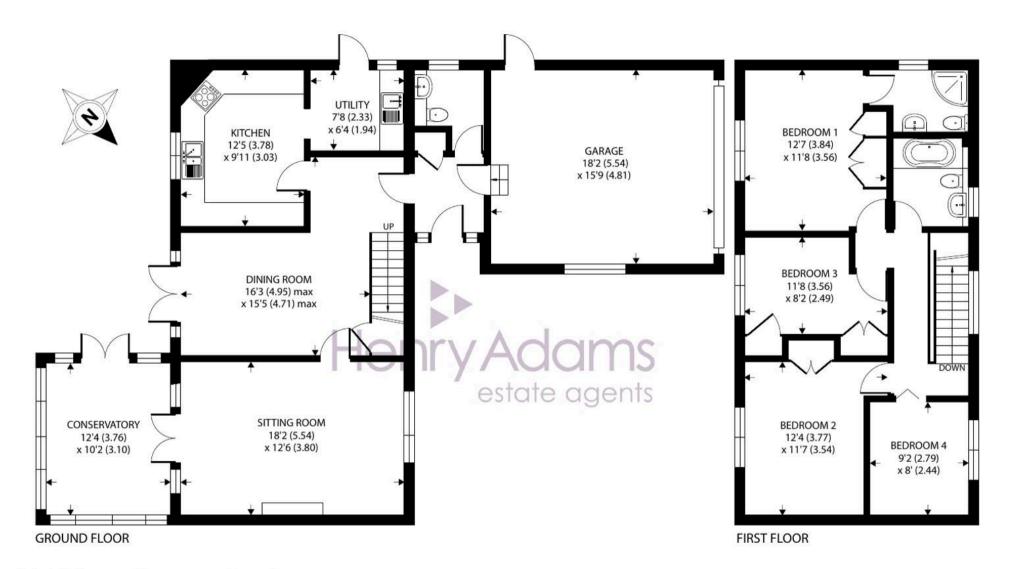

## Old Place, Bognor Regis

Approximate Area = 1541 sq ft / 143.1 sq m Garage = 287 sq ft / 26.6 sq m Total = 1828 sq ft / 169.7 sq m

For identification only - Not to scale

Floor plan produced in accordance with RICS Property Measurement 2nd Edition, Incorporating International Property Measurement Standards (IPMS2 Residential). © nichecom 2025. Produced for Henry Adams. REF: 1226914

The first floor comprises four bedrooms, three having fitted wardrobe cupboards, en-suite shower room and family bathroom.

Outside, the double garage is accessed via an electric roller door. The well-established rear garden with patio, is mainly laid to lawn with mature shrubs and trees.