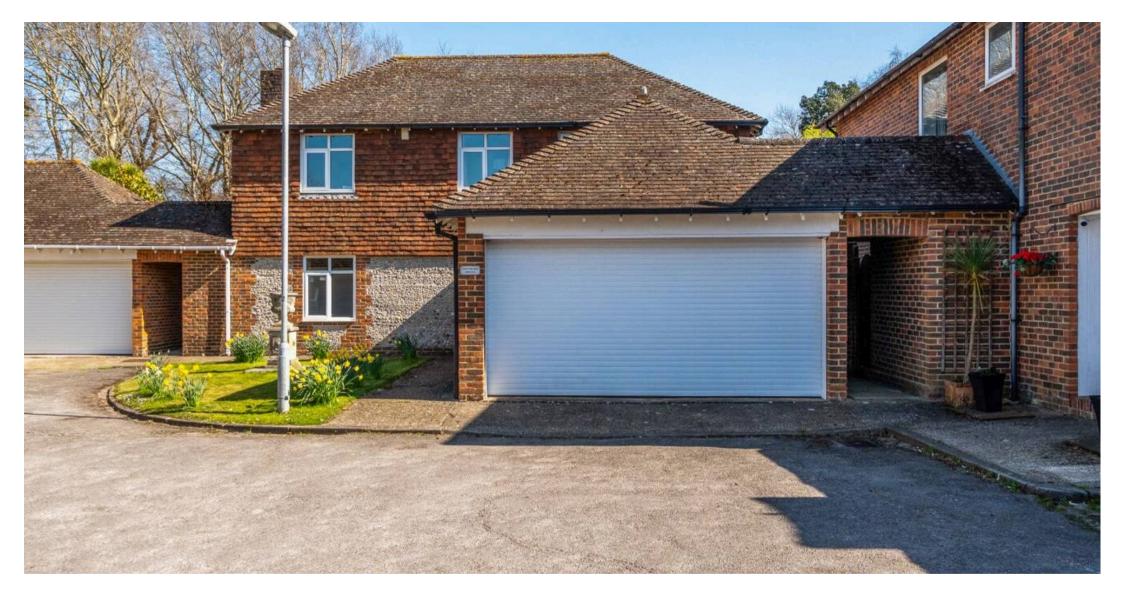

The accommodation briefly comprises, entrance way with doors to the cloakroom with WC and double garage, further door opening into the dining room, with double doors giving access to the rear garden, dual aspect sitting room which leads to the conservatory and in turn the rear garden, kitchen with 'Stoves' double oven, electric hob and extractor above, utility with space and plumbing for washing machine, sink and door to side access.

The first floor comprises four bedrooms, three having fitted wardrobe cupboards, en-suite shower room and family bathroom.

Outside, the double garage is accessed via an electric roller door. The well-established rear garden with patio, is mainly laid to lawn with mature shrubs and trees.