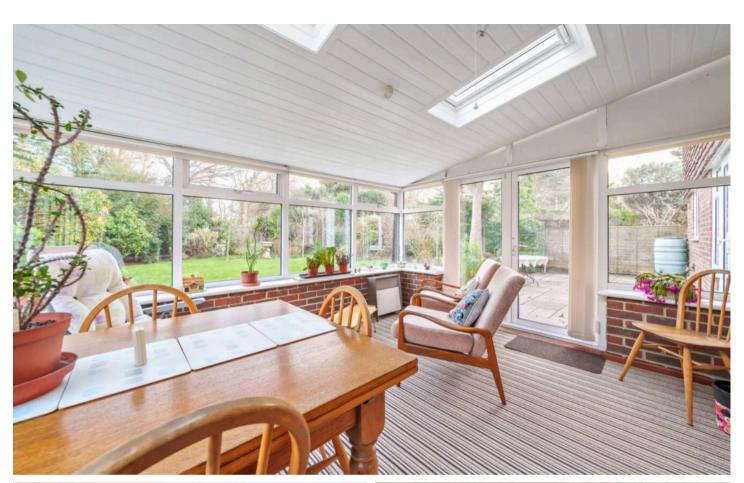

- Detached House
- Dual Aspect Sitting Room
- Conservatory with Warm Roof
- Dining Room
- Kitchen plus Utility Room
- Cloakroom with WC
- Four Bedrooms & Two Bathrooms
- Principal Bedroom with En-suite
- Mature Enclosed Rear Garden & Double Garage

The accommodation briefly comprises, entrance way with doors to the cloakroom with WC and double garage, further door opening into the dining room, with double doors giving access to the rear garden, dual aspect sitting room which leads to the conservatory and in turn the rear garden, kitchen with 'Stoves' double oven, electric hob and extractor above, utility with space and plumbing for washing machine, sink and door to side access.