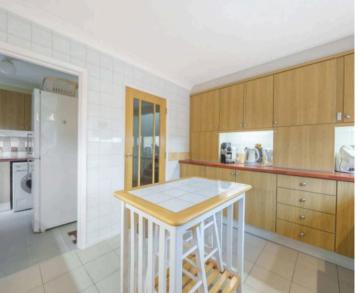

- Detached House
- Dual Aspect Sitting Room
- Conservatory with Warm Roof
- Dining Room
- Kitchen plus Utility Room
- Cloakroom with WC
- Four Bedrooms & Two Bathrooms
- Principal Bedroom with En-suite
- Mature Enclosed Rear Garden & Double Garage

The accommodation briefly comprises, entrance way with doors to the cloakroom with WC and double garage, further door opening into the dining room, with double doors giving access to the rear garden, dual aspect sitting room which leads to the conservatory and in turn the rear garden, kitchen with 'Stoves' double oven, electric hob and extractor above, utility with space and plumbing for washing machine, sink and door to side access.