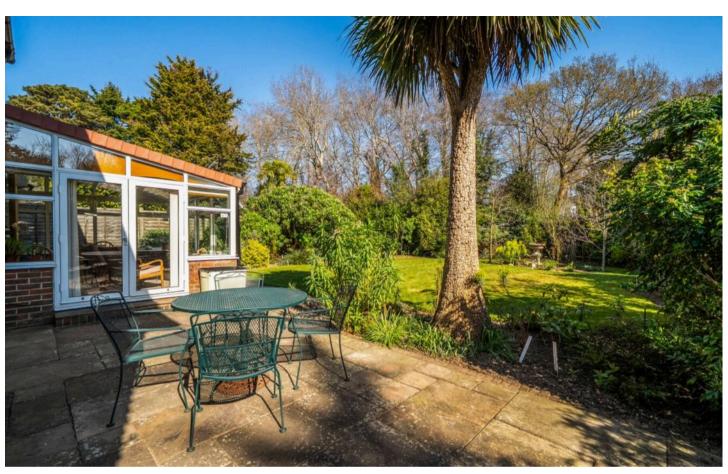

The first floor comprises four bedrooms, three having fitted wardrobe cupboards, en-suite shower room and family bathroom.

Outside, the double garage is accessed via an electric roller door. The well-established rear garden with patio, is mainly laid to lawn with mature shrubs and trees.