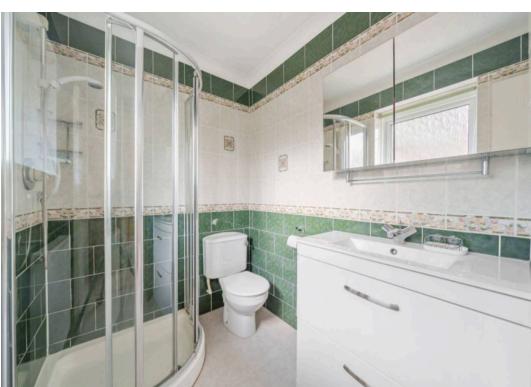

The first floor comprises four bedrooms, three having fitted wardrobe cupboards, en-suite shower room and family bathroom.

Outside, the double garage is accessed via an electric roller door. The well-established rear garden with patio, is mainly laid to lawn with mature shrubs and trees.