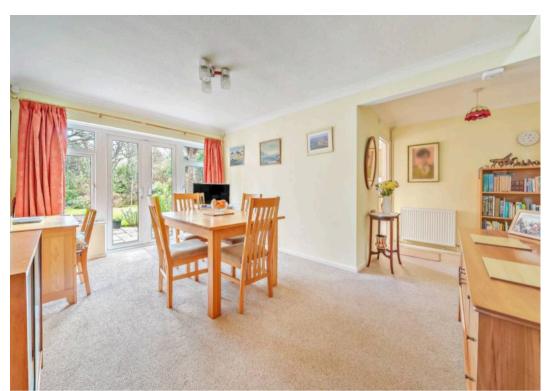

- Detached House
- Dual Aspect Sitting Room
- Conservatory with Warm Roof
- Dining Room
- Kitchen plus Utility Room
- Cloakroom with WC
- Four Bedrooms & Two Bathrooms
- Principal Bedroom with En-suite
- Mature Enclosed Rear Garden & Double Garage

The accommodation briefly comprises, entrance way with doors to the cloakroom with WC and double garage, further door opening into the dining room, with double doors giving access to the rear garden, dual aspect sitting room which leads to the conservatory and in turn the rear garden, kitchen with 'Stoves' double oven, electric hob and extractor above, utility with space and plumbing for washing machine, sink and door to side access.