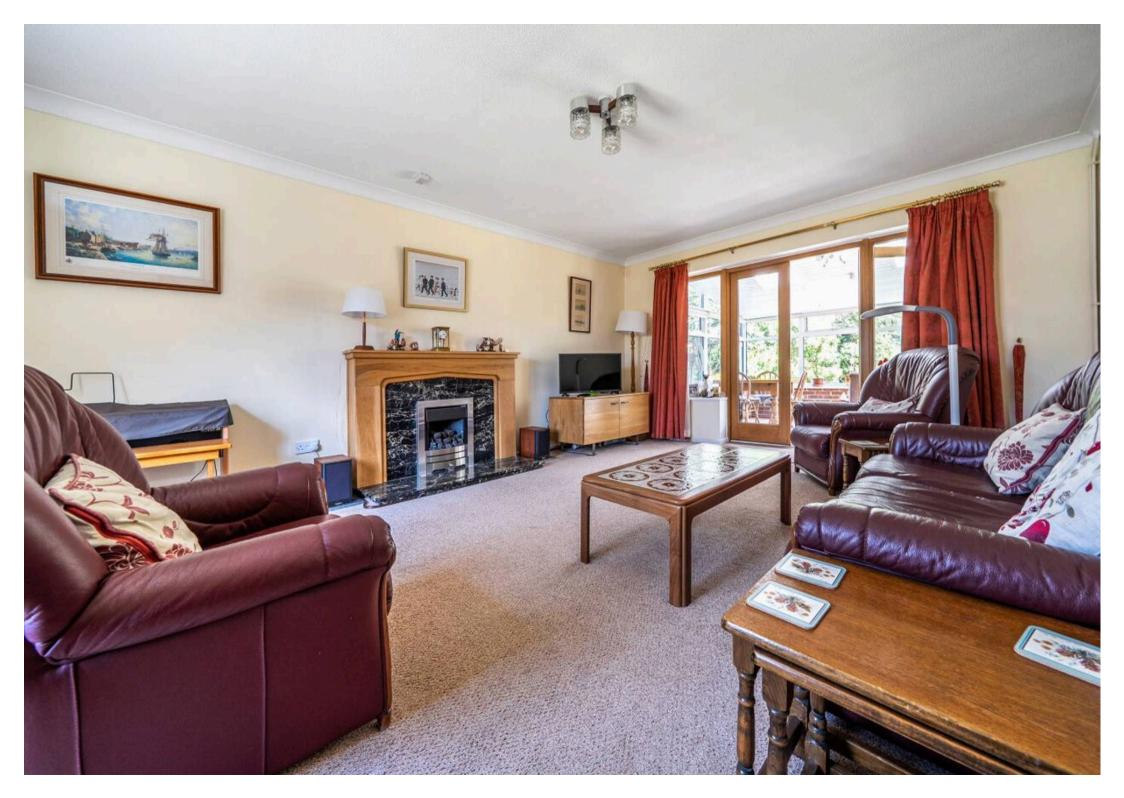

- Detached House
- Dual Aspect Sitting Room
- Conservatory with Warm Roof
- Dining Room
- Kitchen plus Utility Room
- Cloakroom with WC
- Four Bedrooms & Two Bathrooms
- Principal Bedroom with En-suite
- Mature Enclosed Rear Garden & Double Garage

The accommodation briefly comprises, entrance way with doors to the cloakroom with WC and double garage, further door opening into the dining room, with double doors giving access to the rear garden, dual aspect sitting room which leads to the conservatory and in turn the rear garden, kitchen with 'Stoves' double oven, electric hob and extractor above, utility with space and plumbing for washing machine, sink and door to side access.