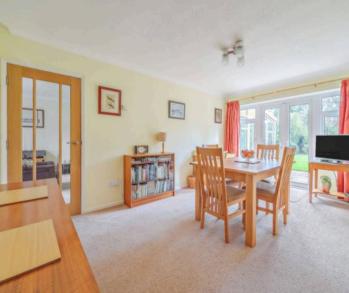

- Detached House
- Dual Aspect Sitting Room
- Conservatory with Warm Roof
- Dining Room
- Kitchen plus Utility Room
- Cloakroom with WC
- Four Bedrooms & Two Bathrooms
- Principal Bedroom with En-suite
- Mature Enclosed Rear Garden & Double Garage

The accommodation briefly comprises, entrance way with doors to the cloakroom with WC and double garage, further door opening into the dining room, with double doors giving access to the rear garden, dual aspect sitting room which leads to the conservatory and in turn the rear garden, kitchen with 'Stoves' double oven, electric hob and extractor above, utility with space and plumbing for washing machine, sink and door to side access.