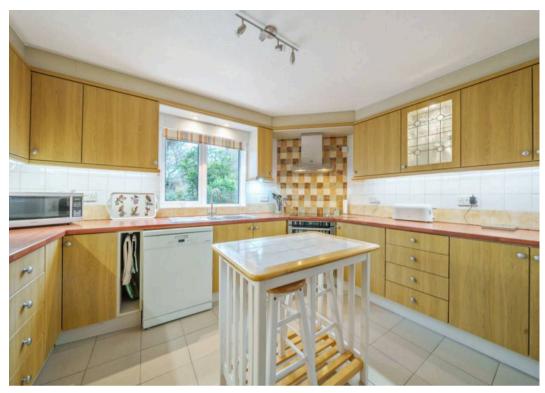

- Detached House
- Dual Aspect Sitting Room
- Conservatory with Warm Roof
- Dining Room
- Kitchen plus Utility Room
- Cloakroom with WC
- Four Bedrooms & Two Bathrooms
- Principal Bedroom with En-suite
- Mature Enclosed Rear Garden & Double Garage

The accommodation briefly comprises, entrance way with doors to the cloakroom with WC and double garage, further door opening into the dining room, with double doors giving access to the rear garden, dual aspect sitting room which leads to the conservatory and in turn the rear garden, kitchen with 'Stoves' double oven, electric hob and extractor above, utility with space and plumbing for washing machine, sink and door to side access.