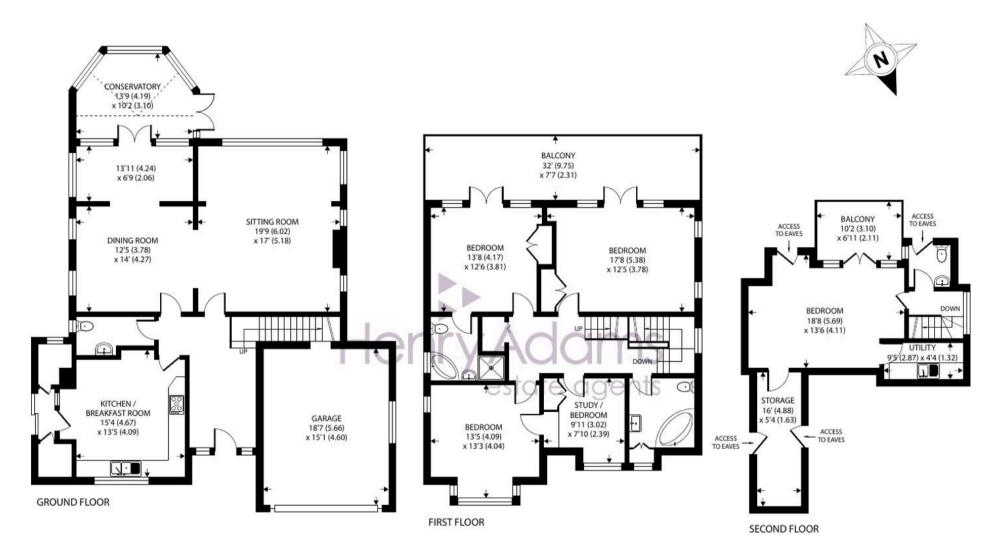

## The Orchard, Aldwick Bay Estate

Approximate Area = 2661 sq ft / 247.2 sq m Garage = 280 sq ft / 26 sq m Total = 2941 sq ft / 273.2 sq m

For identification only - Not to scale

(

Floor plan produced in accordance with RICS Property Measurement 2nd Edition, Incorporating International Property Measurement Standards (IPMS2 Residential). © n/checom 2024. Produced for Henry Adams. REF: 1207792 The first floor comprises spacious landing, four bedrooms and family bathroom, the two rear bedrooms have access to a balcony with pleasant views across the southerly facing rear garden, the principal bedroom benefits from an en-suite with corner bath and separate shower cubicle.

From the landing stairs lead to the second floor landing with door to WC, door to further generous double bedroom with access to a balcony which overlooks the rear garden, utility room and generous walk-in cupboard with further eaves storage.