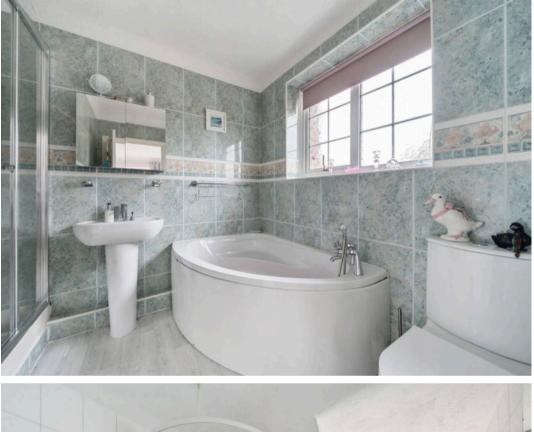

## The Orchard, Aldwick Bay Estate

Approximate Area = 2661 sq ft / 247.2 sq m Garage = 280 sq ft / 26 sq m Total = 2941 sq ft / 273.2 sq m

For identification only - Not to scale

(

Floor plan produced in accordance with RICS Property Measurement 2nd Edition, Incorporating International Property Measurement Standards (IPMS2 Residential). © n/checom 2024. Produced for Henry Adams. REF: 1207792 The first floor comprises spacious landing, four bedrooms and family bathroom, the two rear bedrooms have access to a balcony with pleasant views across the southerly facing rear garden, the principal bedroom benefits from an en-suite with corner bath and separate shower cubicle.