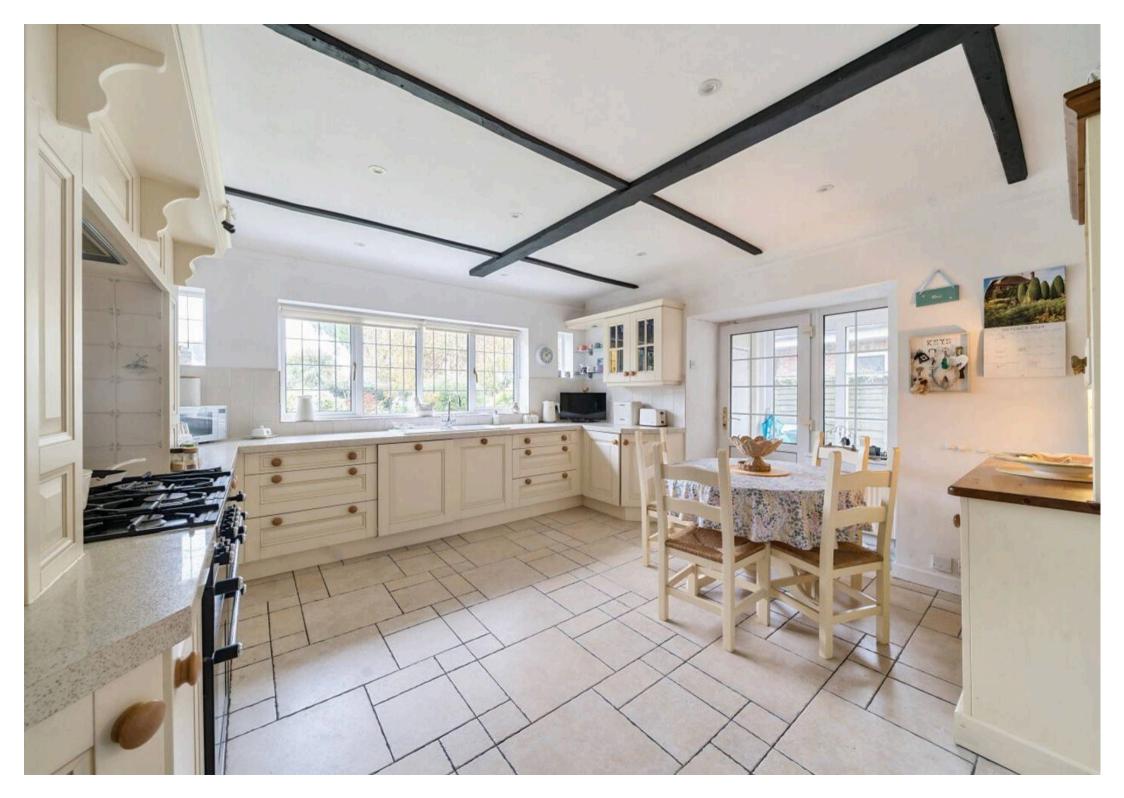

The accommodation comprises spacious and welcoming entrance hallway, sitting room with log burner and overlooking the rear garden, dining room opening to the sitting room and door to the conservatory with access to the rear garden, kitchen/breakfast room with door to side lobby having two generous cupboards, one housing washing facilities, and further door to side access. Cloakroom with WC.