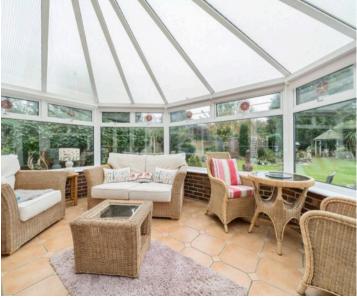

The accommodation comprises spacious and welcoming entrance hallway, sitting room with log burner and overlooking the rear garden, dining room opening to the sitting room and door to the conservatory with access to the rear garden, kitchen/breakfast room with door to side lobby having two generous cupboards, one housing washing facilities, and further door to side access. Cloakroom with WC.