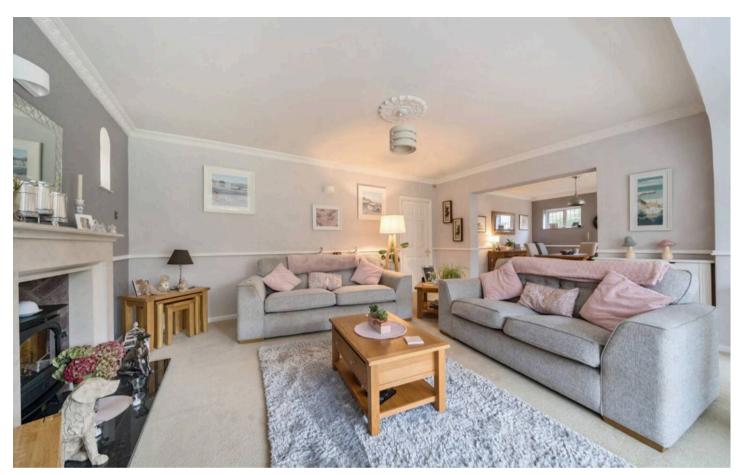

The accommodation comprises spacious and welcoming entrance hallway, sitting room with log burner and overlooking the rear garden, dining room opening to the sitting room and door to the conservatory with access to the rear garden, kitchen/breakfast room with door to side lobby having two generous cupboards, one housing washing facilities, and further door to side access. Cloakroom with WC.