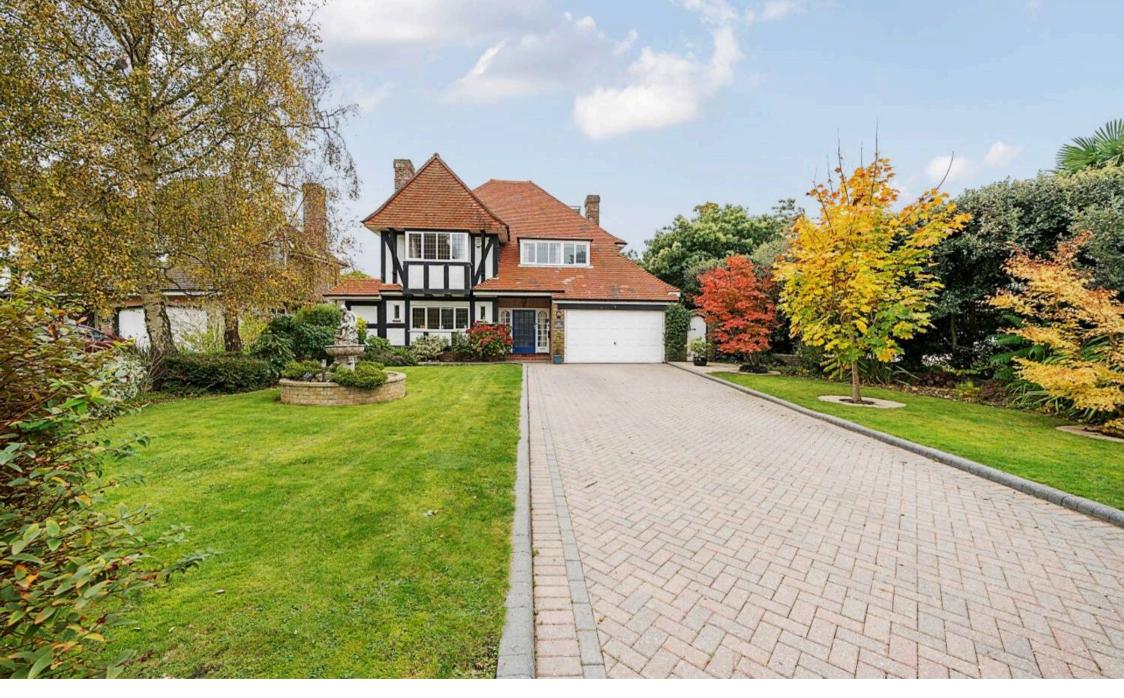

2 The Orchard, Aldwick Bay Estate Guide Price £950,000

## 2 The Orchard

This extended character property is located on a mature prime location on the exclusive Aldwick Bay Private Marine Estate.

- Extended Character Detached House
- Dual Aspect Sitting Room
- Dining Room through to Pitched Roof Conservatory
- Kitchen/Breakfast Room
- Five Bedrooms
- Three Bedrooms with Southerly Facing Sun Terrace
- Bedroom with En-suite Bath/Shower Room
- Family Bathroom plus Ground Floor Cloakroom with WC
- Well-Tended Front and Rear Gardens
- Double Garage and Ample Off-Road Parking

This substantial character property is set over three floors and has many period features, the property benefits from mostly double glazing and gas fired central heating, a viewing is thoroughly recommended to appreciate the size of accommodation on offer, together with its position and plot size.

Outside, the front garden is predominantly laid to lawn with block paved driveway to side providing ample parking and leading to a double garage accessed via an up and over electric door. The generous well established rear garden is predominantly laid to lawn, having been landscaped and well-tended by the current owners.