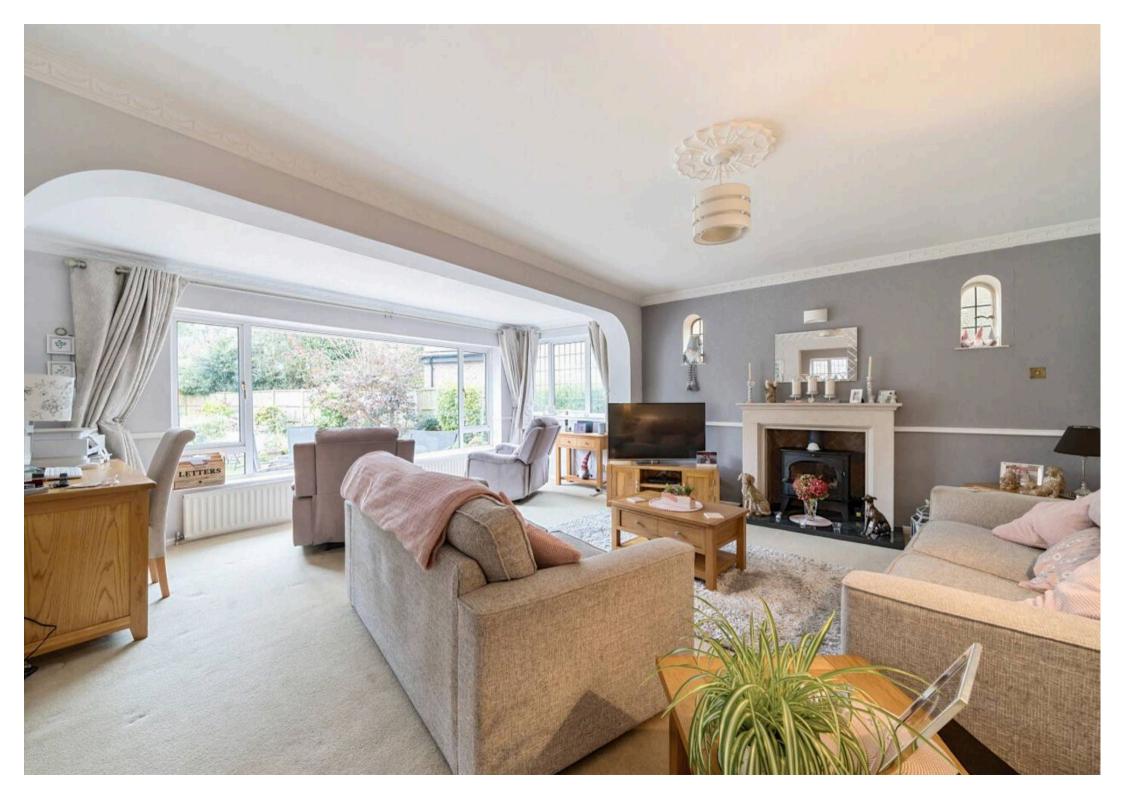

The accommodation comprises spacious and welcoming entrance hallway, sitting room with log burner and overlooking the rear garden, dining room opening to the sitting room and door to the conservatory with access to the rear garden, kitchen/breakfast room with door to side lobby having two generous cupboards, one housing washing facilities, and further door to side access. Cloakroom with WC.