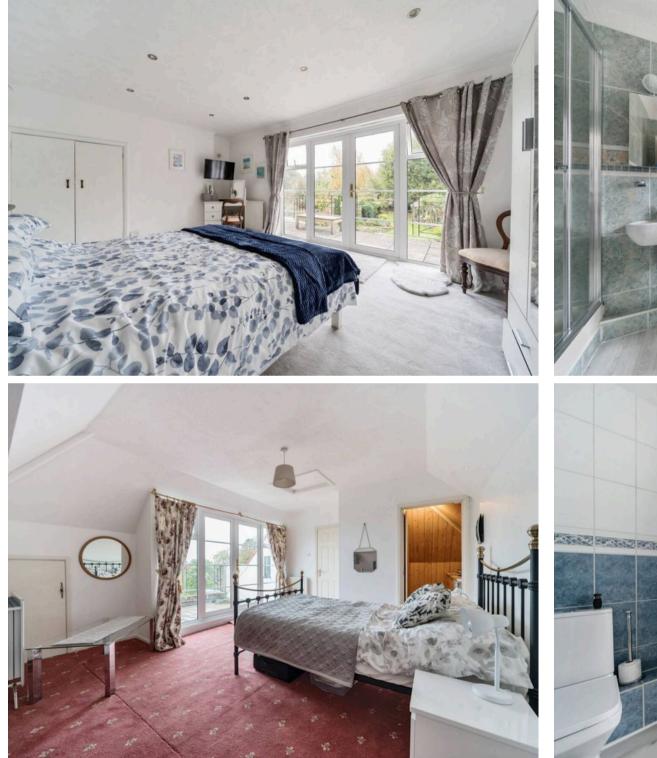

## The Orchard, Aldwick Bay Estate

Approximate Area = 2661 sq ft / 247.2 sq m Garage = 280 sq ft / 26 sq m Total = 2941 sq ft / 273.2 sq m

For identification only - Not to scale

(

Floor plan produced in accordance with RICS Property Measurement 2nd Edition, Incorporating International Property Measurement Standards (IPMS2 Residential). © n/checom 2024. Produced for Henry Adams. REF: 1207792 The first floor comprises spacious landing, four bedrooms and family bathroom, the two rear bedrooms have access to a balcony with pleasant views across the southerly facing rear garden, the principal bedroom benefits from an en-suite with corner bath and separate shower cubicle.