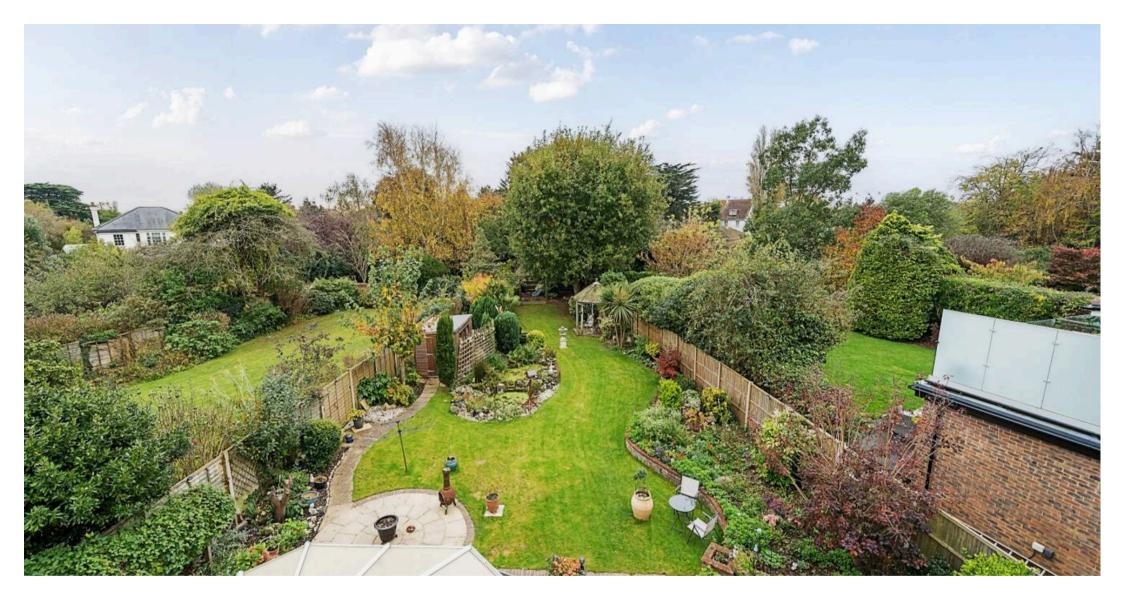

Outside, the front garden is predominantly laid to lawn with block paved driveway to side providing ample parking and leading to a double garage accessed via an up and over electric door. The generous well established rear garden is predominantly laid to lawn, having been landscaped and well-tended by the current owners.