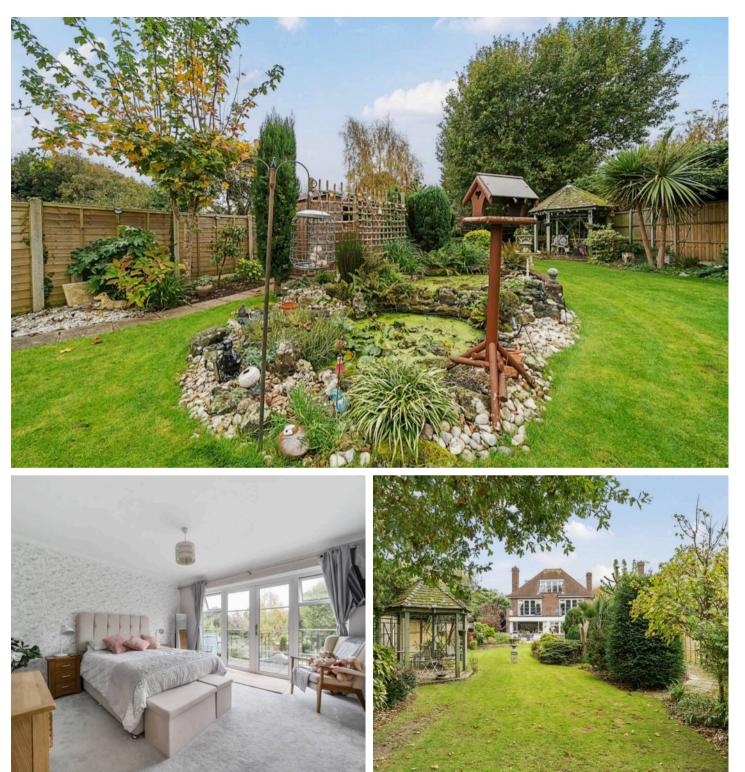

Outside, the front garden is predominantly laid to lawn with block paved driveway to side providing ample parking and leading to a double garage accessed via an up and over electric door. The generous well established rear garden is predominantly laid to lawn, having been landscaped and well-tended by the current owners.